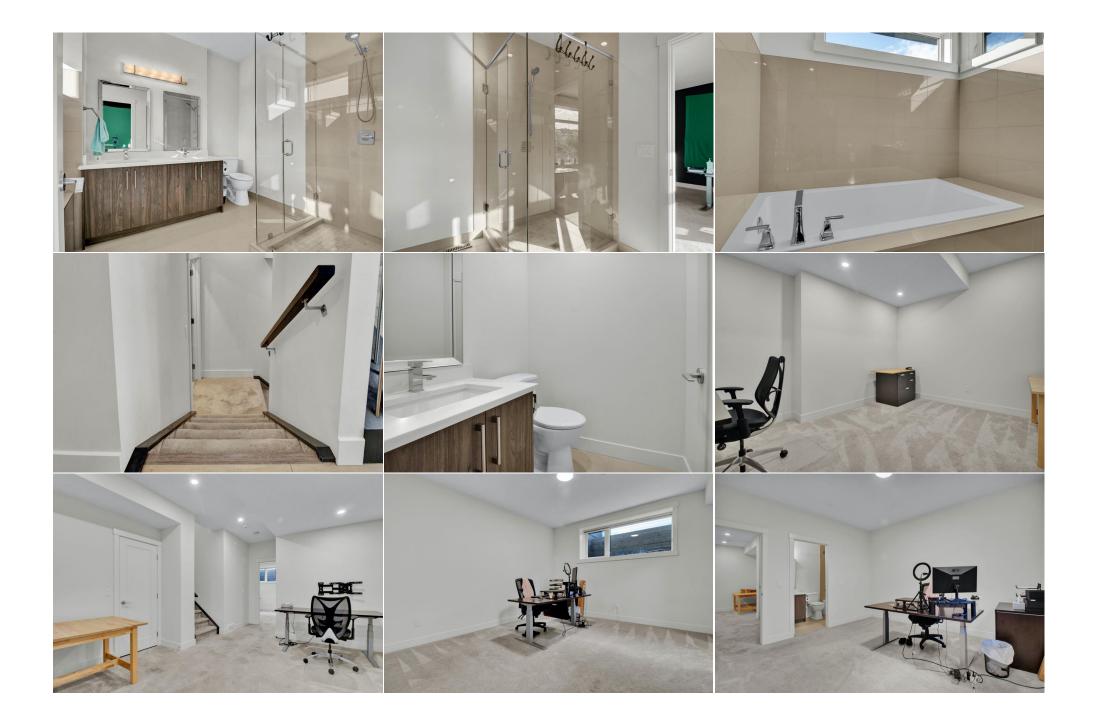

Utilities and Features

| Roof:<br>Heating:<br>Sewer:<br>Ext Feat:<br>Kitchen Appl:<br>Int Feat: | -                    | as Stove,Range Hood,Refrigerator,Washe<br>s,High Ceilings,Kitchen Island,No Animal |                        | inate                |                               |
|------------------------------------------------------------------------|----------------------|------------------------------------------------------------------------------------|------------------------|----------------------|-------------------------------|
| Utilities:                                                             |                      |                                                                                    | Room Information       |                      |                               |
| Room                                                                   | <u>Level</u><br>Main | <u>Dimensions</u><br>14`0" x 11`7"                                                 | <u>Room</u><br>Kitchen | <u>Level</u><br>Main | Dimensions<br>15`11" x 12`7"  |
| Living Room<br>Dining Room                                             | Main                 | 14 0 X 11 7<br>7`11" x 7`6"                                                        | 2pc Bathroom           | Main                 | 15 11 × 12 7<br>4`11" × 4`11" |
| Bedroom - Prim                                                         | ary Second           | 17`8" x 12`8"                                                                      | Bedroom                | Second               | 13`10" x 11`6"                |
| 5pc Ensuite bat                                                        |                      | 11`9" x 8`9"                                                                       | 4pc Ensuite bath       | Second               | 7`8" x 5`1"                   |
| Laundry                                                                | Second               | 7`9" x 5`9"                                                                        | Family Room            | Lower                | 14`6" x 13`4"                 |
| Bedroom                                                                | Lower                | 13`7" x 13`2"                                                                      | 4pc Ensuite bath       | Lower                | 7`9" x 4`11"                  |
| Storage                                                                | Lower                | 12`11" x 5`5"                                                                      |                        |                      |                               |

|             | Legal                                                                                                                                                                                                                                                                   | /Tax/Financial                                                                                                                                                                                                                                                                                                                                                                                                                                                                                                                                                                                                                  |  |  |  |
|-------------|-------------------------------------------------------------------------------------------------------------------------------------------------------------------------------------------------------------------------------------------------------------------------|---------------------------------------------------------------------------------------------------------------------------------------------------------------------------------------------------------------------------------------------------------------------------------------------------------------------------------------------------------------------------------------------------------------------------------------------------------------------------------------------------------------------------------------------------------------------------------------------------------------------------------|--|--|--|
| Condo Fee:  | Title:                                                                                                                                                                                                                                                                  | Zoning:                                                                                                                                                                                                                                                                                                                                                                                                                                                                                                                                                                                                                         |  |  |  |
| \$220       | Fee Simple                                                                                                                                                                                                                                                              | M-C1                                                                                                                                                                                                                                                                                                                                                                                                                                                                                                                                                                                                                            |  |  |  |
|             | Fee Freq:                                                                                                                                                                                                                                                               |                                                                                                                                                                                                                                                                                                                                                                                                                                                                                                                                                                                                                                 |  |  |  |
| Legal Desc: | Monthly                                                                                                                                                                                                                                                                 |                                                                                                                                                                                                                                                                                                                                                                                                                                                                                                                                                                                                                                 |  |  |  |
| Legal Desc. | 2110789<br>Remarks                                                                                                                                                                                                                                                      |                                                                                                                                                                                                                                                                                                                                                                                                                                                                                                                                                                                                                                 |  |  |  |
| Pub Rmks:   | Stunning newer townhome in the highly sought-after inner-cit                                                                                                                                                                                                            | y community of Killarney! Nestled on a quiet street, this property is just a short walk from the LRT,                                                                                                                                                                                                                                                                                                                                                                                                                                                                                                                           |  |  |  |
| Inclusions: | ensuite. The bright and open main floor boasts high, flat paint<br>plank hardwood flooring flows seamlessly through the genero<br>coverings, a fantastic walk-in closet, and a luxurious 5-piece e<br>level. The fully developed lower level is perfect for guests or r | es! Offering loads of finished living space, this home features 3 spacious bedrooms, each with its own<br>ed ceilings and is flooded with natural light from large west-facing windows and a skylight. Wide<br>is kitchen, dining, and living areas. Upstairs, the serene primary suite is adorned with elegant window<br>nsuite. An additional bedroom with an ensuite and a convenient laundry room complete the upper<br>commates, featuring a large bedroom with a full bathroom. Enjoy summer BBQs in your private west-<br>and permitted parking for you and your visitors. A fantastic home in a prime location offering |  |  |  |