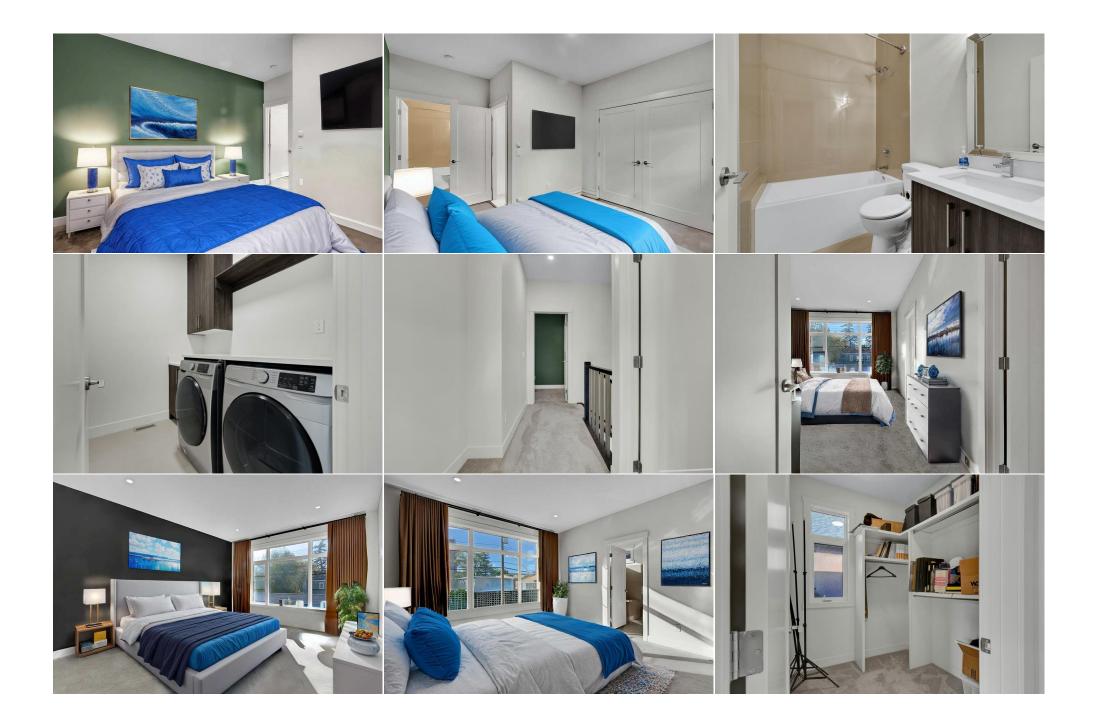

Utilities and Features

| Roof:<br>Heating:<br>Sewer:<br>Ext Feat:<br>Kitchen Appl:<br>Int Feat: | -                    | as Stove,Range Hood,Refrigerator,Washe<br>s,High Ceilings,Kitchen Island,No Animal |                        | inate                |                               |
|------------------------------------------------------------------------|----------------------|------------------------------------------------------------------------------------|------------------------|----------------------|-------------------------------|
| Utilities:                                                             |                      |                                                                                    | Room Information       |                      |                               |
| Room                                                                   | <u>Level</u><br>Main | <u>Dimensions</u><br>14`0" x 11`7"                                                 | <u>Room</u><br>Kitchen | <u>Level</u><br>Main | Dimensions<br>15`11" x 12`7"  |
| Living Room<br>Dining Room                                             | Main                 | 14 0 X 11 7<br>7`11" x 7`6"                                                        | 2pc Bathroom           | Main                 | 15 11 × 12 7<br>4`11" × 4`11" |
| Bedroom - Prim                                                         | ary Second           | 17`8" x 12`8"                                                                      | Bedroom                | Second               | 13`10" x 11`6"                |
| 5pc Ensuite bat                                                        |                      | 11`9" x 8`9"                                                                       | 4pc Ensuite bath       | Second               | 7`8" x 5`1"                   |
| Laundry                                                                | Second               | 7`9" x 5`9"                                                                        | Family Room            | Lower                | 14`6" x 13`4"                 |
| Bedroom                                                                | Lower                | 13`7" x 13`2"                                                                      | 4pc Ensuite bath       | Lower                | 7`9" x 4`11"                  |
| Storage                                                                | Lower                | 12`11" x 5`5"                                                                      |                        |                      |                               |

|             | Legal                                                                                                                                                                                                                                                                   | /Tax/Financial                                                                                                                                                                                                                                                                                                                                                                                                                                                                                                                                                                                                                  |  |  |  |
|-------------|-------------------------------------------------------------------------------------------------------------------------------------------------------------------------------------------------------------------------------------------------------------------------|---------------------------------------------------------------------------------------------------------------------------------------------------------------------------------------------------------------------------------------------------------------------------------------------------------------------------------------------------------------------------------------------------------------------------------------------------------------------------------------------------------------------------------------------------------------------------------------------------------------------------------|--|--|--|
| Condo Fee:  | Title:                                                                                                                                                                                                                                                                  | Zoning:                                                                                                                                                                                                                                                                                                                                                                                                                                                                                                                                                                                                                         |  |  |  |
| \$220       | Fee Simple                                                                                                                                                                                                                                                              | M-C1                                                                                                                                                                                                                                                                                                                                                                                                                                                                                                                                                                                                                            |  |  |  |
|             | Fee Freq:                                                                                                                                                                                                                                                               |                                                                                                                                                                                                                                                                                                                                                                                                                                                                                                                                                                                                                                 |  |  |  |
| Legal Desc: | Monthly                                                                                                                                                                                                                                                                 |                                                                                                                                                                                                                                                                                                                                                                                                                                                                                                                                                                                                                                 |  |  |  |
| Legal Desc. | 2110789<br>Remarks                                                                                                                                                                                                                                                      |                                                                                                                                                                                                                                                                                                                                                                                                                                                                                                                                                                                                                                 |  |  |  |
| Pub Rmks:   | Stunning newer townhome in the highly sought-after inner-cit                                                                                                                                                                                                            | y community of Killarney! Nestled on a quiet street, this property is just a short walk from the LRT,                                                                                                                                                                                                                                                                                                                                                                                                                                                                                                                           |  |  |  |
| Inclusions: | ensuite. The bright and open main floor boasts high, flat paint<br>plank hardwood flooring flows seamlessly through the genero<br>coverings, a fantastic walk-in closet, and a luxurious 5-piece e<br>level. The fully developed lower level is perfect for guests or r | es! Offering loads of finished living space, this home features 3 spacious bedrooms, each with its own<br>ed ceilings and is flooded with natural light from large west-facing windows and a skylight. Wide<br>is kitchen, dining, and living areas. Upstairs, the serene primary suite is adorned with elegant window<br>nsuite. An additional bedroom with an ensuite and a convenient laundry room complete the upper<br>commates, featuring a large bedroom with a full bathroom. Enjoy summer BBQs in your private west-<br>and permitted parking for you and your visitors. A fantastic home in a prime location offering |  |  |  |