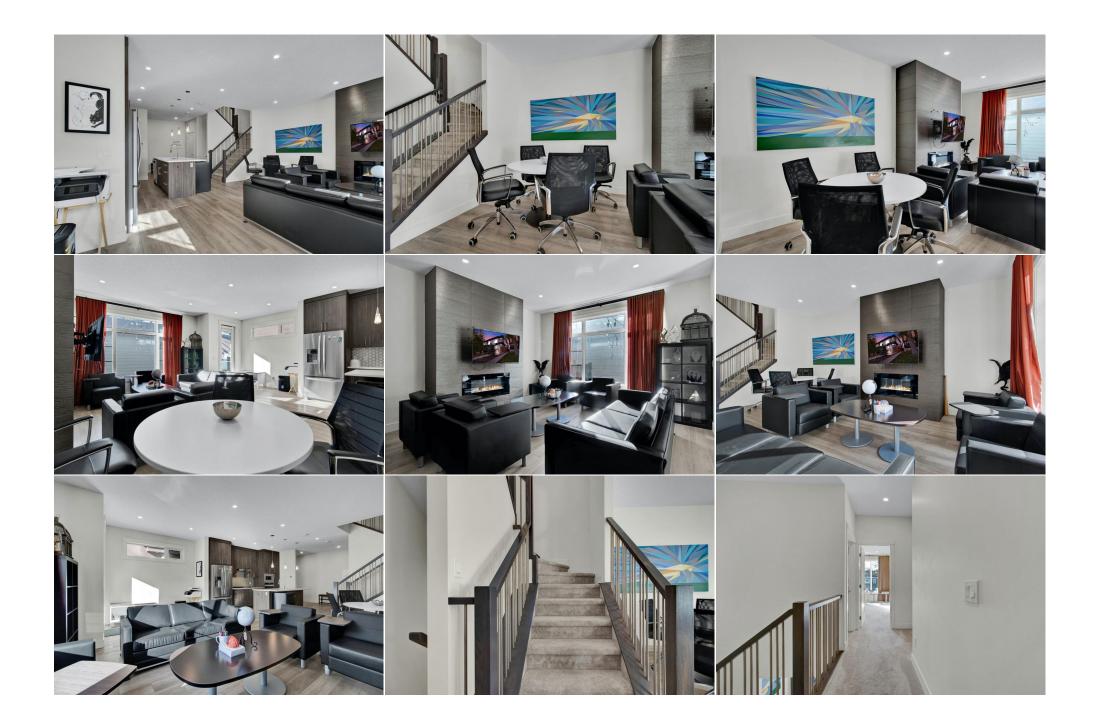

Utilities and Features

| Roof:<br>Heating:<br>Sewer:<br>Ext Feat:<br>Kitchen Appl:<br>Int Feat: | -                    | as Stove,Range Hood,Refrigerator,Washe<br>s,High Ceilings,Kitchen Island,No Animal |                        | inate                |                               |
|------------------------------------------------------------------------|----------------------|------------------------------------------------------------------------------------|------------------------|----------------------|-------------------------------|
| Utilities:                                                             |                      |                                                                                    | Room Information       |                      |                               |
| Room                                                                   | <u>Level</u><br>Main | <u>Dimensions</u><br>14`0" x 11`7"                                                 | <u>Room</u><br>Kitchen | <u>Level</u><br>Main | Dimensions<br>15`11" x 12`7"  |
| Living Room<br>Dining Room                                             | Main                 | 14 0 X 11 7<br>7`11" x 7`6"                                                        | 2pc Bathroom           | Main                 | 15 11 × 12 7<br>4`11" × 4`11" |
| Bedroom - Prim                                                         | ary Second           | 17`8" x 12`8"                                                                      | Bedroom                | Second               | 13`10" x 11`6"                |
| 5pc Ensuite bat                                                        |                      | 11`9" x 8`9"                                                                       | 4pc Ensuite bath       | Second               | 7`8" x 5`1"                   |
| Laundry                                                                | Second               | 7`9" x 5`9"                                                                        | Family Room            | Lower                | 14`6" x 13`4"                 |
| Bedroom                                                                | Lower                | 13`7" x 13`2"                                                                      | 4pc Ensuite bath       | Lower                | 7`9" x 4`11"                  |
| Storage                                                                | Lower                | 12`11" x 5`5"                                                                      |                        |                      |                               |

|             | Legal                                                                                                                                                                                                                                                                   | /Tax/Financial                                                                                                                                                                                                                                                                                                                                                                                                                                                                                                                                                                                                                  |  |  |  |
|-------------|-------------------------------------------------------------------------------------------------------------------------------------------------------------------------------------------------------------------------------------------------------------------------|---------------------------------------------------------------------------------------------------------------------------------------------------------------------------------------------------------------------------------------------------------------------------------------------------------------------------------------------------------------------------------------------------------------------------------------------------------------------------------------------------------------------------------------------------------------------------------------------------------------------------------|--|--|--|
| Condo Fee:  | Title:                                                                                                                                                                                                                                                                  | Zoning:                                                                                                                                                                                                                                                                                                                                                                                                                                                                                                                                                                                                                         |  |  |  |
| \$220       | Fee Simple                                                                                                                                                                                                                                                              | M-C1                                                                                                                                                                                                                                                                                                                                                                                                                                                                                                                                                                                                                            |  |  |  |
|             | Fee Freq:                                                                                                                                                                                                                                                               |                                                                                                                                                                                                                                                                                                                                                                                                                                                                                                                                                                                                                                 |  |  |  |
| Legal Desc: | Monthly                                                                                                                                                                                                                                                                 |                                                                                                                                                                                                                                                                                                                                                                                                                                                                                                                                                                                                                                 |  |  |  |
| Legal Desc. | 2110789<br>Remarks                                                                                                                                                                                                                                                      |                                                                                                                                                                                                                                                                                                                                                                                                                                                                                                                                                                                                                                 |  |  |  |
| Pub Rmks:   | Stunning newer townhome in the highly sought-after inner-cit                                                                                                                                                                                                            | y community of Killarney! Nestled on a quiet street, this property is just a short walk from the LRT,                                                                                                                                                                                                                                                                                                                                                                                                                                                                                                                           |  |  |  |
| Inclusions: | ensuite. The bright and open main floor boasts high, flat paint<br>plank hardwood flooring flows seamlessly through the genero<br>coverings, a fantastic walk-in closet, and a luxurious 5-piece e<br>level. The fully developed lower level is perfect for guests or r | es! Offering loads of finished living space, this home features 3 spacious bedrooms, each with its own<br>ed ceilings and is flooded with natural light from large west-facing windows and a skylight. Wide<br>is kitchen, dining, and living areas. Upstairs, the serene primary suite is adorned with elegant window<br>nsuite. An additional bedroom with an ensuite and a convenient laundry room complete the upper<br>commates, featuring a large bedroom with a full bathroom. Enjoy summer BBQs in your private west-<br>and permitted parking for you and your visitors. A fantastic home in a prime location offering |  |  |  |