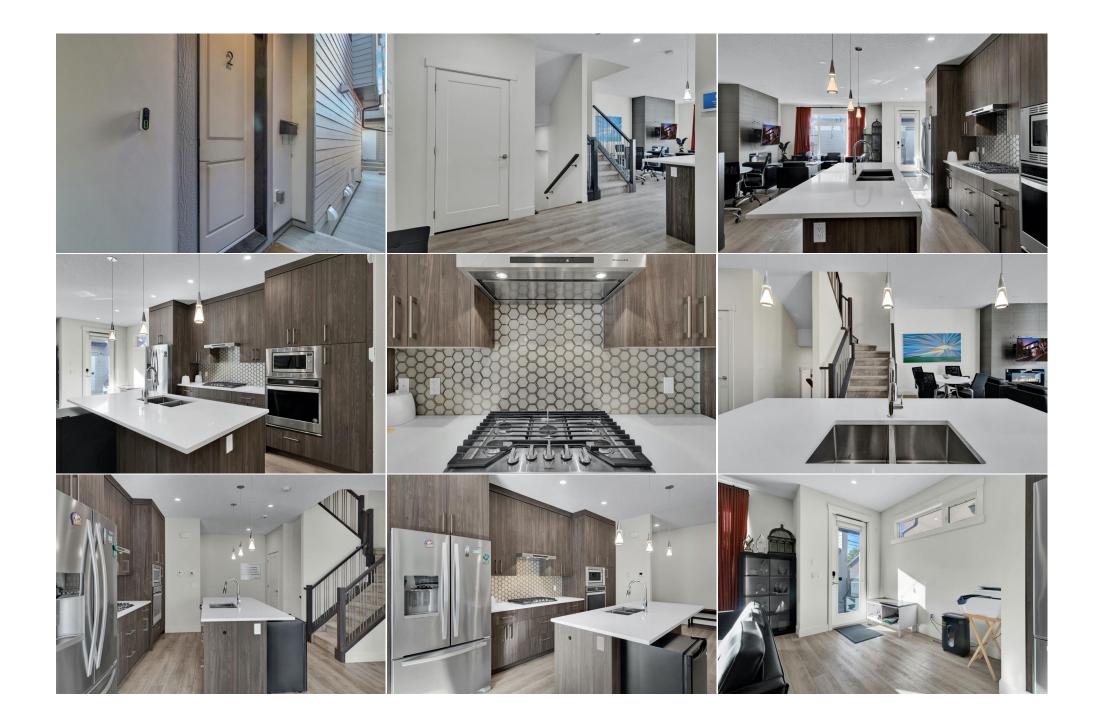

Utilities and Features

| Roof:<br>Heating:<br>Sewer:<br>Ext Feat:<br>Kitchen Appl:<br>Int Feat: | -                    | as Stove,Range Hood,Refrigerator,Washe<br>s,High Ceilings,Kitchen Island,No Animal |                        | inate                |                               |
|------------------------------------------------------------------------|----------------------|------------------------------------------------------------------------------------|------------------------|----------------------|-------------------------------|
| Utilities:                                                             |                      |                                                                                    | Room Information       |                      |                               |
| Room                                                                   | <u>Level</u><br>Main | <u>Dimensions</u><br>14`0" x 11`7"                                                 | <u>Room</u><br>Kitchen | <u>Level</u><br>Main | Dimensions<br>15`11" x 12`7"  |
| Living Room<br>Dining Room                                             | Main                 | 14 0 X 11 7<br>7`11" x 7`6"                                                        | 2pc Bathroom           | Main                 | 15 11 × 12 7<br>4`11" × 4`11" |
| Bedroom - Prim                                                         | ary Second           | 17`8" x 12`8"                                                                      | Bedroom                | Second               | 13`10" x 11`6"                |
| 5pc Ensuite bat                                                        |                      | 11`9" x 8`9"                                                                       | 4pc Ensuite bath       | Second               | 7`8" x 5`1"                   |
| Laundry                                                                | Second               | 7`9" x 5`9"                                                                        | Family Room            | Lower                | 14`6" x 13`4"                 |
| Bedroom                                                                | Lower                | 13`7" x 13`2"                                                                      | 4pc Ensuite bath       | Lower                | 7`9" x 4`11"                  |
| Storage                                                                | Lower                | 12`11" x 5`5"                                                                      |                        |                      |                               |

|             | Legal                                                                                                                                                                                                                                                                   | /Tax/Financial                                                                                                                                                                                                                                                                                                                                                                                                                                                                                                                                                                                                                  |  |  |  |
|-------------|-------------------------------------------------------------------------------------------------------------------------------------------------------------------------------------------------------------------------------------------------------------------------|---------------------------------------------------------------------------------------------------------------------------------------------------------------------------------------------------------------------------------------------------------------------------------------------------------------------------------------------------------------------------------------------------------------------------------------------------------------------------------------------------------------------------------------------------------------------------------------------------------------------------------|--|--|--|
| Condo Fee:  | Title:                                                                                                                                                                                                                                                                  | Zoning:                                                                                                                                                                                                                                                                                                                                                                                                                                                                                                                                                                                                                         |  |  |  |
| \$220       | Fee Simple                                                                                                                                                                                                                                                              | M-C1                                                                                                                                                                                                                                                                                                                                                                                                                                                                                                                                                                                                                            |  |  |  |
|             | Fee Freq:                                                                                                                                                                                                                                                               |                                                                                                                                                                                                                                                                                                                                                                                                                                                                                                                                                                                                                                 |  |  |  |
| Legal Desc: | Monthly                                                                                                                                                                                                                                                                 |                                                                                                                                                                                                                                                                                                                                                                                                                                                                                                                                                                                                                                 |  |  |  |
| Legal Desc. | 2110789<br>Remarks                                                                                                                                                                                                                                                      |                                                                                                                                                                                                                                                                                                                                                                                                                                                                                                                                                                                                                                 |  |  |  |
| Pub Rmks:   | Stunning newer townhome in the highly sought-after inner-cit                                                                                                                                                                                                            | y community of Killarney! Nestled on a quiet street, this property is just a short walk from the LRT,                                                                                                                                                                                                                                                                                                                                                                                                                                                                                                                           |  |  |  |
| Inclusions: | ensuite. The bright and open main floor boasts high, flat paint<br>plank hardwood flooring flows seamlessly through the genero<br>coverings, a fantastic walk-in closet, and a luxurious 5-piece e<br>level. The fully developed lower level is perfect for guests or r | es! Offering loads of finished living space, this home features 3 spacious bedrooms, each with its own<br>ed ceilings and is flooded with natural light from large west-facing windows and a skylight. Wide<br>is kitchen, dining, and living areas. Upstairs, the serene primary suite is adorned with elegant window<br>nsuite. An additional bedroom with an ensuite and a convenient laundry room complete the upper<br>commates, featuring a large bedroom with a full bathroom. Enjoy summer BBQs in your private west-<br>and permitted parking for you and your visitors. A fantastic home in a prime location offering |  |  |  |