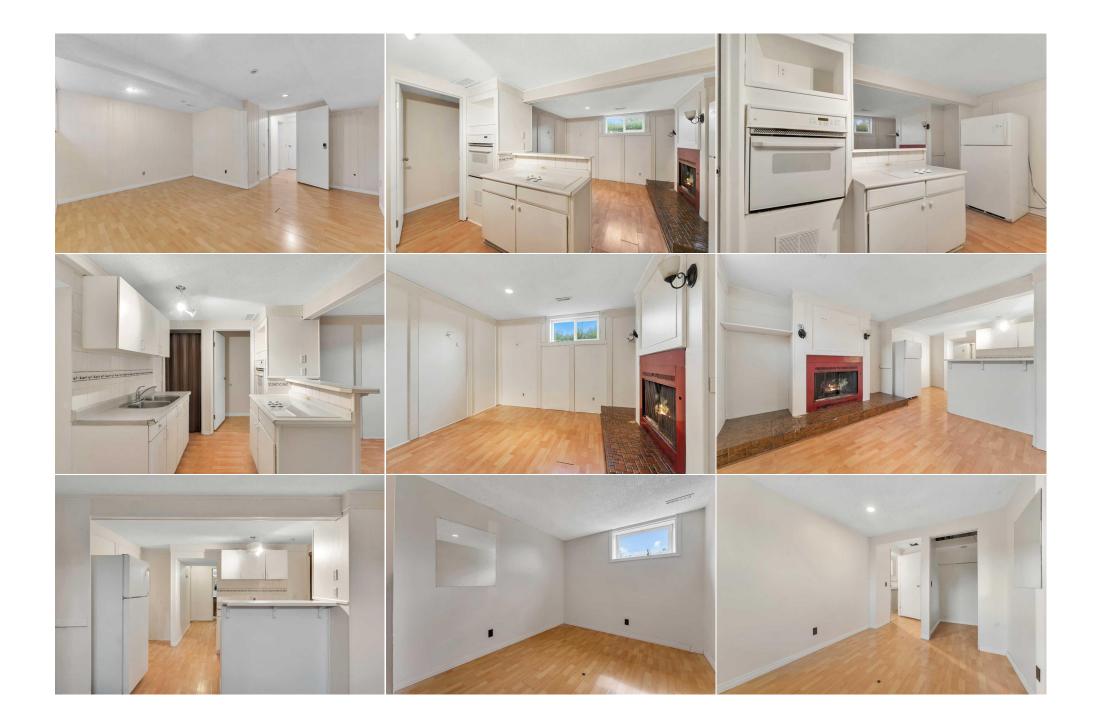

| Kitchen<br>Game Room               | Basement<br>Basement                                                                                                                                                                                                                                                                                                                                                                                                                                                                                                                                                                                                                                                                                                                                                                  | 9`11" x 12`8"<br>10`8" x 12`1" | Bedroom                          | Basement                               | 10`4" x 8`7" |  |  |  |
|------------------------------------|---------------------------------------------------------------------------------------------------------------------------------------------------------------------------------------------------------------------------------------------------------------------------------------------------------------------------------------------------------------------------------------------------------------------------------------------------------------------------------------------------------------------------------------------------------------------------------------------------------------------------------------------------------------------------------------------------------------------------------------------------------------------------------------|--------------------------------|----------------------------------|----------------------------------------|--------------|--|--|--|
|                                    | basement                                                                                                                                                                                                                                                                                                                                                                                                                                                                                                                                                                                                                                                                                                                                                                              | 10 0 × 12 1                    | Legal/Tax/Financial              |                                        |              |  |  |  |
| Title:<br>Fee Simple               |                                                                                                                                                                                                                                                                                                                                                                                                                                                                                                                                                                                                                                                                                                                                                                                       | Zoning:<br><b>R-C1</b>         |                                  |                                        |              |  |  |  |
| Legal Desc:                        | 7910400 Remarks                                                                                                                                                                                                                                                                                                                                                                                                                                                                                                                                                                                                                                                                                                                                                                       |                                |                                  |                                        |              |  |  |  |
| Pub Rmks:                          | 5 BEDS 3 BATHS - OVER 2200 SQFT LIVEABLE SPACE, BACK YARD/DECK, BACK LANE, ILLEGAL SUITE SEPARATE ENTRY - PERFECT FIRST TIME HOME OR INVESTMENT -<br>This home begins with a living room and office space that features large windows and DECK ACCESS. Your BACK YARD follows with PARKING PAD and BACK LANE<br>ACCESS. The dining room and kitchen feature an OPEN FLOOR PLAN and the kitchen is complete with all STAINLESS STEEL APPLIANCES. 3 bedrooms and 2<br>bathrooms, 1 of which is an 3PC ensuite bathroom, and LAUNDRY compete this floor. The ILLEGAL BASEMENT SUITE WITH SEPARATE ENTRY has 2 bedrooms; the rec<br>room features a FIREPLACE and the bathroom has additional storage space. This home is in a solid location with shops, schools and parks all close by. |                                |                                  |                                        |              |  |  |  |
| Inclusions:<br>Property Listed By: | Refrigerator<br>Real Broker                                                                                                                                                                                                                                                                                                                                                                                                                                                                                                                                                                                                                                                                                                                                                           |                                | tional storage space. This fioli | e is in a solid location with shops, s |              |  |  |  |