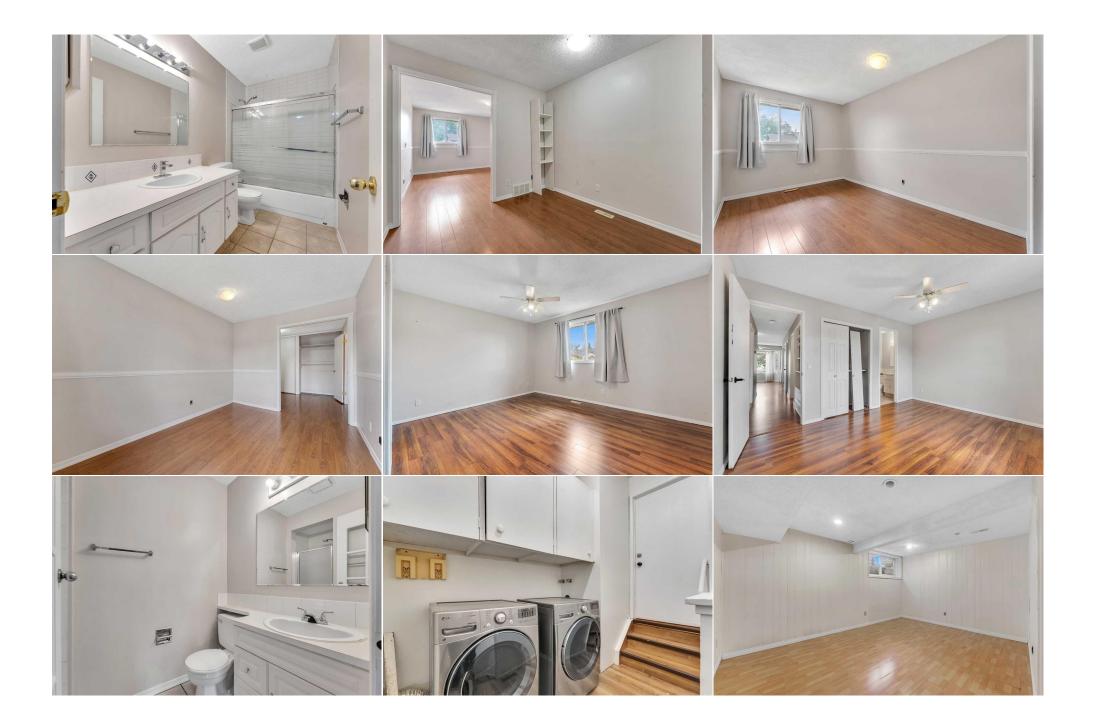

| Kitchen<br>Game Room               | Basement<br>Basement                                                                                                                                                                                                                                                                                                                                                                                                                                                                                                                                                                                                                                                                                                                                                                  | 9`11" x 12`8"<br>10`8" x 12`1" | Bedroom                          | Basement                               | 10`4" x 8`7" |  |  |  |
|------------------------------------|---------------------------------------------------------------------------------------------------------------------------------------------------------------------------------------------------------------------------------------------------------------------------------------------------------------------------------------------------------------------------------------------------------------------------------------------------------------------------------------------------------------------------------------------------------------------------------------------------------------------------------------------------------------------------------------------------------------------------------------------------------------------------------------|--------------------------------|----------------------------------|----------------------------------------|--------------|--|--|--|
|                                    | basement                                                                                                                                                                                                                                                                                                                                                                                                                                                                                                                                                                                                                                                                                                                                                                              | 10 0 × 12 1                    | Legal/Tax/Financial              |                                        |              |  |  |  |
| Title:<br>Fee Simple               |                                                                                                                                                                                                                                                                                                                                                                                                                                                                                                                                                                                                                                                                                                                                                                                       | Zoning:<br><b>R-C1</b>         |                                  |                                        |              |  |  |  |
| Legal Desc:                        | 7910400 Remarks                                                                                                                                                                                                                                                                                                                                                                                                                                                                                                                                                                                                                                                                                                                                                                       |                                |                                  |                                        |              |  |  |  |
| Pub Rmks:                          | 5 BEDS 3 BATHS - OVER 2200 SQFT LIVEABLE SPACE, BACK YARD/DECK, BACK LANE, ILLEGAL SUITE SEPARATE ENTRY - PERFECT FIRST TIME HOME OR INVESTMENT -<br>This home begins with a living room and office space that features large windows and DECK ACCESS. Your BACK YARD follows with PARKING PAD and BACK LANE<br>ACCESS. The dining room and kitchen feature an OPEN FLOOR PLAN and the kitchen is complete with all STAINLESS STEEL APPLIANCES. 3 bedrooms and 2<br>bathrooms, 1 of which is an 3PC ensuite bathroom, and LAUNDRY compete this floor. The ILLEGAL BASEMENT SUITE WITH SEPARATE ENTRY has 2 bedrooms; the rec<br>room features a FIREPLACE and the bathroom has additional storage space. This home is in a solid location with shops, schools and parks all close by. |                                |                                  |                                        |              |  |  |  |
| Inclusions:<br>Property Listed By: | Refrigerator<br>Real Broker                                                                                                                                                                                                                                                                                                                                                                                                                                                                                                                                                                                                                                                                                                                                                           |                                | tional storage space. This fioli | e is in a solid location with shops, s |              |  |  |  |