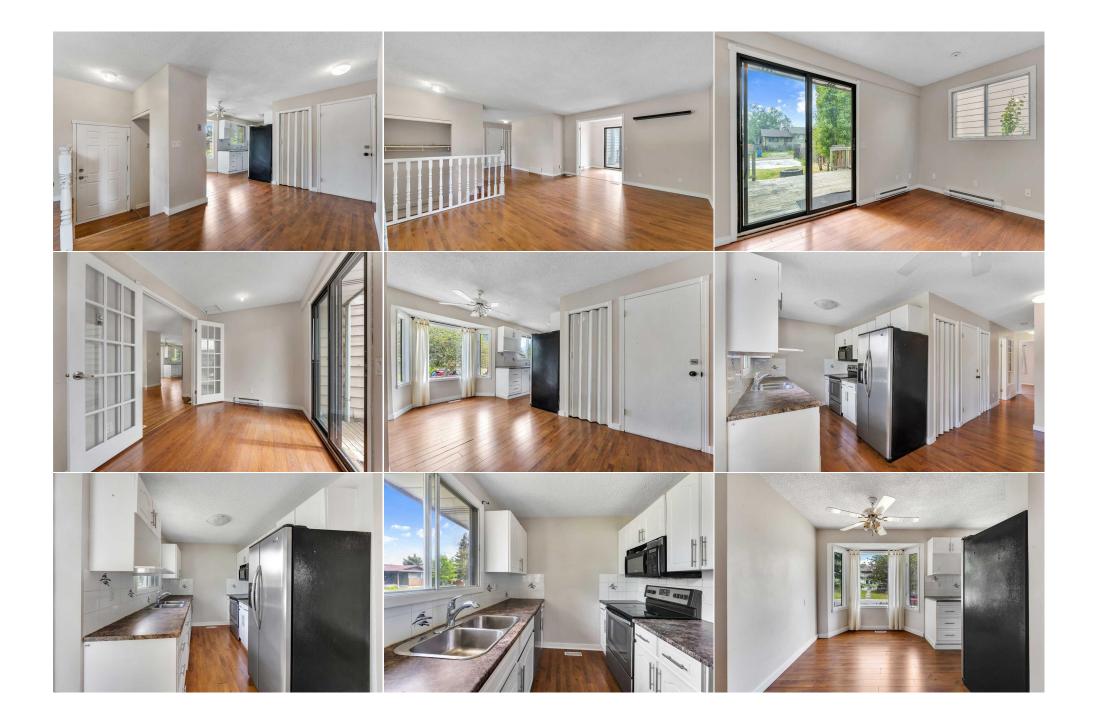

| Kitchen<br>Game Room               | Basement<br>Basement                                                                                                                                                                                                                                                                                                                                                                                                                                                                                                                                                                                                                                                                                                                                                                  | 9`11" x 12`8"<br>10`8" x 12`1" | Bedroom                          | Basement                               | 10`4" x 8`7" |  |  |  |
|------------------------------------|---------------------------------------------------------------------------------------------------------------------------------------------------------------------------------------------------------------------------------------------------------------------------------------------------------------------------------------------------------------------------------------------------------------------------------------------------------------------------------------------------------------------------------------------------------------------------------------------------------------------------------------------------------------------------------------------------------------------------------------------------------------------------------------|--------------------------------|----------------------------------|----------------------------------------|--------------|--|--|--|
|                                    | basement                                                                                                                                                                                                                                                                                                                                                                                                                                                                                                                                                                                                                                                                                                                                                                              | 10 0 × 12 1                    | Legal/Tax/Financial              |                                        |              |  |  |  |
| Title:<br>Fee Simple               |                                                                                                                                                                                                                                                                                                                                                                                                                                                                                                                                                                                                                                                                                                                                                                                       | Zoning:<br><b>R-C1</b>         |                                  |                                        |              |  |  |  |
| Legal Desc:                        | 7910400 Remarks                                                                                                                                                                                                                                                                                                                                                                                                                                                                                                                                                                                                                                                                                                                                                                       |                                |                                  |                                        |              |  |  |  |
| Pub Rmks:                          | 5 BEDS 3 BATHS - OVER 2200 SQFT LIVEABLE SPACE, BACK YARD/DECK, BACK LANE, ILLEGAL SUITE SEPARATE ENTRY - PERFECT FIRST TIME HOME OR INVESTMENT -<br>This home begins with a living room and office space that features large windows and DECK ACCESS. Your BACK YARD follows with PARKING PAD and BACK LANE<br>ACCESS. The dining room and kitchen feature an OPEN FLOOR PLAN and the kitchen is complete with all STAINLESS STEEL APPLIANCES. 3 bedrooms and 2<br>bathrooms, 1 of which is an 3PC ensuite bathroom, and LAUNDRY compete this floor. The ILLEGAL BASEMENT SUITE WITH SEPARATE ENTRY has 2 bedrooms; the rec<br>room features a FIREPLACE and the bathroom has additional storage space. This home is in a solid location with shops, schools and parks all close by. |                                |                                  |                                        |              |  |  |  |
| Inclusions:<br>Property Listed By: | Refrigerator<br>Real Broker                                                                                                                                                                                                                                                                                                                                                                                                                                                                                                                                                                                                                                                                                                                                                           |                                | tional storage space. This fioli | e is in a solid location with shops, s |              |  |  |  |