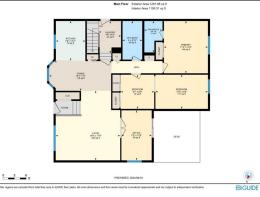

Utilities and Features

| Roof:Asphalt ShingleHeating:Forced AirSewer:Ext Feat:Ext Feat:Fire Pit,OtherKitchen Appl:Int Feat:Utilities:Vilities: |      | Construction:<br>Wood Frame,Wood Siding<br>Flooring:<br>Laminate<br>Water Source:<br>Fnd/Bsmt:<br>Poured Concrete<br>Built-In Oven,Dishwasher,Dryer,Electric Cooktop,Electric Range,Microwave Hood Fan,Refrigerator,Washer<br>Ceiling Fan(s),No Animal Home,No Smoking Home,Open Floorplan,Storage |                                                                                                                              |                                                                                                            |                                                                      |                                                                                                                             |  |  |  |
|-----------------------------------------------------------------------------------------------------------------------|------|----------------------------------------------------------------------------------------------------------------------------------------------------------------------------------------------------------------------------------------------------------------------------------------------------|------------------------------------------------------------------------------------------------------------------------------|------------------------------------------------------------------------------------------------------------|----------------------------------------------------------------------|-----------------------------------------------------------------------------------------------------------------------------|--|--|--|
| <u>Room</u><br>Kitchen<br>Living Room<br>Bedroom<br>4pc Bathroom<br>Bedroom - Prir<br>4pc Bathroom<br>Bedroom         | mary | <u>Level</u><br>Main<br>Main<br>Main<br>Main<br>Basement<br>Basement                                                                                                                                                                                                                               | Dimensions<br>7`6" x 10`1"<br>16`6" x 17`9"<br>8`7" x 8`8"<br>5`0" x 9`10"<br>11`2" x 13`4"<br>6`2" x 15`4"<br>16`5" x 15`8" | Room<br>Dining Room<br>Laundry<br>Office<br>3pc Ensuite bath<br>Bedroom<br>Storage<br>Furnace/Utility Room | <u>Level</u><br>Main<br>Main<br>Main<br>Main<br>Basement<br>Basement | Dimensions<br>16`0" x 7`10"<br>5`8" x 8`2"<br>7`9" x 12`9"<br>4`8" x 8`0"<br>13`5" x 8`8"<br>6`11" x 7`1"<br>10`11" x 14`7" |  |  |  |

| Kitchen<br>Game Room               | Basement<br>Basement                                                                                                                                                                                                                                                                                                                                                                                                                                                                                                                                                                                                                                                                                                                                                                  | 9`11" x 12`8"<br>10`8" x 12`1" | Bedroom                          | Basement                               | 10`4" x 8`7" |  |  |  |
|------------------------------------|---------------------------------------------------------------------------------------------------------------------------------------------------------------------------------------------------------------------------------------------------------------------------------------------------------------------------------------------------------------------------------------------------------------------------------------------------------------------------------------------------------------------------------------------------------------------------------------------------------------------------------------------------------------------------------------------------------------------------------------------------------------------------------------|--------------------------------|----------------------------------|----------------------------------------|--------------|--|--|--|
|                                    | basement                                                                                                                                                                                                                                                                                                                                                                                                                                                                                                                                                                                                                                                                                                                                                                              | 10 0 × 12 1                    | Legal/Tax/Financial              |                                        |              |  |  |  |
| Title:<br>Fee Simple               |                                                                                                                                                                                                                                                                                                                                                                                                                                                                                                                                                                                                                                                                                                                                                                                       | Zoning:<br><b>R-C1</b>         |                                  |                                        |              |  |  |  |
| Legal Desc:                        | 7910400 Remarks                                                                                                                                                                                                                                                                                                                                                                                                                                                                                                                                                                                                                                                                                                                                                                       |                                |                                  |                                        |              |  |  |  |
| Pub Rmks:                          | 5 BEDS 3 BATHS - OVER 2200 SQFT LIVEABLE SPACE, BACK YARD/DECK, BACK LANE, ILLEGAL SUITE SEPARATE ENTRY - PERFECT FIRST TIME HOME OR INVESTMENT -<br>This home begins with a living room and office space that features large windows and DECK ACCESS. Your BACK YARD follows with PARKING PAD and BACK LANE<br>ACCESS. The dining room and kitchen feature an OPEN FLOOR PLAN and the kitchen is complete with all STAINLESS STEEL APPLIANCES. 3 bedrooms and 2<br>bathrooms, 1 of which is an 3PC ensuite bathroom, and LAUNDRY compete this floor. The ILLEGAL BASEMENT SUITE WITH SEPARATE ENTRY has 2 bedrooms; the rec<br>room features a FIREPLACE and the bathroom has additional storage space. This home is in a solid location with shops, schools and parks all close by. |                                |                                  |                                        |              |  |  |  |
| Inclusions:<br>Property Listed By: | Refrigerator<br>Real Broker                                                                                                                                                                                                                                                                                                                                                                                                                                                                                                                                                                                                                                                                                                                                                           |                                | tional storage space. This fioli | e is in a solid location with shops, s |              |  |  |  |