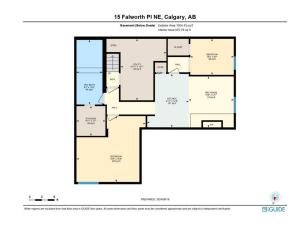

Utilities and Features

| Roof:Asphalt ShingleHeating:Forced AirSewer:Ext Feat:Ext Feat:Fire Pit,OtherKitchen Appl:Int Feat:Utilities:Vilities: |      | Construction:<br>Wood Frame,Wood Siding<br>Flooring:<br>Laminate<br>Water Source:<br>Fnd/Bsmt:<br>Poured Concrete<br>Built-In Oven,Dishwasher,Dryer,Electric Cooktop,Electric Range,Microwave Hood Fan,Refrigerator,Washer<br>Ceiling Fan(s),No Animal Home,No Smoking Home,Open Floorplan,Storage |                                                                                                                              |                                                                                                            |                                                                      |                                                                                                                             |  |  |  |
|-----------------------------------------------------------------------------------------------------------------------|------|----------------------------------------------------------------------------------------------------------------------------------------------------------------------------------------------------------------------------------------------------------------------------------------------------|------------------------------------------------------------------------------------------------------------------------------|------------------------------------------------------------------------------------------------------------|----------------------------------------------------------------------|-----------------------------------------------------------------------------------------------------------------------------|--|--|--|
| <u>Room</u><br>Kitchen<br>Living Room<br>Bedroom<br>4pc Bathroom<br>Bedroom - Prir<br>4pc Bathroom<br>Bedroom         | mary | <u>Level</u><br>Main<br>Main<br>Main<br>Main<br>Basement<br>Basement                                                                                                                                                                                                                               | Dimensions<br>7`6" x 10`1"<br>16`6" x 17`9"<br>8`7" x 8`8"<br>5`0" x 9`10"<br>11`2" x 13`4"<br>6`2" x 15`4"<br>16`5" x 15`8" | Room<br>Dining Room<br>Laundry<br>Office<br>3pc Ensuite bath<br>Bedroom<br>Storage<br>Furnace/Utility Room | <u>Level</u><br>Main<br>Main<br>Main<br>Main<br>Basement<br>Basement | Dimensions<br>16`0" x 7`10"<br>5`8" x 8`2"<br>7`9" x 12`9"<br>4`8" x 8`0"<br>13`5" x 8`8"<br>6`11" x 7`1"<br>10`11" x 14`7" |  |  |  |

| Kitchen<br>Game Room               | Basement<br>Basement                                                                                                                                                                                                                                                                                                                                                                                                                                                                                                                                                                                                                                                                                                                                                                  | 9`11" x 12`8"<br>10`8" x 12`1" | Bedroom                          | Basement                               | 10`4" x 8`7" |  |  |  |
|------------------------------------|---------------------------------------------------------------------------------------------------------------------------------------------------------------------------------------------------------------------------------------------------------------------------------------------------------------------------------------------------------------------------------------------------------------------------------------------------------------------------------------------------------------------------------------------------------------------------------------------------------------------------------------------------------------------------------------------------------------------------------------------------------------------------------------|--------------------------------|----------------------------------|----------------------------------------|--------------|--|--|--|
|                                    | basement                                                                                                                                                                                                                                                                                                                                                                                                                                                                                                                                                                                                                                                                                                                                                                              | 10 0 × 12 1                    | Legal/Tax/Financial              |                                        |              |  |  |  |
| Title:<br>Fee Simple               |                                                                                                                                                                                                                                                                                                                                                                                                                                                                                                                                                                                                                                                                                                                                                                                       | Zoning:<br><b>R-C1</b>         |                                  |                                        |              |  |  |  |
| Legal Desc:                        | 7910400 Remarks                                                                                                                                                                                                                                                                                                                                                                                                                                                                                                                                                                                                                                                                                                                                                                       |                                |                                  |                                        |              |  |  |  |
| Pub Rmks:                          | 5 BEDS 3 BATHS - OVER 2200 SQFT LIVEABLE SPACE, BACK YARD/DECK, BACK LANE, ILLEGAL SUITE SEPARATE ENTRY - PERFECT FIRST TIME HOME OR INVESTMENT -<br>This home begins with a living room and office space that features large windows and DECK ACCESS. Your BACK YARD follows with PARKING PAD and BACK LANE<br>ACCESS. The dining room and kitchen feature an OPEN FLOOR PLAN and the kitchen is complete with all STAINLESS STEEL APPLIANCES. 3 bedrooms and 2<br>bathrooms, 1 of which is an 3PC ensuite bathroom, and LAUNDRY compete this floor. The ILLEGAL BASEMENT SUITE WITH SEPARATE ENTRY has 2 bedrooms; the rec<br>room features a FIREPLACE and the bathroom has additional storage space. This home is in a solid location with shops, schools and parks all close by. |                                |                                  |                                        |              |  |  |  |
| Inclusions:<br>Property Listed By: | Refrigerator<br>Real Broker                                                                                                                                                                                                                                                                                                                                                                                                                                                                                                                                                                                                                                                                                                                                                           |                                | tional storage space. This fioli | e is in a solid location with shops, s |              |  |  |  |