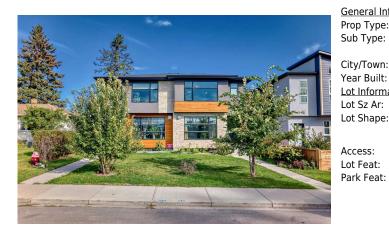

## 1716 32 Street, Calgary T3C 1N5

| MLS®#:  | A2168549 | Area:   | Shaganappi | Listing<br>Date: | 09/27/24       | List Price: <b>\$839,900</b> |
|---------|----------|---------|------------|------------------|----------------|------------------------------|
| Status: | Active   | County: | Calgary    | Change:          | -\$10k, 14-Nov | Association: Fort McMurray   |

| eral Information | -              |                       |                    | DOM                    |                       |
|------------------|----------------|-----------------------|--------------------|------------------------|-----------------------|
| о Туре:          | Residential    |                       |                    | 127                    |                       |
| Туре:            | Semi Detached  | (Half                 | <u>Layout</u>      |                        |                       |
|                  | Duplex)        | Finished Floor Ar     | <u>ea</u>          | Beds:                  | 4 (3 1 )              |
| /Town:           | Calgary        | Abv Sqft:             | 1,883              | Baths:                 | 3.5 (3 1)             |
| r Built:         | 2013           | Low Sqft:             |                    | Style:                 | 2 Storey,Side by Side |
| Information      |                | Ttl Sqft:             | 1,883              |                        |                       |
| Sz Ar:           | 3,003 sqft     |                       |                    | Darking                |                       |
| Shape:           |                |                       |                    | Parking                |                       |
| onapoi           |                |                       |                    | Ttl Park:              | 2                     |
|                  |                |                       |                    | Garage Sz:             | 2                     |
| ess:             |                |                       |                    |                        |                       |
| Feat:            | Back Lane,Back | Yard, Few Trees, Fron | t Yard,Lawn,Garden | ,Landscaped,Private,Re | ctangular Lot         |
| ( Feat:          | Double Garage  | Detached              |                    |                        | -                     |