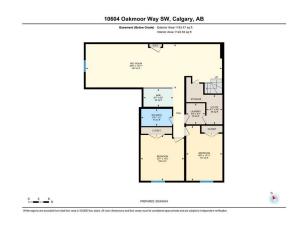

| eneral Information    |                                    |                                 |       | DOM           |           |
|-----------------------|------------------------------------|---------------------------------|-------|---------------|-----------|
| ор Туре:              | Residential                        |                                 |       | 119           |           |
| ub Type:              | Detached                           |                                 |       | <u>Layout</u> |           |
| ty/Town:              | Calgary                            | Finished Floor Ar               | ea    | Beds:         | 5 (3 2 )  |
| ear Built:            | 1973                               | Abv Sqft:                       | 1,392 | Baths:        | 3.0 (3 0) |
| ot Information        |                                    | Low Sqft:                       |       | Style:        | Bungalow  |
| ot Sz Ar:             | 5,715 sqft                         | Ttl Sqft:                       | 1,392 |               |           |
| ot Shape:             |                                    |                                 |       | Parking       |           |
|                       |                                    |                                 |       | Ttl Park:     | 4         |
|                       |                                    |                                 |       | Garage Sz:    | -         |
| ccess:                |                                    |                                 |       |               |           |
| ot Feat:<br>ark Feat: | Back Lane,Back<br>Off Street,Parki | Yard,City Lot,Front \<br>ng Pad |       |               |           |

|                                                                                                   |                                                                                                                                                                                                                                                                          |                                                                                                                                | Utilities and Features                                                                                    |                                                          |                                                                                                                                  |  |  |  |
|---------------------------------------------------------------------------------------------------|--------------------------------------------------------------------------------------------------------------------------------------------------------------------------------------------------------------------------------------------------------------------------|--------------------------------------------------------------------------------------------------------------------------------|-----------------------------------------------------------------------------------------------------------|----------------------------------------------------------|----------------------------------------------------------------------------------------------------------------------------------|--|--|--|
| Roof:<br>Heating:<br>Sewer:                                                                       | Asphalt<br>Forced Air,Natural Gas                                                                                                                                                                                                                                        |                                                                                                                                | Construction:<br><b>Vinyl Siding</b><br>Flooring:                                                         |                                                          |                                                                                                                                  |  |  |  |
| Ext Feat:                                                                                         | None                                                                                                                                                                                                                                                                     | Carpet,Laminate,Tile<br>Water Source:<br>Fnd/Bsmt:<br>Poured Concrete                                                          |                                                                                                           |                                                          |                                                                                                                                  |  |  |  |
| Kitchen Appl:<br>Int Feat:<br>Utilities:                                                          | Built-In Oven,Built-In Range,Dishwasher,Electric Cooktop,Microwave Hood Fan,Refrigerator,Washer/Dryer<br>Breakfast Bar,Closet Organizers,Double Vanity,Kitchen Island,No Animal Home,No Smoking Home,Open Floorplan,Recessed Lighting,Stone Counters<br>Room Information |                                                                                                                                |                                                                                                           |                                                          |                                                                                                                                  |  |  |  |
| Room<br>4pc Bathroom<br>Bedroom<br>Dining Room<br>Great Room<br>Walk-In Close<br>Other<br>Bedroom | Main<br>Main<br>Main                                                                                                                                                                                                                                                     | Dimensions<br>10`2" x 4`11"<br>10`2" x 10`8"<br>11`3" x 12`8"<br>15`4" x 18`3"<br>5`0" x 10`2"<br>8`7" x 5`2"<br>12`7" x 13`3" | Room<br>4pc Ensuite bath<br>Bedroom<br>Kitchen<br>Bedroom - Primary<br>4pc Bathroom<br>Bedroom<br>Laundry | Level<br>Main<br>Main<br>Main<br>Lower<br>Lower<br>Lower | Dimensions<br>5`10" x 10`2"<br>13`6" x 11`9"<br>14`8" x 11`11"<br>11`4" x 15`1"<br>8`11" x 5`0"<br>10`6" x 15`11"<br>5`6" x 6`1" |  |  |  |

| Game Room                 | Lower                                                                                                                                                                                        | 39`5" x 12`11"                                                                                                                                                                                                                                                                                                                                                                                                                                                                                                                                                                                                                                                                                                                                                                                                                                                                                                                                                                                                                                                                                                                                                                                                                                                                                                                                                                                                                         | Furnace/Utility Room<br>Legal/Tax/Financial | Lower | 4`7" x 8`6" |  |  |  |
|---------------------------|----------------------------------------------------------------------------------------------------------------------------------------------------------------------------------------------|----------------------------------------------------------------------------------------------------------------------------------------------------------------------------------------------------------------------------------------------------------------------------------------------------------------------------------------------------------------------------------------------------------------------------------------------------------------------------------------------------------------------------------------------------------------------------------------------------------------------------------------------------------------------------------------------------------------------------------------------------------------------------------------------------------------------------------------------------------------------------------------------------------------------------------------------------------------------------------------------------------------------------------------------------------------------------------------------------------------------------------------------------------------------------------------------------------------------------------------------------------------------------------------------------------------------------------------------------------------------------------------------------------------------------------------|---------------------------------------------|-------|-------------|--|--|--|
| Title:                    |                                                                                                                                                                                              | Zoning:                                                                                                                                                                                                                                                                                                                                                                                                                                                                                                                                                                                                                                                                                                                                                                                                                                                                                                                                                                                                                                                                                                                                                                                                                                                                                                                                                                                                                                |                                             |       |             |  |  |  |
| Fee Simple<br>Legal Desc: | 731710                                                                                                                                                                                       | R-CG                                                                                                                                                                                                                                                                                                                                                                                                                                                                                                                                                                                                                                                                                                                                                                                                                                                                                                                                                                                                                                                                                                                                                                                                                                                                                                                                                                                                                                   |                                             |       |             |  |  |  |
|                           |                                                                                                                                                                                              |                                                                                                                                                                                                                                                                                                                                                                                                                                                                                                                                                                                                                                                                                                                                                                                                                                                                                                                                                                                                                                                                                                                                                                                                                                                                                                                                                                                                                                        | Remarks                                     |       |             |  |  |  |
| Pub Rmks:                 | it's perfect for creati<br>features are: - **Grea<br>backyards **Dining<br>Kitchen**: A dream f<br>storage **Bedroom<br>designed 4-piece bat<br>bathroom. Everythin<br>built upon request, r | This listing paints a beautiful picture of a fully renovated bungalow in Cedabrae, ready for a new family to move in. With its open-plan design and spacious layout, it's perfect for creating lasting memories. The extensive renovation, which took the home down to the studs, includes modern finishes throughout. Some key features are: - **Great Room**: A large, bright space with built-ins, a fireplace, and big windows allowing for natural light and views of both the front and backyards **Dining Nook**: Spacious enough to comfortably seat up to 12, with easy access to a massive composite deck through a sliding door **Chef's Kitchen**: A dream for cooking enthusiasts, featuring a sit-up island, ample counter space, built-in ovens, a countertop stove, a multifunction sink, and abundant storage **Bedrooms & Bathrooms**: Three sizable main-floor bedrooms, including a master with a luxurious 5-piece ensuite, and an additional beautifully designed 4-piece bathroom **Lower Level**: Fully developed with a media room, a games area, a walk-up bar, two more large bedrooms, and another 4-piece bathroom. Everything from flooring, paint, windows, exterior, and doors to plumbing and electrical systems is brand new. A detached double garage can also be built upon request, making this home a complete package. If you're interested, don't hesitate to call your Realtor for a viewing! |                                             |       |             |  |  |  |
| Property Listed By:       | eXp Realty                                                                                                                                                                                   |                                                                                                                                                                                                                                                                                                                                                                                                                                                                                                                                                                                                                                                                                                                                                                                                                                                                                                                                                                                                                                                                                                                                                                                                                                                                                                                                                                                                                                        |                                             |       |             |  |  |  |