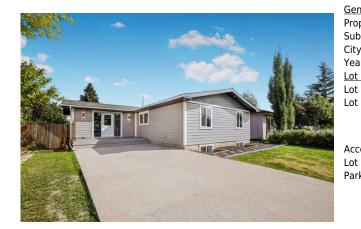

## 10604 OAKMOOR Way, Calgary T2W 2H8

| MLS®#:  | A2168561 | Area:   | Cedarbrae | Listing<br>Date: | 09/25/24 | List Price: <b>\$879,777</b> |
|---------|----------|---------|-----------|------------------|----------|------------------------------|
| Status: | Active   | County: | Calgary   | Change:          | None     | Association: Fort McMurray   |

| eneral Information    |                                    |                                 |       | DOM           |           |
|-----------------------|------------------------------------|---------------------------------|-------|---------------|-----------|
| ор Туре:              | Residential                        |                                 |       | 119           |           |
| ub Type:              | Detached                           |                                 |       | <u>Layout</u> |           |
| ty/Town:              | Calgary                            | Finished Floor Ar               | ea    | Beds:         | 5 (3 2 )  |
| ear Built:            | 1973                               | Abv Sqft:                       | 1,392 | Baths:        | 3.0 (3 0) |
| ot Information        |                                    | Low Sqft:                       |       | Style:        | Bungalow  |
| ot Sz Ar:             | 5,715 sqft                         | Ttl Sqft:                       | 1,392 |               |           |
| ot Shape:             |                                    |                                 |       | Parking       |           |
|                       |                                    |                                 |       | Ttl Park:     | 4         |
|                       |                                    |                                 |       | Garage Sz:    | -         |
| ccess:                |                                    |                                 |       |               |           |
| ot Feat:<br>ark Feat: | Back Lane,Back<br>Off Street,Parki | Yard,City Lot,Front \<br>ng Pad |       |               |           |