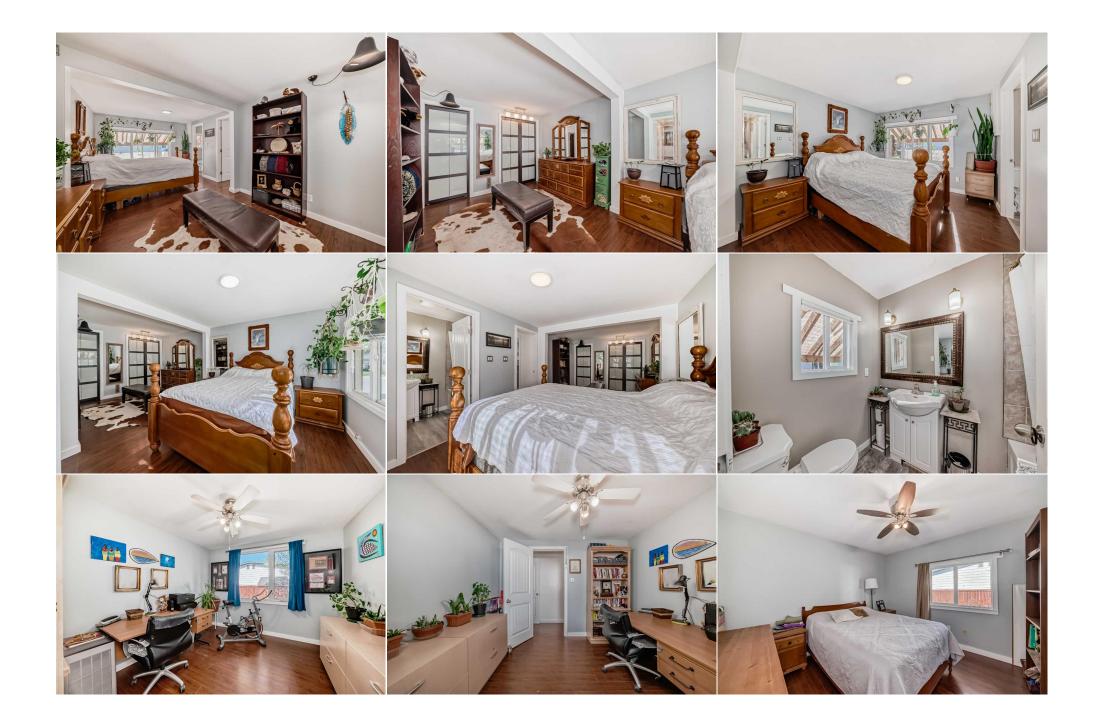

Utilities and Features

| Roof:<br>Heating:<br>Sewer:              | Asphalt Shingle<br>Forced Air,Natu |                                                                                                                           |               | Construction:<br><b>Manufactured Floor Joist</b><br>Floorina: |       |               |  |  |  |
|------------------------------------------|------------------------------------|---------------------------------------------------------------------------------------------------------------------------|---------------|---------------------------------------------------------------|-------|---------------|--|--|--|
| Ext Feat:                                | Private Yard                       |                                                                                                                           |               | Carpet,Laminate,Linoleun<br>Water Source:<br>Fnd/Bsmt:        |       |               |  |  |  |
| Kitchen Appl:<br>Int Feat:<br>Utilities: |                                    | Built-In Range,Dishwasher,Electric Stove,Refrigerator,Washer/Dryer,Window Coverings<br>Ceiling Fan(s)<br>Room Information |               |                                                               |       |               |  |  |  |
| Room                                     |                                    | Level                                                                                                                     | Dimensions    | Room                                                          | Level | Dimensions    |  |  |  |
| 3pc Bathroom                             |                                    | Main                                                                                                                      | 7`2" x 6`10"  | 4pc Ensuite bath                                              | Main  | 7`3" x 4`10"  |  |  |  |
| Bedroom                                  |                                    | Main                                                                                                                      | 10`4" x 9`11" | Bedroom                                                       | Main  | 10`4" x 9`9"  |  |  |  |
| Dining Room                              |                                    | Main                                                                                                                      | 10`4" x 8`5"  | Kitchen                                                       | Main  | 10`4" x 12`6" |  |  |  |
| Laundry                                  |                                    | Main                                                                                                                      | 7`2" x 8`11"  | Living Room                                                   | Main  | 10`4" x 7`10" |  |  |  |
| Bedroom - Prin                           | nary                               | Main                                                                                                                      | 7`11" x 9`10" | Bedroom - Primary<br>Legal/Tax/Financial                      | Main  | 10`4" x 10`0" |  |  |  |

| Title:<br><b>Fee Simple</b>        | Zoning:<br>MHS                                                                                                                                                                                                                                                                                                                                                                                                                   |  |  |  |
|------------------------------------|----------------------------------------------------------------------------------------------------------------------------------------------------------------------------------------------------------------------------------------------------------------------------------------------------------------------------------------------------------------------------------------------------------------------------------|--|--|--|
| Legal Desc:                        | 7710634                                                                                                                                                                                                                                                                                                                                                                                                                          |  |  |  |
|                                    | Remarks                                                                                                                                                                                                                                                                                                                                                                                                                          |  |  |  |
| Pub Rmks:                          | HOME FOR CHRISTMAS!. Bright and Spacious. No Fees. Own your Own Lot. Renovations are complete Priced to sell. Main Floor Living at Best. Option for Garag<br>of Choice. Plus Front Access RV Parking. West Backyard Mountain Views. No Neighbors Behind. 3 Bedrooms, 2 Bathrooms. Kitchen is Upgraded., Open Concept<br>Living Room and Kitchen Area. Custom Window Coverings. Shed. Invest in your yourself. Not Your Landlord. |  |  |  |
| Inclusions:<br>Property Listed By: | N/A<br>RE/MAX Landan Real Estate                                                                                                                                                                                                                                                                                                                                                                                                 |  |  |  |