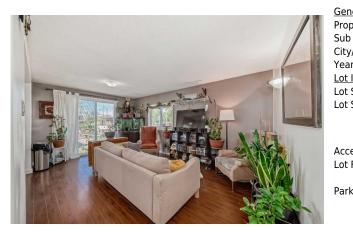

Utilities and Features

| Roof:<br>Heating:<br>Sewer:              | Asphalt Shingle<br>Forced Air,Natu |                                                                                                                           |               | Construction:<br><b>Manufactured Floor Joist</b><br>Floorina: |       |               |  |  |  |
|------------------------------------------|------------------------------------|---------------------------------------------------------------------------------------------------------------------------|---------------|---------------------------------------------------------------|-------|---------------|--|--|--|
| Ext Feat:                                | Private Yard                       |                                                                                                                           |               | Carpet,Laminate,Linoleun<br>Water Source:<br>Fnd/Bsmt:        |       |               |  |  |  |
| Kitchen Appl:<br>Int Feat:<br>Utilities: |                                    | Built-In Range,Dishwasher,Electric Stove,Refrigerator,Washer/Dryer,Window Coverings<br>Ceiling Fan(s)<br>Room Information |               |                                                               |       |               |  |  |  |
| Room                                     |                                    | Level                                                                                                                     | Dimensions    | Room                                                          | Level | Dimensions    |  |  |  |
| 3pc Bathroom                             |                                    | Main                                                                                                                      | 7`2" x 6`10"  | 4pc Ensuite bath                                              | Main  | 7`3" x 4`10"  |  |  |  |
| Bedroom                                  |                                    | Main                                                                                                                      | 10`4" x 9`11" | Bedroom                                                       | Main  | 10`4" x 9`9"  |  |  |  |
| Dining Room                              |                                    | Main                                                                                                                      | 10`4" x 8`5"  | Kitchen                                                       | Main  | 10`4" x 12`6" |  |  |  |
| Laundry                                  |                                    | Main                                                                                                                      | 7`2" x 8`11"  | Living Room                                                   | Main  | 10`4" x 7`10" |  |  |  |
| Bedroom - Prin                           | nary                               | Main                                                                                                                      | 7`11" x 9`10" | Bedroom - Primary<br>Legal/Tax/Financial                      | Main  | 10`4" x 10`0" |  |  |  |

| Title:<br><b>Fee Simple</b>        | Zoning:<br>MHS                                                                                                                                                                                                                                                                                                                                                                                                                   |  |  |  |
|------------------------------------|----------------------------------------------------------------------------------------------------------------------------------------------------------------------------------------------------------------------------------------------------------------------------------------------------------------------------------------------------------------------------------------------------------------------------------|--|--|--|
| Legal Desc:                        | 7710634                                                                                                                                                                                                                                                                                                                                                                                                                          |  |  |  |
|                                    | Remarks                                                                                                                                                                                                                                                                                                                                                                                                                          |  |  |  |
| Pub Rmks:                          | HOME FOR CHRISTMAS!. Bright and Spacious. No Fees. Own your Own Lot. Renovations are complete Priced to sell. Main Floor Living at Best. Option for Garag<br>of Choice. Plus Front Access RV Parking. West Backyard Mountain Views. No Neighbors Behind. 3 Bedrooms, 2 Bathrooms. Kitchen is Upgraded., Open Concept<br>Living Room and Kitchen Area. Custom Window Coverings. Shed. Invest in your yourself. Not Your Landlord. |  |  |  |
| Inclusions:<br>Property Listed By: | N/A<br>RE/MAX Landan Real Estate                                                                                                                                                                                                                                                                                                                                                                                                 |  |  |  |