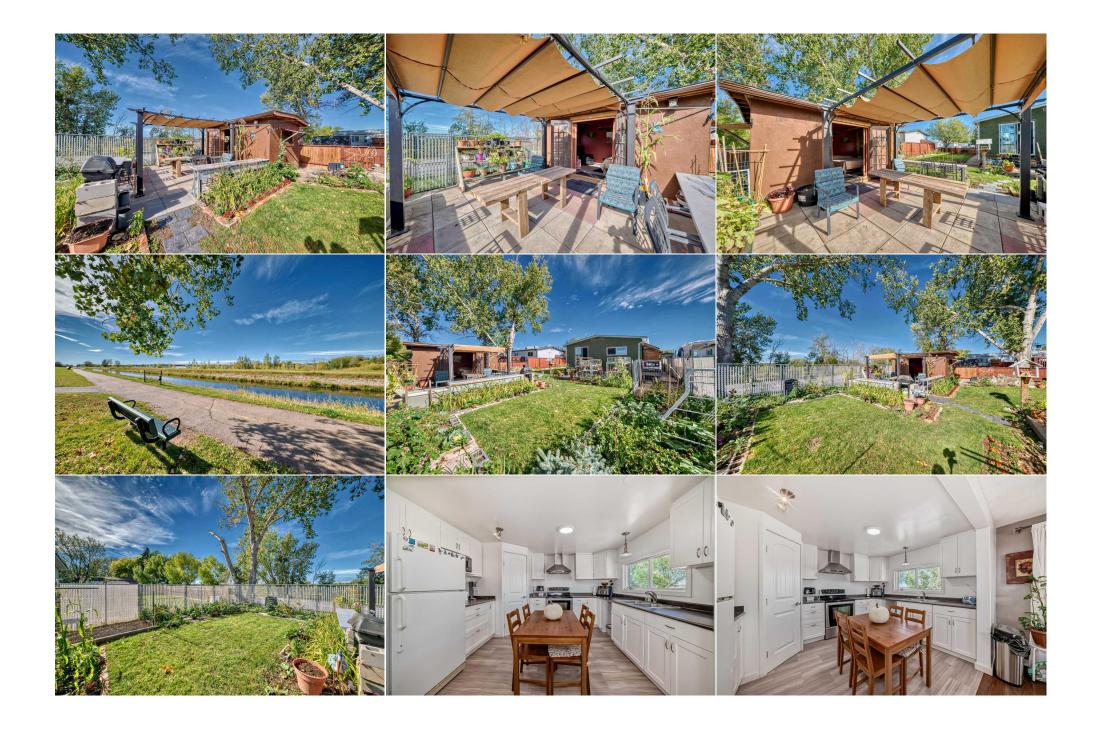

| Title:<br><b>Fee Simple</b>        | Zoning:<br>MHS                                                                                                                                                                                                                                                                                                                                                                                                                   |  |  |  |
|------------------------------------|----------------------------------------------------------------------------------------------------------------------------------------------------------------------------------------------------------------------------------------------------------------------------------------------------------------------------------------------------------------------------------------------------------------------------------|--|--|--|
| Legal Desc:                        | 7710634                                                                                                                                                                                                                                                                                                                                                                                                                          |  |  |  |
|                                    | Remarks                                                                                                                                                                                                                                                                                                                                                                                                                          |  |  |  |
| Pub Rmks:                          | HOME FOR CHRISTMAS!. Bright and Spacious. No Fees. Own your Own Lot. Renovations are complete Priced to sell. Main Floor Living at Best. Option for Garag<br>of Choice. Plus Front Access RV Parking. West Backyard Mountain Views. No Neighbors Behind. 3 Bedrooms, 2 Bathrooms. Kitchen is Upgraded., Open Concept<br>Living Room and Kitchen Area. Custom Window Coverings. Shed. Invest in your yourself. Not Your Landlord. |  |  |  |
| Inclusions:<br>Property Listed By: | N/A<br>RE/MAX Landan Real Estate                                                                                                                                                                                                                                                                                                                                                                                                 |  |  |  |