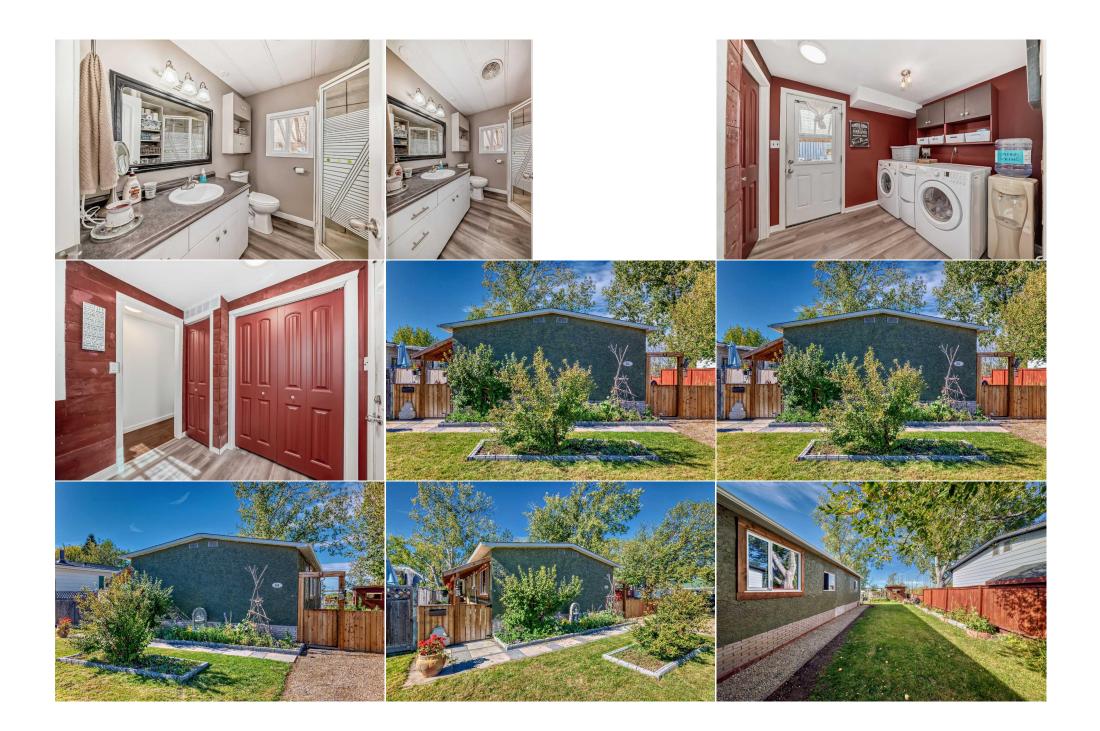

Utilities and Features

| Roof:<br>Heating:<br>Sewer:              | Asphalt Shingle<br>Forced Air,Natu |                                                                                                                           |               | Construction:<br><b>Manufactured Floor Joist</b><br>Floorina: |       |               |  |  |  |
|------------------------------------------|------------------------------------|---------------------------------------------------------------------------------------------------------------------------|---------------|---------------------------------------------------------------|-------|---------------|--|--|--|
| Ext Feat:                                | Private Yard                       |                                                                                                                           |               | Carpet,Laminate,Linoleun<br>Water Source:<br>Fnd/Bsmt:        |       |               |  |  |  |
| Kitchen Appl:<br>Int Feat:<br>Utilities: |                                    | Built-In Range,Dishwasher,Electric Stove,Refrigerator,Washer/Dryer,Window Coverings<br>Ceiling Fan(s)<br>Room Information |               |                                                               |       |               |  |  |  |
| Room                                     |                                    | Level                                                                                                                     | Dimensions    | Room                                                          | Level | Dimensions    |  |  |  |
| 3pc Bathroom                             |                                    | Main                                                                                                                      | 7`2" x 6`10"  | 4pc Ensuite bath                                              | Main  | 7`3" x 4`10"  |  |  |  |
| Bedroom                                  |                                    | Main                                                                                                                      | 10`4" x 9`11" | Bedroom                                                       | Main  | 10`4" x 9`9"  |  |  |  |
| Dining Room                              |                                    | Main                                                                                                                      | 10`4" x 8`5"  | Kitchen                                                       | Main  | 10`4" x 12`6" |  |  |  |
| Laundry                                  |                                    | Main                                                                                                                      | 7`2" x 8`11"  | Living Room                                                   | Main  | 10`4" x 7`10" |  |  |  |
| Bedroom - Prin                           | nary                               | Main                                                                                                                      | 7`11" x 9`10" | Bedroom - Primary<br>Legal/Tax/Financial                      | Main  | 10`4" x 10`0" |  |  |  |

| Title:<br><b>Fee Simple</b>        | Zoning:<br>MHS                                                                                                                                                                                                                                                                                                                                                                                                                   |  |  |  |
|------------------------------------|----------------------------------------------------------------------------------------------------------------------------------------------------------------------------------------------------------------------------------------------------------------------------------------------------------------------------------------------------------------------------------------------------------------------------------|--|--|--|
| Legal Desc:                        | 7710634                                                                                                                                                                                                                                                                                                                                                                                                                          |  |  |  |
|                                    | Remarks                                                                                                                                                                                                                                                                                                                                                                                                                          |  |  |  |
| Pub Rmks:                          | HOME FOR CHRISTMAS!. Bright and Spacious. No Fees. Own your Own Lot. Renovations are complete Priced to sell. Main Floor Living at Best. Option for Garag<br>of Choice. Plus Front Access RV Parking. West Backyard Mountain Views. No Neighbors Behind. 3 Bedrooms, 2 Bathrooms. Kitchen is Upgraded., Open Concept<br>Living Room and Kitchen Area. Custom Window Coverings. Shed. Invest in your yourself. Not Your Landlord. |  |  |  |
| Inclusions:<br>Property Listed By: | N/A<br>RE/MAX Landan Real Estate                                                                                                                                                                                                                                                                                                                                                                                                 |  |  |  |