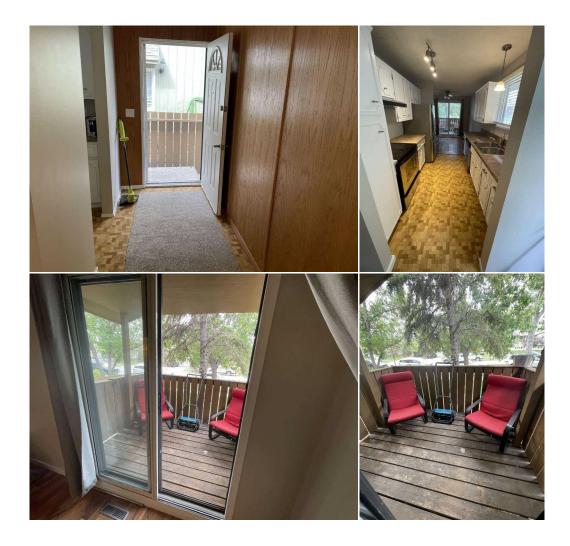

|                                    |                                                                                                                                                                                                                                                                                                                                                                                                                                                                                                                                                                                                                                                                                                                                                                                                                                                           |                | Room Information    |          |                |  |  |
|------------------------------------|-----------------------------------------------------------------------------------------------------------------------------------------------------------------------------------------------------------------------------------------------------------------------------------------------------------------------------------------------------------------------------------------------------------------------------------------------------------------------------------------------------------------------------------------------------------------------------------------------------------------------------------------------------------------------------------------------------------------------------------------------------------------------------------------------------------------------------------------------------------|----------------|---------------------|----------|----------------|--|--|
| <u>Room</u>                        | Level                                                                                                                                                                                                                                                                                                                                                                                                                                                                                                                                                                                                                                                                                                                                                                                                                                                     | Dimensions     | Room                | Level    | Dimensions     |  |  |
| Kitchen                            | Main                                                                                                                                                                                                                                                                                                                                                                                                                                                                                                                                                                                                                                                                                                                                                                                                                                                      | 10`9" x 8`3"   | Living Room         | Main     | 10`10" x 19`9" |  |  |
| Dining Room                        | Main                                                                                                                                                                                                                                                                                                                                                                                                                                                                                                                                                                                                                                                                                                                                                                                                                                                      | 8`4" x 8`11"   | Bedroom - Primary   | Main     | 13`0" x 11`8"  |  |  |
| Bedroom                            | Main                                                                                                                                                                                                                                                                                                                                                                                                                                                                                                                                                                                                                                                                                                                                                                                                                                                      | 13`0" x 8`10"  | Bedroom             | Main     | 9`0" x 8`10"   |  |  |
| Bedroom                            | Basement                                                                                                                                                                                                                                                                                                                                                                                                                                                                                                                                                                                                                                                                                                                                                                                                                                                  | 11`9" x 18`0"  | Laundry             | Basement | 7`8" x 6`10"   |  |  |
| Storage                            | Basement                                                                                                                                                                                                                                                                                                                                                                                                                                                                                                                                                                                                                                                                                                                                                                                                                                                  | 6`6" x 7`8"    | Other               | Basement | 18`3" x 24`6"  |  |  |
| 4pc Bathroom                       | Main                                                                                                                                                                                                                                                                                                                                                                                                                                                                                                                                                                                                                                                                                                                                                                                                                                                      | 0`0" x 0`0"    | 3pc Bathroom        | Basement | 0`0" x 0`0"    |  |  |
|                                    |                                                                                                                                                                                                                                                                                                                                                                                                                                                                                                                                                                                                                                                                                                                                                                                                                                                           |                | Legal/Tax/Financial |          |                |  |  |
| Title:                             |                                                                                                                                                                                                                                                                                                                                                                                                                                                                                                                                                                                                                                                                                                                                                                                                                                                           | Zoning:        |                     |          |                |  |  |
| Fee Simple                         |                                                                                                                                                                                                                                                                                                                                                                                                                                                                                                                                                                                                                                                                                                                                                                                                                                                           | R1             |                     |          |                |  |  |
| Legal Desc:                        | 7711449                                                                                                                                                                                                                                                                                                                                                                                                                                                                                                                                                                                                                                                                                                                                                                                                                                                   |                |                     |          |                |  |  |
|                                    |                                                                                                                                                                                                                                                                                                                                                                                                                                                                                                                                                                                                                                                                                                                                                                                                                                                           |                | Remarks             |          |                |  |  |
| Pub Rmks:                          | paint and new carpets installed in June. Water tank replaced in 2019, 40 gal. Cozy front patio with additional patio at the rear. New landscaping in the front yard<br>including the lawn. Large 24'X22" back gravel parking pad. Ample parking on street in front as well. Large rec / games room downstairs, suitable potentially for a<br>pool table and big screen, also a dry bar in the recroom, 8' x 24". Storage under the stairs in basement. Downstairs bedroom could be considered a second master<br>bedroom. Beddington is a mature neighbourhood with walking distance to Nose Hill Park and nearby walking paths all dog friendly. Nearby there are grocery stores<br>restaurants, medical, gas and banking facilities. Great walking paths for kids with lots of trees and a close bus route. School is about 1.5 KM away, 15 min commute |                |                     |          |                |  |  |
| Inclusions                         | to downtown. Don't r                                                                                                                                                                                                                                                                                                                                                                                                                                                                                                                                                                                                                                                                                                                                                                                                                                      | niss this gem! |                     |          |                |  |  |
| Inclusions:<br>Property Listed By: | n/a<br>Easy List Realty                                                                                                                                                                                                                                                                                                                                                                                                                                                                                                                                                                                                                                                                                                                                                                                                                                   |                |                     |          |                |  |  |
| Property Listed By:                | Easy List Really                                                                                                                                                                                                                                                                                                                                                                                                                                                                                                                                                                                                                                                                                                                                                                                                                                          |                |                     |          |                |  |  |