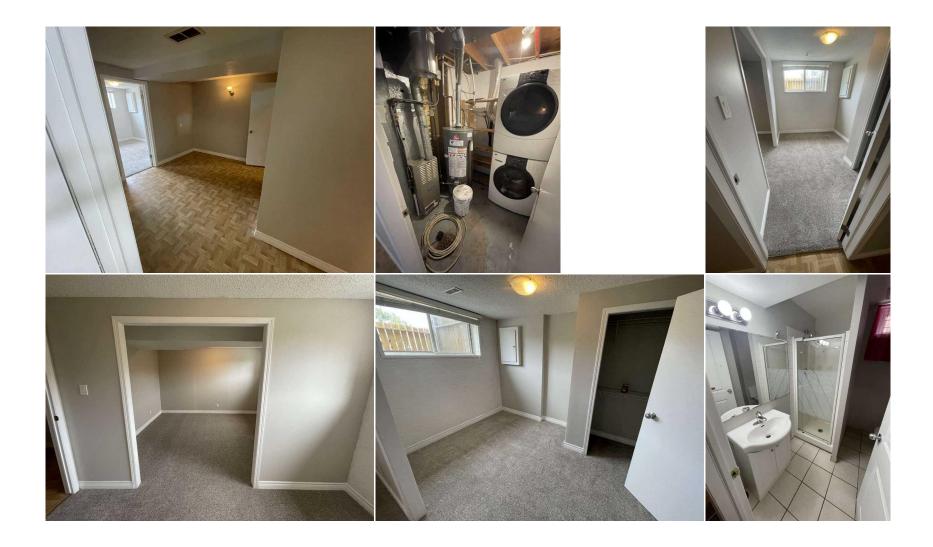

|                                    |                                                                                                                                                                                                                                                                                                                                                                                                                                                                                                                                                                                                                                                                                                                                                                                                                                                           |                | Room Information    |          |                |  |  |
|------------------------------------|-----------------------------------------------------------------------------------------------------------------------------------------------------------------------------------------------------------------------------------------------------------------------------------------------------------------------------------------------------------------------------------------------------------------------------------------------------------------------------------------------------------------------------------------------------------------------------------------------------------------------------------------------------------------------------------------------------------------------------------------------------------------------------------------------------------------------------------------------------------|----------------|---------------------|----------|----------------|--|--|
| <u>Room</u>                        | Level                                                                                                                                                                                                                                                                                                                                                                                                                                                                                                                                                                                                                                                                                                                                                                                                                                                     | Dimensions     | Room                | Level    | Dimensions     |  |  |
| Kitchen                            | Main                                                                                                                                                                                                                                                                                                                                                                                                                                                                                                                                                                                                                                                                                                                                                                                                                                                      | 10`9" x 8`3"   | Living Room         | Main     | 10`10" x 19`9" |  |  |
| Dining Room                        | Main                                                                                                                                                                                                                                                                                                                                                                                                                                                                                                                                                                                                                                                                                                                                                                                                                                                      | 8`4" x 8`11"   | Bedroom - Primary   | Main     | 13`0" x 11`8"  |  |  |
| Bedroom                            | Main                                                                                                                                                                                                                                                                                                                                                                                                                                                                                                                                                                                                                                                                                                                                                                                                                                                      | 13`0" x 8`10"  | Bedroom             | Main     | 9`0" x 8`10"   |  |  |
| Bedroom                            | Basement                                                                                                                                                                                                                                                                                                                                                                                                                                                                                                                                                                                                                                                                                                                                                                                                                                                  | 11`9" x 18`0"  | Laundry             | Basement | 7`8" x 6`10"   |  |  |
| Storage                            | Basement                                                                                                                                                                                                                                                                                                                                                                                                                                                                                                                                                                                                                                                                                                                                                                                                                                                  | 6`6" x 7`8"    | Other               | Basement | 18`3" x 24`6"  |  |  |
| 4pc Bathroom                       | Main                                                                                                                                                                                                                                                                                                                                                                                                                                                                                                                                                                                                                                                                                                                                                                                                                                                      | 0`0" x 0`0"    | 3pc Bathroom        | Basement | 0`0" x 0`0"    |  |  |
|                                    |                                                                                                                                                                                                                                                                                                                                                                                                                                                                                                                                                                                                                                                                                                                                                                                                                                                           |                | Legal/Tax/Financial |          |                |  |  |
| Title:                             |                                                                                                                                                                                                                                                                                                                                                                                                                                                                                                                                                                                                                                                                                                                                                                                                                                                           | Zoning:        |                     |          |                |  |  |
| Fee Simple                         |                                                                                                                                                                                                                                                                                                                                                                                                                                                                                                                                                                                                                                                                                                                                                                                                                                                           | R1             |                     |          |                |  |  |
| Legal Desc:                        | 7711449                                                                                                                                                                                                                                                                                                                                                                                                                                                                                                                                                                                                                                                                                                                                                                                                                                                   |                |                     |          |                |  |  |
|                                    |                                                                                                                                                                                                                                                                                                                                                                                                                                                                                                                                                                                                                                                                                                                                                                                                                                                           |                | Remarks             |          |                |  |  |
| Pub Rmks:                          | paint and new carpets installed in June. Water tank replaced in 2019, 40 gal. Cozy front patio with additional patio at the rear. New landscaping in the front yard<br>including the lawn. Large 24'X22" back gravel parking pad. Ample parking on street in front as well. Large rec / games room downstairs, suitable potentially for a<br>pool table and big screen, also a dry bar in the recroom, 8' x 24". Storage under the stairs in basement. Downstairs bedroom could be considered a second master<br>bedroom. Beddington is a mature neighbourhood with walking distance to Nose Hill Park and nearby walking paths all dog friendly. Nearby there are grocery stores<br>restaurants, medical, gas and banking facilities. Great walking paths for kids with lots of trees and a close bus route. School is about 1.5 KM away, 15 min commute |                |                     |          |                |  |  |
| Inclusions                         | to downtown. Don't r                                                                                                                                                                                                                                                                                                                                                                                                                                                                                                                                                                                                                                                                                                                                                                                                                                      | niss this gem! |                     |          |                |  |  |
| Inclusions:<br>Property Listed By: | n/a<br>Easy List Realty                                                                                                                                                                                                                                                                                                                                                                                                                                                                                                                                                                                                                                                                                                                                                                                                                                   |                |                     |          |                |  |  |
| Property Listed By:                | Easy List Really                                                                                                                                                                                                                                                                                                                                                                                                                                                                                                                                                                                                                                                                                                                                                                                                                                          |                |                     |          |                |  |  |