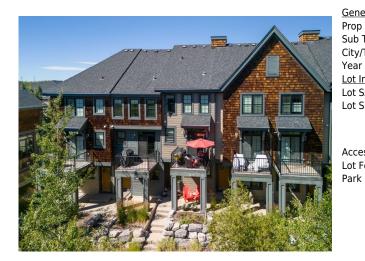

## 451 ASCOT Circle, Calgary T3H 0X3

| MLS®#:  | A2168656 | Area:   | Aspen Woods | Listing          | 09/26/24      | List Price: <b>\$539,900</b> |
|---------|----------|---------|-------------|------------------|---------------|------------------------------|
| Status: | Active   | County: | Calgary     | Date:<br>Change: | -\$8k, 17-Oct | Association: Fort McMurray   |

| neral Informatior | 1                                                                                 |                   |       | DOM         |           |  |  |
|-------------------|-----------------------------------------------------------------------------------|-------------------|-------|-------------|-----------|--|--|
| p Type:           | Residential                                                                       |                   |       | 21          |           |  |  |
| o Type:           | Row/Townhouse                                                                     |                   |       | Layout      |           |  |  |
| y/Town:           | Calgary                                                                           | Finished Floor Ar | ea    | Beds:       | 2 (2 )    |  |  |
| ar Built:         | 2013                                                                              | Abv Sqft:         | 1,225 | Baths:      | 2.5 (2 1) |  |  |
| Information       |                                                                                   | Low Sqft:         |       | Style:      | 2 Storey  |  |  |
| Sz Ar:            | 731 sqft                                                                          | Ttl Sqft:         | 1,225 |             |           |  |  |
| Shape:            |                                                                                   |                   |       | Parking     |           |  |  |
|                   |                                                                                   |                   |       | Ttl Park:   | 2         |  |  |
|                   |                                                                                   |                   |       | Garage Sz:  | 2         |  |  |
| cess:             |                                                                                   |                   |       | 00. ugo 02. | -         |  |  |
| Feat:             | Backs on to Park/Green Space,Low Maintenance Landscape,Landscaped,Rectangular Lot |                   |       |             |           |  |  |
| k Feat:           | Double Garage Attached, Tandem                                                    |                   |       |             |           |  |  |