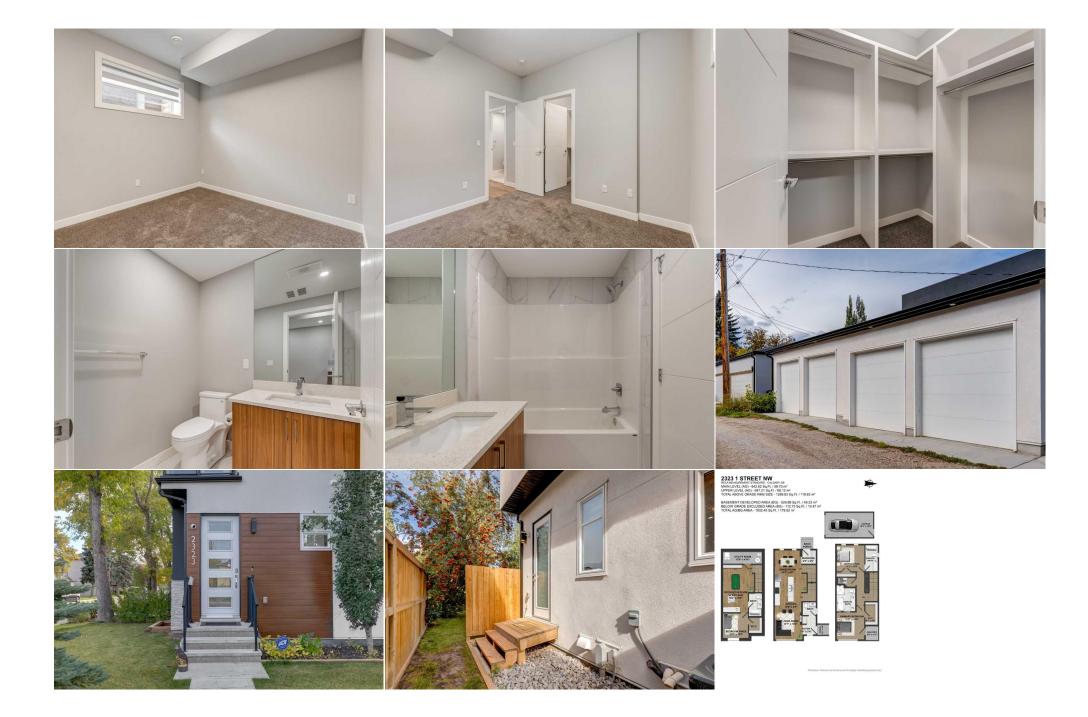

| Laundry<br>Bedroom                              | Upper<br>Basement                                                                                                                                                                       | 7`2" x 3`8"<br>10`0" x 10`0"                                                                                                                                                                                                                                        | Game Room<br>4pc Bathroom<br>Legal/Tax/Financial                                                                                                                                                                              | Basement<br>Basement                                                                                                                                                                                                                            | 19`2" x 12`6"<br>9`0" x 5`2"                                                                                                                                                                                                                                                                                                                                                     |
|-------------------------------------------------|-----------------------------------------------------------------------------------------------------------------------------------------------------------------------------------------|---------------------------------------------------------------------------------------------------------------------------------------------------------------------------------------------------------------------------------------------------------------------|-------------------------------------------------------------------------------------------------------------------------------------------------------------------------------------------------------------------------------|-------------------------------------------------------------------------------------------------------------------------------------------------------------------------------------------------------------------------------------------------|----------------------------------------------------------------------------------------------------------------------------------------------------------------------------------------------------------------------------------------------------------------------------------------------------------------------------------------------------------------------------------|
| Condo Fee:<br><b>\$215</b>                      |                                                                                                                                                                                         | Title:<br><b>Fee Simple</b><br>Fee Freq:<br><b>Monthly</b>                                                                                                                                                                                                          |                                                                                                                                                                                                                               | Zoning:<br><b>M-CG</b>                                                                                                                                                                                                                          |                                                                                                                                                                                                                                                                                                                                                                                  |
| Legal Desc:                                     | 1912382                                                                                                                                                                                 |                                                                                                                                                                                                                                                                     | Remarks                                                                                                                                                                                                                       |                                                                                                                                                                                                                                                 |                                                                                                                                                                                                                                                                                                                                                                                  |
| Pub Rmks:<br>Inclusions:<br>Property Listed By: | bathrooms. With incre<br>large windows. The sle<br>dining area, perfect fo<br>master suite with a lux<br>this level. The fully fin<br>space for relaxation or<br>softener, and low conc | dible curb appeal, the main floor<br>eek kitchen comes with a full stai<br>or entertaining. A convenient muc<br>xurious 5-piece ensuite and a priv<br>ished basement, also with 9-foot<br>r guests. Additional features inclu<br>do fees. Fully landscaped with fro | features soaring 10-foot ceilings,<br>inless steel appliance package (wi<br>droom completes the main floor la<br>vate balcony. The second bedroon<br>ceilings, includes a large rec roor<br>ude a three-zone built-in speaker | engineered hardwood flooring<br>th a gas line roughed in for a g<br>yout. Upstairs, the 9-foot ceilir<br>n has its own full bathroom, an<br>n, a wet bar, a third bedroom,<br>system, security cameras, an a<br>nove-in ready. Located close to | pace, offering 3 bedrooms and 3.5<br>g, and an abundance of natural light from<br>las stove), quartz countertops, and a spacious<br>ngs continue, where you'll find a spacious<br>d the laundry room is conveniently located on<br>and a fourth full bathroom, offering extra<br>larm system, air conditioning, a water<br>o Center Street shopping, parks, schools, and<br>ils! |