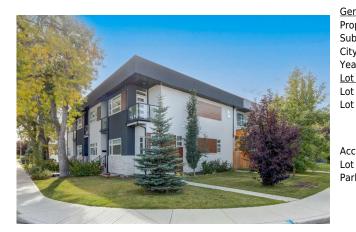

## 2323 1 Street, Calgary T2M 1S3

| MLS®#:  | A2168691 | Area:   | Tuxedo Park | Listing          | 09/26/24 | List Price: <b>\$599,800</b> |
|---------|----------|---------|-------------|------------------|----------|------------------------------|
| Status: | Pending  | County: | Calgary     | Date:<br>Change: | None     | Association: Fort McMurray   |

| Laundry<br>Bedroom                              | Upper<br>Basement                                                                                                                                                                       | 7`2" x 3`8"<br>10`0" x 10`0"                                                                                                                                                                                                                                        | Game Room<br>4pc Bathroom<br>Legal/Tax/Financial                                                                                                                                                                              | Basement<br>Basement                                                                                                                                                                                                                            | 19`2" x 12`6"<br>9`0" x 5`2"                                                                                                                                                                                                                                                                                                                                                     |
|-------------------------------------------------|-----------------------------------------------------------------------------------------------------------------------------------------------------------------------------------------|---------------------------------------------------------------------------------------------------------------------------------------------------------------------------------------------------------------------------------------------------------------------|-------------------------------------------------------------------------------------------------------------------------------------------------------------------------------------------------------------------------------|-------------------------------------------------------------------------------------------------------------------------------------------------------------------------------------------------------------------------------------------------|----------------------------------------------------------------------------------------------------------------------------------------------------------------------------------------------------------------------------------------------------------------------------------------------------------------------------------------------------------------------------------|
| Condo Fee:<br><b>\$215</b>                      |                                                                                                                                                                                         | Title:<br><b>Fee Simple</b><br>Fee Freq:<br><b>Monthly</b>                                                                                                                                                                                                          |                                                                                                                                                                                                                               | Zoning:<br><b>M-CG</b>                                                                                                                                                                                                                          |                                                                                                                                                                                                                                                                                                                                                                                  |
| Legal Desc:                                     | 1912382                                                                                                                                                                                 |                                                                                                                                                                                                                                                                     | Remarks                                                                                                                                                                                                                       |                                                                                                                                                                                                                                                 |                                                                                                                                                                                                                                                                                                                                                                                  |
| Pub Rmks:<br>Inclusions:<br>Property Listed By: | bathrooms. With incre<br>large windows. The sle<br>dining area, perfect fo<br>master suite with a lux<br>this level. The fully fin<br>space for relaxation or<br>softener, and low conc | dible curb appeal, the main floor<br>eek kitchen comes with a full stai<br>or entertaining. A convenient muc<br>xurious 5-piece ensuite and a priv<br>ished basement, also with 9-foot<br>r guests. Additional features inclu<br>do fees. Fully landscaped with fro | features soaring 10-foot ceilings,<br>inless steel appliance package (wi<br>droom completes the main floor la<br>vate balcony. The second bedroon<br>ceilings, includes a large rec roor<br>ude a three-zone built-in speaker | engineered hardwood flooring<br>th a gas line roughed in for a g<br>yout. Upstairs, the 9-foot ceilir<br>n has its own full bathroom, an<br>n, a wet bar, a third bedroom,<br>system, security cameras, an a<br>nove-in ready. Located close to | pace, offering 3 bedrooms and 3.5<br>g, and an abundance of natural light from<br>las stove), quartz countertops, and a spacious<br>ngs continue, where you'll find a spacious<br>d the laundry room is conveniently located on<br>and a fourth full bathroom, offering extra<br>larm system, air conditioning, a water<br>o Center Street shopping, parks, schools, and<br>ils! |