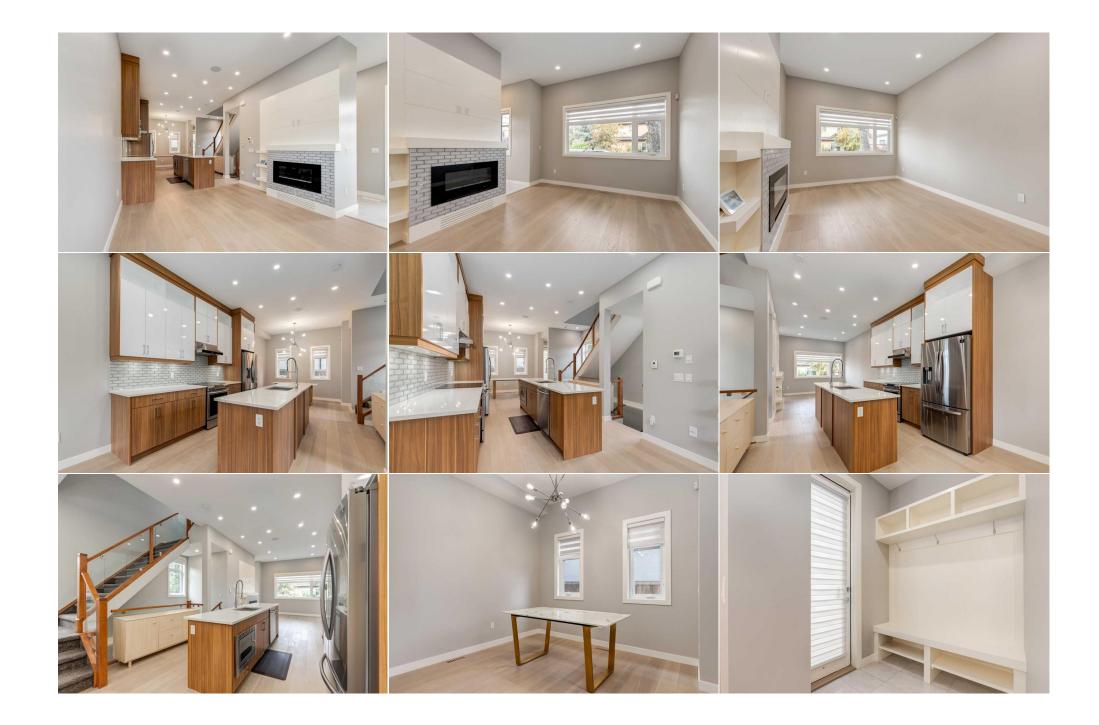

| Laundry<br>Bedroom                              | Upper<br>Basement                                                                                                                                                                       | 7`2" x 3`8"<br>10`0" x 10`0"                                                                                                                                                                                                                                        | Game Room<br>4pc Bathroom<br>Legal/Tax/Financial                                                                                                                                                                              | Basement<br>Basement                                                                                                                                                                                                                            | 19`2" x 12`6"<br>9`0" x 5`2"                                                                                                                                                                                                                                                                                                                                                     |
|-------------------------------------------------|-----------------------------------------------------------------------------------------------------------------------------------------------------------------------------------------|---------------------------------------------------------------------------------------------------------------------------------------------------------------------------------------------------------------------------------------------------------------------|-------------------------------------------------------------------------------------------------------------------------------------------------------------------------------------------------------------------------------|-------------------------------------------------------------------------------------------------------------------------------------------------------------------------------------------------------------------------------------------------|----------------------------------------------------------------------------------------------------------------------------------------------------------------------------------------------------------------------------------------------------------------------------------------------------------------------------------------------------------------------------------|
| Condo Fee:<br><b>\$215</b>                      |                                                                                                                                                                                         | Title:<br><b>Fee Simple</b><br>Fee Freq:<br><b>Monthly</b>                                                                                                                                                                                                          |                                                                                                                                                                                                                               | Zoning:<br><b>M-CG</b>                                                                                                                                                                                                                          |                                                                                                                                                                                                                                                                                                                                                                                  |
| Legal Desc:                                     | 1912382                                                                                                                                                                                 |                                                                                                                                                                                                                                                                     | Remarks                                                                                                                                                                                                                       |                                                                                                                                                                                                                                                 |                                                                                                                                                                                                                                                                                                                                                                                  |
| Pub Rmks:<br>Inclusions:<br>Property Listed By: | bathrooms. With incre<br>large windows. The sle<br>dining area, perfect fo<br>master suite with a lux<br>this level. The fully fin<br>space for relaxation or<br>softener, and low conc | dible curb appeal, the main floor<br>eek kitchen comes with a full stai<br>or entertaining. A convenient muc<br>xurious 5-piece ensuite and a priv<br>ished basement, also with 9-foot<br>r guests. Additional features inclu<br>do fees. Fully landscaped with fro | features soaring 10-foot ceilings,<br>inless steel appliance package (wi<br>droom completes the main floor la<br>vate balcony. The second bedroon<br>ceilings, includes a large rec roor<br>ude a three-zone built-in speaker | engineered hardwood flooring<br>th a gas line roughed in for a g<br>yout. Upstairs, the 9-foot ceilir<br>n has its own full bathroom, an<br>n, a wet bar, a third bedroom,<br>system, security cameras, an a<br>nove-in ready. Located close to | pace, offering 3 bedrooms and 3.5<br>g, and an abundance of natural light from<br>las stove), quartz countertops, and a spacious<br>ngs continue, where you'll find a spacious<br>d the laundry room is conveniently located on<br>and a fourth full bathroom, offering extra<br>larm system, air conditioning, a water<br>o Center Street shopping, parks, schools, and<br>ils! |