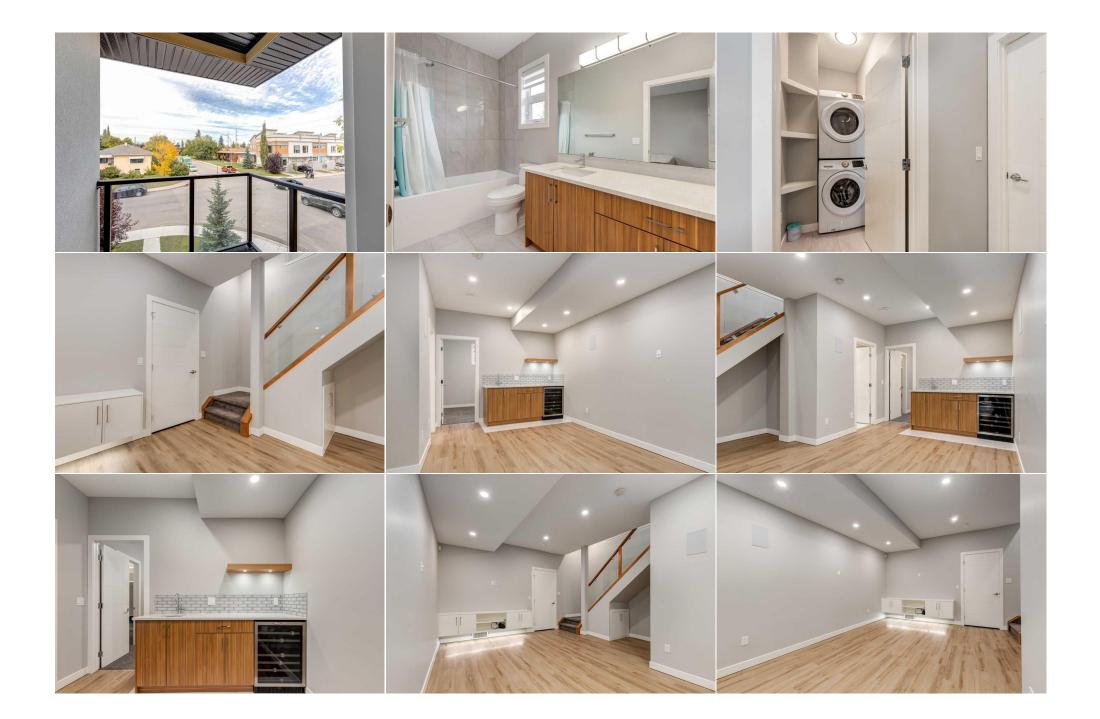

| Laundry<br>Bedroom                              | Upper<br>Basement                                                                                                                                                                       | 7`2" x 3`8"<br>10`0" x 10`0"                                                                                                                                                                                                                                        | Game Room<br>4pc Bathroom<br>Legal/Tax/Financial                                                                                                                                                                              | Basement<br>Basement                                                                                                                                                                                                                            | 19`2" x 12`6"<br>9`0" x 5`2"                                                                                                                                                                                                                                                                                                                                                     |
|-------------------------------------------------|-----------------------------------------------------------------------------------------------------------------------------------------------------------------------------------------|---------------------------------------------------------------------------------------------------------------------------------------------------------------------------------------------------------------------------------------------------------------------|-------------------------------------------------------------------------------------------------------------------------------------------------------------------------------------------------------------------------------|-------------------------------------------------------------------------------------------------------------------------------------------------------------------------------------------------------------------------------------------------|----------------------------------------------------------------------------------------------------------------------------------------------------------------------------------------------------------------------------------------------------------------------------------------------------------------------------------------------------------------------------------|
| Condo Fee:<br><b>\$215</b>                      |                                                                                                                                                                                         | Title:<br><b>Fee Simple</b><br>Fee Freq:<br><b>Monthly</b>                                                                                                                                                                                                          |                                                                                                                                                                                                                               | Zoning:<br><b>M-CG</b>                                                                                                                                                                                                                          |                                                                                                                                                                                                                                                                                                                                                                                  |
| Legal Desc:                                     | 1912382                                                                                                                                                                                 |                                                                                                                                                                                                                                                                     | Remarks                                                                                                                                                                                                                       |                                                                                                                                                                                                                                                 |                                                                                                                                                                                                                                                                                                                                                                                  |
| Pub Rmks:<br>Inclusions:<br>Property Listed By: | bathrooms. With incre<br>large windows. The sle<br>dining area, perfect fo<br>master suite with a lux<br>this level. The fully fin<br>space for relaxation or<br>softener, and low conc | dible curb appeal, the main floor<br>eek kitchen comes with a full stai<br>or entertaining. A convenient muc<br>xurious 5-piece ensuite and a priv<br>ished basement, also with 9-foot<br>r guests. Additional features inclu<br>do fees. Fully landscaped with fro | features soaring 10-foot ceilings,<br>inless steel appliance package (wi<br>droom completes the main floor la<br>vate balcony. The second bedroon<br>ceilings, includes a large rec roor<br>ude a three-zone built-in speaker | engineered hardwood flooring<br>th a gas line roughed in for a g<br>yout. Upstairs, the 9-foot ceilir<br>n has its own full bathroom, an<br>n, a wet bar, a third bedroom,<br>system, security cameras, an a<br>nove-in ready. Located close to | pace, offering 3 bedrooms and 3.5<br>g, and an abundance of natural light from<br>las stove), quartz countertops, and a spacious<br>ngs continue, where you'll find a spacious<br>d the laundry room is conveniently located on<br>and a fourth full bathroom, offering extra<br>larm system, air conditioning, a water<br>o Center Street shopping, parks, schools, and<br>ils! |