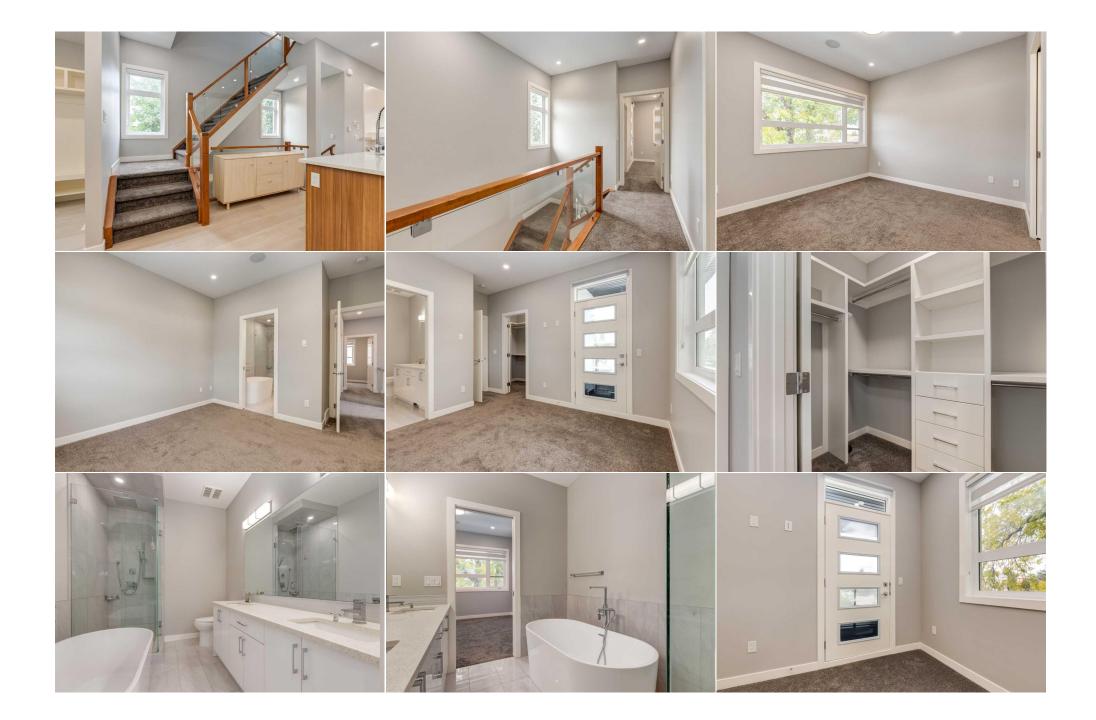

| Laundry<br>Bedroom                              | Upper<br>Basement                                                                                                                                                                       | 7`2" x 3`8"<br>10`0" x 10`0"                                                                                                                                                                                                                                        | Game Room<br>4pc Bathroom<br>Legal/Tax/Financial                                                                                                                                                                              | Basement<br>Basement                                                                                                                                                                                                                            | 19`2" x 12`6"<br>9`0" x 5`2"                                                                                                                                                                                                                                                                                                                                                     |
|-------------------------------------------------|-----------------------------------------------------------------------------------------------------------------------------------------------------------------------------------------|---------------------------------------------------------------------------------------------------------------------------------------------------------------------------------------------------------------------------------------------------------------------|-------------------------------------------------------------------------------------------------------------------------------------------------------------------------------------------------------------------------------|-------------------------------------------------------------------------------------------------------------------------------------------------------------------------------------------------------------------------------------------------|----------------------------------------------------------------------------------------------------------------------------------------------------------------------------------------------------------------------------------------------------------------------------------------------------------------------------------------------------------------------------------|
| Condo Fee:<br><b>\$215</b>                      |                                                                                                                                                                                         | Title:<br><b>Fee Simple</b><br>Fee Freq:<br><b>Monthly</b>                                                                                                                                                                                                          |                                                                                                                                                                                                                               | Zoning:<br><b>M-CG</b>                                                                                                                                                                                                                          |                                                                                                                                                                                                                                                                                                                                                                                  |
| Legal Desc:                                     | 1912382                                                                                                                                                                                 |                                                                                                                                                                                                                                                                     | Remarks                                                                                                                                                                                                                       |                                                                                                                                                                                                                                                 |                                                                                                                                                                                                                                                                                                                                                                                  |
| Pub Rmks:<br>Inclusions:<br>Property Listed By: | bathrooms. With incre<br>large windows. The sle<br>dining area, perfect fo<br>master suite with a lux<br>this level. The fully fin<br>space for relaxation or<br>softener, and low conc | dible curb appeal, the main floor<br>eek kitchen comes with a full stai<br>or entertaining. A convenient muc<br>xurious 5-piece ensuite and a priv<br>ished basement, also with 9-foot<br>r guests. Additional features inclu<br>do fees. Fully landscaped with fro | features soaring 10-foot ceilings,<br>inless steel appliance package (wi<br>droom completes the main floor la<br>vate balcony. The second bedroon<br>ceilings, includes a large rec roor<br>ude a three-zone built-in speaker | engineered hardwood flooring<br>th a gas line roughed in for a g<br>yout. Upstairs, the 9-foot ceilir<br>n has its own full bathroom, an<br>n, a wet bar, a third bedroom,<br>system, security cameras, an a<br>nove-in ready. Located close to | pace, offering 3 bedrooms and 3.5<br>g, and an abundance of natural light from<br>las stove), quartz countertops, and a spacious<br>ngs continue, where you'll find a spacious<br>d the laundry room is conveniently located on<br>and a fourth full bathroom, offering extra<br>larm system, air conditioning, a water<br>o Center Street shopping, parks, schools, and<br>ils! |