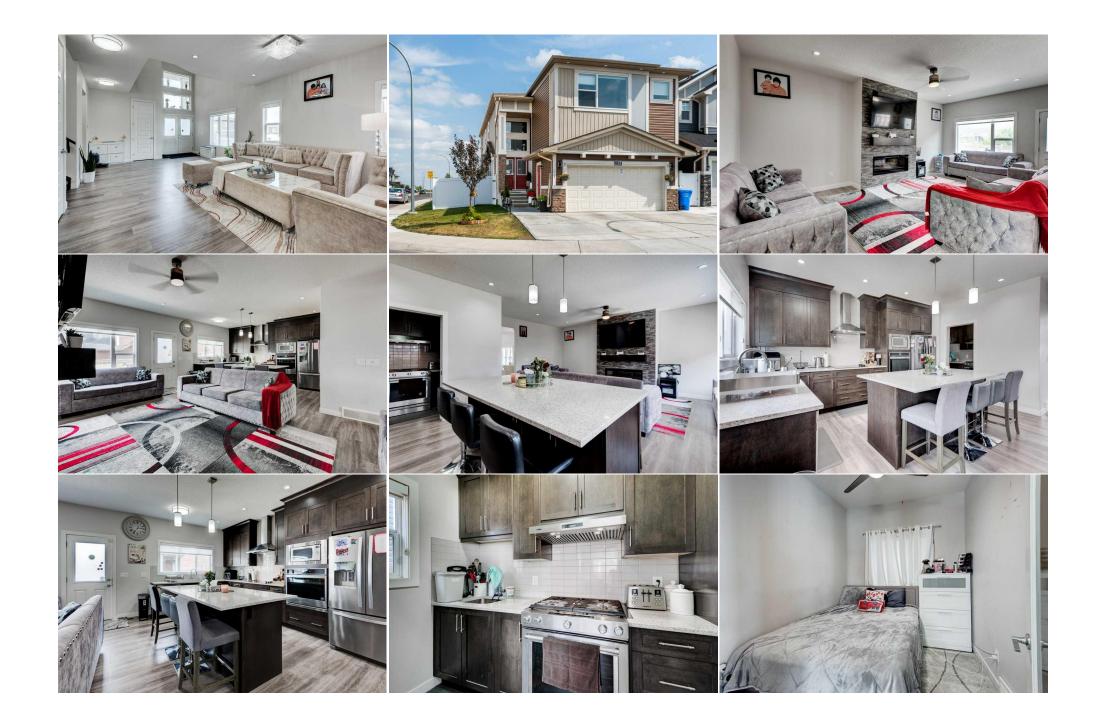

| Kitchen<br>5pc Ensuite bath<br>4pc Bathroom<br>Laundry<br>Furnace/Utility Room | Basement<br>Upper<br>Main<br>Upper<br>Basement                                                                                                                                                                                                                                                                                                                                                                                                                                                                                                                                                                                                                                                                                                                                                                                                                                                                                                                                                                                                                                                                                                                                                                                                                                                                                                                                                                                                                                                                                                                                                                         | 11`9" x 11`8"<br>5`5" x 15`7"<br>4`10" x 8`4"<br>8`3" x 6`1"<br>7`8" x 14`8" | 5pc Ensuite bath<br>3pc Bathroom<br>4pc Bathroom<br>Walk-In Closet | Upper<br>Upper<br>Basement<br>Upper | 10`6" x 10`4"<br>6`8" x 4`10"<br>11`0" x 4`11"<br>10`0" x 5`6" |  |
|--------------------------------------------------------------------------------|------------------------------------------------------------------------------------------------------------------------------------------------------------------------------------------------------------------------------------------------------------------------------------------------------------------------------------------------------------------------------------------------------------------------------------------------------------------------------------------------------------------------------------------------------------------------------------------------------------------------------------------------------------------------------------------------------------------------------------------------------------------------------------------------------------------------------------------------------------------------------------------------------------------------------------------------------------------------------------------------------------------------------------------------------------------------------------------------------------------------------------------------------------------------------------------------------------------------------------------------------------------------------------------------------------------------------------------------------------------------------------------------------------------------------------------------------------------------------------------------------------------------------------------------------------------------------------------------------------------------|------------------------------------------------------------------------------|--------------------------------------------------------------------|-------------------------------------|----------------------------------------------------------------|--|
|                                                                                |                                                                                                                                                                                                                                                                                                                                                                                                                                                                                                                                                                                                                                                                                                                                                                                                                                                                                                                                                                                                                                                                                                                                                                                                                                                                                                                                                                                                                                                                                                                                                                                                                        |                                                                              | Legal/Tax/Financial                                                |                                     |                                                                |  |
| Title:<br>Fee Simple<br>Legal Desc:                                            | 1810957                                                                                                                                                                                                                                                                                                                                                                                                                                                                                                                                                                                                                                                                                                                                                                                                                                                                                                                                                                                                                                                                                                                                                                                                                                                                                                                                                                                                                                                                                                                                                                                                                | Zoning:<br><b>R-1s</b>                                                       |                                                                    |                                     |                                                                |  |
| 2030. 2000.                                                                    |                                                                                                                                                                                                                                                                                                                                                                                                                                                                                                                                                                                                                                                                                                                                                                                                                                                                                                                                                                                                                                                                                                                                                                                                                                                                                                                                                                                                                                                                                                                                                                                                                        |                                                                              | Remarks                                                            |                                     |                                                                |  |
| Pub Rmks:<br>Inclusions:<br>Property Listed By:                                | This expansive 2816 sqft, 2-storey home, situated on a desirable corner lot, directly across the street from a green space, offers an abundance of space and luxurious features. The main floor welcomes you with a formal living room, dining room, and a family room complete with a cozy fireplace. You'll also find a well-appointed office, a spacious kitchen with ample counter space, a convenient spice kitchen, and a full bathroom on this level. It showcases elegant design elements, including 8-foot-high doors, an abundance of pot lights, quartz countertops, and maple railing with iron spindles. The open-to-above ceiling at the front of the home adds a grand and airy feel to the space. Upstairs, the home offers four generously sized bedrooms, including two master bedrooms, each with its own luxurious ensuite bath and walk-in closet. A bonus room provides additional living space, and the laundry room is conveniently located on the upper level. The fully finished basement, accessible via a separate entrance, features a 2-bedroom illegal suite with a huge rec room and a spacious kitchen, offering excellent potential extended family living. The backyard is fully fenced and landscaped, with a large concrete patio perfect for outdoor entertaining. Additionally, this home is equipped with air conditioning for comfort during the warm summer months. Located very close to parks, playgrounds, schools, and shopping, this home offers both luxury and convenience, making it the perfect place for your family to call home. N/A RE/MAX House of Real Estate |                                                                              |                                                                    |                                     |                                                                |  |