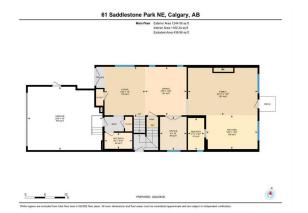

TO VIEW THIS PROPERTY WITH AN A-TEAM BUYER'S AGENT PLEASE CONTACT (587) 700-7123

61 Saddlestone Park NE, Calgary, AB

2nd Floor Exterior Area 1572.23 sq ft Interior Area 1465.13 sq ft Excluded Area 144.05 sq ft