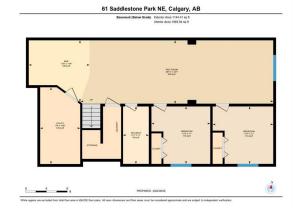

Utilities and Features

|                                                                                                                   | Asphalt Shingle<br>Forced Air,Natural Gas |                                                                                                                                | Construction:<br>Wood Frame | Wood Frame<br>Flooring:<br>Carpet,Ceramic Tile,Vinyl Plank |                |  |  |  |  |
|-------------------------------------------------------------------------------------------------------------------|-------------------------------------------|--------------------------------------------------------------------------------------------------------------------------------|-----------------------------|------------------------------------------------------------|----------------|--|--|--|--|
| Sewer:                                                                                                            |                                           |                                                                                                                                | 2                           |                                                            |                |  |  |  |  |
| Ext Feat:                                                                                                         | Private Entrance, Private Yard            |                                                                                                                                | • • •                       |                                                            |                |  |  |  |  |
|                                                                                                                   |                                           |                                                                                                                                |                             | Water Source:                                              |                |  |  |  |  |
|                                                                                                                   |                                           |                                                                                                                                |                             | Fnd/Bsmt:                                                  |                |  |  |  |  |
|                                                                                                                   |                                           | Poured Concrete                                                                                                                |                             |                                                            |                |  |  |  |  |
| Kitchen Appl: Central Air Conditioner, Dishwasher, Dryer, Electric Cooktop, Garage Control(s), Gas Stove, Oven-Bu |                                           |                                                                                                                                |                             |                                                            | •              |  |  |  |  |
| Int Feat:<br>Utilities:                                                                                           | Ceiling Fan(s),High C                     | Ceiling Fan(s),High Ceilings,Kitchen Island,No Animal Home,No Smoking Home,Quartz Counters,Separate Entrance,Walk-In Closet(s) |                             |                                                            |                |  |  |  |  |
|                                                                                                                   | Room Information                          |                                                                                                                                |                             |                                                            |                |  |  |  |  |
| Room                                                                                                              | Level                                     | <u>Dimensions</u>                                                                                                              | <u>Room</u>                 | Level                                                      | Dimensions     |  |  |  |  |
| Living Room                                                                                                       | Main                                      | 15`0" x 12`2"                                                                                                                  | Dining Room                 | Main                                                       | 14`6" x 12`5"  |  |  |  |  |
| Kitchen                                                                                                           | Main                                      | 12`2" x 15`5"                                                                                                                  | Family Room                 | Main                                                       | 14`3" x 21`11" |  |  |  |  |
| Spice Kitchen                                                                                                     | Main                                      | 9`7" x 4`11"                                                                                                                   | Office                      | Main                                                       | 10`0" x 8`0"   |  |  |  |  |
| <b>Bedroom - Prima</b>                                                                                            | ary Upper                                 | 13`11" x 16`11"                                                                                                                | Bedroom                     | Upper                                                      | 12`10" x 15`6" |  |  |  |  |
| Bedroom                                                                                                           | Upper                                     | 10`6" x 10`0"                                                                                                                  | Bedroom                     | Upper                                                      | 10`2" x 9`9"   |  |  |  |  |
| Bonus Room                                                                                                        | Upper                                     | 16`9" x 17`2"                                                                                                                  | Bedroom                     | Basement                                                   | 11`0" x 11`7"  |  |  |  |  |
| Bedroom                                                                                                           | Basement                                  | 11`0" x 11`3"                                                                                                                  | Game Room                   | Basement                                                   | 12`1" x 36`11" |  |  |  |  |

| Kitchen<br>5pc Ensuite bath<br>4pc Bathroom<br>Laundry<br>Furnace/Utility Room | Basement<br>Upper<br>Main<br>Upper<br>Basement                                                                                                                                                                                                                                                                                                                                                                                                                                                                                                                                                                                                                                                                                                                                                                                                                                                                                                                                                                                                                                                                                                                                                                                                                                                                                                                                                                                                                                                                                                                                                                         | 11`9" x 11`8"<br>5`5" x 15`7"<br>4`10" x 8`4"<br>8`3" x 6`1"<br>7`8" x 14`8" | 5pc Ensuite bath<br>3pc Bathroom<br>4pc Bathroom<br>Walk-In Closet | Upper<br>Upper<br>Basement<br>Upper | 10`6" x 10`4"<br>6`8" x 4`10"<br>11`0" x 4`11"<br>10`0" x 5`6" |  |
|--------------------------------------------------------------------------------|------------------------------------------------------------------------------------------------------------------------------------------------------------------------------------------------------------------------------------------------------------------------------------------------------------------------------------------------------------------------------------------------------------------------------------------------------------------------------------------------------------------------------------------------------------------------------------------------------------------------------------------------------------------------------------------------------------------------------------------------------------------------------------------------------------------------------------------------------------------------------------------------------------------------------------------------------------------------------------------------------------------------------------------------------------------------------------------------------------------------------------------------------------------------------------------------------------------------------------------------------------------------------------------------------------------------------------------------------------------------------------------------------------------------------------------------------------------------------------------------------------------------------------------------------------------------------------------------------------------------|------------------------------------------------------------------------------|--------------------------------------------------------------------|-------------------------------------|----------------------------------------------------------------|--|
|                                                                                |                                                                                                                                                                                                                                                                                                                                                                                                                                                                                                                                                                                                                                                                                                                                                                                                                                                                                                                                                                                                                                                                                                                                                                                                                                                                                                                                                                                                                                                                                                                                                                                                                        |                                                                              | Legal/Tax/Financial                                                |                                     |                                                                |  |
| Title:<br>Fee Simple<br>Legal Desc:                                            | 1810957                                                                                                                                                                                                                                                                                                                                                                                                                                                                                                                                                                                                                                                                                                                                                                                                                                                                                                                                                                                                                                                                                                                                                                                                                                                                                                                                                                                                                                                                                                                                                                                                                | Zoning:<br><b>R-1s</b>                                                       |                                                                    |                                     |                                                                |  |
| 2030. 2000.                                                                    |                                                                                                                                                                                                                                                                                                                                                                                                                                                                                                                                                                                                                                                                                                                                                                                                                                                                                                                                                                                                                                                                                                                                                                                                                                                                                                                                                                                                                                                                                                                                                                                                                        |                                                                              | Remarks                                                            |                                     |                                                                |  |
| Pub Rmks:<br>Inclusions:<br>Property Listed By:                                | This expansive 2816 sqft, 2-storey home, situated on a desirable corner lot, directly across the street from a green space, offers an abundance of space and luxurious features. The main floor welcomes you with a formal living room, dining room, and a family room complete with a cozy fireplace. You'll also find a well-appointed office, a spacious kitchen with ample counter space, a convenient spice kitchen, and a full bathroom on this level. It showcases elegant design elements, including 8-foot-high doors, an abundance of pot lights, quartz countertops, and maple railing with iron spindles. The open-to-above ceiling at the front of the home adds a grand and airy feel to the space. Upstairs, the home offers four generously sized bedrooms, including two master bedrooms, each with its own luxurious ensuite bath and walk-in closet. A bonus room provides additional living space, and the laundry room is conveniently located on the upper level. The fully finished basement, accessible via a separate entrance, features a 2-bedroom illegal suite with a huge rec room and a spacious kitchen, offering excellent potential extended family living. The backyard is fully fenced and landscaped, with a large concrete patio perfect for outdoor entertaining. Additionally, this home is equipped with air conditioning for comfort during the warm summer months. Located very close to parks, playgrounds, schools, and shopping, this home offers both luxury and convenience, making it the perfect place for your family to call home. N/A RE/MAX House of Real Estate |                                                                              |                                                                    |                                     |                                                                |  |