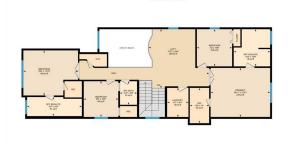

TO VIEW THIS PROPERTY WITH AN A-TEAM BUYER'S AGENT PLEASE CONTACT (587) 700-7123

61 Saddlestone Park NE, Calgary, AB

2nd Floor Exterior Area 1572.23 sq ft Interior Area 1465.13 sq ft Excluded Area 144.05 sq ft