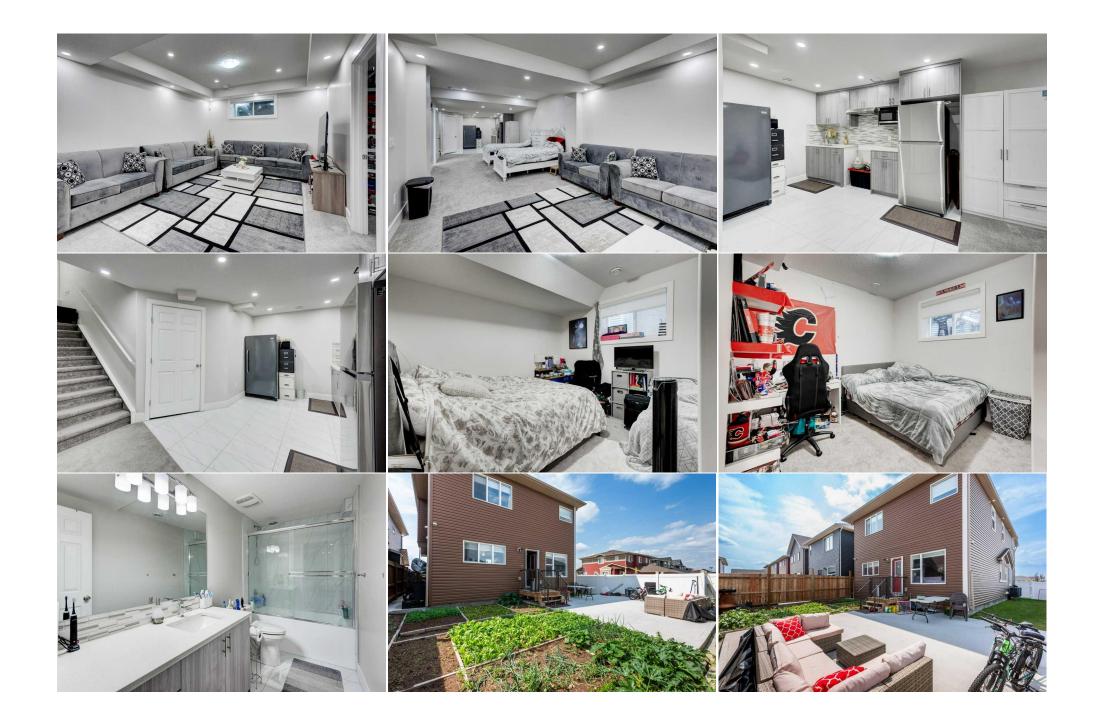

| Kitchen<br>5pc Ensuite bath<br>4pc Bathroom<br>Laundry<br>Furnace/Utility Room | Basement<br>Upper<br>Main<br>Upper<br>Basement                                                                                                                                                                                                                                                                                                                                                                                                                                                                                                                                                                                                                                                                                                                                                                                                                                                                                                                                                                                                                                                                                                                                                                                                                                                                                                                                                                                                                                                                                                                                                                         | 11`9" x 11`8"<br>5`5" x 15`7"<br>4`10" x 8`4"<br>8`3" x 6`1"<br>7`8" x 14`8" | 5pc Ensuite bath<br>3pc Bathroom<br>4pc Bathroom<br>Walk-In Closet | Upper<br>Upper<br>Basement<br>Upper | 10`6" x 10`4"<br>6`8" x 4`10"<br>11`0" x 4`11"<br>10`0" x 5`6" |  |
|--------------------------------------------------------------------------------|------------------------------------------------------------------------------------------------------------------------------------------------------------------------------------------------------------------------------------------------------------------------------------------------------------------------------------------------------------------------------------------------------------------------------------------------------------------------------------------------------------------------------------------------------------------------------------------------------------------------------------------------------------------------------------------------------------------------------------------------------------------------------------------------------------------------------------------------------------------------------------------------------------------------------------------------------------------------------------------------------------------------------------------------------------------------------------------------------------------------------------------------------------------------------------------------------------------------------------------------------------------------------------------------------------------------------------------------------------------------------------------------------------------------------------------------------------------------------------------------------------------------------------------------------------------------------------------------------------------------|------------------------------------------------------------------------------|--------------------------------------------------------------------|-------------------------------------|----------------------------------------------------------------|--|
|                                                                                |                                                                                                                                                                                                                                                                                                                                                                                                                                                                                                                                                                                                                                                                                                                                                                                                                                                                                                                                                                                                                                                                                                                                                                                                                                                                                                                                                                                                                                                                                                                                                                                                                        |                                                                              | Legal/Tax/Financial                                                |                                     |                                                                |  |
| Title:<br>Fee Simple<br>Legal Desc:                                            | 1810957                                                                                                                                                                                                                                                                                                                                                                                                                                                                                                                                                                                                                                                                                                                                                                                                                                                                                                                                                                                                                                                                                                                                                                                                                                                                                                                                                                                                                                                                                                                                                                                                                | Zoning:<br><b>R-1s</b>                                                       |                                                                    |                                     |                                                                |  |
| 2030. 2000.                                                                    |                                                                                                                                                                                                                                                                                                                                                                                                                                                                                                                                                                                                                                                                                                                                                                                                                                                                                                                                                                                                                                                                                                                                                                                                                                                                                                                                                                                                                                                                                                                                                                                                                        |                                                                              | Remarks                                                            |                                     |                                                                |  |
| Pub Rmks:<br>Inclusions:<br>Property Listed By:                                | This expansive 2816 sqft, 2-storey home, situated on a desirable corner lot, directly across the street from a green space, offers an abundance of space and luxurious features. The main floor welcomes you with a formal living room, dining room, and a family room complete with a cozy fireplace. You'll also find a well-appointed office, a spacious kitchen with ample counter space, a convenient spice kitchen, and a full bathroom on this level. It showcases elegant design elements, including 8-foot-high doors, an abundance of pot lights, quartz countertops, and maple railing with iron spindles. The open-to-above ceiling at the front of the home adds a grand and airy feel to the space. Upstairs, the home offers four generously sized bedrooms, including two master bedrooms, each with its own luxurious ensuite bath and walk-in closet. A bonus room provides additional living space, and the laundry room is conveniently located on the upper level. The fully finished basement, accessible via a separate entrance, features a 2-bedroom illegal suite with a huge rec room and a spacious kitchen, offering excellent potential extended family living. The backyard is fully fenced and landscaped, with a large concrete patio perfect for outdoor entertaining. Additionally, this home is equipped with air conditioning for comfort during the warm summer months. Located very close to parks, playgrounds, schools, and shopping, this home offers both luxury and convenience, making it the perfect place for your family to call home. N/A RE/MAX House of Real Estate |                                                                              |                                                                    |                                     |                                                                |  |

TO VIEW THIS PROPERTY WITH AN A-TEAM BUYER'S AGENT PLEASE CONTACT (587) 700-7123

61 Saddlestone Park NE, Calgary, AB

2nd Floor Exterior Area 1572.23 sq ft Interior Area 1465.13 sq ft Excluded Area 144.05 sq ft