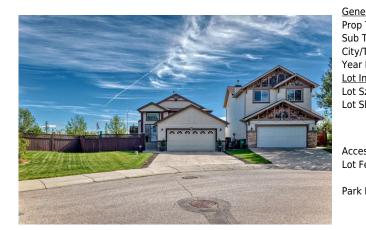

## 182 PANATELLA Circle, Calgary T3K5Y2

| MLS®#:  | A2168718 | Area:   | Panorama Hills | Listing          | 10/18/24       | List Price: <b>\$728,800</b> |
|---------|----------|---------|----------------|------------------|----------------|------------------------------|
| Status: | Active   | County: | Calgary        | Date:<br>Change: | -\$10k, 07-Nov | Association: Fort McMurray   |

| neral Information                                                                      | Residential                             |                      |                     | <u>DOM</u><br><b>34</b>            |                      |  |  |  |
|----------------------------------------------------------------------------------------|-----------------------------------------|----------------------|---------------------|------------------------------------|----------------------|--|--|--|
| р Туре:                                                                                |                                         |                      |                     | ÷ ·                                |                      |  |  |  |
| о Туре:                                                                                | Detached                                |                      |                     | <u>Layout</u>                      |                      |  |  |  |
| //Town:                                                                                | Calgary                                 | Finished Floor Area  |                     | Beds:                              | 3 (3 )               |  |  |  |
| r Built:                                                                               | 2003                                    | Abv Sqft:            | 1,242               | Baths:                             | 3.0 (3 0)            |  |  |  |
| Information                                                                            |                                         | Low Sqft:            |                     | Style:                             | Bi-Level             |  |  |  |
| Sz Ar:                                                                                 | 7,448 sqft                              | Ttl Sqft:            | 1,242               |                                    |                      |  |  |  |
| Shape:                                                                                 |                                         |                      |                     | Parking                            |                      |  |  |  |
|                                                                                        |                                         |                      |                     | Ttl Park:                          | 4                    |  |  |  |
|                                                                                        |                                         |                      |                     | Garage Sz:                         | 2                    |  |  |  |
| ess:                                                                                   |                                         |                      |                     |                                    |                      |  |  |  |
| Feat: Back Yard,Cul-De-Sac,Few Trees,Front Yard,Lawn,No Neighbours Behind,Street Light |                                         |                      |                     |                                    |                      |  |  |  |
|                                                                                        | Sprinklers,Pie Shaped Lot,Rolling Slope |                      |                     |                                    |                      |  |  |  |
| k Feat:                                                                                | Concrete Drivew                         | vay. Double Garage A | ttached.Garage Door | <sup>-</sup> Opener,Garage Faces F | ront Heated Driveway |  |  |  |

| Utilities and | Features |
|---------------|----------|
|---------------|----------|

| Roof:                                                       | Asphalt Shingle                                                        | Construction:                                             |                                                                  |                                         |                                                             |  |  |
|-------------------------------------------------------------|------------------------------------------------------------------------|-----------------------------------------------------------|------------------------------------------------------------------|-----------------------------------------|-------------------------------------------------------------|--|--|
| Heating:                                                    | In Floor,Fireplace(s),Forced Air                                       | Vinyl Siding,Wood Frame                                   |                                                                  |                                         |                                                             |  |  |
| Sewer:                                                      |                                                                        |                                                           | Flooring:                                                        |                                         |                                                             |  |  |
| Ext Feat:                                                   | Balcony                                                                |                                                           | Carpet, Laminate, Linoleun                                       | Carpet, Laminate, Linoleum              |                                                             |  |  |
|                                                             |                                                                        |                                                           | Water Source:                                                    | • • •                                   |                                                             |  |  |
|                                                             |                                                                        |                                                           | Fnd/Bsmt:                                                        | Fnd/Bsmt:<br>Poured Concrete            |                                                             |  |  |
|                                                             |                                                                        |                                                           | Poured Concrete                                                  |                                         |                                                             |  |  |
| Kitchen Appl:                                               | Dishwasher,Microwa                                                     | ve Hood Fan,Refrigerator,Stove(s)                         |                                                                  |                                         |                                                             |  |  |
| Int Feat:                                                   | ounters,Pantry,Storage,Vaulted Ceiling(s),Viny                         |                                                           |                                                                  |                                         |                                                             |  |  |
| Int reat.                                                   | Dieakiast Dai, Duit-ii                                                 | reatures, centing ran(s), closet or                       | gamzers, renen boor, mgn cenngs,                                 |                                         |                                                             |  |  |
| int reat.                                                   | Windows,Walk-In Clo                                                    |                                                           |                                                                  |                                         |                                                             |  |  |
| Utilities:                                                  |                                                                        |                                                           |                                                                  | ,                                       | ······································                      |  |  |
|                                                             |                                                                        |                                                           | Room Information                                                 |                                         |                                                             |  |  |
|                                                             |                                                                        |                                                           |                                                                  | Level                                   | Dimensions                                                  |  |  |
| Utilities:                                                  | Windows,Walk-In Clo                                                    | oset(s),Wet Bar                                           | Room Information                                                 |                                         |                                                             |  |  |
| Utilities:<br>                                              | Windows,Walk-In Clo<br>Level                                           | Dimensions                                                | Room Information <u>Room</u>                                     | Level                                   | Dimensions                                                  |  |  |
| Utilities:<br>                                              | Windows,Walk-In Clo<br><u>Level</u><br>Main                            | Dimensions<br>9`1" x 7`6"                                 | Room Information<br>Room<br>Living Room                          | <u>Level</u><br>Upper                   | <u>Dimensions</u><br>14`2" x 11`4"                          |  |  |
| Utilities:<br><u>Room</u><br>Entrance<br>Kitchen            | Windows,Walk-In Clo<br><u>Level</u><br>Main<br>Upper                   | Dimensions<br>9`1" x 7`6"<br>14`2" x 13`7"                | Room Information<br>Room<br>Living Room<br>Dining Room           | <u>Level</u><br>Upper<br>Upper          | Dimensions<br>14`2" x 11`4"<br>10`7" x 7`11"                |  |  |
| Utilities:<br><u>Room</u><br>Entrance<br>Kitchen<br>Laundry | Windows,Walk-In Clo<br><u>Level</u><br>Main<br>Upper<br>Upper<br>Upper | Dimensions<br>9`1" x 7`6"<br>14`2" x 13`7"<br>3`2" x 5`7" | Room Information<br>Room<br>Living Room<br>Dining Room<br>Pantry | <u>Level</u><br>Upper<br>Upper<br>Upper | Dimensions<br>14`2" x 11`4"<br>10`7" x 7`11"<br>3`6" x 3`7" |  |  |