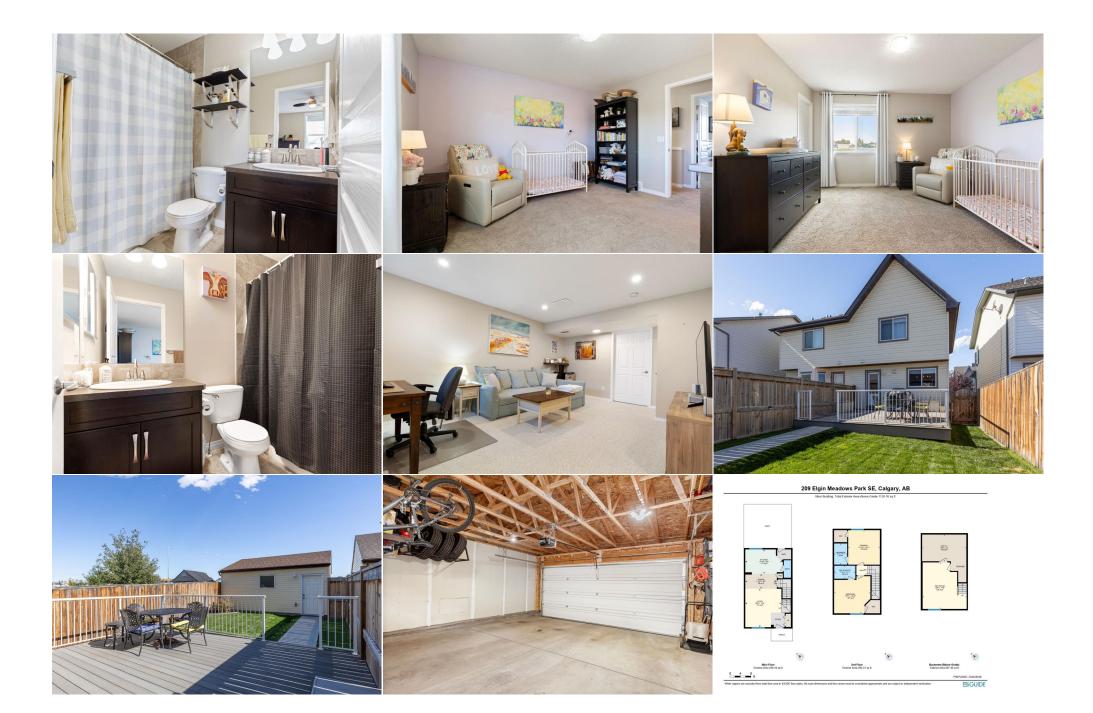

| Title:<br><b>Fee Simple</b><br>Legal Desc:      | Zoning:<br>R-G<br>1111106<br>Remarks                                                                                                                                                                                                                                                                                                                                                                                                                                                                                                                                                                                                                                                                                                                                                                                                                                                                                                                                                                                                                                                                                                                                                                                                                                                                                                                                                                                                                                                                                |
|-------------------------------------------------|---------------------------------------------------------------------------------------------------------------------------------------------------------------------------------------------------------------------------------------------------------------------------------------------------------------------------------------------------------------------------------------------------------------------------------------------------------------------------------------------------------------------------------------------------------------------------------------------------------------------------------------------------------------------------------------------------------------------------------------------------------------------------------------------------------------------------------------------------------------------------------------------------------------------------------------------------------------------------------------------------------------------------------------------------------------------------------------------------------------------------------------------------------------------------------------------------------------------------------------------------------------------------------------------------------------------------------------------------------------------------------------------------------------------------------------------------------------------------------------------------------------------|
| Pub Rmks:<br>Inclusions:<br>Property Listed By: | Welcome to this beautifully maintained home in the highly sought-after community of McKenzie Towne, this fantastic home is located in Elgin Meadows the final and newest development location in this outstanding community! As you step inside, you're greeted by gleaming hardwood floors and an open-concept layout that flows seamlessly into a modern kitchen, complete with elegant dark maple stained cabinets finished to the ceiling with crown molding detail, and granite countertops & completely updated modern lighting package throughout the main level. Upstairs, you'll find two spacious master bedrooms, each with its own private ensuite, offering the perfect balance of comfort and convenience for families or guests. The fully developed basement provides even more living space, ideal for a family room, home office, or entertainment area and offers a rough-in 4 piece bathroom for future development growth for those buyers looking to improve the basements functionality. Step outside to enjoy the tastefully landscaped East facing back yard that features a large private deck made from Duradeck that's perfect for entertaining, along with a double detached oversized garage with paved alleyway and a low-maintenance yard. Situated close to parks, schools, shopping, and dining, this home offers the best of both convenience and community. Don't miss your chance to make this gem your own! TV mounts, Couches (if wanted), Bar Fridge, Island stools Charles |