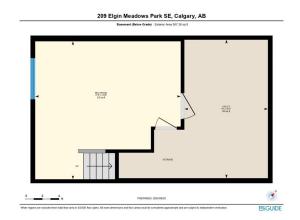

Utilities and Features

| Roof:<br>leating:<br>Sewer:                                      | Asphalt Shingle<br>Forced Air |                                                                                                                                                                                                                                |                                                            | Construction:<br><b>Vinyl Siding</b><br>Flooring:                          | Vinyl Siding           |                                                 |  |  |
|------------------------------------------------------------------|-------------------------------|--------------------------------------------------------------------------------------------------------------------------------------------------------------------------------------------------------------------------------|------------------------------------------------------------|----------------------------------------------------------------------------|------------------------|-------------------------------------------------|--|--|
| Ext Feat:                                                        | Private Yard                  |                                                                                                                                                                                                                                |                                                            | Carpet, Hardwood, Tile                                                     | Carpet, Hardwood, Tile |                                                 |  |  |
|                                                                  |                               |                                                                                                                                                                                                                                |                                                            | Water Source:<br>Fnd/Bsmt:                                                 |                        |                                                 |  |  |
|                                                                  | Poured Concrete               |                                                                                                                                                                                                                                |                                                            |                                                                            |                        |                                                 |  |  |
| Kitchen Appl:                                                    |                               | Dishwasher,Dryer,Electric Range,Freezer,Garage Control(s),Microwave Hood Fan,Refrigerator,Washer,Window Coverings<br>Granite Counters,Kitchen Island,Open Floorplan,Pantry,Vinyl Windows,Walk-In Closet(s)<br>Room Information |                                                            |                                                                            |                        |                                                 |  |  |
| Int Feat:<br>Utilities:                                          |                               | Granite Counters,Kito                                                                                                                                                                                                          | chen Island,Open Floorplan,Pantry,V                        | · · · · · ·                                                                |                        |                                                 |  |  |
|                                                                  |                               | Granite Counters,Kito                                                                                                                                                                                                          | Chen Island, Open Floorplan, Pantry, V                     | · · · · · ·                                                                | Level                  | Dimensions                                      |  |  |
| Jtilities:                                                       |                               |                                                                                                                                                                                                                                |                                                            | Room Information                                                           | <u>Level</u><br>Main   | Dimensions<br>11`10" x 5`7"                     |  |  |
| Utilities:<br>Room<br>2pc Bathroom                               |                               | Level                                                                                                                                                                                                                          | Dimensions                                                 | Room Information                                                           |                        |                                                 |  |  |
| Jtilities:<br>Room<br>2pc Bathroom<br>Kitchen                    |                               | Level<br>Main                                                                                                                                                                                                                  | <u>Dimensions</u><br>2`8" x 6`7"                           | Room Information<br><u>Room</u><br>Dining Room                             | Main                   | 11`10" x 5`7"                                   |  |  |
| Utilities:<br>Room<br>2pc Bathroom<br>Kitchen<br>4pc Ensuite bat |                               | L <u>evel</u><br>Main<br>Main                                                                                                                                                                                                  | Dimensions<br>2`8" x 6`7"<br>10`2" x 9`2"                  | Room Information<br><u>Room</u><br>Dining Room<br>Living Room              | Main<br>Main           | 11`10" x 5`7"<br>13`6" x 14`4"                  |  |  |
| Utilities:                                                       | h                             | L <u>evel</u><br>Main<br>Main<br>Second                                                                                                                                                                                        | Dimensions<br>2`8" x 6`7"<br>10`2" x 9`2"<br>4`11" x 7`11" | Room Information<br>Room<br>Dining Room<br>Living Room<br>4pc Ensuite bath | Main<br>Main<br>Second | 11`10" x 5`7"<br>13`6" x 14`4"<br>7`10" x 4`11" |  |  |