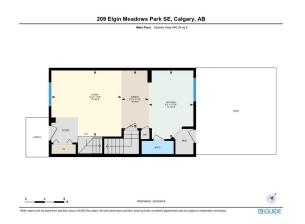

Utilities and Features

| Roof:<br>leating:<br>Sewer:                                      | Asphalt Shingle<br>Forced Air |                                                                                                                                                                                                                                |                                                            | Construction:<br><b>Vinyl Siding</b><br>Flooring:                          | Vinyl Siding           |                                                 |  |  |
|------------------------------------------------------------------|-------------------------------|--------------------------------------------------------------------------------------------------------------------------------------------------------------------------------------------------------------------------------|------------------------------------------------------------|----------------------------------------------------------------------------|------------------------|-------------------------------------------------|--|--|
| Ext Feat:                                                        | Private Yard                  |                                                                                                                                                                                                                                |                                                            | Carpet, Hardwood, Tile                                                     | Carpet, Hardwood, Tile |                                                 |  |  |
|                                                                  |                               |                                                                                                                                                                                                                                |                                                            | Water Source:<br>Fnd/Bsmt:                                                 |                        |                                                 |  |  |
|                                                                  | Poured Concrete               |                                                                                                                                                                                                                                |                                                            |                                                                            |                        |                                                 |  |  |
| Kitchen Appl:                                                    |                               | Dishwasher,Dryer,Electric Range,Freezer,Garage Control(s),Microwave Hood Fan,Refrigerator,Washer,Window Coverings<br>Granite Counters,Kitchen Island,Open Floorplan,Pantry,Vinyl Windows,Walk-In Closet(s)<br>Room Information |                                                            |                                                                            |                        |                                                 |  |  |
| Int Feat:<br>Utilities:                                          |                               | Granite Counters,Kito                                                                                                                                                                                                          | chen Island,Open Floorplan,Pantry,V                        | · · · · · ·                                                                |                        |                                                 |  |  |
|                                                                  |                               | Granite Counters,Kito                                                                                                                                                                                                          | Chen Island, Open Floorplan, Pantry, V                     | · · · · · ·                                                                | Level                  | Dimensions                                      |  |  |
| Jtilities:                                                       |                               |                                                                                                                                                                                                                                |                                                            | Room Information                                                           | <u>Level</u><br>Main   | Dimensions<br>11`10" x 5`7"                     |  |  |
| Utilities:<br>Room<br>2pc Bathroom                               |                               | Level                                                                                                                                                                                                                          | Dimensions                                                 | Room Information                                                           |                        |                                                 |  |  |
| Jtilities:<br>Room<br>2pc Bathroom<br>Kitchen                    |                               | Level<br>Main                                                                                                                                                                                                                  | <u>Dimensions</u><br>2`8" x 6`7"                           | Room Information<br><u>Room</u><br>Dining Room                             | Main                   | 11`10" x 5`7"                                   |  |  |
| Utilities:<br>Room<br>2pc Bathroom<br>Kitchen<br>4pc Ensuite bat |                               | L <u>evel</u><br>Main<br>Main                                                                                                                                                                                                  | Dimensions<br>2`8" x 6`7"<br>10`2" x 9`2"                  | Room Information<br><u>Room</u><br>Dining Room<br>Living Room              | Main<br>Main           | 11`10" x 5`7"<br>13`6" x 14`4"                  |  |  |
| Utilities:                                                       | h                             | L <u>evel</u><br>Main<br>Main<br>Second                                                                                                                                                                                        | Dimensions<br>2`8" x 6`7"<br>10`2" x 9`2"<br>4`11" x 7`11" | Room Information<br>Room<br>Dining Room<br>Living Room<br>4pc Ensuite bath | Main<br>Main<br>Second | 11`10" x 5`7"<br>13`6" x 14`4"<br>7`10" x 4`11" |  |  |