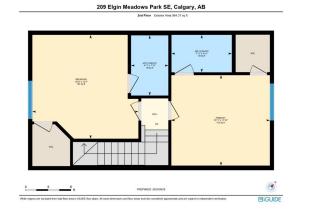

Utilities and Features

| Roof:<br>leating:<br>Sewer:                                      | Asphalt Shingle<br>Forced Air |                                                                                                                                                                                                                                |                                                            | Construction:<br><b>Vinyl Siding</b><br>Flooring:                          | Vinyl Siding           |                                                 |  |  |
|------------------------------------------------------------------|-------------------------------|--------------------------------------------------------------------------------------------------------------------------------------------------------------------------------------------------------------------------------|------------------------------------------------------------|----------------------------------------------------------------------------|------------------------|-------------------------------------------------|--|--|
| Ext Feat:                                                        | Private Yard                  |                                                                                                                                                                                                                                |                                                            | Carpet, Hardwood, Tile                                                     | Carpet, Hardwood, Tile |                                                 |  |  |
|                                                                  |                               |                                                                                                                                                                                                                                |                                                            | Water Source:<br>Fnd/Bsmt:                                                 |                        |                                                 |  |  |
|                                                                  | Poured Concrete               |                                                                                                                                                                                                                                |                                                            |                                                                            |                        |                                                 |  |  |
| Kitchen Appl:                                                    |                               | Dishwasher,Dryer,Electric Range,Freezer,Garage Control(s),Microwave Hood Fan,Refrigerator,Washer,Window Coverings<br>Granite Counters,Kitchen Island,Open Floorplan,Pantry,Vinyl Windows,Walk-In Closet(s)<br>Room Information |                                                            |                                                                            |                        |                                                 |  |  |
| Int Feat:<br>Utilities:                                          |                               | Granite Counters,Kito                                                                                                                                                                                                          | chen Island,Open Floorplan,Pantry,V                        | · · · · · ·                                                                |                        |                                                 |  |  |
|                                                                  |                               | Granite Counters,Kito                                                                                                                                                                                                          | Chen Island, Open Floorplan, Pantry, V                     | · · · · · ·                                                                | Level                  | Dimensions                                      |  |  |
| Jtilities:                                                       |                               |                                                                                                                                                                                                                                |                                                            | Room Information                                                           | <u>Level</u><br>Main   | Dimensions<br>11`10" x 5`7"                     |  |  |
| Utilities:<br>Room<br>2pc Bathroom                               |                               | Level                                                                                                                                                                                                                          | Dimensions                                                 | Room Information                                                           |                        |                                                 |  |  |
| Jtilities:<br>Room<br>2pc Bathroom<br>Kitchen                    |                               | Level<br>Main                                                                                                                                                                                                                  | <u>Dimensions</u><br>2`8" x 6`7"                           | Room Information<br><u>Room</u><br>Dining Room                             | Main                   | 11`10" x 5`7"                                   |  |  |
| Utilities:<br>Room<br>2pc Bathroom<br>Kitchen<br>4pc Ensuite bat |                               | L <u>evel</u><br>Main<br>Main                                                                                                                                                                                                  | Dimensions<br>2`8" x 6`7"<br>10`2" x 9`2"                  | Room Information<br><u>Room</u><br>Dining Room<br>Living Room              | Main<br>Main           | 11`10" x 5`7"<br>13`6" x 14`4"                  |  |  |
| Utilities:                                                       | h                             | L <u>evel</u><br>Main<br>Main<br>Second                                                                                                                                                                                        | Dimensions<br>2`8" x 6`7"<br>10`2" x 9`2"<br>4`11" x 7`11" | Room Information<br>Room<br>Dining Room<br>Living Room<br>4pc Ensuite bath | Main<br>Main<br>Second | 11`10" x 5`7"<br>13`6" x 14`4"<br>7`10" x 4`11" |  |  |