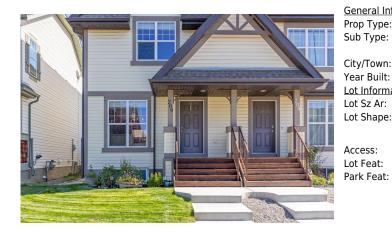

## 209 ELGIN MEADOWS Park, Calgary T2Z 1B5

| MLS®#:  | A2168757 | Area:   | McKenzie Towne | Listing<br>Date: | 09/26/24       | List Price: <b>\$539,900</b> |
|---------|----------|---------|----------------|------------------|----------------|------------------------------|
| Status: | Active   | County: | Calgary        | Change:          | -\$10k, 07-Nov | Association: Fort McMurray   |

| al Information |                                                          |                   |        | DOM        |                       |  |
|----------------|----------------------------------------------------------|-------------------|--------|------------|-----------------------|--|
| ype:           | Residential                                              |                   |        | 56         |                       |  |
| /pe:           | Semi Detached                                            | (Half             | Layout |            |                       |  |
|                | Duplex)                                                  | Finished Floor Ar | ea     | Beds:      | 2 (2 )                |  |
| own:           | Calgary                                                  | Abv Sqft:         | 1,130  | Baths:     | 2.5 (2 1)             |  |
| uilt:          | 2012                                                     | Low Sqft:         |        | Style:     | 2 Storey,Side by Side |  |
| ormation       |                                                          | Ttl Sqft:         | 1,130  |            |                       |  |
| Ar:            | 2,561 sqft                                               |                   |        | Parking    |                       |  |
| ape:           |                                                          |                   |        | Ttl Park:  | 2                     |  |
|                |                                                          |                   |        | Garage Sz: | 2                     |  |
| 5:             |                                                          |                   |        | 5          |                       |  |
| at:            | Back Lane,Back Yard,Few Trees,Front Yard,Lawn,Landscaped |                   |        |            |                       |  |
| eat:           | Double Garage Detached                                   |                   |        |            |                       |  |

| Title:<br><b>Fee Simple</b><br>Legal Desc:      | Zoning:<br>R-G<br>1111106<br>Remarks                                                                                                                                                                                                                                                                                                                                                                                                                                                                                                                                                                                                                                                                                                                                                                                                                                                                                                                                                                                                                                                                                                                                                                                                                                                                                                                                                                                                                                                                                |
|-------------------------------------------------|---------------------------------------------------------------------------------------------------------------------------------------------------------------------------------------------------------------------------------------------------------------------------------------------------------------------------------------------------------------------------------------------------------------------------------------------------------------------------------------------------------------------------------------------------------------------------------------------------------------------------------------------------------------------------------------------------------------------------------------------------------------------------------------------------------------------------------------------------------------------------------------------------------------------------------------------------------------------------------------------------------------------------------------------------------------------------------------------------------------------------------------------------------------------------------------------------------------------------------------------------------------------------------------------------------------------------------------------------------------------------------------------------------------------------------------------------------------------------------------------------------------------|
| Pub Rmks:<br>Inclusions:<br>Property Listed By: | Welcome to this beautifully maintained home in the highly sought-after community of McKenzie Towne, this fantastic home is located in Elgin Meadows the final and newest development location in this outstanding community! As you step inside, you're greeted by gleaming hardwood floors and an open-concept layout that flows seamlessly into a modern kitchen, complete with elegant dark maple stained cabinets finished to the ceiling with crown molding detail, and granite countertops & completely updated modern lighting package throughout the main level. Upstairs, you'll find two spacious master bedrooms, each with its own private ensuite, offering the perfect balance of comfort and convenience for families or guests. The fully developed basement provides even more living space, ideal for a family room, home office, or entertainment area and offers a rough-in 4 piece bathroom for future development growth for those buyers looking to improve the basements functionality. Step outside to enjoy the tastefully landscaped East facing back yard that features a large private deck made from Duradeck that's perfect for entertaining, along with a double detached oversized garage with paved alleyway and a low-maintenance yard. Situated close to parks, schools, shopping, and dining, this home offers the best of both convenience and community. Don't miss your chance to make this gem your own! TV mounts, Couches (if wanted), Bar Fridge, Island stools Charles |