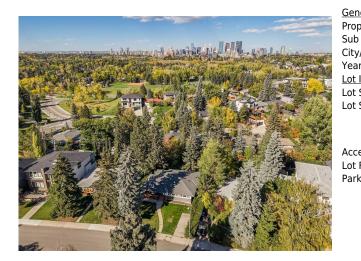

## 340 46 Avenue, Calgary T2S 1B6

Game Room

**3pc Bathroom** 

Bedroom

| MLS®#:  | A2168759 | Area:   | Elboya  | Listing<br>Date: | 09/27/24       | List Price: <b>\$1,150,000</b> |
|---------|----------|---------|---------|------------------|----------------|--------------------------------|
| Status: | Active   | County: | Calgary |                  | -\$50k, 05-Oct | Association: Fort McMurray     |

Utilities and Features

Basement

Basement

Main

| neral Informatio                              |                                     |                    |           | DOM           |           |
|-----------------------------------------------|-------------------------------------|--------------------|-----------|---------------|-----------|
| ор Туре:                                      | Residential                         |                    |           | 54            |           |
| b Type:                                       | Detached                            |                    |           | <u>Layout</u> |           |
| y/Town:                                       | Calgary                             | Finished Floor Are | <u>ea</u> | Beds:         | 4 (3 1 )  |
| ar Built:                                     | 1954                                | Abv Sqft:          | 1,370     | Baths:        | 3.0 (3 0) |
| t Information                                 |                                     | Low Sqft:          |           | Style:        | Bungalow  |
| t Sz Ar:                                      | 7,750 sqft                          | Ttl Sqft:          | 1,370     |               |           |
| t Shape:                                      |                                     |                    |           | Parking       |           |
|                                               |                                     |                    |           | Ttl Park:     | 2         |
|                                               |                                     |                    |           |               | -         |
|                                               |                                     |                    |           | Garage Sz:    | 2         |
| cess:                                         |                                     |                    |           |               |           |
| t Feat:                                       | Back Lane,Back Yard,Rectangular Lot |                    |           |               |           |
| rk Feat: Alley Access, Double Garage Detached |                                     |                    |           |               |           |