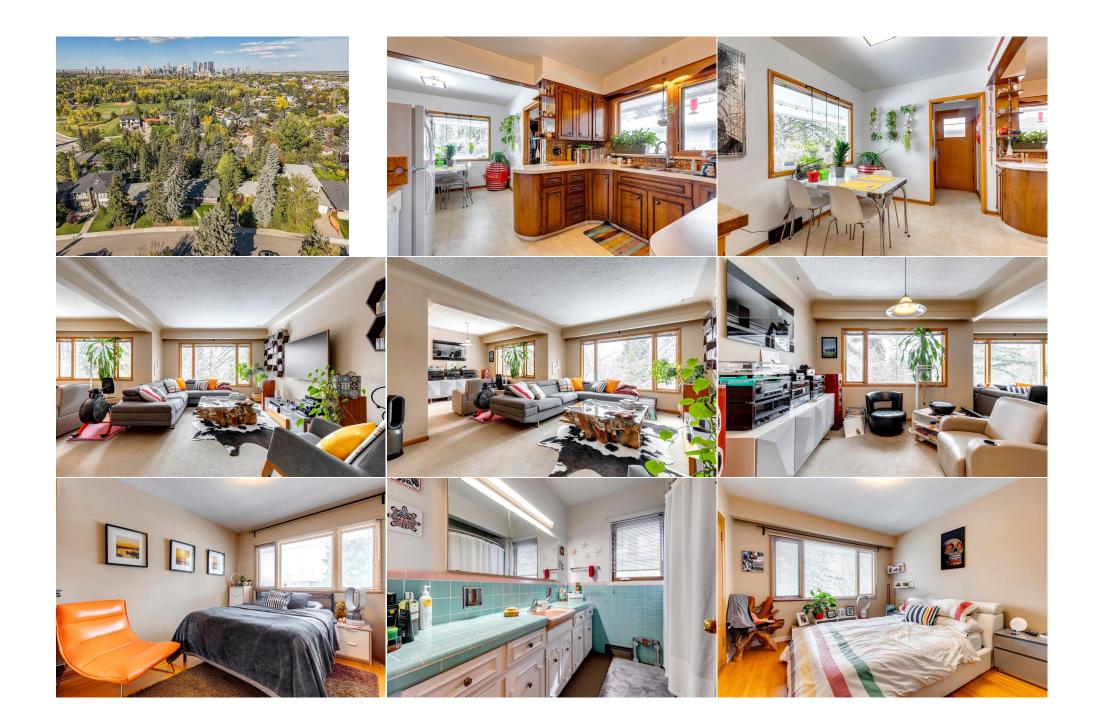

## 340 46 Avenue, Calgary T2S 1B6

Game Room

**3pc Bathroom** 

Bedroom

| MLS®#:  | A2168759 | Area:   | Elboya  | Listing<br>Date: | 09/27/24       | List Price: <b>\$1,150,000</b> |
|---------|----------|---------|---------|------------------|----------------|--------------------------------|
| Status: | Active   | County: | Calgary |                  | -\$50k, 05-Oct | Association: Fort McMurray     |

| Roof: Asphalt Shingle<br>Heating: Forced Air,Natural Gas |                                |                                       | Construction:<br>Wood Frame    |          |  |  |  |
|----------------------------------------------------------|--------------------------------|---------------------------------------|--------------------------------|----------|--|--|--|
| Sewer:                                                   | Torceu All, Natural Gas        |                                       | Flooring:                      |          |  |  |  |
| Ext Feat:                                                | Private Entrance, Private Yard |                                       | Carpet, Ceramic Tile, Hardwood |          |  |  |  |
|                                                          |                                |                                       | Water Source:                  |          |  |  |  |
|                                                          |                                |                                       | Fnd/Bsmt:                      |          |  |  |  |
|                                                          |                                |                                       | Poured Concrete                |          |  |  |  |
| Kitchen Appl:                                            | Dishwasher,Dryer,              | ,Portable Dishwasher,Refrigerator,Sto | ve(s),Washer,Window Coverings  |          |  |  |  |
| Int Feat:                                                | Built-in Features,C            | itorage                               |                                |          |  |  |  |
| Utilities:                                               |                                | Room Information                      |                                |          |  |  |  |
| Room                                                     | Level                          | Dimensions                            | Room                           | Level    |  |  |  |
| Kitchen                                                  | Main                           | 12`0" x 9`6"                          | Living Room                    | Main     |  |  |  |
| <b>Covered Porch</b>                                     | Main                           | 19`0" x 14`0"                         | Furnace/Utility Room           | Basement |  |  |  |

14`6" x 12`6" 12`6" x 9`0"

9`0" x 4`0"

| Room                 | Level    | <b>Dimensions</b> |
|----------------------|----------|-------------------|
| Living Room          | Main     | 22`6" x 12`0"     |
| Furnace/Utility Room | Basement | 10`0" x 7`4"      |
| Bedroom - Primary    | Main     | 13`0" x 11`0"     |
| 4pc Bathroom         | Main     | 8`0" x 7`4"       |
| Dining Room          | Main     | 11`0" x 10`0"     |

| Other<br>Kitchen<br>Bedroom<br>4pc Bathroom     | Main<br>Basement<br>Main<br>Basement                                       | 11`0" x 8`0"<br>14`6" x 12`6"<br>12`6" x 10`0"<br>7`0" x 5`0"                                                     | Storage<br>Laundry<br>Bedroom<br>Legal/Tax/Financial | Basement<br>Basement<br>Basement   | 9`4" x 8`6"<br>15`0" x 7`0"<br>12`8" x 11`6"                                                                                                   |
|-------------------------------------------------|----------------------------------------------------------------------------|-------------------------------------------------------------------------------------------------------------------|------------------------------------------------------|------------------------------------|------------------------------------------------------------------------------------------------------------------------------------------------|
| Title:<br><b>Fee Simple</b><br>Legal Desc:      | 357GU                                                                      | Zoning:<br><b>R-CG</b>                                                                                            |                                                      |                                    |                                                                                                                                                |
|                                                 | 55760                                                                      |                                                                                                                   | Remarks                                              |                                    |                                                                                                                                                |
| Pub Rmks:<br>Inclusions:<br>Property Listed By: | rare chance to create<br>while you wait for bui<br>accessibility. Don't Mi | the home you've always envisione<br>Iding permits. Conveniently locate<br>iss It!<br>or, Stove, Two Storage Sheds | ed. Whether you're looking to h                      | old it as an investment or begin c | neighbours, this level 54' X 133' lot offers a<br>construction, this sun-filled lot is fully livable<br>n, it combines tranquillity with urban |