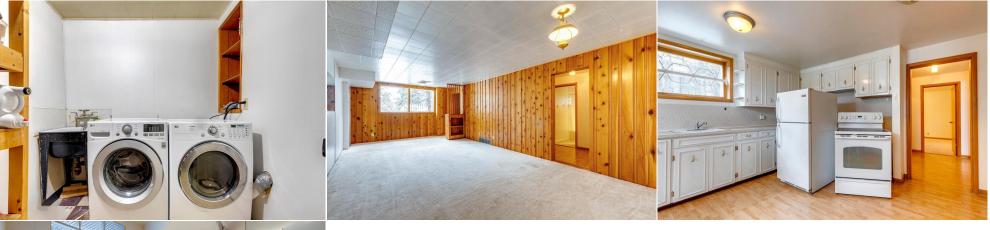

| Roof: Asphalt Shingle<br>Heating: Forced Air,Natural Gas |                                |                                       | Construction:<br>Wood Frame    |          |  |  |  |
|----------------------------------------------------------|--------------------------------|---------------------------------------|--------------------------------|----------|--|--|--|
| Sewer:                                                   | Torceu All, Natural Gas        |                                       | Flooring:                      |          |  |  |  |
| Ext Feat:                                                | Private Entrance, Private Yard |                                       | Carpet, Ceramic Tile, Hardwood |          |  |  |  |
|                                                          |                                |                                       | Water Source:                  |          |  |  |  |
|                                                          |                                |                                       | Fnd/Bsmt:                      |          |  |  |  |
|                                                          |                                |                                       | Poured Concrete                |          |  |  |  |
| Kitchen Appl:                                            | Dishwasher,Dryer,              | ,Portable Dishwasher,Refrigerator,Sto | ve(s),Washer,Window Coverings  |          |  |  |  |
| Int Feat:                                                | Built-in Features,C            | itorage                               |                                |          |  |  |  |
| Utilities:                                               |                                | Room Information                      |                                |          |  |  |  |
| Room                                                     | Level                          | Dimensions                            | Room                           | Level    |  |  |  |
| Kitchen                                                  | Main                           | 12`0" x 9`6"                          | Living Room                    | Main     |  |  |  |
| <b>Covered Porch</b>                                     | Main                           | 19`0" x 14`0"                         | Furnace/Utility Room           | Basement |  |  |  |

| Other<br>Kitchen<br>Bedroom<br>4pc Bathroom     | Main<br>Basement<br>Main<br>Basement                                       | 11`0" x 8`0"<br>14`6" x 12`6"<br>12`6" x 10`0"<br>7`0" x 5`0"                                                     | Storage<br>Laundry<br>Bedroom<br>Legal/Tax/Financial | Basement<br>Basement<br>Basement   | 9`4" x 8`6"<br>15`0" x 7`0"<br>12`8" x 11`6"                                                                                                   |
|-------------------------------------------------|----------------------------------------------------------------------------|-------------------------------------------------------------------------------------------------------------------|------------------------------------------------------|------------------------------------|------------------------------------------------------------------------------------------------------------------------------------------------|
| Title:<br><b>Fee Simple</b><br>Legal Desc:      | 357GU                                                                      | Zoning:<br><b>R-CG</b>                                                                                            |                                                      |                                    |                                                                                                                                                |
|                                                 | 55760                                                                      |                                                                                                                   | Remarks                                              |                                    |                                                                                                                                                |
| Pub Rmks:<br>Inclusions:<br>Property Listed By: | rare chance to create<br>while you wait for bui<br>accessibility. Don't Mi | the home you've always envisione<br>Iding permits. Conveniently locate<br>iss It!<br>or, Stove, Two Storage Sheds | ed. Whether you're looking to h                      | old it as an investment or begin c | neighbours, this level 54' X 133' lot offers a<br>construction, this sun-filled lot is fully livable<br>n, it combines tranquillity with urban |