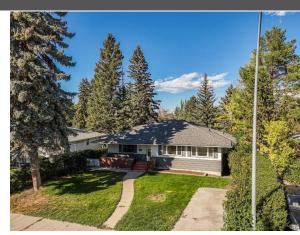

## 340 46 Avenue, Calgary T2S 1B6

Game Room

**3pc Bathroom** 

Bedroom

| MLS®#:  | A2168759 | Area:   | Elboya  | Listing<br>Date: | 09/27/24       | List Price: <b>\$1,150,000</b> |
|---------|----------|---------|---------|------------------|----------------|--------------------------------|
| Status: | Active   | County: | Calgary |                  | -\$50k, 05-Oct | Association: Fort McMurray     |

Utilities and Features

Basement

Basement

Main

| neral Informatio                              |                                     |                    |           | DOM           |           |
|-----------------------------------------------|-------------------------------------|--------------------|-----------|---------------|-----------|
| ор Туре:                                      | Residential                         |                    |           | 54            |           |
| b Type:                                       | Detached                            |                    |           | <u>Layout</u> |           |
| y/Town:                                       | Calgary                             | Finished Floor Are | <u>ea</u> | Beds:         | 4 (3 1 )  |
| ar Built:                                     | 1954                                | Abv Sqft:          | 1,370     | Baths:        | 3.0 (3 0) |
| t Information                                 |                                     | Low Sqft:          |           | Style:        | Bungalow  |
| t Sz Ar:                                      | 7,750 sqft                          | Ttl Sqft:          | 1,370     |               |           |
| t Shape:                                      |                                     |                    |           | Parking       |           |
|                                               |                                     |                    |           | Ttl Park:     | 2         |
|                                               |                                     |                    |           |               | -         |
|                                               |                                     |                    |           | Garage Sz:    | 2         |
| cess:                                         |                                     |                    |           |               |           |
| t Feat:                                       | Back Lane,Back Yard,Rectangular Lot |                    |           |               |           |
| rk Feat: Alley Access, Double Garage Detached |                                     |                    |           |               |           |