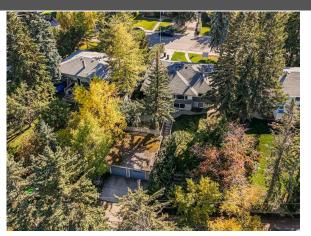

## 340 46 Avenue, Calgary T2S 1B6

Game Room

**3pc Bathroom** 

Bedroom

| MLS®#:  | A2168759 | Area:   | Elboya  | Listing<br>Date: | 09/27/24       | List Price: <b>\$1,150,000</b> |
|---------|----------|---------|---------|------------------|----------------|--------------------------------|
| Status: | Active   | County: | Calgary |                  | -\$50k, 05-Oct | Association: Fort McMurray     |

Utilities and Features

Basement

Basement

Main

| neral Informatio                              |                                     |                    |           | DOM           |           |
|-----------------------------------------------|-------------------------------------|--------------------|-----------|---------------|-----------|
| ор Туре:                                      | Residential                         |                    |           | 54            |           |
| b Type:                                       | Detached                            |                    |           | <u>Layout</u> |           |
| y/Town:                                       | Calgary                             | Finished Floor Are | <u>ea</u> | Beds:         | 4 (3 1 )  |
| ar Built:                                     | 1954                                | Abv Sqft:          | 1,370     | Baths:        | 3.0 (3 0) |
| t Information                                 |                                     | Low Sqft:          |           | Style:        | Bungalow  |
| t Sz Ar:                                      | 7,750 sqft                          | Ttl Sqft:          | 1,370     |               |           |
| t Shape:                                      |                                     |                    |           | Parking       |           |
|                                               |                                     |                    |           | Ttl Park:     | 2         |
|                                               |                                     |                    |           |               | -         |
|                                               |                                     |                    |           | Garage Sz:    | 2         |
| cess:                                         |                                     |                    |           |               |           |
| t Feat:                                       | Back Lane,Back Yard,Rectangular Lot |                    |           |               |           |
| rk Feat: Alley Access, Double Garage Detached |                                     |                    |           |               |           |