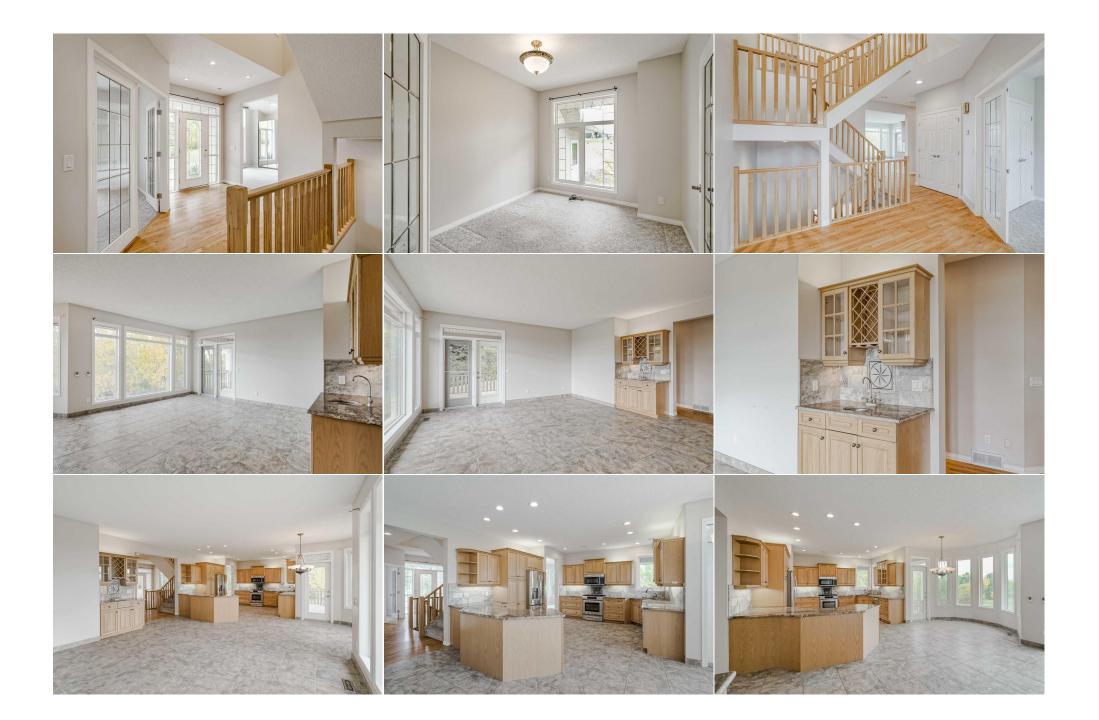

Utilities and Features

| Roof:Asphalt ShingleHeating:Forced Air,Natural GasSewer:Holding Tank,Septic FieldExt Feat:Balcony,Dog Run,Fire Pit |                                            |                                                 | Construction:<br>Wood Frame<br>Flooring:<br>Carpet,Hardwood,Tile<br>Water Source:<br>Shared Well<br>Fnd/Bsmt:<br>Poured Concrete |        |                |  |
|--------------------------------------------------------------------------------------------------------------------|--------------------------------------------|-------------------------------------------------|----------------------------------------------------------------------------------------------------------------------------------|--------|----------------|--|
| Kitchen Appl:<br>Int Feat:<br>Utilities:                                                                           | Dishwasher,Gas Sto<br>Bar,Built-in Feature | ve,Refrigerator<br>s,Kitchen Island,See Remarks | Room Information                                                                                                                 |        |                |  |
| Room                                                                                                               | Level                                      | Dimensions                                      | Room                                                                                                                             | Level  | Dimensions     |  |
| Entrance                                                                                                           | Main                                       | 7`2" x 10`3"                                    | Kitchen                                                                                                                          | Main   | 14`3" x 16`5"  |  |
| Breakfast Nook                                                                                                     | Main                                       | 9`3" x 13`0"                                    | Dining Room                                                                                                                      | Main   | 10`0" x 13`0"  |  |
| Family Room                                                                                                        | Main                                       | 14`0" x 16`1"                                   | Living Room                                                                                                                      | Main   | 11`0" x 13`6"  |  |
| Office                                                                                                             | Main                                       | 10`0" x 11`7"                                   | Laundry                                                                                                                          | Main   | 7`11" x 9`1"   |  |
| Bedroom - Primary                                                                                                  | y Second                                   | 12`5" x 18`11"                                  | Bedroom                                                                                                                          | Second | 12`0" x 13`0"  |  |
| Bedroom                                                                                                            | Second                                     | 11`0" x 12`0"                                   | Bedroom                                                                                                                          | Second | 10`10" x 11`1" |  |

| Bedroom<br>Game Room<br>2pc Bathroom<br>5pc Ensuite bath | Basement<br>Basement<br>Main<br>Second                                                                                                                                                                                                                                                                                                                                                                                                                                                                                                                                                                                                                                                                                                                                                                                                                                                                                                                                                                                                                                                                                                                                                                                                                                                                                                                                                                                                  | <b>9`8" x 12`1"<br/>18`6" x 21`8"</b><br>Lega | Bedroom<br>Storage<br>5pc Bathroom<br>4pc Bathroom<br>I/Tax/Financial | Basement<br>Basement<br>Second<br>Basement | 9`1" x 12`5"<br>9`0" x 9`6" |  |
|----------------------------------------------------------|-----------------------------------------------------------------------------------------------------------------------------------------------------------------------------------------------------------------------------------------------------------------------------------------------------------------------------------------------------------------------------------------------------------------------------------------------------------------------------------------------------------------------------------------------------------------------------------------------------------------------------------------------------------------------------------------------------------------------------------------------------------------------------------------------------------------------------------------------------------------------------------------------------------------------------------------------------------------------------------------------------------------------------------------------------------------------------------------------------------------------------------------------------------------------------------------------------------------------------------------------------------------------------------------------------------------------------------------------------------------------------------------------------------------------------------------|-----------------------------------------------|-----------------------------------------------------------------------|--------------------------------------------|-----------------------------|--|
| Title:<br><b>Fee Simple</b><br>Legal Desc:               | 8710469                                                                                                                                                                                                                                                                                                                                                                                                                                                                                                                                                                                                                                                                                                                                                                                                                                                                                                                                                                                                                                                                                                                                                                                                                                                                                                                                                                                                                                 | Zoning:<br><b>R-1</b>                         | Remarks                                                               |                                            |                             |  |
| Pub Rmks:<br>Inclusions:<br>Property Listed By:          | Discover the perfect blend of seclusion and convenience in this stunning 2-acre property, backing onto the Lynx Ridge Golf Course and offering breathtaking mountain views. This impressive two-storey home features over 4,000 square feet of living space, highlighted by a main floor that includes a private office, formal living and dining rooms, a cozy family room, and a spacious chef-style kitchen—imagine washing dishes with the majestic mountains as your backdrop! All the tile areas offer in floor heating as well. Upstairs, you'll find three generous bedrooms, a full bathroom, and a luxurious primary suite complete with a walk-in closet and a 5-piece ensuite. The walkout basement with in-floor heating is an entertainer's dream, boasting a wet bar, a recreation area, 2 more bedrooms, an additional 4 pc bathroom and plenty of storage space. With an oversized triple car attached garage plus ample parking in the driveway for at least a dozen vehicles, you'll have room for family and friends. Your furry companions will love the large secure dog run, while the expansive grassy areas and surrounding trees provide the privacy and tranquility you desire. Enjoy the best of country living within the city, with easy access to Stoney and Crowchild Trails, as well as nearby shopping and schools. At this price, you have the opportunity to make this beautiful home your own! N/A |                                               |                                                                       |                                            |                             |  |