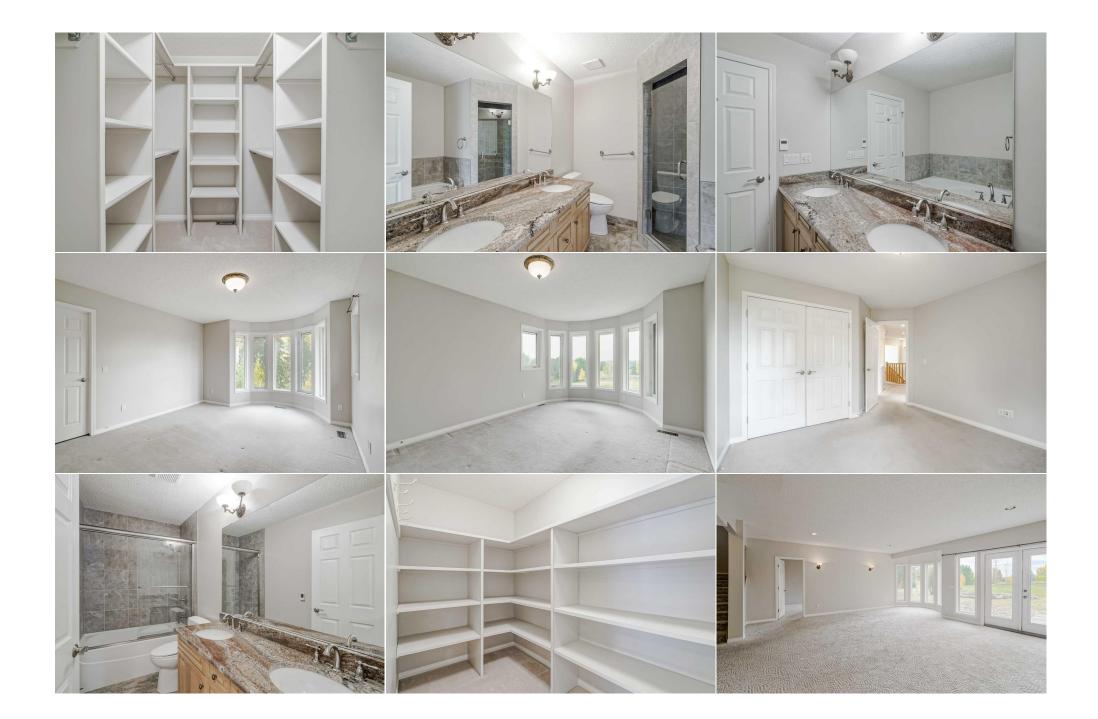

Utilities and Features

| Roof:Asphalt ShingleHeating:Forced Air,Natural GasSewer:Holding Tank,Septic FieldExt Feat:Balcony,Dog Run,Fire Pit |                                            |                                                 | Construction:<br>Wood Frame<br>Flooring:<br>Carpet,Hardwood,Tile<br>Water Source:<br>Shared Well<br>Fnd/Bsmt:<br>Poured Concrete |        |                |  |
|--------------------------------------------------------------------------------------------------------------------|--------------------------------------------|-------------------------------------------------|----------------------------------------------------------------------------------------------------------------------------------|--------|----------------|--|
| Kitchen Appl:<br>Int Feat:<br>Utilities:                                                                           | Dishwasher,Gas Sto<br>Bar,Built-in Feature | ve,Refrigerator<br>s,Kitchen Island,See Remarks | Room Information                                                                                                                 |        |                |  |
| Room                                                                                                               | Level                                      | Dimensions                                      | Room                                                                                                                             | Level  | Dimensions     |  |
| Entrance                                                                                                           | Main                                       | 7`2" x 10`3"                                    | Kitchen                                                                                                                          | Main   | 14`3" x 16`5"  |  |
| Breakfast Nook                                                                                                     | Main                                       | 9`3" x 13`0"                                    | Dining Room                                                                                                                      | Main   | 10`0" x 13`0"  |  |
| Family Room                                                                                                        | Main                                       | 14`0" x 16`1"                                   | Living Room                                                                                                                      | Main   | 11`0" x 13`6"  |  |
| Office                                                                                                             | Main                                       | 10`0" x 11`7"                                   | Laundry                                                                                                                          | Main   | 7`11" x 9`1"   |  |
| Bedroom - Primary                                                                                                  | y Second                                   | 12`5" x 18`11"                                  | Bedroom                                                                                                                          | Second | 12`0" x 13`0"  |  |
| Bedroom                                                                                                            | Second                                     | 11`0" x 12`0"                                   | Bedroom                                                                                                                          | Second | 10`10" x 11`1" |  |

| Bedroom<br>Game Room<br>2pc Bathroom<br>5pc Ensuite bath | Basement<br>Basement<br>Main<br>Second                                                                                                                                                                                                                                                                                                                                                                                                                                                                                                                                                                                                                                                                                                                                                                                                                                                                                                                                                                                                                                                                                                                                                                                                                                                                                                                                                                                                  | <b>9`8" x 12`1"<br/>18`6" x 21`8"</b><br>Lega | Bedroom<br>Storage<br>5pc Bathroom<br>4pc Bathroom<br>I/Tax/Financial | Basement<br>Basement<br>Second<br>Basement | 9`1" x 12`5"<br>9`0" x 9`6" |  |
|----------------------------------------------------------|-----------------------------------------------------------------------------------------------------------------------------------------------------------------------------------------------------------------------------------------------------------------------------------------------------------------------------------------------------------------------------------------------------------------------------------------------------------------------------------------------------------------------------------------------------------------------------------------------------------------------------------------------------------------------------------------------------------------------------------------------------------------------------------------------------------------------------------------------------------------------------------------------------------------------------------------------------------------------------------------------------------------------------------------------------------------------------------------------------------------------------------------------------------------------------------------------------------------------------------------------------------------------------------------------------------------------------------------------------------------------------------------------------------------------------------------|-----------------------------------------------|-----------------------------------------------------------------------|--------------------------------------------|-----------------------------|--|
| Title:<br><b>Fee Simple</b><br>Legal Desc:               | 8710469                                                                                                                                                                                                                                                                                                                                                                                                                                                                                                                                                                                                                                                                                                                                                                                                                                                                                                                                                                                                                                                                                                                                                                                                                                                                                                                                                                                                                                 | Zoning:<br><b>R-1</b>                         | Remarks                                                               |                                            |                             |  |
| Pub Rmks:<br>Inclusions:<br>Property Listed By:          | Discover the perfect blend of seclusion and convenience in this stunning 2-acre property, backing onto the Lynx Ridge Golf Course and offering breathtaking mountain views. This impressive two-storey home features over 4,000 square feet of living space, highlighted by a main floor that includes a private office, formal living and dining rooms, a cozy family room, and a spacious chef-style kitchen—imagine washing dishes with the majestic mountains as your backdrop! All the tile areas offer in floor heating as well. Upstairs, you'll find three generous bedrooms, a full bathroom, and a luxurious primary suite complete with a walk-in closet and a 5-piece ensuite. The walkout basement with in-floor heating is an entertainer's dream, boasting a wet bar, a recreation area, 2 more bedrooms, an additional 4 pc bathroom and plenty of storage space. With an oversized triple car attached garage plus ample parking in the driveway for at least a dozen vehicles, you'll have room for family and friends. Your furry companions will love the large secure dog run, while the expansive grassy areas and surrounding trees provide the privacy and tranquility you desire. Enjoy the best of country living within the city, with easy access to Stoney and Crowchild Trails, as well as nearby shopping and schools. At this price, you have the opportunity to make this beautiful home your own! N/A |                                               |                                                                       |                                            |                             |  |