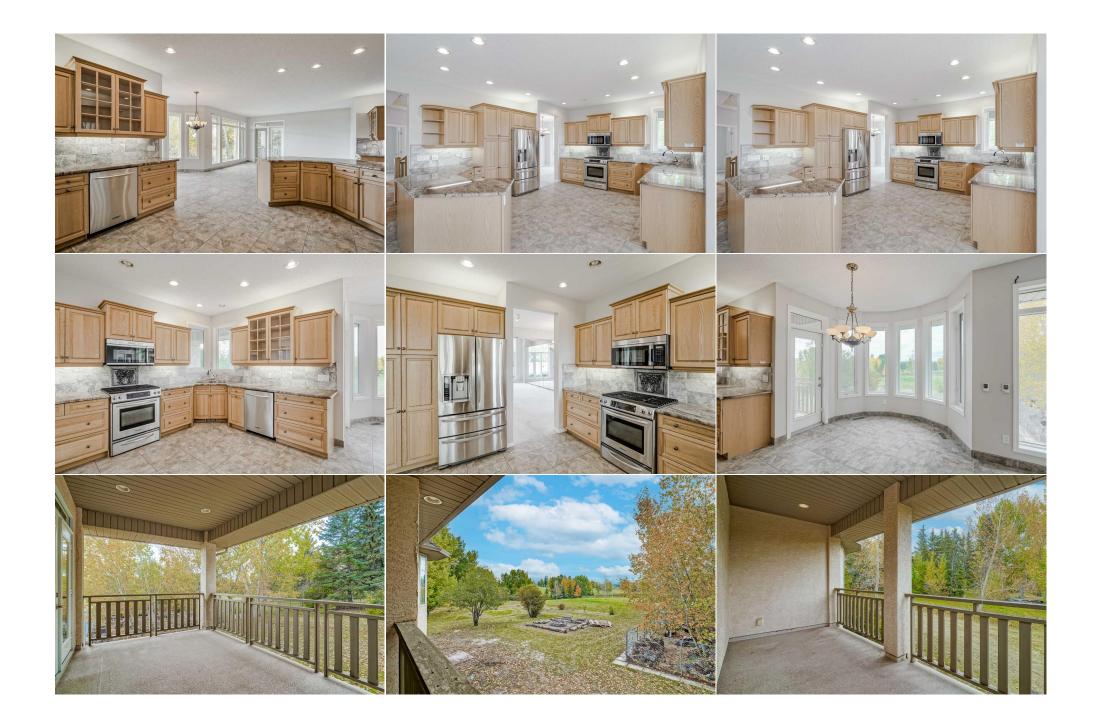

Utilities and Features

| Roof:Asphalt ShingleHeating:Forced Air,Natural GasSewer:Holding Tank,Septic FieldExt Feat:Balcony,Dog Run,Fire Pit |                                            |                                                 | Construction:<br>Wood Frame<br>Flooring:<br>Carpet,Hardwood,Tile<br>Water Source:<br>Shared Well<br>Fnd/Bsmt:<br>Poured Concrete |        |                |  |
|--------------------------------------------------------------------------------------------------------------------|--------------------------------------------|-------------------------------------------------|----------------------------------------------------------------------------------------------------------------------------------|--------|----------------|--|
| Kitchen Appl:<br>Int Feat:<br>Utilities:                                                                           | Dishwasher,Gas Sto<br>Bar,Built-in Feature | ve,Refrigerator<br>s,Kitchen Island,See Remarks | Room Information                                                                                                                 |        |                |  |
| Room                                                                                                               | Level                                      | Dimensions                                      | Room                                                                                                                             | Level  | Dimensions     |  |
| Entrance                                                                                                           | Main                                       | 7`2" x 10`3"                                    | Kitchen                                                                                                                          | Main   | 14`3" x 16`5"  |  |
| Breakfast Nook                                                                                                     | Main                                       | 9`3" x 13`0"                                    | Dining Room                                                                                                                      | Main   | 10`0" x 13`0"  |  |
| Family Room                                                                                                        | Main                                       | 14`0" x 16`1"                                   | Living Room                                                                                                                      | Main   | 11`0" x 13`6"  |  |
| Office                                                                                                             | Main                                       | 10`0" x 11`7"                                   | Laundry                                                                                                                          | Main   | 7`11" x 9`1"   |  |
| Bedroom - Primary                                                                                                  | y Second                                   | 12`5" x 18`11"                                  | Bedroom                                                                                                                          | Second | 12`0" x 13`0"  |  |
| Bedroom                                                                                                            | Second                                     | 11`0" x 12`0"                                   | Bedroom                                                                                                                          | Second | 10`10" x 11`1" |  |

| Bedroom<br>Game Room<br>2pc Bathroom<br>5pc Ensuite bath | Basement<br>Basement<br>Main<br>Second                                                                                                                                                                                                                                                                                                                                                                                                                                                                                                                                                                                                                                                                                                                                                                                                                                                                                                                                                                                                                                                                                                                                                                                                                                                                                                                                                                                                  | <b>9`8" x 12`1"<br/>18`6" x 21`8"</b><br>Lega | Bedroom<br>Storage<br>5pc Bathroom<br>4pc Bathroom<br>I/Tax/Financial | Basement<br>Basement<br>Second<br>Basement | 9`1" x 12`5"<br>9`0" x 9`6" |  |
|----------------------------------------------------------|-----------------------------------------------------------------------------------------------------------------------------------------------------------------------------------------------------------------------------------------------------------------------------------------------------------------------------------------------------------------------------------------------------------------------------------------------------------------------------------------------------------------------------------------------------------------------------------------------------------------------------------------------------------------------------------------------------------------------------------------------------------------------------------------------------------------------------------------------------------------------------------------------------------------------------------------------------------------------------------------------------------------------------------------------------------------------------------------------------------------------------------------------------------------------------------------------------------------------------------------------------------------------------------------------------------------------------------------------------------------------------------------------------------------------------------------|-----------------------------------------------|-----------------------------------------------------------------------|--------------------------------------------|-----------------------------|--|
| Title:<br><b>Fee Simple</b><br>Legal Desc:               | 8710469                                                                                                                                                                                                                                                                                                                                                                                                                                                                                                                                                                                                                                                                                                                                                                                                                                                                                                                                                                                                                                                                                                                                                                                                                                                                                                                                                                                                                                 | Zoning:<br><b>R-1</b>                         | Remarks                                                               |                                            |                             |  |
| Pub Rmks:<br>Inclusions:<br>Property Listed By:          | Discover the perfect blend of seclusion and convenience in this stunning 2-acre property, backing onto the Lynx Ridge Golf Course and offering breathtaking mountain views. This impressive two-storey home features over 4,000 square feet of living space, highlighted by a main floor that includes a private office, formal living and dining rooms, a cozy family room, and a spacious chef-style kitchen—imagine washing dishes with the majestic mountains as your backdrop! All the tile areas offer in floor heating as well. Upstairs, you'll find three generous bedrooms, a full bathroom, and a luxurious primary suite complete with a walk-in closet and a 5-piece ensuite. The walkout basement with in-floor heating is an entertainer's dream, boasting a wet bar, a recreation area, 2 more bedrooms, an additional 4 pc bathroom and plenty of storage space. With an oversized triple car attached garage plus ample parking in the driveway for at least a dozen vehicles, you'll have room for family and friends. Your furry companions will love the large secure dog run, while the expansive grassy areas and surrounding trees provide the privacy and tranquility you desire. Enjoy the best of country living within the city, with easy access to Stoney and Crowchild Trails, as well as nearby shopping and schools. At this price, you have the opportunity to make this beautiful home your own! N/A |                                               |                                                                       |                                            |                             |  |