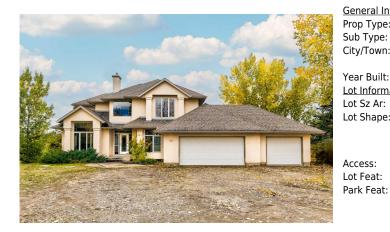

## 101 BEARSPAW MEADOWS Way, Rural Rocky View County T3L 2M3

| MLS®#:  | A2168760 | Area:   | Bearspaw_Calg     | Listing<br>Date: | 10/03/24 | List Price: <b>\$1,250,000</b> |
|---------|----------|---------|-------------------|------------------|----------|--------------------------------|
| Status: | Pending  | County: | Rocky View County | Change:          | None     | Association: Fort McMurray     |

| l Information |                                                                                 |                   |       | DOM           |                   |  |  |
|---------------|---------------------------------------------------------------------------------|-------------------|-------|---------------|-------------------|--|--|
| pe:           | Residential                                                                     |                   |       | 3             |                   |  |  |
| be:           | Detached                                                                        |                   |       | <u>Layout</u> |                   |  |  |
| wn:           | Rural Rocky View                                                                | Finished Floor Ar | ea    | Beds:         | 6 (4 2 )          |  |  |
|               | County                                                                          | Abv Sqft:         | 2,936 | Baths:        | 3.5 (3 1)         |  |  |
| ilt:          | 1997                                                                            | Low Sqft:         |       | Style:        | 2 Storey, Acreage |  |  |
| rmation       |                                                                                 | Ttl Sqft:         | 2,936 |               | with Residence    |  |  |
| Ar:           | 87,120 sqft                                                                     | ·                 |       |               |                   |  |  |
| pe:           |                                                                                 |                   |       | Parking       |                   |  |  |
|               |                                                                                 |                   |       | Ttl Park:     | 12                |  |  |
|               |                                                                                 |                   |       | Garage Sz:    | 3                 |  |  |
|               |                                                                                 |                   |       | 5             |                   |  |  |
| t:            | Dog Run Fenced In,Gentle Sloping,Landscaped,On Golf Course,Pie Shaped Lot,Views |                   |       |               |                   |  |  |
| at:           | Triple Garage Attached                                                          |                   |       |               |                   |  |  |

| Bedroom<br>Game Room<br>2pc Bathroom<br>5pc Ensuite bath | Basement<br>Basement<br>Main<br>Second                                                                                                                                                                                                                                                                                                                                                                                                                                                                                                                                                                                                                                                                                                                                                                                                                                                                                                                                                                                                                                                                                                                                                                                                                                                                                                                                                                                                  | <b>9`8" x 12`1"<br/>18`6" x 21`8"</b><br>Lega | Bedroom<br>Storage<br>5pc Bathroom<br>4pc Bathroom<br>I/Tax/Financial | Basement<br>Basement<br>Second<br>Basement | 9`1" x 12`5"<br>9`0" x 9`6" |  |
|----------------------------------------------------------|-----------------------------------------------------------------------------------------------------------------------------------------------------------------------------------------------------------------------------------------------------------------------------------------------------------------------------------------------------------------------------------------------------------------------------------------------------------------------------------------------------------------------------------------------------------------------------------------------------------------------------------------------------------------------------------------------------------------------------------------------------------------------------------------------------------------------------------------------------------------------------------------------------------------------------------------------------------------------------------------------------------------------------------------------------------------------------------------------------------------------------------------------------------------------------------------------------------------------------------------------------------------------------------------------------------------------------------------------------------------------------------------------------------------------------------------|-----------------------------------------------|-----------------------------------------------------------------------|--------------------------------------------|-----------------------------|--|
| Title:<br><b>Fee Simple</b><br>Legal Desc:               | 8710469                                                                                                                                                                                                                                                                                                                                                                                                                                                                                                                                                                                                                                                                                                                                                                                                                                                                                                                                                                                                                                                                                                                                                                                                                                                                                                                                                                                                                                 | Zoning:<br><b>R-1</b>                         | Remarks                                                               |                                            |                             |  |
| Pub Rmks:<br>Inclusions:<br>Property Listed By:          | Discover the perfect blend of seclusion and convenience in this stunning 2-acre property, backing onto the Lynx Ridge Golf Course and offering breathtaking mountain views. This impressive two-storey home features over 4,000 square feet of living space, highlighted by a main floor that includes a private office, formal living and dining rooms, a cozy family room, and a spacious chef-style kitchen—imagine washing dishes with the majestic mountains as your backdrop! All the tile areas offer in floor heating as well. Upstairs, you'll find three generous bedrooms, a full bathroom, and a luxurious primary suite complete with a walk-in closet and a 5-piece ensuite. The walkout basement with in-floor heating is an entertainer's dream, boasting a wet bar, a recreation area, 2 more bedrooms, an additional 4 pc bathroom and plenty of storage space. With an oversized triple car attached garage plus ample parking in the driveway for at least a dozen vehicles, you'll have room for family and friends. Your furry companions will love the large secure dog run, while the expansive grassy areas and surrounding trees provide the privacy and tranquility you desire. Enjoy the best of country living within the city, with easy access to Stoney and Crowchild Trails, as well as nearby shopping and schools. At this price, you have the opportunity to make this beautiful home your own! N/A |                                               |                                                                       |                                            |                             |  |