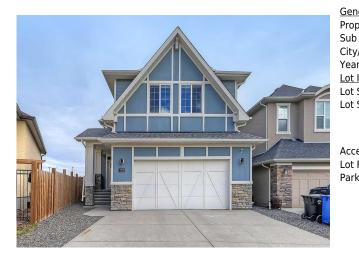

## 116 CRANARCH Crescent, Calgary T3M 0J1

Laundry

| MLS®#:  | A2168767 | Area:   | Cranston | Listing<br>Date: | 10/05/24       | List Price: <b>\$899,500</b> |
|---------|----------|---------|----------|------------------|----------------|------------------------------|
| Status: | Active   | County: | Calgary  | Change:          | -\$40k, 24-Oct | Association: Fort McMurray   |

Upper

| eneral Information   | _                                                      |                     |       | DOM           |           |  |
|----------------------|--------------------------------------------------------|---------------------|-------|---------------|-----------|--|
| ор Туре:             | Residential                                            |                     |       | 46            |           |  |
| b Type:              | Detached                                               |                     |       | <u>Layout</u> |           |  |
| ty/Town:             | Calgary                                                | Finished Floor Area |       | Beds:         | 3 (3 )    |  |
| ar Built:            | 2017                                                   | Abv Sqft:           | 2,503 | Baths:        | 2.5 (2 1) |  |
| <u>t Information</u> |                                                        | Low Sqft:           |       | Style:        | 2 Storey  |  |
| t Sz Ar:             | 6,469 sqft                                             | Ttl Sqft:           | 2,503 |               |           |  |
| t Shape:             |                                                        |                     |       | Parking       |           |  |
|                      |                                                        |                     |       | Ttl Park:     | 4         |  |
|                      |                                                        |                     |       | Garage Sz:    | 2         |  |
| cess:                |                                                        |                     |       |               |           |  |
| t Feat:              | Backs on to Park/Green Space,Landscaped,Pie Shaped Lot |                     |       |               |           |  |
| rk Feat:             | Double Garage Attached                                 |                     |       |               |           |  |

Main

|                 | Asphalt Shingle                                                                                                                                                                                           |                | Construction:                                  |                                                            |                                  |  |  |  |  |
|-----------------|-----------------------------------------------------------------------------------------------------------------------------------------------------------------------------------------------------------|----------------|------------------------------------------------|------------------------------------------------------------|----------------------------------|--|--|--|--|
| 5               | Forced Air,Natural Gas                                                                                                                                                                                    |                | Composite Siding,Stone,Wood Frame<br>Flooring: |                                                            |                                  |  |  |  |  |
| Sewer:          |                                                                                                                                                                                                           |                |                                                |                                                            |                                  |  |  |  |  |
| Ext Feat:       | Other                                                                                                                                                                                                     |                | • • •                                          | Carpet,Ceramic Tile,Hardwood<br>Water Source:<br>Fnd/Bsmt: |                                  |  |  |  |  |
|                 |                                                                                                                                                                                                           |                |                                                |                                                            |                                  |  |  |  |  |
|                 |                                                                                                                                                                                                           |                | Fnd/Bsmt:                                      |                                                            |                                  |  |  |  |  |
|                 | Poured Concrete                                                                                                                                                                                           |                |                                                |                                                            |                                  |  |  |  |  |
| Kitchen Appl:   | Built-In Oven,Dishwasher,Dryer,Gas Cooktop,Microwave,Range Hood,Refrigerator,Washer,Window Coverings<br>Built-in Features,Closet Organizers,Double Vanity,Kitchen Island,Stone Counters,Walk-In Closet(s) |                |                                                |                                                            |                                  |  |  |  |  |
| Int Feat:       |                                                                                                                                                                                                           |                |                                                |                                                            |                                  |  |  |  |  |
| Utilities:      |                                                                                                                                                                                                           |                |                                                |                                                            |                                  |  |  |  |  |
|                 |                                                                                                                                                                                                           |                | Room Information                               |                                                            |                                  |  |  |  |  |
| Room            | Level                                                                                                                                                                                                     | Dimensions     | Room                                           | Level                                                      | Dimensions                       |  |  |  |  |
| Living Room     | Main                                                                                                                                                                                                      | 16`11" x 13`0" | Kitchen                                        | Main                                                       | 13`11" x 10`11"                  |  |  |  |  |
| Dining Room     | Main                                                                                                                                                                                                      | 10`4" x 9`4"   | Nook                                           | Main                                                       | 11`11" x 8`10"                   |  |  |  |  |
| Bedroom - Prima | ry Upper                                                                                                                                                                                                  | 14`5" x 14`3"  | Bedroom<br>Bonus Room                          | Upper<br>Upper                                             | 12`11" x 9`11"<br>18`3" x 12`11" |  |  |  |  |
| Bedroom         | Upper                                                                                                                                                                                                     | 12`11" x 9`7"  |                                                |                                                            |                                  |  |  |  |  |
| · · · · · ·     |                                                                                                                                                                                                           |                |                                                |                                                            |                                  |  |  |  |  |