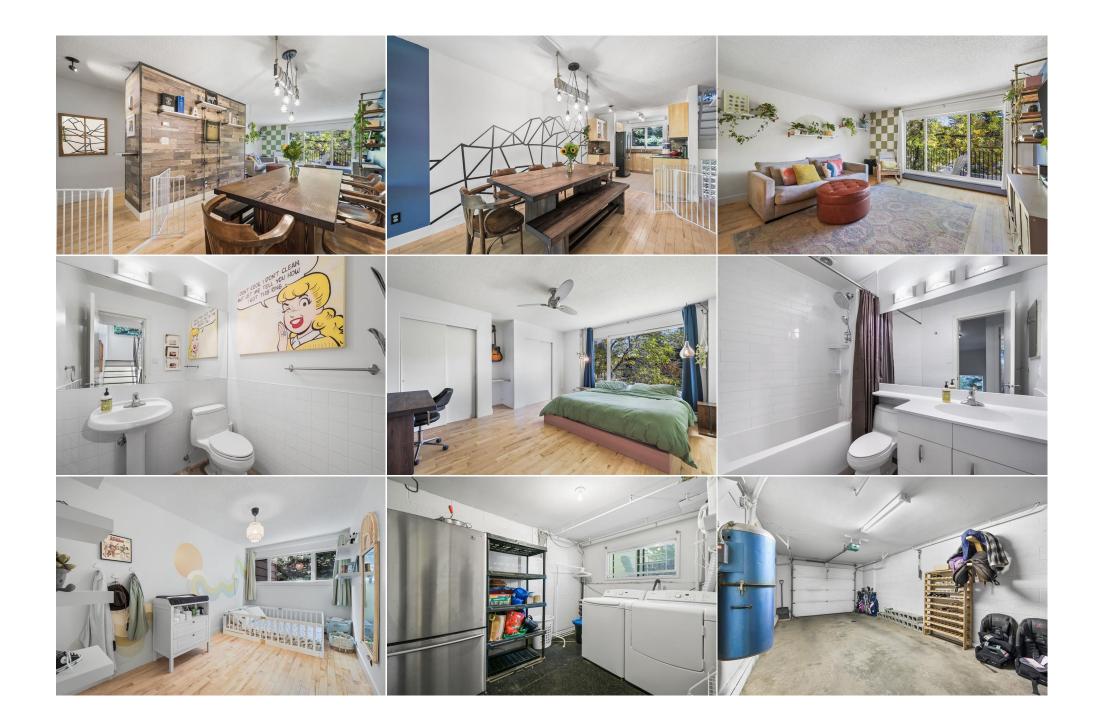

Utilities and Features

| Roof:<br>Heating:<br>Sewer:                                                                     | Tar/Gravel<br>Baseboard |                                                                                                                      | Construction:<br><b>Stucco,Wood Frame</b><br>Flooring:                  | Stucco,Wood Frame                                       |                                                                                          |  |  |  |
|-------------------------------------------------------------------------------------------------|-------------------------|----------------------------------------------------------------------------------------------------------------------|-------------------------------------------------------------------------|---------------------------------------------------------|------------------------------------------------------------------------------------------|--|--|--|
| Ext Feat: Courtyard, Private Entrance, Private Yard                                             |                         |                                                                                                                      | Hardwood,Tile<br>Water Source:<br>Fnd/Bsmt:<br>Poured Concrete          | Water Source:<br>Fnd/Bsmt:                              |                                                                                          |  |  |  |
| Kitchen Appl:<br>Int Feat:<br>Utilities:                                                        |                         | Dishwasher,Dryer,Garage Control(s),Microwave,Stove(s),Washer,Window Coverings<br>Closet Organizers,Separate Entrance |                                                                         |                                                         |                                                                                          |  |  |  |
|                                                                                                 |                         |                                                                                                                      | Room Information                                                        |                                                         |                                                                                          |  |  |  |
| Room<br>Foyer<br>Living Room<br>Dining Room<br>Bedroom - Prir<br>Walk-In Closet<br>4pc Bathroom | Upper                   | <u>Dimensions</u><br>25`6" x 3`4"<br>15`4" x 15`2"<br>12`7" x 9`5"<br>16`1" x 12`10"<br>3`7" x 3`5"<br>7`10" x 4`11" | Room<br>Laundry<br>Kitchen<br>2pc Bathroom<br>Bedroom<br>Walk-In Closet | <u>Level</u><br>Lower<br>Main<br>Main<br>Upper<br>Upper | Dimensions<br>11`6" x 8`5"<br>11`5" x 8`4"<br>5`2" x 5`0"<br>14`3" x 8`4"<br>4`9" x 3`5" |  |  |  |
|                                                                                                 |                         |                                                                                                                      | Legal/Tax/Financial                                                     |                                                         |                                                                                          |  |  |  |

| Condo Fee:<br><b>\$557</b>                      |                                                                                                                                                                                                                                                                                                                                                                                                                                                                                                                                                                                                                                                                                                                                                                                                                                                                                                                                                                                                                                                                                                                                                                                                                                                                                                                                                                                                          | Title:<br><b>Fee Simple</b><br>Fee Freq:<br><b>Monthly</b> |        | Zoning:<br>M-CG |  |  |
|-------------------------------------------------|----------------------------------------------------------------------------------------------------------------------------------------------------------------------------------------------------------------------------------------------------------------------------------------------------------------------------------------------------------------------------------------------------------------------------------------------------------------------------------------------------------------------------------------------------------------------------------------------------------------------------------------------------------------------------------------------------------------------------------------------------------------------------------------------------------------------------------------------------------------------------------------------------------------------------------------------------------------------------------------------------------------------------------------------------------------------------------------------------------------------------------------------------------------------------------------------------------------------------------------------------------------------------------------------------------------------------------------------------------------------------------------------------------|------------------------------------------------------------|--------|-----------------|--|--|
| Legal Desc:                                     | 7610213                                                                                                                                                                                                                                                                                                                                                                                                                                                                                                                                                                                                                                                                                                                                                                                                                                                                                                                                                                                                                                                                                                                                                                                                                                                                                                                                                                                                  | -                                                          | emarks |                 |  |  |
| Pub Rmks:<br>Inclusions:<br>Property Listed By: | Welcome to this immaculate two-story townhome located in the sought-after community of Lakeview! This Phase 1 unit in Lakeview Green offers a fantastic investment opportunity, perfect for the young professional seeking freedom of time and a superior location. With quick access to major traffic arteries, this home is nestled in a quiet complex just one block from the Glenmore Park pathway. The upper level features two generously sized bedrooms, including a massive primary bedroom spacious enough for a full bedroom suite with a king-size bed. Below, you'll find an oversized single garage, insulated and heated for year-round comfort. Enjoy an east-facing balcony, ideal for morning coffee, and a private west-facing patio for relaxing afternoons and evenings. The fenced patio also offers a great space for summer BBQs in your own front yard. Conveniently located in the heart of Lakeview, this home offers easy access to quality schools, parks, Glenmore Park, and the Weaselhead pathways. Directly across the street are a park, playground, Jennie Elliott Elementary, and an off-leash dog area. A nearby shopping plaza, anchored by a community IGA, adds to the neighborhood charm. With quick access to Stoney Trail, the Canadian Rockies, and only 10 minutes to downtown, this family-friendly community has it all!<br>TV Mount<br>Century 21 Masters |                                                            |        |                 |  |  |