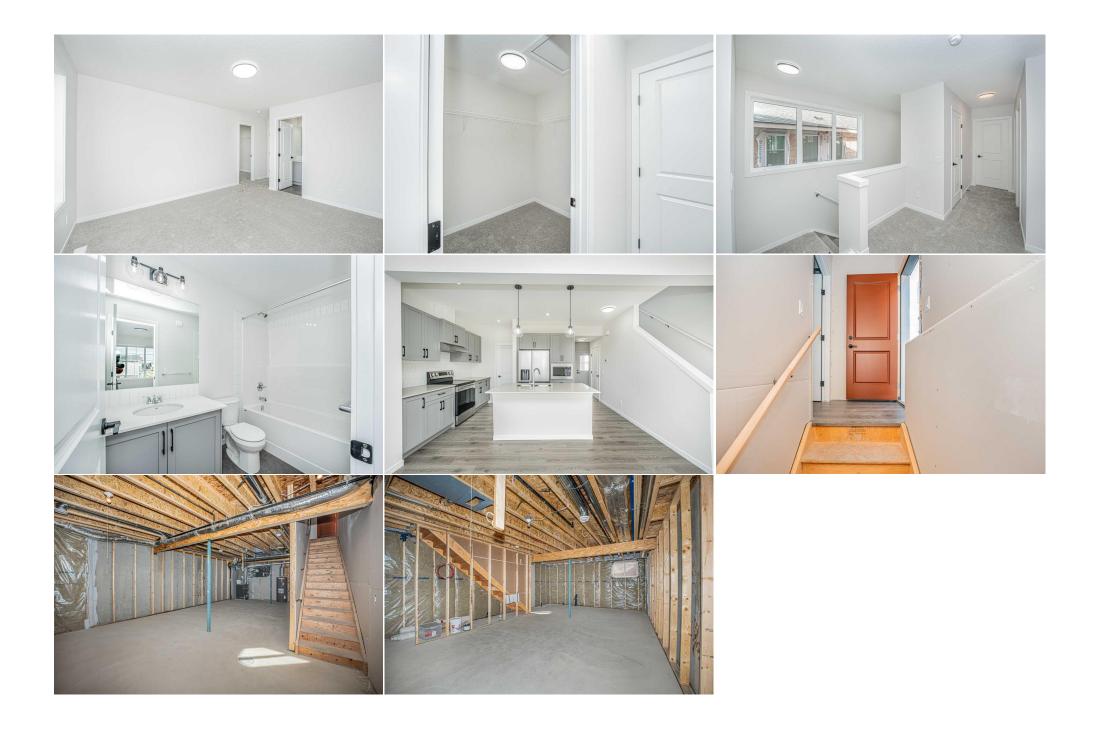

Utilities and Features

| Roof:<br>Heating:<br>Sewer: | Asphalt Shingle<br>Forced Air,Natural Gas |                                            | Construction:<br><b>Concrete,Vinyl Si</b><br>Floorina: | Concrete, Vinyl Siding, Wood Frame |                   |  |  |
|-----------------------------|-------------------------------------------|--------------------------------------------|--------------------------------------------------------|------------------------------------|-------------------|--|--|
| Ext Feat:                   | BBQ gas line,Courtyard,                   | Rain Gutters                               | Carpet, Vinyl, Viny                                    | Carpet, Vinyl, Vinyl Plank         |                   |  |  |
|                             |                                           |                                            | Water Source:                                          |                                    |                   |  |  |
|                             |                                           |                                            | Fnd/Bsmt:<br>Poured Concrete                           |                                    |                   |  |  |
| Kitchen Appl:               | Dishwa                                    | sher,Electric Stove,Garage Control(s),Micr |                                                        | lasher/Dryer Stacked               |                   |  |  |
| Int Feat:                   |                                           | Island,No Animal Home,No Smoking Home      |                                                        | -                                  |                   |  |  |
| Utilities:                  |                                           | ······································     | -, ,,,,,,,,,,,,,,,,,,,,,                               |                                    |                   |  |  |
|                             |                                           |                                            | Room Information                                       |                                    |                   |  |  |
| <u>Room</u>                 | Level                                     | Dimensions                                 | Room                                                   | Level                              | <u>Dimensions</u> |  |  |
| Bedroom - Prin              | nary Upper                                | 12`9" x 17`5"                              | Bedroom                                                | Upper                              | 9`1" x 13`3"      |  |  |
| Bedroom                     | Upper                                     | 9`11" x 10`11"                             | Family Room                                            | Upper                              | 15`4" x 13`6"     |  |  |
| 4pc Ensuite ba              | th Upper                                  | 9`1" x 5`1"                                | 4pc Bathroom                                           | Upper                              | 9`1" x 5`1"       |  |  |
| 2pc Bathroom                | Main                                      | 5`6" x 5`1"                                | Foyer                                                  | Main                               | 7`9" x 9`11"      |  |  |
| Kitchen                     | Main                                      | 15`2" x 10`1"                              | Living Room                                            | Main                               | 19`3" x 13`6"     |  |  |
| Mud Room                    | Baseme                                    | nt 11`2" x 5`8"                            |                                                        |                                    |                   |  |  |
|                             |                                           |                                            | Legal/Tax/Financial                                    |                                    |                   |  |  |

| Title:<br><b>Fee Simple</b><br>Legal Desc: | Zoning:<br>R2<br>2211081<br>Remarks                                                                                                                                                                                                                                                                                                                                                                                                                                                                                                                                                                                                                                                                                                                                                                                                                                                                                                                                                                                                                                                                                                                                                                                                                                                                                                 |
|--------------------------------------------|-------------------------------------------------------------------------------------------------------------------------------------------------------------------------------------------------------------------------------------------------------------------------------------------------------------------------------------------------------------------------------------------------------------------------------------------------------------------------------------------------------------------------------------------------------------------------------------------------------------------------------------------------------------------------------------------------------------------------------------------------------------------------------------------------------------------------------------------------------------------------------------------------------------------------------------------------------------------------------------------------------------------------------------------------------------------------------------------------------------------------------------------------------------------------------------------------------------------------------------------------------------------------------------------------------------------------------------|
| Pub Rmks:                                  | Step inside this stunning new home, never before lived in, situated in the tranquil neighborhood of Southwest Airdrie, where comfort and style harmonize effortlessly. This captivating residence features three generously sized bedrooms on the upper floor, with the primary bedroom have a 4 piece ensuite bathroom and walk-in closet for added convenience. Additionally, there's an additional pristine 4-piece bathroom on the upper level, ensuring optimal comfort for family and guests alike. The heart of the home lies within the inviting kitchen, adorned with high-quality stainless-steel appliances and a captivating quartz-topped island, ideal for culinary endeavors and casual dining alike. Flowing seamlessly from the kitchen are the interconnected living, dining, and family rooms, creating an open and inviting atmosphere perfect for both everyday living and hosting memorable gatherings. Whether unwinding after a long day or entertaining guests, this home offers the perfect blend of functionality and elegance. While the basement remains unfinished, it features a separate entrance and plumbing rough-ins, offering endless possibilities for customization. Don't miss this incredible opportunity to make this exquisite home yours and experience the epitome of modern living in |
| Inclusions:<br>Property Listed By:         | Southwest Airdrie.<br>N/A<br>MaxWell Central                                                                                                                                                                                                                                                                                                                                                                                                                                                                                                                                                                                                                                                                                                                                                                                                                                                                                                                                                                                                                                                                                                                                                                                                                                                                                        |