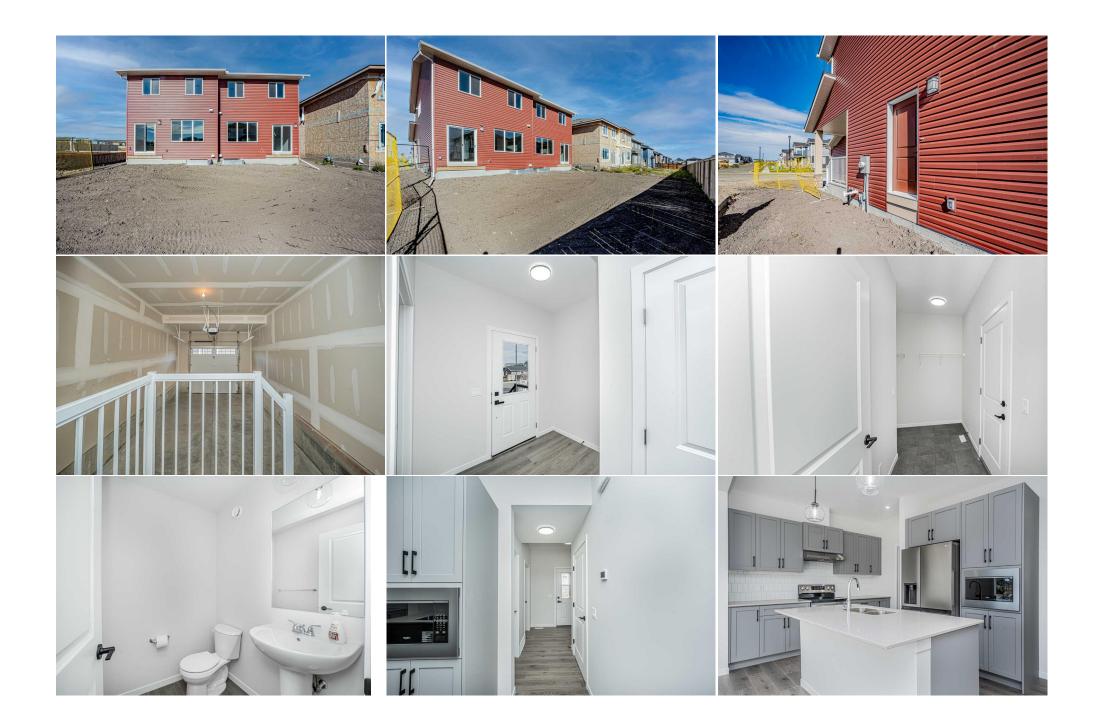

Utilities and Features

| Roof:<br>Heating:<br>Sewer: | Asphalt Shingle<br>Forced Air,Natural Gas |                                            | Construction:<br><b>Concrete,Vinyl Si</b><br>Floorina: | Concrete, Vinyl Siding, Wood Frame |                   |  |  |
|-----------------------------|-------------------------------------------|--------------------------------------------|--------------------------------------------------------|------------------------------------|-------------------|--|--|
| Ext Feat:                   | BBQ gas line,Courtyard,                   | Rain Gutters                               | Carpet, Vinyl, Viny                                    | Carpet, Vinyl, Vinyl Plank         |                   |  |  |
|                             |                                           |                                            | Water Source:                                          |                                    |                   |  |  |
|                             |                                           |                                            | Fnd/Bsmt:<br>Poured Concrete                           |                                    |                   |  |  |
| Kitchen Appl:               | Dishwa                                    | sher,Electric Stove,Garage Control(s),Micr |                                                        | lasher/Dryer Stacked               |                   |  |  |
| Int Feat:                   |                                           | Island,No Animal Home,No Smoking Home      |                                                        | -                                  |                   |  |  |
| Utilities:                  |                                           | ······································     | -, ,,,,,,,,,,,,,,,,,,,,,                               |                                    |                   |  |  |
|                             |                                           |                                            | Room Information                                       |                                    |                   |  |  |
| <u>Room</u>                 | Level                                     | Dimensions                                 | Room                                                   | Level                              | <u>Dimensions</u> |  |  |
| Bedroom - Prin              | nary Upper                                | 12`9" x 17`5"                              | Bedroom                                                | Upper                              | 9`1" x 13`3"      |  |  |
| Bedroom                     | Upper                                     | 9`11" x 10`11"                             | Family Room                                            | Upper                              | 15`4" x 13`6"     |  |  |
| 4pc Ensuite ba              | th Upper                                  | 9`1" x 5`1"                                | 4pc Bathroom                                           | Upper                              | 9`1" x 5`1"       |  |  |
| 2pc Bathroom                | Main                                      | 5`6" x 5`1"                                | Foyer                                                  | Main                               | 7`9" x 9`11"      |  |  |
| Kitchen                     | Main                                      | 15`2" x 10`1"                              | Living Room                                            | Main                               | 19`3" x 13`6"     |  |  |
| Mud Room                    | Baseme                                    | nt 11`2" x 5`8"                            |                                                        |                                    |                   |  |  |
|                             |                                           |                                            | Legal/Tax/Financial                                    |                                    |                   |  |  |

| Title:<br><b>Fee Simple</b><br>Legal Desc: | Zoning:<br>R2<br>2211081<br>Remarks                                                                                                                                                                                                                                                                                                                                                                                                                                                                                                                                                                                                                                                                                                                                                                                                                                                                                                                                                                                                                                                                                                                                                                                                                                                                                                 |
|--------------------------------------------|-------------------------------------------------------------------------------------------------------------------------------------------------------------------------------------------------------------------------------------------------------------------------------------------------------------------------------------------------------------------------------------------------------------------------------------------------------------------------------------------------------------------------------------------------------------------------------------------------------------------------------------------------------------------------------------------------------------------------------------------------------------------------------------------------------------------------------------------------------------------------------------------------------------------------------------------------------------------------------------------------------------------------------------------------------------------------------------------------------------------------------------------------------------------------------------------------------------------------------------------------------------------------------------------------------------------------------------|
| Pub Rmks:                                  | Step inside this stunning new home, never before lived in, situated in the tranquil neighborhood of Southwest Airdrie, where comfort and style harmonize effortlessly. This captivating residence features three generously sized bedrooms on the upper floor, with the primary bedroom have a 4 piece ensuite bathroom and walk-in closet for added convenience. Additionally, there's an additional pristine 4-piece bathroom on the upper level, ensuring optimal comfort for family and guests alike. The heart of the home lies within the inviting kitchen, adorned with high-quality stainless-steel appliances and a captivating quartz-topped island, ideal for culinary endeavors and casual dining alike. Flowing seamlessly from the kitchen are the interconnected living, dining, and family rooms, creating an open and inviting atmosphere perfect for both everyday living and hosting memorable gatherings. Whether unwinding after a long day or entertaining guests, this home offers the perfect blend of functionality and elegance. While the basement remains unfinished, it features a separate entrance and plumbing rough-ins, offering endless possibilities for customization. Don't miss this incredible opportunity to make this exquisite home yours and experience the epitome of modern living in |
| Inclusions:<br>Property Listed By:         | Southwest Airdrie.<br>N/A<br>MaxWell Central                                                                                                                                                                                                                                                                                                                                                                                                                                                                                                                                                                                                                                                                                                                                                                                                                                                                                                                                                                                                                                                                                                                                                                                                                                                                                        |