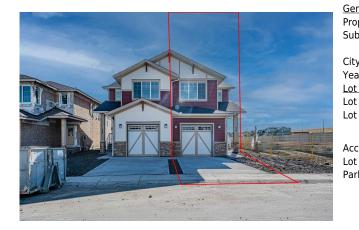

## 954 BAYVIEW Rise, Airdrie T4B 5K3

| MLS®#:  | A2168799 | Area:   | Bayview | Listing<br>Date: | 10/01/24      | List Price: <b>\$615,000</b> |
|---------|----------|---------|---------|------------------|---------------|------------------------------|
| Status: | Active   | County: | Airdrie |                  | -\$6k, 16-Jan | Association: Fort McMurray   |

| Seneral Information   | <u>1</u>                                                                          |                   |               | DOM        |                       |  |
|-----------------------|-----------------------------------------------------------------------------------|-------------------|---------------|------------|-----------------------|--|
| rop Type:             | Residential                                                                       |                   |               | 113        |                       |  |
| ub Type:              | Semi Detached                                                                     | (Half             | <u>Layout</u> |            |                       |  |
|                       | Duplex)                                                                           | Finished Floor Ar | ea            | Beds:      | 3 (3 )                |  |
| City/Town:            | Airdrie                                                                           | Abv Sqft:         | 1,662         | Baths:     | 2.5 (2 1)             |  |
| ear Built:            | 2024                                                                              | Low Sqft:         |               | Style:     | 2 Storey,Side by Side |  |
| <u>ot Information</u> |                                                                                   | Ttl Sqft:         | 1,662         |            |                       |  |
| ot Sz Ar:             | 2,773 sqft                                                                        |                   |               | Parking    |                       |  |
| ot Shape:             |                                                                                   |                   |               | Ttl Park:  | 2                     |  |
|                       |                                                                                   |                   |               | Garage Sz: | 1                     |  |
| ccess:                |                                                                                   |                   |               |            |                       |  |
| ot Feat:              | Back Yard,Rectangular Lot                                                         |                   |               |            |                       |  |
| ark Feat:             | Concrete Driveway, Garage Door Opener, Garage Faces Front, Single Garage Attached |                   |               |            |                       |  |