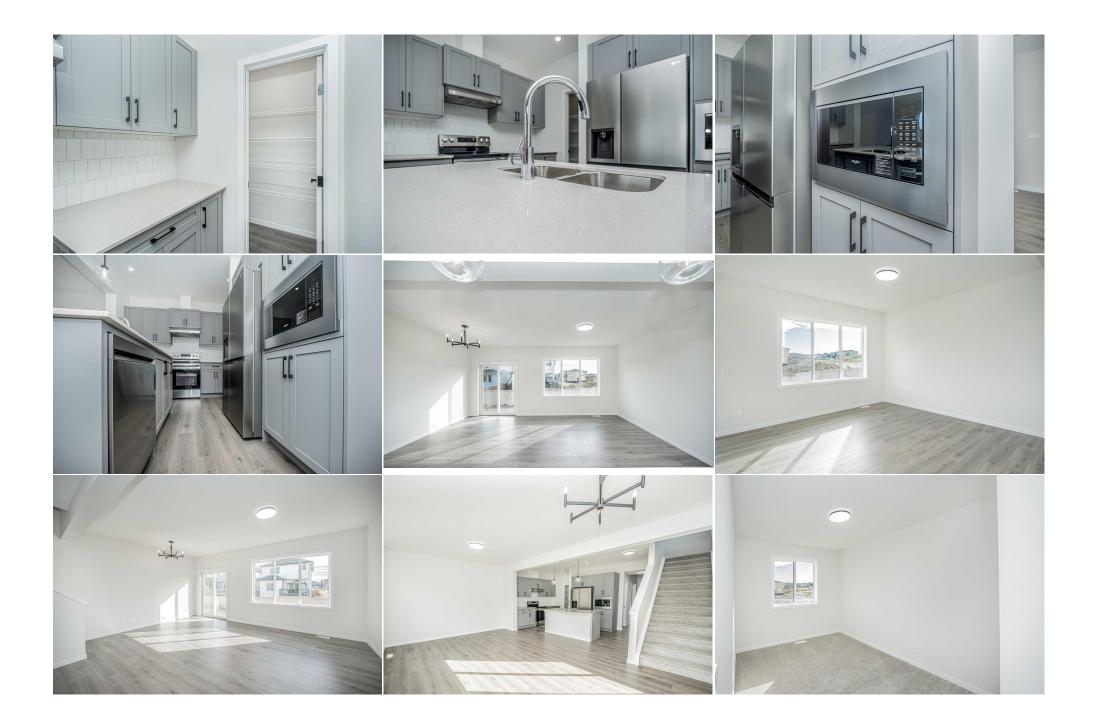

Utilities and Features

| Roof:<br>Heating:<br>Sewer: | Asphalt Shingle<br>Forced Air,Natural Gas |                                            | Construction:<br><b>Concrete,Vinyl Si</b><br>Floorina: | Concrete, Vinyl Siding, Wood Frame |                   |  |  |
|-----------------------------|-------------------------------------------|--------------------------------------------|--------------------------------------------------------|------------------------------------|-------------------|--|--|
| Ext Feat:                   | BBQ gas line,Courtyard,                   | Rain Gutters                               | Carpet, Vinyl, Viny                                    | Carpet, Vinyl, Vinyl Plank         |                   |  |  |
|                             |                                           |                                            | Water Source:                                          |                                    |                   |  |  |
|                             |                                           |                                            | Fnd/Bsmt:<br>Poured Concrete                           |                                    |                   |  |  |
| Kitchen Appl:               | Dishwa                                    | sher,Electric Stove,Garage Control(s),Micr |                                                        | lasher/Dryer Stacked               |                   |  |  |
| Int Feat:                   |                                           | Island,No Animal Home,No Smoking Home      |                                                        | -                                  |                   |  |  |
| Utilities:                  |                                           | ······································     | -, ,,,,,,,,,,,,,,,,,,,,,                               |                                    |                   |  |  |
|                             |                                           |                                            | Room Information                                       |                                    |                   |  |  |
| <u>Room</u>                 | Level                                     | Dimensions                                 | Room                                                   | Level                              | <u>Dimensions</u> |  |  |
| Bedroom - Prin              | nary Upper                                | 12`9" x 17`5"                              | Bedroom                                                | Upper                              | 9`1" x 13`3"      |  |  |
| Bedroom                     | Upper                                     | 9`11" x 10`11"                             | Family Room                                            | Upper                              | 15`4" x 13`6"     |  |  |
| 4pc Ensuite ba              | th Upper                                  | 9`1" x 5`1"                                | 4pc Bathroom                                           | Upper                              | 9`1" x 5`1"       |  |  |
| 2pc Bathroom                | Main                                      | 5`6" x 5`1"                                | Foyer                                                  | Main                               | 7`9" x 9`11"      |  |  |
| Kitchen                     | Main                                      | 15`2" x 10`1"                              | Living Room                                            | Main                               | 19`3" x 13`6"     |  |  |
| Mud Room                    | Baseme                                    | nt 11`2" x 5`8"                            |                                                        |                                    |                   |  |  |
|                             |                                           |                                            | Legal/Tax/Financial                                    |                                    |                   |  |  |

| Title:<br><b>Fee Simple</b><br>Legal Desc: | Zoning:<br>R2<br>2211081<br>Remarks                                                                                                                                                                                                                                                                                                                                                                                                                                                                                                                                                                                                                                                                                                                                                                                                                                                                                                                                                                                                                                                                                                                                                                                                                                                                                                 |
|--------------------------------------------|-------------------------------------------------------------------------------------------------------------------------------------------------------------------------------------------------------------------------------------------------------------------------------------------------------------------------------------------------------------------------------------------------------------------------------------------------------------------------------------------------------------------------------------------------------------------------------------------------------------------------------------------------------------------------------------------------------------------------------------------------------------------------------------------------------------------------------------------------------------------------------------------------------------------------------------------------------------------------------------------------------------------------------------------------------------------------------------------------------------------------------------------------------------------------------------------------------------------------------------------------------------------------------------------------------------------------------------|
| Pub Rmks:                                  | Step inside this stunning new home, never before lived in, situated in the tranquil neighborhood of Southwest Airdrie, where comfort and style harmonize effortlessly. This captivating residence features three generously sized bedrooms on the upper floor, with the primary bedroom have a 4 piece ensuite bathroom and walk-in closet for added convenience. Additionally, there's an additional pristine 4-piece bathroom on the upper level, ensuring optimal comfort for family and guests alike. The heart of the home lies within the inviting kitchen, adorned with high-quality stainless-steel appliances and a captivating quartz-topped island, ideal for culinary endeavors and casual dining alike. Flowing seamlessly from the kitchen are the interconnected living, dining, and family rooms, creating an open and inviting atmosphere perfect for both everyday living and hosting memorable gatherings. Whether unwinding after a long day or entertaining guests, this home offers the perfect blend of functionality and elegance. While the basement remains unfinished, it features a separate entrance and plumbing rough-ins, offering endless possibilities for customization. Don't miss this incredible opportunity to make this exquisite home yours and experience the epitome of modern living in |
| Inclusions:<br>Property Listed By:         | Southwest Airdrie.<br>N/A<br>MaxWell Central                                                                                                                                                                                                                                                                                                                                                                                                                                                                                                                                                                                                                                                                                                                                                                                                                                                                                                                                                                                                                                                                                                                                                                                                                                                                                        |