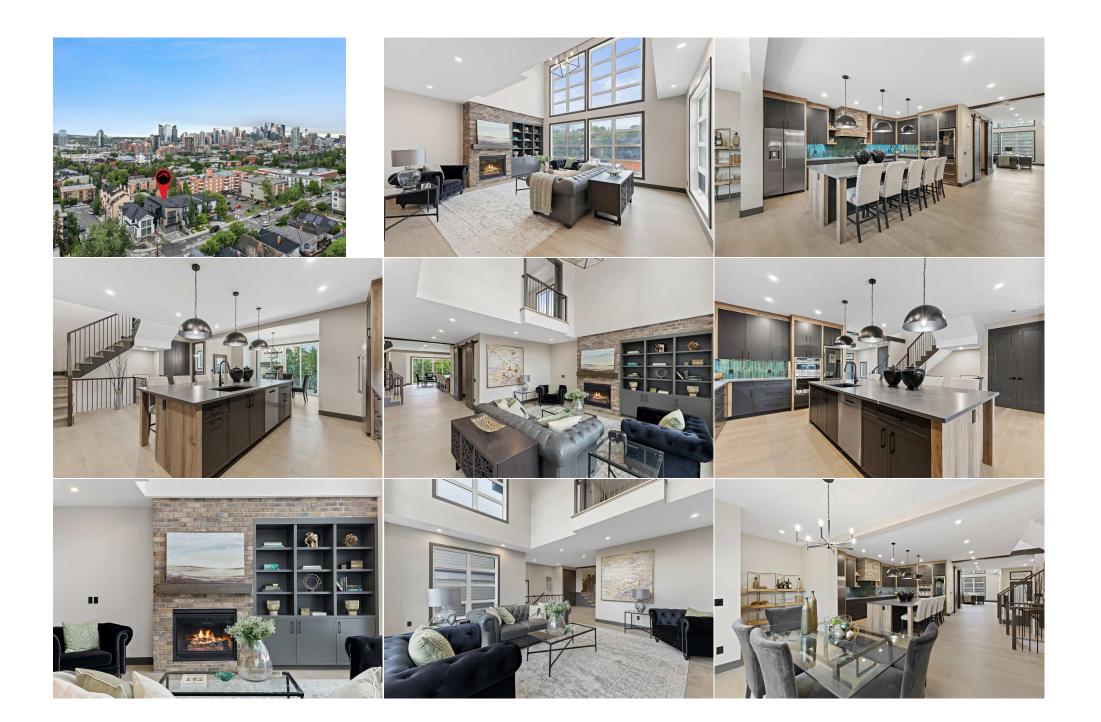

| Walk-In Closet<br>Walk-In Closet<br>4pc Bathroom<br>Family Room | Second<br>Second<br>Second<br>Basement                                                                                                                                                                                                                                                                                                                  | 6`8" x 4`7"<br>6`7" x 4`3"<br>8`9" x 4`11"<br>24`11" x 12`4"                                                                                                                                                                                                                                                                                                                                                                                                                                                                 | Bedroom<br>Laundry<br>Balcony<br>Bedroom                                                                                                                                                                                                                                                                                                                                                                                                                                                                      | Second<br>Second<br>Second<br>Basement                                                                                                                                                                                                                                                                                                                                                                                                                                            | 10`4" x 9`11"<br>8`9" x 5`8"<br>10`0" x 4`0"<br>10`9" x 9`8"                           |
|-----------------------------------------------------------------|---------------------------------------------------------------------------------------------------------------------------------------------------------------------------------------------------------------------------------------------------------------------------------------------------------------------------------------------------------|------------------------------------------------------------------------------------------------------------------------------------------------------------------------------------------------------------------------------------------------------------------------------------------------------------------------------------------------------------------------------------------------------------------------------------------------------------------------------------------------------------------------------|---------------------------------------------------------------------------------------------------------------------------------------------------------------------------------------------------------------------------------------------------------------------------------------------------------------------------------------------------------------------------------------------------------------------------------------------------------------------------------------------------------------|-----------------------------------------------------------------------------------------------------------------------------------------------------------------------------------------------------------------------------------------------------------------------------------------------------------------------------------------------------------------------------------------------------------------------------------------------------------------------------------|----------------------------------------------------------------------------------------|
| Mud Room<br>Other                                               | Basement<br>Basement                                                                                                                                                                                                                                                                                                                                    | 10`9" x 4`4"<br>7`4" x 3`5"                                                                                                                                                                                                                                                                                                                                                                                                                                                                                                  | Flex Space                                                                                                                                                                                                                                                                                                                                                                                                                                                                                                    | Basement<br>Basement                                                                                                                                                                                                                                                                                                                                                                                                                                                              | 9`5" x 4`2"<br>8`4" x 7`1"                                                             |
| 3pc Bathroom                                                    | Basement                                                                                                                                                                                                                                                                                                                                                | 7 4 x 3 5<br>6`3" x 5`11"                                                                                                                                                                                                                                                                                                                                                                                                                                                                                                    | Storage                                                                                                                                                                                                                                                                                                                                                                                                                                                                                                       | Basement                                                                                                                                                                                                                                                                                                                                                                                                                                                                          | 84 X / 1                                                                               |
| Spe Bathoom                                                     | basement                                                                                                                                                                                                                                                                                                                                                |                                                                                                                                                                                                                                                                                                                                                                                                                                                                                                                              | Legal/Tax/Financial                                                                                                                                                                                                                                                                                                                                                                                                                                                                                           |                                                                                                                                                                                                                                                                                                                                                                                                                                                                                   |                                                                                        |
| <br>Title:                                                      |                                                                                                                                                                                                                                                                                                                                                         | Zoning:                                                                                                                                                                                                                                                                                                                                                                                                                                                                                                                      |                                                                                                                                                                                                                                                                                                                                                                                                                                                                                                               |                                                                                                                                                                                                                                                                                                                                                                                                                                                                                   |                                                                                        |
| Fee Simple                                                      |                                                                                                                                                                                                                                                                                                                                                         | M-CG                                                                                                                                                                                                                                                                                                                                                                                                                                                                                                                         |                                                                                                                                                                                                                                                                                                                                                                                                                                                                                                               |                                                                                                                                                                                                                                                                                                                                                                                                                                                                                   |                                                                                        |
| Legal Desc:                                                     | 2310850                                                                                                                                                                                                                                                                                                                                                 |                                                                                                                                                                                                                                                                                                                                                                                                                                                                                                                              |                                                                                                                                                                                                                                                                                                                                                                                                                                                                                                               |                                                                                                                                                                                                                                                                                                                                                                                                                                                                                   |                                                                                        |
|                                                                 |                                                                                                                                                                                                                                                                                                                                                         |                                                                                                                                                                                                                                                                                                                                                                                                                                                                                                                              | Remarks                                                                                                                                                                                                                                                                                                                                                                                                                                                                                                       |                                                                                                                                                                                                                                                                                                                                                                                                                                                                                   |                                                                                        |
| Pub Rmks:                                                       | Bankview neighborho<br>designed living space                                                                                                                                                                                                                                                                                                            | e. As you step inside, be prepared t                                                                                                                                                                                                                                                                                                                                                                                                                                                                                         | rty boasts 4 bedrooms and 4 ba<br>o be amazed by the stunning w                                                                                                                                                                                                                                                                                                                                                                                                                                               | ood accent vaulted ceiling that s                                                                                                                                                                                                                                                                                                                                                                                                                                                 | nsive 3,373 square feet of meticulously<br>sets the tone for the rest of the home. The |
| PUD KIIKS:                                                      | Bankview neighborho<br>designed living space<br>living room features<br>reveal a versatile der<br>microwave, a gas coo<br>island, and a beautifu<br>guests. A stylish 2-pi<br>and a sink. The mast<br>dual sinks, a soaker t<br>breathtaking city vie<br>family room, a wet ba<br>proximity to downtow<br>yet highly desirable f<br>bedroom, flex room, | bod of Calgary. This exquisite prope<br>e. As you step inside, be prepared to<br>custom built-ins, a charming brick of<br>or office space. The gourmet kitch<br>oktop with a brick overhead range h<br>ul vintage green tile backsplash con<br>ece bathroom on the main level ad<br>er bedroom is a true retreat, featur<br>sub, and a stand-up steam shower.<br>ws, perfect for relaxing or entertain<br>ar, a fourth bedroom, a flex area, a<br>vn Calgary, the vibrant 17th Avenue<br>eatures. The loft includes a unique | erty boasts 4 bedrooms and 4 ba<br>o be amazed by the stunning we<br>gas fireplace, and large bay win<br>een is a chef's dream, equipped<br>bood, and a refrigerator. A wine<br>nplete the sophisticated look. T<br>ds convenience. Upstairs, you'll<br>ing a coffered ceiling, a walk-in<br>Two additional bedrooms, each<br>ning. The carpeted walk-out-to-<br>end a 3-piece bathroom. This exc<br>e Shopping District, Marda Loop<br>interior Juliette patio, and the<br>itionally, the property stands ou | ood accent vaulted ceiling that s<br>dows that flood the space with r<br>with top-of-the-line GE Café app<br>cellar adds a touch of elegance,<br>he adjacent dining room is perfe<br>find a well-appointed laundry ro<br>closet with custom built-ins, an<br>with walk-in closets, share a 4-p<br>grade basement is a haven for ro<br>eptional home is located in the<br>o, and Mount Royal University. M<br>upper bedroom features a conve<br>ut with its oversized lot width, p | sets the tone for the rest of the home. The natural light. Double barn doors open to   |