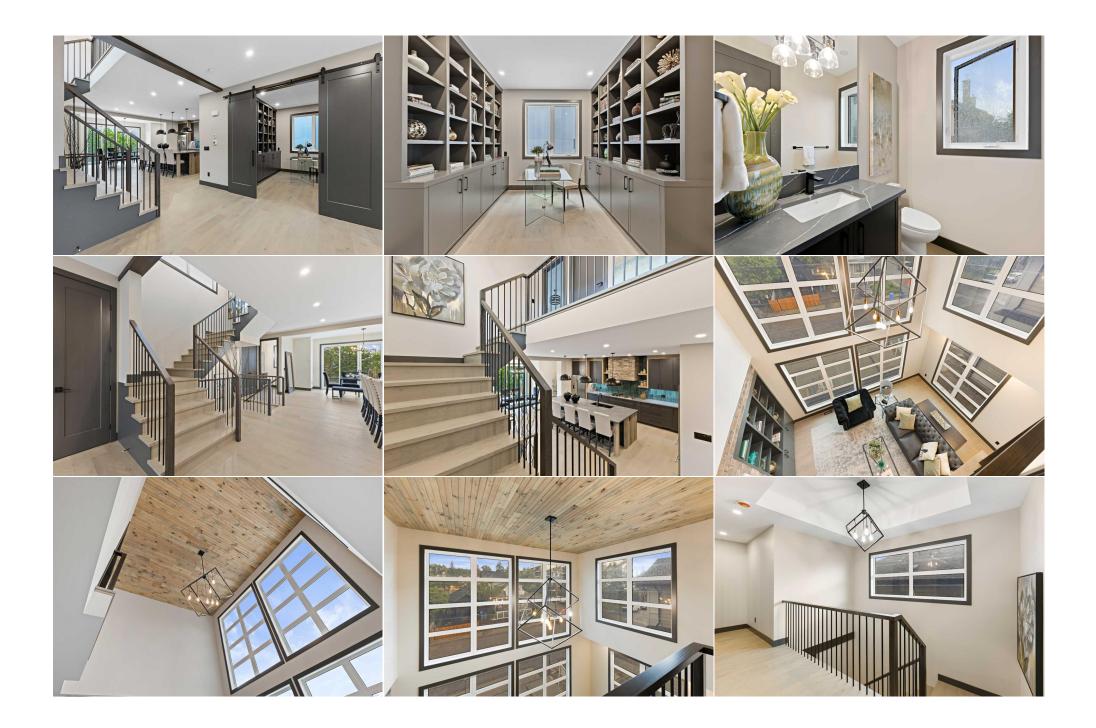

| Walk-In Closet<br>Walk-In Closet<br>4pc Bathroom<br>Family Room | Second<br>Second<br>Second<br>Basement                                                                                                                                                                                                                                                                                                                  | 6`8" x 4`7"<br>6`7" x 4`3"<br>8`9" x 4`11"<br>24`11" x 12`4"                                                                                                                                                                                                                                                                                                                                                                                                                                                                 | Bedroom<br>Laundry<br>Balcony<br>Bedroom                                                                                                                                                                                                                                                                                                                                                                                                                                                                      | Second<br>Second<br>Second<br>Basement                                                                                                                                                                                                                                                                                                                                                                                                                                            | 10`4" x 9`11"<br>8`9" x 5`8"<br>10`0" x 4`0"<br>10`9" x 9`8"                           |
|-----------------------------------------------------------------|---------------------------------------------------------------------------------------------------------------------------------------------------------------------------------------------------------------------------------------------------------------------------------------------------------------------------------------------------------|------------------------------------------------------------------------------------------------------------------------------------------------------------------------------------------------------------------------------------------------------------------------------------------------------------------------------------------------------------------------------------------------------------------------------------------------------------------------------------------------------------------------------|---------------------------------------------------------------------------------------------------------------------------------------------------------------------------------------------------------------------------------------------------------------------------------------------------------------------------------------------------------------------------------------------------------------------------------------------------------------------------------------------------------------|-----------------------------------------------------------------------------------------------------------------------------------------------------------------------------------------------------------------------------------------------------------------------------------------------------------------------------------------------------------------------------------------------------------------------------------------------------------------------------------|----------------------------------------------------------------------------------------|
| Mud Room<br>Other                                               | Basement<br>Basement                                                                                                                                                                                                                                                                                                                                    | 10`9" x 4`4"<br>7`4" x 3`5"                                                                                                                                                                                                                                                                                                                                                                                                                                                                                                  | Flex Space                                                                                                                                                                                                                                                                                                                                                                                                                                                                                                    | Basement<br>Basement                                                                                                                                                                                                                                                                                                                                                                                                                                                              | 9`5" x 4`2"<br>8`4" x 7`1"                                                             |
| 3pc Bathroom                                                    | Basement                                                                                                                                                                                                                                                                                                                                                | 7 4 x 3 5<br>6`3" x 5`11"                                                                                                                                                                                                                                                                                                                                                                                                                                                                                                    | Storage                                                                                                                                                                                                                                                                                                                                                                                                                                                                                                       | Basement                                                                                                                                                                                                                                                                                                                                                                                                                                                                          | 84 X / 1                                                                               |
| Spe Bathoom                                                     | basement                                                                                                                                                                                                                                                                                                                                                |                                                                                                                                                                                                                                                                                                                                                                                                                                                                                                                              | Legal/Tax/Financial                                                                                                                                                                                                                                                                                                                                                                                                                                                                                           |                                                                                                                                                                                                                                                                                                                                                                                                                                                                                   |                                                                                        |
| <br>Title:                                                      |                                                                                                                                                                                                                                                                                                                                                         | Zoning:                                                                                                                                                                                                                                                                                                                                                                                                                                                                                                                      |                                                                                                                                                                                                                                                                                                                                                                                                                                                                                                               |                                                                                                                                                                                                                                                                                                                                                                                                                                                                                   |                                                                                        |
| Fee Simple                                                      |                                                                                                                                                                                                                                                                                                                                                         | M-CG                                                                                                                                                                                                                                                                                                                                                                                                                                                                                                                         |                                                                                                                                                                                                                                                                                                                                                                                                                                                                                                               |                                                                                                                                                                                                                                                                                                                                                                                                                                                                                   |                                                                                        |
| Legal Desc:                                                     | 2310850                                                                                                                                                                                                                                                                                                                                                 |                                                                                                                                                                                                                                                                                                                                                                                                                                                                                                                              |                                                                                                                                                                                                                                                                                                                                                                                                                                                                                                               |                                                                                                                                                                                                                                                                                                                                                                                                                                                                                   |                                                                                        |
|                                                                 |                                                                                                                                                                                                                                                                                                                                                         |                                                                                                                                                                                                                                                                                                                                                                                                                                                                                                                              | Remarks                                                                                                                                                                                                                                                                                                                                                                                                                                                                                                       |                                                                                                                                                                                                                                                                                                                                                                                                                                                                                   |                                                                                        |
| Pub Rmks:                                                       | Bankview neighborho<br>designed living space                                                                                                                                                                                                                                                                                                            | e. As you step inside, be prepared t                                                                                                                                                                                                                                                                                                                                                                                                                                                                                         | rty boasts 4 bedrooms and 4 ba<br>o be amazed by the stunning w                                                                                                                                                                                                                                                                                                                                                                                                                                               | ood accent vaulted ceiling that s                                                                                                                                                                                                                                                                                                                                                                                                                                                 | nsive 3,373 square feet of meticulously<br>sets the tone for the rest of the home. The |
| PUD KIIKS:                                                      | Bankview neighborho<br>designed living space<br>living room features<br>reveal a versatile der<br>microwave, a gas coo<br>island, and a beautifu<br>guests. A stylish 2-pi<br>and a sink. The mast<br>dual sinks, a soaker t<br>breathtaking city vie<br>family room, a wet ba<br>proximity to downtow<br>yet highly desirable f<br>bedroom, flex room, | bod of Calgary. This exquisite prope<br>e. As you step inside, be prepared to<br>custom built-ins, a charming brick of<br>or office space. The gourmet kitch<br>oktop with a brick overhead range h<br>ul vintage green tile backsplash con<br>ece bathroom on the main level ad<br>er bedroom is a true retreat, featur<br>sub, and a stand-up steam shower.<br>ws, perfect for relaxing or entertain<br>ar, a fourth bedroom, a flex area, a<br>vn Calgary, the vibrant 17th Avenue<br>eatures. The loft includes a unique | erty boasts 4 bedrooms and 4 ba<br>o be amazed by the stunning we<br>gas fireplace, and large bay win<br>een is a chef's dream, equipped<br>bood, and a refrigerator. A wine<br>nplete the sophisticated look. T<br>ds convenience. Upstairs, you'll<br>ing a coffered ceiling, a walk-in<br>Two additional bedrooms, each<br>ning. The carpeted walk-out-to-<br>end a 3-piece bathroom. This exc<br>e Shopping District, Marda Loop<br>interior Juliette patio, and the<br>itionally, the property stands ou | ood accent vaulted ceiling that s<br>dows that flood the space with r<br>with top-of-the-line GE Café app<br>cellar adds a touch of elegance,<br>he adjacent dining room is perfe<br>find a well-appointed laundry ro<br>closet with custom built-ins, an<br>with walk-in closets, share a 4-p<br>grade basement is a haven for ro<br>eptional home is located in the<br>o, and Mount Royal University. M<br>upper bedroom features a conve<br>ut with its oversized lot width, p | sets the tone for the rest of the home. The natural light. Double barn doors open to   |