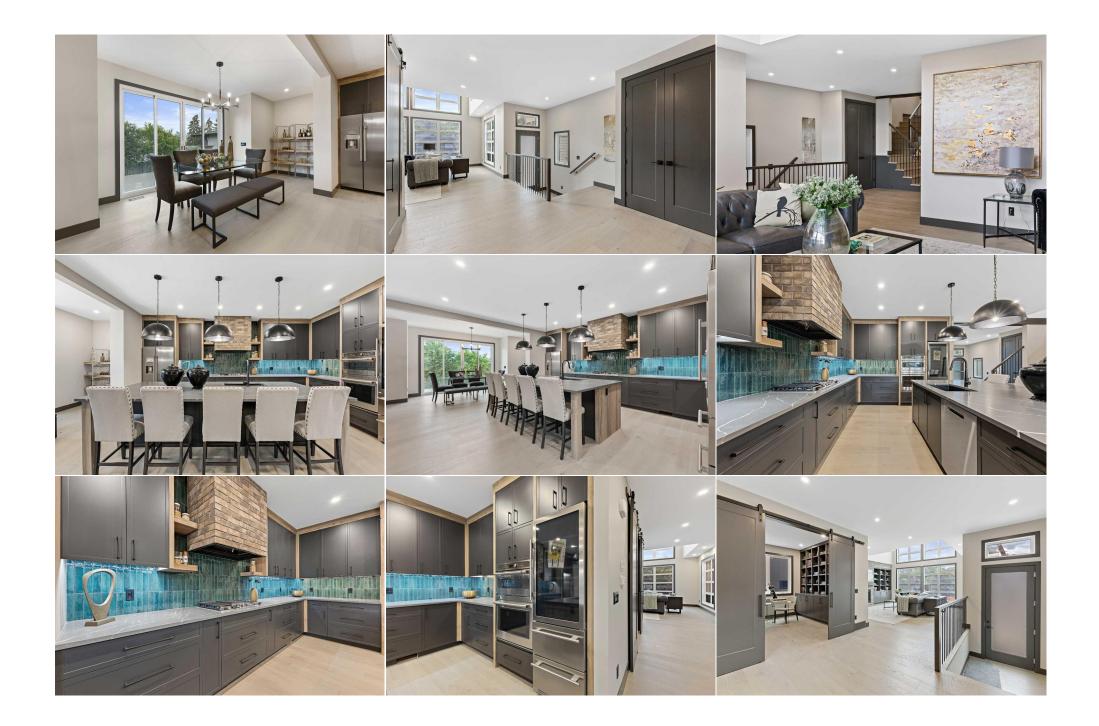

| Walk-In Closet<br>Walk-In Closet<br>4pc Bathroom<br>Family Room | Second<br>Second<br>Second<br>Basement                                                                                                                                                                                                                                                                                                                  | 6`8" x 4`7"<br>6`7" x 4`3"<br>8`9" x 4`11"<br>24`11" x 12`4"                                                                                                                                                                                                                                                                                                                                                                                                                                                                 | Bedroom<br>Laundry<br>Balcony<br>Bedroom                                                                                                                                                                                                                                                                                                                                                                                                                                                                      | Second<br>Second<br>Second<br>Basement                                                                                                                                                                                                                                                                                                                                                                                                                                            | 10`4" x 9`11"<br>8`9" x 5`8"<br>10`0" x 4`0"<br>10`9" x 9`8"                           |
|-----------------------------------------------------------------|---------------------------------------------------------------------------------------------------------------------------------------------------------------------------------------------------------------------------------------------------------------------------------------------------------------------------------------------------------|------------------------------------------------------------------------------------------------------------------------------------------------------------------------------------------------------------------------------------------------------------------------------------------------------------------------------------------------------------------------------------------------------------------------------------------------------------------------------------------------------------------------------|---------------------------------------------------------------------------------------------------------------------------------------------------------------------------------------------------------------------------------------------------------------------------------------------------------------------------------------------------------------------------------------------------------------------------------------------------------------------------------------------------------------|-----------------------------------------------------------------------------------------------------------------------------------------------------------------------------------------------------------------------------------------------------------------------------------------------------------------------------------------------------------------------------------------------------------------------------------------------------------------------------------|----------------------------------------------------------------------------------------|
| Mud Room<br>Other                                               | Basement<br>Basement                                                                                                                                                                                                                                                                                                                                    | 10`9" x 4`4"<br>7`4" x 3`5"                                                                                                                                                                                                                                                                                                                                                                                                                                                                                                  | Flex Space                                                                                                                                                                                                                                                                                                                                                                                                                                                                                                    | Basement<br>Basement                                                                                                                                                                                                                                                                                                                                                                                                                                                              | 9`5" x 4`2"<br>8`4" x 7`1"                                                             |
| 3pc Bathroom                                                    | Basement                                                                                                                                                                                                                                                                                                                                                | 7 4 x 3 5<br>6`3" x 5`11"                                                                                                                                                                                                                                                                                                                                                                                                                                                                                                    | Storage                                                                                                                                                                                                                                                                                                                                                                                                                                                                                                       | Basement                                                                                                                                                                                                                                                                                                                                                                                                                                                                          | 84 X / 1                                                                               |
| Spe Bathoom                                                     | basement                                                                                                                                                                                                                                                                                                                                                |                                                                                                                                                                                                                                                                                                                                                                                                                                                                                                                              | Legal/Tax/Financial                                                                                                                                                                                                                                                                                                                                                                                                                                                                                           |                                                                                                                                                                                                                                                                                                                                                                                                                                                                                   |                                                                                        |
| <br>Title:                                                      |                                                                                                                                                                                                                                                                                                                                                         | Zoning:                                                                                                                                                                                                                                                                                                                                                                                                                                                                                                                      |                                                                                                                                                                                                                                                                                                                                                                                                                                                                                                               |                                                                                                                                                                                                                                                                                                                                                                                                                                                                                   |                                                                                        |
| Fee Simple                                                      |                                                                                                                                                                                                                                                                                                                                                         | M-CG                                                                                                                                                                                                                                                                                                                                                                                                                                                                                                                         |                                                                                                                                                                                                                                                                                                                                                                                                                                                                                                               |                                                                                                                                                                                                                                                                                                                                                                                                                                                                                   |                                                                                        |
| Legal Desc:                                                     | 2310850                                                                                                                                                                                                                                                                                                                                                 |                                                                                                                                                                                                                                                                                                                                                                                                                                                                                                                              |                                                                                                                                                                                                                                                                                                                                                                                                                                                                                                               |                                                                                                                                                                                                                                                                                                                                                                                                                                                                                   |                                                                                        |
|                                                                 |                                                                                                                                                                                                                                                                                                                                                         |                                                                                                                                                                                                                                                                                                                                                                                                                                                                                                                              | Remarks                                                                                                                                                                                                                                                                                                                                                                                                                                                                                                       |                                                                                                                                                                                                                                                                                                                                                                                                                                                                                   |                                                                                        |
| Pub Rmks:                                                       | Bankview neighborho<br>designed living space                                                                                                                                                                                                                                                                                                            | e. As you step inside, be prepared t                                                                                                                                                                                                                                                                                                                                                                                                                                                                                         | rty boasts 4 bedrooms and 4 ba<br>o be amazed by the stunning w                                                                                                                                                                                                                                                                                                                                                                                                                                               | ood accent vaulted ceiling that s                                                                                                                                                                                                                                                                                                                                                                                                                                                 | nsive 3,373 square feet of meticulously<br>sets the tone for the rest of the home. The |
| PUD KIIKS:                                                      | Bankview neighborho<br>designed living space<br>living room features<br>reveal a versatile der<br>microwave, a gas coo<br>island, and a beautifu<br>guests. A stylish 2-pi<br>and a sink. The mast<br>dual sinks, a soaker t<br>breathtaking city vie<br>family room, a wet ba<br>proximity to downtow<br>yet highly desirable f<br>bedroom, flex room, | bod of Calgary. This exquisite prope<br>e. As you step inside, be prepared to<br>custom built-ins, a charming brick of<br>or office space. The gourmet kitch<br>oktop with a brick overhead range h<br>ul vintage green tile backsplash con<br>ece bathroom on the main level ad<br>er bedroom is a true retreat, featur<br>sub, and a stand-up steam shower.<br>ws, perfect for relaxing or entertain<br>ar, a fourth bedroom, a flex area, a<br>vn Calgary, the vibrant 17th Avenue<br>eatures. The loft includes a unique | erty boasts 4 bedrooms and 4 ba<br>o be amazed by the stunning we<br>gas fireplace, and large bay win<br>een is a chef's dream, equipped<br>bood, and a refrigerator. A wine<br>nplete the sophisticated look. T<br>ds convenience. Upstairs, you'll<br>ing a coffered ceiling, a walk-in<br>Two additional bedrooms, each<br>ning. The carpeted walk-out-to-<br>end a 3-piece bathroom. This exc<br>e Shopping District, Marda Loop<br>interior Juliette patio, and the<br>itionally, the property stands ou | ood accent vaulted ceiling that s<br>dows that flood the space with r<br>with top-of-the-line GE Café app<br>cellar adds a touch of elegance,<br>he adjacent dining room is perfe<br>find a well-appointed laundry ro<br>closet with custom built-ins, an<br>with walk-in closets, share a 4-p<br>grade basement is a haven for ro<br>eptional home is located in the<br>o, and Mount Royal University. M<br>upper bedroom features a conve<br>ut with its oversized lot width, p | sets the tone for the rest of the home. The natural light. Double barn doors open to   |