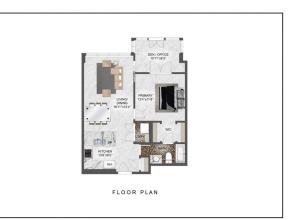

|                                                           |                            |                                                                                                              | Utilities and Features          |                                               |                |  |  |  |
|-----------------------------------------------------------|----------------------------|--------------------------------------------------------------------------------------------------------------|---------------------------------|-----------------------------------------------|----------------|--|--|--|
| Roof:                                                     | Membrane                   |                                                                                                              | Construction:                   | Construction:                                 |                |  |  |  |
| Heating:                                                  |                            |                                                                                                              | Brick,Concrete                  |                                               |                |  |  |  |
| Sewer:                                                    |                            |                                                                                                              | Flooring:                       |                                               |                |  |  |  |
| Ext Feat:                                                 | Balcony,Courtyard,Lighting |                                                                                                              | Carpet, Ceramic Tile, Ha        | Carpet,Ceramic Tile,Hardwood<br>Water Source: |                |  |  |  |
|                                                           |                            |                                                                                                              | Water Source:                   |                                               |                |  |  |  |
|                                                           |                            |                                                                                                              | Fnd/Bsmt:                       |                                               |                |  |  |  |
| Kitchen Appl: Dishwasher,Microwave Hood Fan,Refrigerator, |                            |                                                                                                              | r,Stove(s),Washer/Dryer Stacked |                                               |                |  |  |  |
| Int Feat:                                                 | Breakfast Bar,Cha          | Chandelier,Closet Organizers,High Ceilings,Open Floorplan,Recessed Lighting,Stone Counters,Walk-In Closet(s) |                                 |                                               |                |  |  |  |
| Utilities:                                                |                            |                                                                                                              |                                 |                                               |                |  |  |  |
|                                                           |                            |                                                                                                              | Room Information                |                                               |                |  |  |  |
| Room                                                      | Level                      | <u>Dimensions</u>                                                                                            | Room                            | Level                                         | Dimensions     |  |  |  |
| Kitchen                                                   | Main                       | 13`9" x 9`5"                                                                                                 | Living/Dining Room Co           | nbination Main                                | 18`11" x 12`4" |  |  |  |
| Laundry                                                   | Main                       | 4`9" x 3`6"                                                                                                  | Den                             | Main                                          | 10`11" x 8`3"  |  |  |  |
| Bedroom - Prim                                            | ary Main                   | 12`4" x 11`8"                                                                                                | 4pc Bathroom                    | Main                                          | 8`8" x 4`11"   |  |  |  |
|                                                           | -                          |                                                                                                              | Legal/Tax/Financial             |                                               |                |  |  |  |
| Condo Fee:                                                |                            | Title:                                                                                                       |                                 | Zoning:                                       |                |  |  |  |