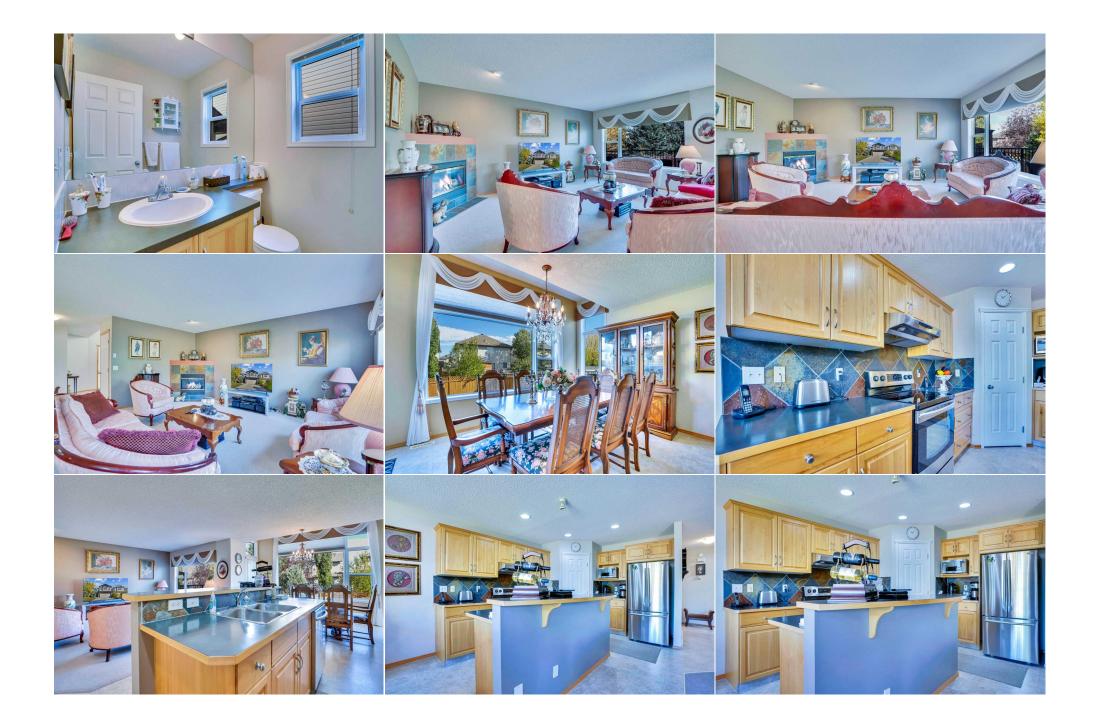

| Laundry<br>Foyer                                | Main<br>Main                                                                                                                                                                                                                                                                                                                                                                                                                                                                                                                                                                                                                                                                                                                                                                                                                                                                                                                                                                                                                                                                                                                                        | 26`3" x 17`6"<br>28`9" x 22`5" | Furnace/Utility Room<br>Pantry<br>Legal/Tax/Financial | Lower<br>Main | 36`1" x 34`5"<br>12`10" x 12`10" |  |  |
|-------------------------------------------------|-----------------------------------------------------------------------------------------------------------------------------------------------------------------------------------------------------------------------------------------------------------------------------------------------------------------------------------------------------------------------------------------------------------------------------------------------------------------------------------------------------------------------------------------------------------------------------------------------------------------------------------------------------------------------------------------------------------------------------------------------------------------------------------------------------------------------------------------------------------------------------------------------------------------------------------------------------------------------------------------------------------------------------------------------------------------------------------------------------------------------------------------------------|--------------------------------|-------------------------------------------------------|---------------|----------------------------------|--|--|
| Title:                                          |                                                                                                                                                                                                                                                                                                                                                                                                                                                                                                                                                                                                                                                                                                                                                                                                                                                                                                                                                                                                                                                                                                                                                     | Zoning:                        |                                                       |               |                                  |  |  |
| Fee Simple<br>Legal Desc:                       | 0013179                                                                                                                                                                                                                                                                                                                                                                                                                                                                                                                                                                                                                                                                                                                                                                                                                                                                                                                                                                                                                                                                                                                                             | R-CG                           |                                                       |               |                                  |  |  |
| C C                                             |                                                                                                                                                                                                                                                                                                                                                                                                                                                                                                                                                                                                                                                                                                                                                                                                                                                                                                                                                                                                                                                                                                                                                     |                                | Remarks                                               |               |                                  |  |  |
| Pub Rmks:<br>Inclusions:<br>Property Listed By: | This four bedroom, beautifully maintained home features over 2600 SQFT of developed space on three levels, is ideally located on a quiet street with a kid's playground just around the corner. The home offers a bright, open plan with vaulted entry, family room with fireplace with slate surround, eating nook and kitchen with hickory cabinets, slate backsplash and island with breakfast bar, and newer stainless appliances. A designated laundry room and powder room complete the main floor. The second floor features a bonus room with vaulted ceilings and built-in desk and tv cabinet, as well as three bedrooms, including primary bedroom with walk-in closet and ensuite with a deep soaker tub and separate shower. The basement has been finished with a large rec room, 3-piece bathroom, den, and 4th bedroom. Fully fenced and landscaped back yard with recently replaced deck, and an insulated attached double garage. This home is spotless and shows true pride of ownership!! Easy to show, book your private showing today, 130 Valley Stream Circle NW. Value priced at \$719,900. None RE/MAX Landan Real Estate |                                |                                                       |               |                                  |  |  |