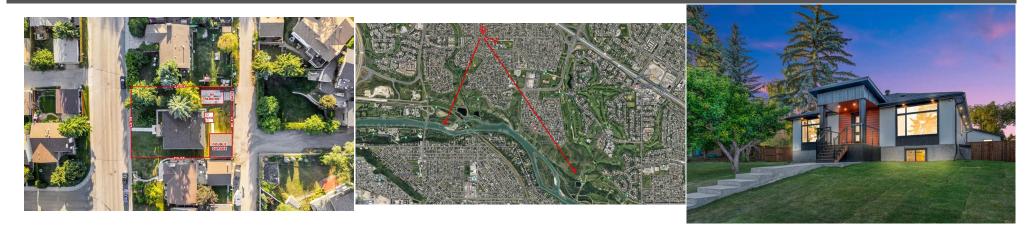

| Bedroom<br>Storage                              | Basement<br>Basement                                                                                                                                                                                                                                                                                                                                                                                                                                                                                                                                                                                                                                                                                                                                                                                                                                                                                                                                                                                                                                                                                                                                                                                                                                                                                                                                                                                                                                                                                                                                                                                                                                                                                                                                                                                                                                                                                                                                                                                                                                                                                                                                                  | 12`10" x 11`5"<br>3`1" x 5`0" | Game Room<br>Furnace/Utility Room<br>Legal/Tax/Financial | Basement<br>Basement | 22`7" x 25`11"<br>8`9" x 6`10" |  |  |
|-------------------------------------------------|-----------------------------------------------------------------------------------------------------------------------------------------------------------------------------------------------------------------------------------------------------------------------------------------------------------------------------------------------------------------------------------------------------------------------------------------------------------------------------------------------------------------------------------------------------------------------------------------------------------------------------------------------------------------------------------------------------------------------------------------------------------------------------------------------------------------------------------------------------------------------------------------------------------------------------------------------------------------------------------------------------------------------------------------------------------------------------------------------------------------------------------------------------------------------------------------------------------------------------------------------------------------------------------------------------------------------------------------------------------------------------------------------------------------------------------------------------------------------------------------------------------------------------------------------------------------------------------------------------------------------------------------------------------------------------------------------------------------------------------------------------------------------------------------------------------------------------------------------------------------------------------------------------------------------------------------------------------------------------------------------------------------------------------------------------------------------------------------------------------------------------------------------------------------------|-------------------------------|----------------------------------------------------------|----------------------|--------------------------------|--|--|
| Title:<br>Fee Simple<br>Legal Desc:             | 7610683                                                                                                                                                                                                                                                                                                                                                                                                                                                                                                                                                                                                                                                                                                                                                                                                                                                                                                                                                                                                                                                                                                                                                                                                                                                                                                                                                                                                                                                                                                                                                                                                                                                                                                                                                                                                                                                                                                                                                                                                                                                                                                                                                               | Zoning:<br><b>R-CG</b>        | Remarks                                                  |                      |                                |  |  |
| Pub Rmks:<br>Inclusions:<br>Property Listed By: | Remarks<br>Welcome to this Modernly & Gorgeously renovated bungalow house offer both luxury and convenience situated on a massive, huge lot 80ft by 110ft (8794sqft) with<br>over 1600 sqft of living space located in desirable community of Silver Springs with finished basement and brand new built double detached garage (22'5" by<br>21'11") and a RV parking pad. Additionally, all permits were pulled such as building permit, electrical, plumbing and gas permit along with brand new electrical<br>panel. Whole new landscaping with patio, firepit, fencing and double door gate for RV Parking. This house is modernly designed with warming colors throughout.<br>While you enter to the huge living room with custom feature wall with electric fireplace, dining area and modern wo tone kitchen with all built in kitchen aid<br>appliances package with waterfall quartz countertops. Don't stop here, step outside to the patio door to your private backyard with patio and green space. This<br>level also comprises of three bedrooms and two full washrooms. The primary bedroom is a tranquil retreat, complete with a beautiful accent wall. This room<br>includes a spacious ensuite featuring tiled flooring and walls, a luxurious free-standing bathtub, and a standing shower. The fully finished basement offers a large<br>recreational area with a feature wall and another fireplace, providing a cozy space for relaxation. The appealing wet bar, complete with beautiful cabinets, a sink,<br>wine shelves, and a mini fridge, is perfect for entertaining. The basement also includes two bedrooms and a full bathroom, ideal for accommodating family and<br>guests. The nearly 8800 sq ft lot and brand-new double car garage further adds to the property's practicality. Nestled in the serene neighborhood of silver springs,<br>this home is minutes away from schools, offers easy access to the mountains, downtown, and the airport, and is near an active community center, pool, ice ring,<br>shopping, Happy Fresh market, gas stations, and the Birth Place Forest. Do not miss this outstanding and VERY RARE o |                               |                                                          |                      |                                |  |  |