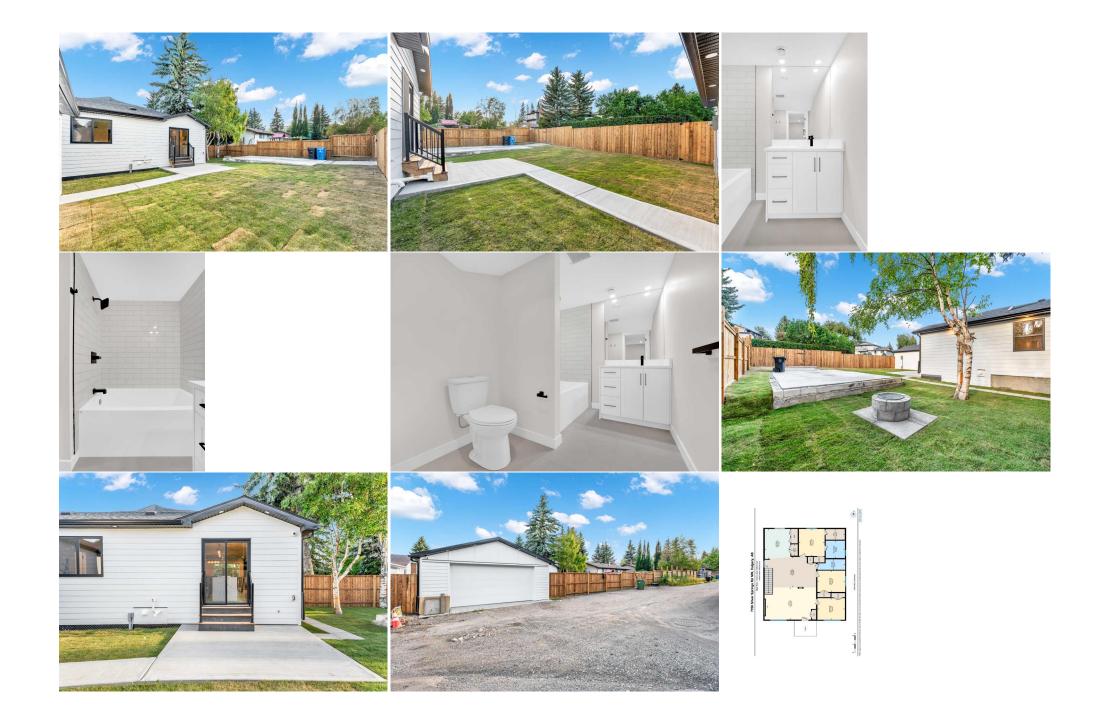

| Bedroom<br>Storage                              | Basement<br>Basement                                                                                                                                                                                                                                                                                                                                                                                                                                                                                                                                                                                                                                                                                                                                                                                                                                                                                                                                                                                                                                                                                                                                                                                                                                                                                                                                                                                                                                                                                                                                                                                                                                                                                                                                                                                                                                                                                                                                                                                                                                                                                                                                                  | 12`10" x 11`5"<br>3`1" x 5`0" | Game Room<br>Furnace/Utility Room<br>Legal/Tax/Financial | Basement<br>Basement | 22`7" x 25`11"<br>8`9" x 6`10" |  |  |
|-------------------------------------------------|-----------------------------------------------------------------------------------------------------------------------------------------------------------------------------------------------------------------------------------------------------------------------------------------------------------------------------------------------------------------------------------------------------------------------------------------------------------------------------------------------------------------------------------------------------------------------------------------------------------------------------------------------------------------------------------------------------------------------------------------------------------------------------------------------------------------------------------------------------------------------------------------------------------------------------------------------------------------------------------------------------------------------------------------------------------------------------------------------------------------------------------------------------------------------------------------------------------------------------------------------------------------------------------------------------------------------------------------------------------------------------------------------------------------------------------------------------------------------------------------------------------------------------------------------------------------------------------------------------------------------------------------------------------------------------------------------------------------------------------------------------------------------------------------------------------------------------------------------------------------------------------------------------------------------------------------------------------------------------------------------------------------------------------------------------------------------------------------------------------------------------------------------------------------------|-------------------------------|----------------------------------------------------------|----------------------|--------------------------------|--|--|
| Title:<br>Fee Simple<br>Legal Desc:             | 7610683                                                                                                                                                                                                                                                                                                                                                                                                                                                                                                                                                                                                                                                                                                                                                                                                                                                                                                                                                                                                                                                                                                                                                                                                                                                                                                                                                                                                                                                                                                                                                                                                                                                                                                                                                                                                                                                                                                                                                                                                                                                                                                                                                               | Zoning:<br><b>R-CG</b>        | Remarks                                                  |                      |                                |  |  |
| Pub Rmks:<br>Inclusions:<br>Property Listed By: | Remarks<br>Welcome to this Modernly & Gorgeously renovated bungalow house offer both luxury and convenience situated on a massive, huge lot 80ft by 110ft (8794sqft) with<br>over 1600 sqft of living space located in desirable community of Silver Springs with finished basement and brand new built double detached garage (22'5" by<br>21'11") and a RV parking pad. Additionally, all permits were pulled such as building permit, electrical, plumbing and gas permit along with brand new electrical<br>panel. Whole new landscaping with patio, firepit, fencing and double door gate for RV Parking. This house is modernly designed with warming colors throughout.<br>While you enter to the huge living room with custom feature wall with electric fireplace, dining area and modern wo tone kitchen with all built in kitchen aid<br>appliances package with waterfall quartz countertops. Don't stop here, step outside to the patio door to your private backyard with patio and green space. This<br>level also comprises of three bedrooms and two full washrooms. The primary bedroom is a tranquil retreat, complete with a beautiful accent wall. This room<br>includes a spacious ensuite featuring tiled flooring and walls, a luxurious free-standing bathtub, and a standing shower. The fully finished basement offers a large<br>recreational area with a feature wall and another fireplace, providing a cozy space for relaxation. The appealing wet bar, complete with beautiful cabinets, a sink,<br>wine shelves, and a mini fridge, is perfect for entertaining. The basement also includes two bedrooms and a full bathroom, ideal for accommodating family and<br>guests. The nearly 8800 sq ft lot and brand-new double car garage further adds to the property's practicality. Nestled in the serene neighborhood of silver springs,<br>this home is minutes away from schools, offers easy access to the mountains, downtown, and the airport, and is near an active community center, pool, ice ring,<br>shopping, Happy Fresh market, gas stations, and the Birth Place Forest. Do not miss this outstanding and VERY RARE o |                               |                                                          |                      |                                |  |  |