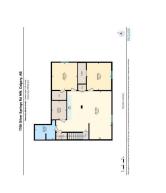

| cess:<br>t Feat:<br>rk Feat: | Back Lane,City Lot<br>Double Garage Detached,Garage Door Opener,Garage Faces Rear,RV Access/Parking |                     |       |               |           |  |  |  |
|------------------------------|-----------------------------------------------------------------------------------------------------|---------------------|-------|---------------|-----------|--|--|--|
|                              |                                                                                                     |                     |       | Garage Sz:    | 2         |  |  |  |
|                              |                                                                                                     |                     |       | Ttl Park:     | 2         |  |  |  |
| t Shape:                     |                                                                                                     |                     |       | Parking       |           |  |  |  |
| t Sz Ar:                     | 8,794 sqft                                                                                          | Ttl Sqft:           | 1,606 |               |           |  |  |  |
| t Information                |                                                                                                     | Low Sqft:           |       | Style:        | Bungalow  |  |  |  |
| ar Built:                    | 1940                                                                                                | Abv Sqft:           | 1,606 | Baths:        | 3.0 (3 0) |  |  |  |
| ty/Town:                     | Calgary                                                                                             | Finished Floor Area |       | Beds:         | 5 (3 2 )  |  |  |  |
| b Type:                      | Detached                                                                                            |                     |       | <u>Layout</u> |           |  |  |  |
| ор Туре:                     | Residential                                                                                         |                     |       | 56            |           |  |  |  |
| eneral Information           | <u>1</u>                                                                                            |                     |       | DOM           |           |  |  |  |

Utilities and Features

| Roof:<br>Heating:<br>Sewer:                                                                     | Asphalt Shingle<br>Forced Air,Natural Gas                 |                                                                                                                   | Construction:<br>Aluminum Siding ,Cemer<br>Frame                                                                                                                  | Aluminum Siding ,Cement Fiber Board,Wood                  |                                                                                                                  |  |  |
|-------------------------------------------------------------------------------------------------|-----------------------------------------------------------|-------------------------------------------------------------------------------------------------------------------|-------------------------------------------------------------------------------------------------------------------------------------------------------------------|-----------------------------------------------------------|------------------------------------------------------------------------------------------------------------------|--|--|
| Ext Feat:<br>Kitchen Appl:<br>Int Feat:<br>Utilities:                                           | Private Yard<br>Built-In Oven,Dishwa<br>No Animal Home,No |                                                                                                                   | Frame<br>Flooring:<br>Carpet,Subfloor,Ceramic Tile,Vinyl Plank<br>Water Source:<br>Fnd/Bsmt:<br>Poured Concrete<br>oktop,Microwave,Range Hood,Refrigerator,Washer |                                                           |                                                                                                                  |  |  |
|                                                                                                 |                                                           |                                                                                                                   | Room Information                                                                                                                                                  |                                                           |                                                                                                                  |  |  |
| Room<br>4pc Bathroom<br>Bedroom<br>Dining Room<br>Living Room<br>Bedroom - Prir<br>4pc Bathroom | Main<br>Main<br>Main<br>mary Main                         | Dimensions<br>12`9" x 4`10"<br>12`10" x 9`10"<br>23`9" x 14`1"<br>23`9" x 14`10"<br>11`10" x 12`5"<br>9`1" x 9`6" | Room<br>4pc Ensuite bath<br>Bedroom<br>Kitchen<br>Laundry<br>Walk-In Closet<br>Bedroom                                                                            | Level<br>Main<br>Main<br>Main<br>Main<br>Main<br>Basement | Dimensions<br>8`10" x 8`0"<br>12`8" x 9`11"<br>11`9" x 13`10"<br>3`0" x 5`3"<br>8`10" x 4`11"<br>12`10" x 11`10" |  |  |

| Bedroom<br>Storage                              | Basement<br>Basement                                                                                                                                                                                                                                                                                                                                                                                                                                                                                                                                                                                                                                                                                                                                                                                                                                                                                                                                                                                                                                                                                                                                                                                                                                                                                                                                                                                                                                                                                                                                                                                                                                                                                                                                                                                                                                                                                                                                                                                                                                                                                                                                                  | 12`10" x 11`5"<br>3`1" x 5`0" | Game Room<br>Furnace/Utility Room<br>Legal/Tax/Financial | Basement<br>Basement | 22`7" x 25`11"<br>8`9" x 6`10" |  |  |
|-------------------------------------------------|-----------------------------------------------------------------------------------------------------------------------------------------------------------------------------------------------------------------------------------------------------------------------------------------------------------------------------------------------------------------------------------------------------------------------------------------------------------------------------------------------------------------------------------------------------------------------------------------------------------------------------------------------------------------------------------------------------------------------------------------------------------------------------------------------------------------------------------------------------------------------------------------------------------------------------------------------------------------------------------------------------------------------------------------------------------------------------------------------------------------------------------------------------------------------------------------------------------------------------------------------------------------------------------------------------------------------------------------------------------------------------------------------------------------------------------------------------------------------------------------------------------------------------------------------------------------------------------------------------------------------------------------------------------------------------------------------------------------------------------------------------------------------------------------------------------------------------------------------------------------------------------------------------------------------------------------------------------------------------------------------------------------------------------------------------------------------------------------------------------------------------------------------------------------------|-------------------------------|----------------------------------------------------------|----------------------|--------------------------------|--|--|
| Title:<br>Fee Simple<br>Legal Desc:             | 7610683                                                                                                                                                                                                                                                                                                                                                                                                                                                                                                                                                                                                                                                                                                                                                                                                                                                                                                                                                                                                                                                                                                                                                                                                                                                                                                                                                                                                                                                                                                                                                                                                                                                                                                                                                                                                                                                                                                                                                                                                                                                                                                                                                               | Zoning:<br><b>R-CG</b>        | Remarks                                                  |                      |                                |  |  |
| Pub Rmks:<br>Inclusions:<br>Property Listed By: | Remarks<br>Welcome to this Modernly & Gorgeously renovated bungalow house offer both luxury and convenience situated on a massive, huge lot 80ft by 110ft (8794sqft) with<br>over 1600 sqft of living space located in desirable community of Silver Springs with finished basement and brand new built double detached garage (22'5" by<br>21'11") and a RV parking pad. Additionally, all permits were pulled such as building permit, electrical, plumbing and gas permit along with brand new electrical<br>panel. Whole new landscaping with patio, firepit, fencing and double door gate for RV Parking. This house is modernly designed with warming colors throughout.<br>While you enter to the huge living room with custom feature wall with electric fireplace, dining area and modern wo tone kitchen with all built in kitchen aid<br>appliances package with waterfall quartz countertops. Don't stop here, step outside to the patio door to your private backyard with patio and green space. This<br>level also comprises of three bedrooms and two full washrooms. The primary bedroom is a tranquil retreat, complete with a beautiful accent wall. This room<br>includes a spacious ensuite featuring tiled flooring and walls, a luxurious free-standing bathtub, and a standing shower. The fully finished basement offers a large<br>recreational area with a feature wall and another fireplace, providing a cozy space for relaxation. The appealing wet bar, complete with beautiful cabinets, a sink,<br>wine shelves, and a mini fridge, is perfect for entertaining. The basement also includes two bedrooms and a full bathroom, ideal for accommodating family and<br>guests. The nearly 8800 sq ft lot and brand-new double car garage further adds to the property's practicality. Nestled in the serene neighborhood of silver springs,<br>this home is minutes away from schools, offers easy access to the mountains, downtown, and the airport, and is near an active community center, pool, ice ring,<br>shopping, Happy Fresh market, gas stations, and the Birth Place Forest. Do not miss this outstanding and VERY RARE o |                               |                                                          |                      |                                |  |  |