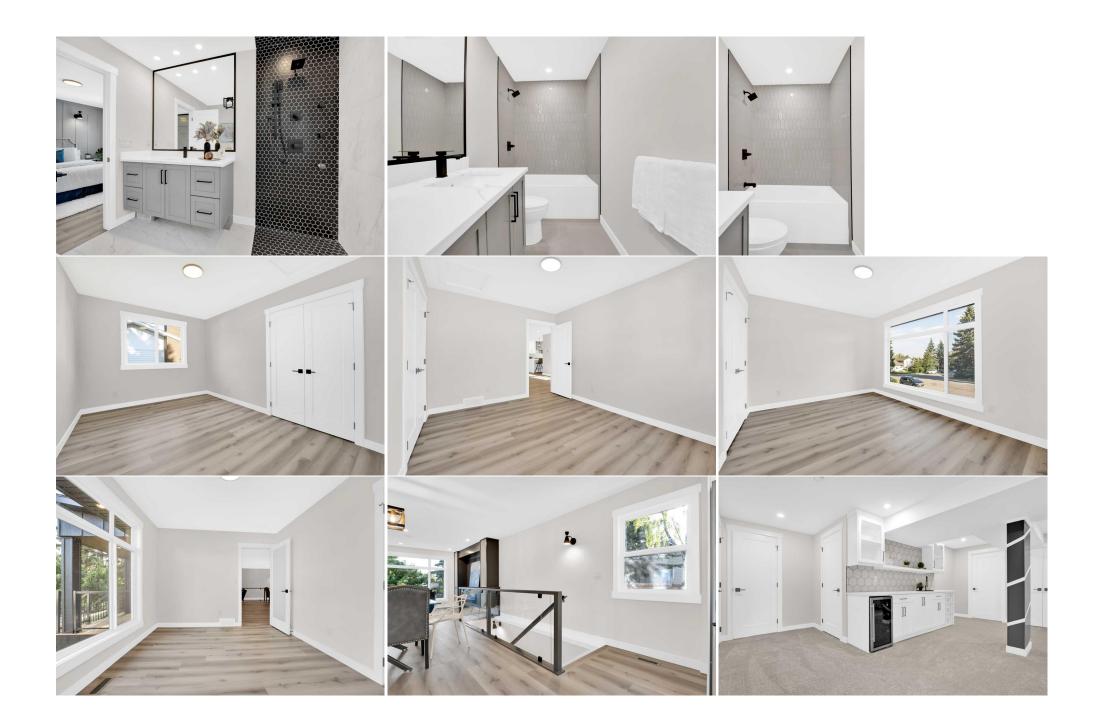

| Bedroom<br>Storage                              | Basement<br>Basement                                                                                                                                                                                                                                                                                                                                                                                                                                                                                                                                                                                                                                                                                                                                                                                                                                                                                                                                                                                                                                                                                                                                                                                                                                                                                                                                                                                                                                                                                                                                                                                                                                                                                                                                                                                                                                                                                                                                                                                                                                                                                                                                                  | 12`10" x 11`5"<br>3`1" x 5`0" | Game Room<br>Furnace/Utility Room<br>Legal/Tax/Financial | Basement<br>Basement | 22`7" x 25`11"<br>8`9" x 6`10" |  |  |
|-------------------------------------------------|-----------------------------------------------------------------------------------------------------------------------------------------------------------------------------------------------------------------------------------------------------------------------------------------------------------------------------------------------------------------------------------------------------------------------------------------------------------------------------------------------------------------------------------------------------------------------------------------------------------------------------------------------------------------------------------------------------------------------------------------------------------------------------------------------------------------------------------------------------------------------------------------------------------------------------------------------------------------------------------------------------------------------------------------------------------------------------------------------------------------------------------------------------------------------------------------------------------------------------------------------------------------------------------------------------------------------------------------------------------------------------------------------------------------------------------------------------------------------------------------------------------------------------------------------------------------------------------------------------------------------------------------------------------------------------------------------------------------------------------------------------------------------------------------------------------------------------------------------------------------------------------------------------------------------------------------------------------------------------------------------------------------------------------------------------------------------------------------------------------------------------------------------------------------------|-------------------------------|----------------------------------------------------------|----------------------|--------------------------------|--|--|
| Title:<br>Fee Simple<br>Legal Desc:             | 7610683                                                                                                                                                                                                                                                                                                                                                                                                                                                                                                                                                                                                                                                                                                                                                                                                                                                                                                                                                                                                                                                                                                                                                                                                                                                                                                                                                                                                                                                                                                                                                                                                                                                                                                                                                                                                                                                                                                                                                                                                                                                                                                                                                               | Zoning:<br><b>R-CG</b>        | Remarks                                                  |                      |                                |  |  |
| Pub Rmks:<br>Inclusions:<br>Property Listed By: | Remarks<br>Welcome to this Modernly & Gorgeously renovated bungalow house offer both luxury and convenience situated on a massive, huge lot 80ft by 110ft (8794sqft) with<br>over 1600 sqft of living space located in desirable community of Silver Springs with finished basement and brand new built double detached garage (22'5" by<br>21'11") and a RV parking pad. Additionally, all permits were pulled such as building permit, electrical, plumbing and gas permit along with brand new electrical<br>panel. Whole new landscaping with patio, firepit, fencing and double door gate for RV Parking. This house is modernly designed with warming colors throughout.<br>While you enter to the huge living room with custom feature wall with electric fireplace, dining area and modern wo tone kitchen with all built in kitchen aid<br>appliances package with waterfall quartz countertops. Don't stop here, step outside to the patio door to your private backyard with patio and green space. This<br>level also comprises of three bedrooms and two full washrooms. The primary bedroom is a tranquil retreat, complete with a beautiful accent wall. This room<br>includes a spacious ensuite featuring tiled flooring and walls, a luxurious free-standing bathtub, and a standing shower. The fully finished basement offers a large<br>recreational area with a feature wall and another fireplace, providing a cozy space for relaxation. The appealing wet bar, complete with beautiful cabinets, a sink,<br>wine shelves, and a mini fridge, is perfect for entertaining. The basement also includes two bedrooms and a full bathroom, ideal for accommodating family and<br>guests. The nearly 8800 sq ft lot and brand-new double car garage further adds to the property's practicality. Nestled in the serene neighborhood of silver springs,<br>this home is minutes away from schools, offers easy access to the mountains, downtown, and the airport, and is near an active community center, pool, ice ring,<br>shopping, Happy Fresh market, gas stations, and the Birth Place Forest. Do not miss this outstanding and VERY RARE o |                               |                                                          |                      |                                |  |  |