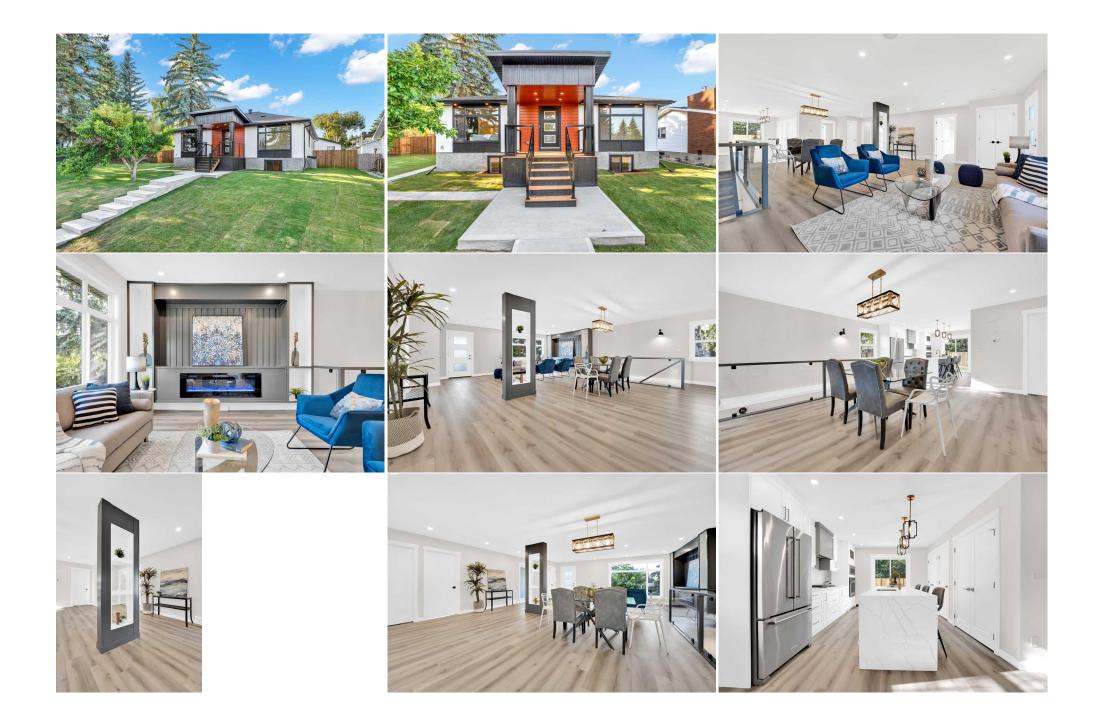

| Bedroom<br>Storage                              | Basement<br>Basement                                                                                                                                                                                                                                                                                                                                                                                                                                                                                                                                                                                                                                                                                                                                                                                                                                                                                                                                                                                                                                                                                                                                                                                                                                                                                                                                                                                                                                                                                                                                                                                                                                                                                                                                                                                                                                                                                                                                                                                                                                                                                                                                                  | 12`10" x 11`5"<br>3`1" x 5`0" | Game Room<br>Furnace/Utility Room<br>Legal/Tax/Financial | Basement<br>Basement | 22`7" x 25`11"<br>8`9" x 6`10" |  |  |
|-------------------------------------------------|-----------------------------------------------------------------------------------------------------------------------------------------------------------------------------------------------------------------------------------------------------------------------------------------------------------------------------------------------------------------------------------------------------------------------------------------------------------------------------------------------------------------------------------------------------------------------------------------------------------------------------------------------------------------------------------------------------------------------------------------------------------------------------------------------------------------------------------------------------------------------------------------------------------------------------------------------------------------------------------------------------------------------------------------------------------------------------------------------------------------------------------------------------------------------------------------------------------------------------------------------------------------------------------------------------------------------------------------------------------------------------------------------------------------------------------------------------------------------------------------------------------------------------------------------------------------------------------------------------------------------------------------------------------------------------------------------------------------------------------------------------------------------------------------------------------------------------------------------------------------------------------------------------------------------------------------------------------------------------------------------------------------------------------------------------------------------------------------------------------------------------------------------------------------------|-------------------------------|----------------------------------------------------------|----------------------|--------------------------------|--|--|
| Title:<br>Fee Simple<br>Legal Desc:             | 7610683                                                                                                                                                                                                                                                                                                                                                                                                                                                                                                                                                                                                                                                                                                                                                                                                                                                                                                                                                                                                                                                                                                                                                                                                                                                                                                                                                                                                                                                                                                                                                                                                                                                                                                                                                                                                                                                                                                                                                                                                                                                                                                                                                               | Zoning:<br><b>R-CG</b>        | Remarks                                                  |                      |                                |  |  |
| Pub Rmks:<br>Inclusions:<br>Property Listed By: | Remarks<br>Welcome to this Modernly & Gorgeously renovated bungalow house offer both luxury and convenience situated on a massive, huge lot 80ft by 110ft (8794sqft) with<br>over 1600 sqft of living space located in desirable community of Silver Springs with finished basement and brand new built double detached garage (22'5" by<br>21'11") and a RV parking pad. Additionally, all permits were pulled such as building permit, electrical, plumbing and gas permit along with brand new electrical<br>panel. Whole new landscaping with patio, firepit, fencing and double door gate for RV Parking. This house is modernly designed with warming colors throughout.<br>While you enter to the huge living room with custom feature wall with electric fireplace, dining area and modern wo tone kitchen with all built in kitchen aid<br>appliances package with waterfall quartz countertops. Don't stop here, step outside to the patio door to your private backyard with patio and green space. This<br>level also comprises of three bedrooms and two full washrooms. The primary bedroom is a tranquil retreat, complete with a beautiful accent wall. This room<br>includes a spacious ensuite featuring tiled flooring and walls, a luxurious free-standing bathtub, and a standing shower. The fully finished basement offers a large<br>recreational area with a feature wall and another fireplace, providing a cozy space for relaxation. The appealing wet bar, complete with beautiful cabinets, a sink,<br>wine shelves, and a mini fridge, is perfect for entertaining. The basement also includes two bedrooms and a full bathroom, ideal for accommodating family and<br>guests. The nearly 8800 sq ft lot and brand-new double car garage further adds to the property's practicality. Nestled in the serene neighborhood of silver springs,<br>this home is minutes away from schools, offers easy access to the mountains, downtown, and the airport, and is near an active community center, pool, ice ring,<br>shopping, Happy Fresh market, gas stations, and the Birth Place Forest. Do not miss this outstanding and VERY RARE o |                               |                                                          |                      |                                |  |  |