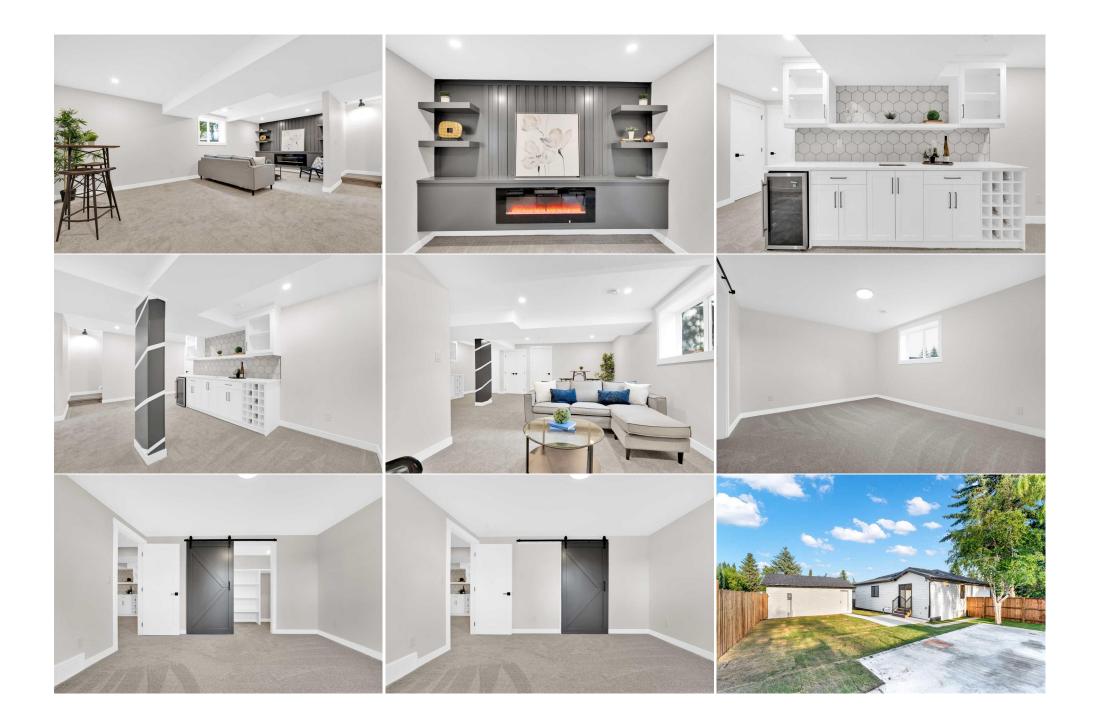

| Bedroom<br>Storage                              | Basement<br>Basement                                                                                                                                                                                                                                                                                                                                                                                                                                                                                                                                                                                                                                                                                                                                                                                                                                                                                                                                                                                                                                                                                                                                                                                                                                                                                                                                                                                                                                                                                                                                                                                                                                                                                                                                                                                                                                                                                                                                                                                                                                                                                                                                                  | 12`10" x 11`5"<br>3`1" x 5`0" | Game Room<br>Furnace/Utility Room<br>Legal/Tax/Financial | Basement<br>Basement | 22`7" x 25`11"<br>8`9" x 6`10" |  |  |
|-------------------------------------------------|-----------------------------------------------------------------------------------------------------------------------------------------------------------------------------------------------------------------------------------------------------------------------------------------------------------------------------------------------------------------------------------------------------------------------------------------------------------------------------------------------------------------------------------------------------------------------------------------------------------------------------------------------------------------------------------------------------------------------------------------------------------------------------------------------------------------------------------------------------------------------------------------------------------------------------------------------------------------------------------------------------------------------------------------------------------------------------------------------------------------------------------------------------------------------------------------------------------------------------------------------------------------------------------------------------------------------------------------------------------------------------------------------------------------------------------------------------------------------------------------------------------------------------------------------------------------------------------------------------------------------------------------------------------------------------------------------------------------------------------------------------------------------------------------------------------------------------------------------------------------------------------------------------------------------------------------------------------------------------------------------------------------------------------------------------------------------------------------------------------------------------------------------------------------------|-------------------------------|----------------------------------------------------------|----------------------|--------------------------------|--|--|
| Title:<br>Fee Simple<br>Legal Desc:             | 7610683                                                                                                                                                                                                                                                                                                                                                                                                                                                                                                                                                                                                                                                                                                                                                                                                                                                                                                                                                                                                                                                                                                                                                                                                                                                                                                                                                                                                                                                                                                                                                                                                                                                                                                                                                                                                                                                                                                                                                                                                                                                                                                                                                               | Zoning:<br><b>R-CG</b>        | Remarks                                                  |                      |                                |  |  |
| Pub Rmks:<br>Inclusions:<br>Property Listed By: | Remarks<br>Welcome to this Modernly & Gorgeously renovated bungalow house offer both luxury and convenience situated on a massive, huge lot 80ft by 110ft (8794sqft) with<br>over 1600 sqft of living space located in desirable community of Silver Springs with finished basement and brand new built double detached garage (22'5" by<br>21'11") and a RV parking pad. Additionally, all permits were pulled such as building permit, electrical, plumbing and gas permit along with brand new electrical<br>panel. Whole new landscaping with patio, firepit, fencing and double door gate for RV Parking. This house is modernly designed with warming colors throughout.<br>While you enter to the huge living room with custom feature wall with electric fireplace, dining area and modern wo tone kitchen with all built in kitchen aid<br>appliances package with waterfall quartz countertops. Don't stop here, step outside to the patio door to your private backyard with patio and green space. This<br>level also comprises of three bedrooms and two full washrooms. The primary bedroom is a tranquil retreat, complete with a beautiful accent wall. This room<br>includes a spacious ensuite featuring tiled flooring and walls, a luxurious free-standing bathtub, and a standing shower. The fully finished basement offers a large<br>recreational area with a feature wall and another fireplace, providing a cozy space for relaxation. The appealing wet bar, complete with beautiful cabinets, a sink,<br>wine shelves, and a mini fridge, is perfect for entertaining. The basement also includes two bedrooms and a full bathroom, ideal for accommodating family and<br>guests. The nearly 8800 sq ft lot and brand-new double car garage further adds to the property's practicality. Nestled in the serene neighborhood of silver springs,<br>this home is minutes away from schools, offers easy access to the mountains, downtown, and the airport, and is near an active community center, pool, ice ring,<br>shopping, Happy Fresh market, gas stations, and the Birth Place Forest. Do not miss this outstanding and VERY RARE o |                               |                                                          |                      |                                |  |  |