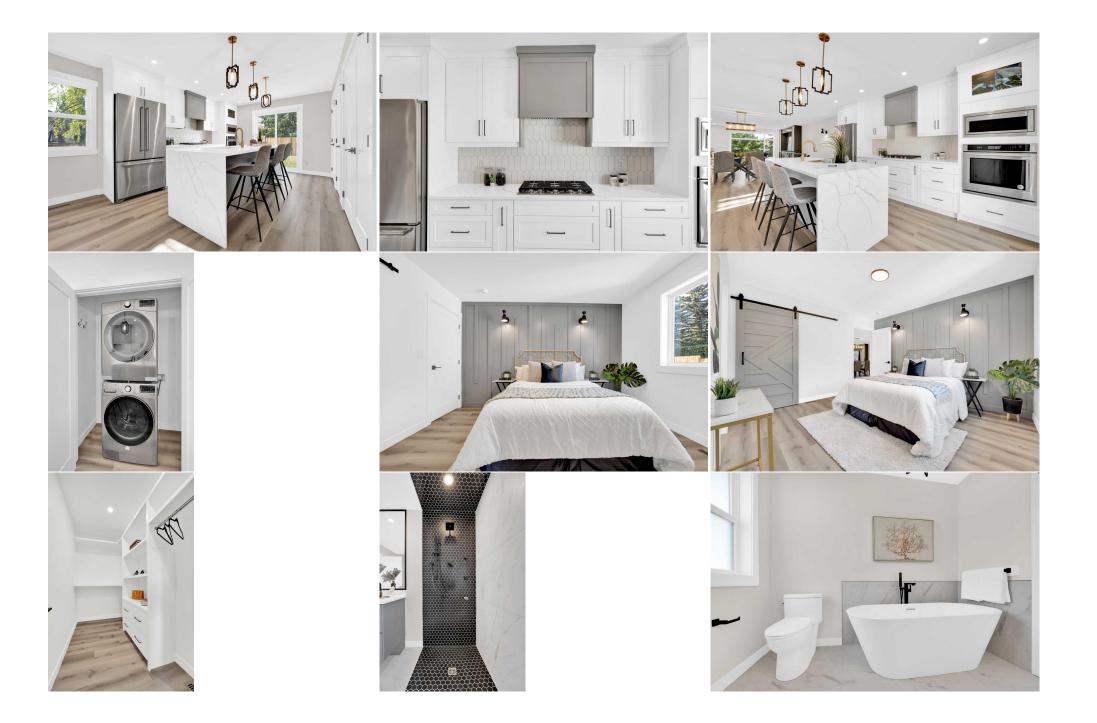

| Bedroom<br>Storage                              | Basement<br>Basement                                                                                                                                                                                                                                                                                                                                                                                                                                                                                                                                                                                                                                                                                                                                                                                                                                                                                                                                                                                                                                                                                                                                                                                                                                                                                                                                                                                                                                                                                                                                                                                                                                                                                                                                                                                                                                                                                                                                                                                                                                                                                                                                                  | 12`10" x 11`5"<br>3`1" x 5`0" | Game Room<br>Furnace/Utility Room<br>Legal/Tax/Financial | Basement<br>Basement | 22`7" x 25`11"<br>8`9" x 6`10" |  |  |
|-------------------------------------------------|-----------------------------------------------------------------------------------------------------------------------------------------------------------------------------------------------------------------------------------------------------------------------------------------------------------------------------------------------------------------------------------------------------------------------------------------------------------------------------------------------------------------------------------------------------------------------------------------------------------------------------------------------------------------------------------------------------------------------------------------------------------------------------------------------------------------------------------------------------------------------------------------------------------------------------------------------------------------------------------------------------------------------------------------------------------------------------------------------------------------------------------------------------------------------------------------------------------------------------------------------------------------------------------------------------------------------------------------------------------------------------------------------------------------------------------------------------------------------------------------------------------------------------------------------------------------------------------------------------------------------------------------------------------------------------------------------------------------------------------------------------------------------------------------------------------------------------------------------------------------------------------------------------------------------------------------------------------------------------------------------------------------------------------------------------------------------------------------------------------------------------------------------------------------------|-------------------------------|----------------------------------------------------------|----------------------|--------------------------------|--|--|
| Title:<br>Fee Simple<br>Legal Desc:             | 7610683                                                                                                                                                                                                                                                                                                                                                                                                                                                                                                                                                                                                                                                                                                                                                                                                                                                                                                                                                                                                                                                                                                                                                                                                                                                                                                                                                                                                                                                                                                                                                                                                                                                                                                                                                                                                                                                                                                                                                                                                                                                                                                                                                               | Zoning:<br><b>R-CG</b>        | Remarks                                                  |                      |                                |  |  |
| Pub Rmks:<br>Inclusions:<br>Property Listed By: | Remarks<br>Welcome to this Modernly & Gorgeously renovated bungalow house offer both luxury and convenience situated on a massive, huge lot 80ft by 110ft (8794sqft) with<br>over 1600 sqft of living space located in desirable community of Silver Springs with finished basement and brand new built double detached garage (22'5" by<br>21'11") and a RV parking pad. Additionally, all permits were pulled such as building permit, electrical, plumbing and gas permit along with brand new electrical<br>panel. Whole new landscaping with patio, firepit, fencing and double door gate for RV Parking. This house is modernly designed with warming colors throughout.<br>While you enter to the huge living room with custom feature wall with electric fireplace, dining area and modern wo tone kitchen with all built in kitchen aid<br>appliances package with waterfall quartz countertops. Don't stop here, step outside to the patio door to your private backyard with patio and green space. This<br>level also comprises of three bedrooms and two full washrooms. The primary bedroom is a tranquil retreat, complete with a beautiful accent wall. This room<br>includes a spacious ensuite featuring tiled flooring and walls, a luxurious free-standing bathtub, and a standing shower. The fully finished basement offers a large<br>recreational area with a feature wall and another fireplace, providing a cozy space for relaxation. The appealing wet bar, complete with beautiful cabinets, a sink,<br>wine shelves, and a mini fridge, is perfect for entertaining. The basement also includes two bedrooms and a full bathroom, ideal for accommodating family and<br>guests. The nearly 8800 sq ft lot and brand-new double car garage further adds to the property's practicality. Nestled in the serene neighborhood of silver springs,<br>this home is minutes away from schools, offers easy access to the mountains, downtown, and the airport, and is near an active community center, pool, ice ring,<br>shopping, Happy Fresh market, gas stations, and the Birth Place Forest. Do not miss this outstanding and VERY RARE o |                               |                                                          |                      |                                |  |  |