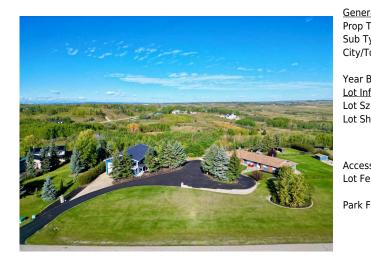

## 31 CHERRY VALLEY Court, Rural Rocky View County T3R 1C9

| MLS®#:  | A2168980 | Area:   | Cherry Valley Est | Listing<br>Date: | 09/27/24 | List Price: <b>\$1,700,000</b> |
|---------|----------|---------|-------------------|------------------|----------|--------------------------------|
| Status: | Active   | County: | Rocky View County |                  | None     | Association: Fort McMurray     |

| eral Information             |                                                                                                                                                                                         |                     |          | DOM                                   |                     |  |  |
|------------------------------|-----------------------------------------------------------------------------------------------------------------------------------------------------------------------------------------|---------------------|----------|---------------------------------------|---------------------|--|--|
| Type:                        | Residential                                                                                                                                                                             |                     |          | 117                                   |                     |  |  |
| Type:                        | Detached                                                                                                                                                                                |                     |          | Layout                                |                     |  |  |
| /Town:                       | Rural Rocky View                                                                                                                                                                        | Finished Floor Area | <u>1</u> | Beds:                                 | 4(31)               |  |  |
|                              | County                                                                                                                                                                                  | Abv Sqft:           | 2,379    | Baths:                                | 3.0 (3 0)           |  |  |
| r Built:                     | 1979                                                                                                                                                                                    | Low Sqft:           |          | Style:                                | Acreage with        |  |  |
| Information                  |                                                                                                                                                                                         | Ttl Sqft:           | 2,379    |                                       | Residence, Bungalow |  |  |
| Sz Ar:                       | 174,240 sqft                                                                                                                                                                            |                     |          |                                       |                     |  |  |
| Shape:                       |                                                                                                                                                                                         |                     |          | Parking                               |                     |  |  |
|                              |                                                                                                                                                                                         |                     |          | Ttl Park:                             | 6                   |  |  |
|                              |                                                                                                                                                                                         |                     |          | Garage Sz:                            | 3                   |  |  |
| ess:                         |                                                                                                                                                                                         |                     |          | · · · · · · · · · · · · · · · · · · · |                     |  |  |
| Feat:                        | Back Yard,Backs on to Park/Green Space,Lawn,Garden,Low Maintenance Landscape,Gentle Sloping,No<br>Neighbours Behind,Landscaped,Many Trees,Yard Drainage,Yard Lights,Paved,Private,Treed |                     |          |                                       |                     |  |  |
| Feat: Triple Garage Attached |                                                                                                                                                                                         |                     |          |                                       | ,                   |  |  |