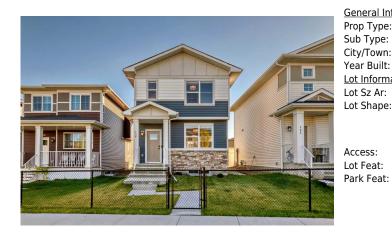

## 126 DAWSON HARBOUR Grove, Chestermere T1X 2S4

| MLS®#:  | A2169010 | Area:   | Dawson's Landing | Listing          | 09/27/24       | List Price: <b>\$629,900</b> |
|---------|----------|---------|------------------|------------------|----------------|------------------------------|
| Status: | Active   | County: | Chestermere      | Date:<br>Change: | -\$10k, 10-Oct | Association: Fort McMurray   |

| al Information   |                 |                    |               | DOM            |           |
|------------------|-----------------|--------------------|---------------|----------------|-----------|
| Гуре:            | Residential     |                    |               | 56             |           |
| ype:             | Detached        |                    |               | <u>Layout</u>  |           |
| own:             | Chestermere     | Finished Floor Ar  | ea            | Beds:          | 4(31)     |
| Built:           | 2022            | Abv Sqft:          | 1,470         | Baths:         | 3.5 (3 1) |
| <u>formation</u> |                 | Low Sqft:          |               | Style:         | 2 Storey  |
| : Ar:            | 3,175 sqft      | Ttl Sqft:          | 1,470         |                |           |
| lape:            |                 |                    |               | <u>Parking</u> |           |
|                  |                 |                    |               | Ttl Park:      | 2         |
|                  |                 |                    |               | Garage Sz:     | 2         |
| s:               |                 |                    |               |                |           |
| at:              | Back Lane, Back | ard,Front Yard,Lan | dscaped,Views |                |           |

Utilities and Features

| Title:<br><b>Fee Simple</b><br>Legal Desc:      | Zoning:<br>DC (R-2C)<br>2210163<br>Remarks                                                                                                                                                                                                                                                                                                                                                                                                                                                                                                                                                                                                                                                                                                                                                                                                                                                                                                                                                                                                                                                                                                                                                                                                                                                                                                                                                                                                                                                                                                                                                                                                                                                                                                                                                                                                                                                                                                         |
|-------------------------------------------------|----------------------------------------------------------------------------------------------------------------------------------------------------------------------------------------------------------------------------------------------------------------------------------------------------------------------------------------------------------------------------------------------------------------------------------------------------------------------------------------------------------------------------------------------------------------------------------------------------------------------------------------------------------------------------------------------------------------------------------------------------------------------------------------------------------------------------------------------------------------------------------------------------------------------------------------------------------------------------------------------------------------------------------------------------------------------------------------------------------------------------------------------------------------------------------------------------------------------------------------------------------------------------------------------------------------------------------------------------------------------------------------------------------------------------------------------------------------------------------------------------------------------------------------------------------------------------------------------------------------------------------------------------------------------------------------------------------------------------------------------------------------------------------------------------------------------------------------------------------------------------------------------------------------------------------------------------|
| Pub Rmks:<br>Inclusions:<br>Property Listed By: | Great opportunity in this 4 bed, 3.5 bath detached home in the highly desirable, nature-focused community of Dawson's Landing. Fully finished with over 2000 sq ft<br>of developed space. Ideal location for families; Cottage-style Housing built by Truman Homes; Fronts to a green space with benches and picnic tables; No street in<br>front and double detached garage in the back! Easy direct access to downtown Calgary on Max Purple bus. Interior is in like new condition with lots of upgrades<br>including 9 ft ceiling on the main and basement floors, luxury vinyl plank flooring, quartz counters through the kitchen and bathrooms, and quality blinds<br>throughout! The spacious living room is just off the front foyer and a bright dining area has lots of space for a big table. Beautiful kitchen offers full height warm<br>grey cabinetry, deep drawers, stainless appliances including an upgraded fridge with water/ice, a large peninsula with extended stool bar and pendant lighting,<br>under cabinet lighting, and a pantry. Separate back entrance with a private 2-pce bathroom. Upstairs, a tray ceiling in the primary suite, big walk-in closet, and a 3-<br>pce ensuite with an extended vanity, large shower & rain shower head. Two additional bedrooms and a 4-pce bathroom with a tub/shower combo. Convenient upper<br>laundry! The fully finished basement offers an expansive rec room with a wet bar, a large 4th bedroom, and an upgraded 3-pce bathroom that has a large shower<br>with 10mm glass and dual shower heads. Oversized 76 Gal Hot water Tank; Central Vac rough-in; 150 Amp Electrical Panel; Rough-in for Radon system. The South-<br>facing back yard is landscaped, has a deck, a gas line for bbq, and gravel along both sides of home and garage. Awesome 20 ft x 20 ft double detached garage with<br>a 50 Amp plug for an electric vehicle!<br>tv wall mount<br>Rhinorealty |