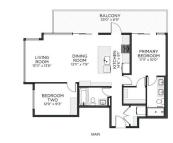

| General Information<br>Prop Type:<br>Sub Type: | Residential<br>Apartment |                     |     | DOM<br>55<br>Layout |                |
|------------------------------------------------|--------------------------|---------------------|-----|---------------------|----------------|
| City/Town:                                     | Calgary                  | Finished Floor Area |     | Beds:               | 2 (2 )         |
| Year Built:                                    | 2019                     | Abv Sqft:           | 930 | Baths:              | 2.0 (2 0)      |
| Lot Information                                |                          | Low Sqft:           |     | Style:              | High-Rise (5+) |
| Lot Sz Ar:                                     |                          | Ttl Sqft:           | 930 |                     |                |
| Lot Shape:                                     |                          |                     |     | Parking             |                |
|                                                |                          |                     |     | Ttl Park:           | 1              |
|                                                |                          |                     |     | Garage Sz:          |                |
| Access:<br>Lot Feat:                           |                          |                     |     |                     |                |
| Park Feat:                                     | Parkade,Undergrou        | nd                  |     |                     |                |

Utilities and Features

| Roof:<br>Heating:<br>Sewer:<br>Ext Feat:                                      | Heat Pump<br>Balcony,Courtyard |                                                                                                                                                                                                                                                                                 | Construction:<br>Concrete,Metal Siding<br>Flooring:<br>Ceramic Tile,Laminate<br>Water Source: |                                                      |                                                                                          |  |  |  |
|-------------------------------------------------------------------------------|--------------------------------|---------------------------------------------------------------------------------------------------------------------------------------------------------------------------------------------------------------------------------------------------------------------------------|-----------------------------------------------------------------------------------------------|------------------------------------------------------|------------------------------------------------------------------------------------------|--|--|--|
|                                                                               |                                |                                                                                                                                                                                                                                                                                 | Fnd/Bsmt:                                                                                     |                                                      |                                                                                          |  |  |  |
| Kitchen Appl:<br>Int Feat:                                                    | Breakfast Bar,Clo              | Dishwasher,Gas Oven,Microwave,Range Hood,Refrigerator,Washer/Dryer,Window Coverings<br>Breakfast Bar,Closet Organizers,Double Vanity,High Ceilings,Low Flow Plumbing Fixtures,No Animal Home,No Smoking Home,Open Floorplan,Quartz Counters,Stone<br>Counters,Walk-In Closet(s) |                                                                                               |                                                      |                                                                                          |  |  |  |
| Utilities:                                                                    |                                |                                                                                                                                                                                                                                                                                 | Room Information                                                                              |                                                      |                                                                                          |  |  |  |
| Room<br>Kitchen<br>Living Room<br>Balcony<br>Bedroom - Prin<br>4pc Ensuite ba | -                              | Dimensions<br>14`6" x 9`1"<br>13`11" x 13`9"<br>33`0" x 6`5"<br>11`11" x 10`0"<br>0`0" x 0`0"                                                                                                                                                                                   | Room<br>Dining Room<br>Laundry<br>Foyer<br>Bedroom<br>4pc Bathroom<br>Legal/Tax/Financial     | <u>Level</u><br>Main<br>Main<br>Main<br>Main<br>Main | Dimensions<br>13`11" x 7`9"<br>4`4" x 3`0"<br>6`0" x 5`3"<br>12`0" x 9`3"<br>0`0" x 0`0" |  |  |  |