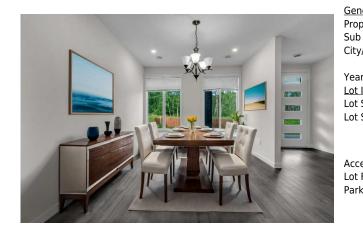

## 266047 16 Street, Rural Foothills County T1S 3M2

| MLS®#:  | A2169033 | Area:   | NONE             | Listing<br>Date: | 09/27/24       | List Price: <b>\$899,000</b> |
|---------|----------|---------|------------------|------------------|----------------|------------------------------|
| Status: | Active   | County: | Foothills County | Change:          | -\$71k, 29-Oct | Association: Fort McMurray   |

| eneral Information   |                    |                   |       | DOM        |                     |
|----------------------|--------------------|-------------------|-------|------------|---------------------|
| ор Туре:             | Residential        |                   |       | 85         |                     |
| b Type:              | Detached           |                   |       | Layout     |                     |
| y/Town:              | Rural Foothills    | Finished Floor Ar | ea    | Beds:      | 3 (3 )              |
|                      | County             | Abv Sqft:         | 1,714 | Baths:     | 2.0 (2 0)           |
| ar Built:            | 2020               | Low Sqft:         |       | Style:     | Acreage with        |
| <u>t Information</u> |                    | Ttl Sqft:         | 1,714 |            | Residence, Bungalow |
| t Sz Ar:             | 87,120 sqft        |                   |       |            |                     |
| t Shape:             |                    |                   |       | Parking    |                     |
|                      |                    |                   |       | Ttl Park:  | 0                   |
|                      |                    |                   |       | Garage Sz: | 3                   |
| cess:                |                    |                   |       | Gurage 52. | 5                   |
| t Feat:              | Cul-De-Sac,Treed   |                   |       |            |                     |
| rk Feat:             | Triple Garage Atta | ached             |       |            |                     |