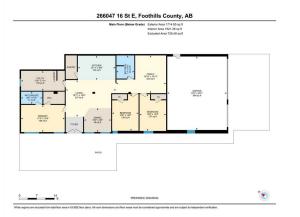

| eneral Information   |                    |                   |       | DOM        |                     |
|----------------------|--------------------|-------------------|-------|------------|---------------------|
| ор Туре:             | Residential        |                   |       | 85         |                     |
| b Type:              | Detached           |                   |       | Layout     |                     |
| y/Town:              | Rural Foothills    | Finished Floor Ar | ea    | Beds:      | 3 (3 )              |
|                      | County             | Abv Sqft:         | 1,714 | Baths:     | 2.0 (2 0)           |
| ar Built:            | 2020               | Low Sqft:         |       | Style:     | Acreage with        |
| <u>t Information</u> |                    | Ttl Sqft:         | 1,714 |            | Residence, Bungalow |
| t Sz Ar:             | 87,120 sqft        |                   |       |            |                     |
| t Shape:             |                    |                   |       | Parking    |                     |
|                      |                    |                   |       | Ttl Park:  | 0                   |
|                      |                    |                   |       | Garage Sz: | 3                   |
| cess:                |                    |                   |       | Gurage 52. | 5                   |
| t Feat:              | Cul-De-Sac,Treed   |                   |       |            |                     |
| rk Feat:             | Triple Garage Atta | ached             |       |            |                     |

Utilities and Features

| Roof:<br>Heating:<br>Sewer:<br>Ext Feat:<br>Kitchen Appl:<br>Int Feat:<br>Utilities: | Asphalt Shingle<br>Forced Air,Natural Gas<br>Holding Tank,Septic Field<br>None<br>Dishwasher,Electric<br>Chandelier,Quartz C | Stove,Range Hood,Refrigerator,Wask<br>Jounters                                                   | Construction:<br>Composite Siding,Wood Frame<br>Flooring:<br>Vinyl Plank<br>Water Source:<br>Well<br>Fnd/Bsmt:<br>Poured Concrete<br>r/Dryer |                                                      |                                                                                               |
|--------------------------------------------------------------------------------------|------------------------------------------------------------------------------------------------------------------------------|--------------------------------------------------------------------------------------------------|----------------------------------------------------------------------------------------------------------------------------------------------|------------------------------------------------------|-----------------------------------------------------------------------------------------------|
| o cincles.                                                                           |                                                                                                                              |                                                                                                  | Room Information                                                                                                                             |                                                      |                                                                                               |
| Room<br>3pc Bathroom<br>Bedroom<br>Bedroom - Prin<br>Family Room<br>Living Room      | Main                                                                                                                         | Dimensions<br>9`2" x 7`1"<br>14`6" x 10`6"<br>10`9" x 17`4"<br>14`11" x 19`10"<br>14`6" x 19`11" | Room<br>4pc Ensuite bath<br>Bedroom<br>Dining Room<br>Kitchen<br>Furnace/Utility Room<br>Legal/Tax/Financial                                 | <u>Level</u><br>Main<br>Main<br>Main<br>Main<br>Main | Dimensions<br>4`10" x 8`6"<br>14`6" x 10`6"<br>9`6" x 10`9"<br>9`8" x 14`11"<br>7`11" x 17`4" |