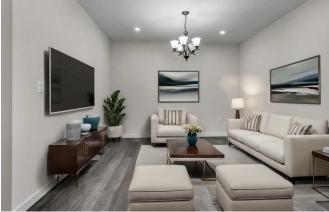

Utilities and Features

| Roof:<br>Heating:<br>Sewer:<br>Ext Feat:<br>Kitchen Appl:<br>Int Feat:<br>Utilities: | Asphalt Shingle<br>Forced Air,Natural Gas<br>Holding Tank,Septic Field<br>None<br>Dishwasher,Electric<br>Chandelier,Quartz C | Stove,Range Hood,Refrigerator,Wask<br>Jounters                                                   | Construction:<br>Composite Siding,Wood Frame<br>Flooring:<br>Vinyl Plank<br>Water Source:<br>Well<br>Fnd/Bsmt:<br>Poured Concrete<br>r/Dryer |                                                      |                                                                                               |
|--------------------------------------------------------------------------------------|------------------------------------------------------------------------------------------------------------------------------|--------------------------------------------------------------------------------------------------|----------------------------------------------------------------------------------------------------------------------------------------------|------------------------------------------------------|-----------------------------------------------------------------------------------------------|
| o cincles.                                                                           |                                                                                                                              |                                                                                                  | Room Information                                                                                                                             |                                                      |                                                                                               |
| Room<br>3pc Bathroom<br>Bedroom<br>Bedroom - Prin<br>Family Room<br>Living Room      | Main                                                                                                                         | Dimensions<br>9`2" x 7`1"<br>14`6" x 10`6"<br>10`9" x 17`4"<br>14`11" x 19`10"<br>14`6" x 19`11" | Room<br>4pc Ensuite bath<br>Bedroom<br>Dining Room<br>Kitchen<br>Furnace/Utility Room<br>Legal/Tax/Financial                                 | <u>Level</u><br>Main<br>Main<br>Main<br>Main<br>Main | Dimensions<br>4`10" x 8`6"<br>14`6" x 10`6"<br>9`6" x 10`9"<br>9`8" x 14`11"<br>7`11" x 17`4" |