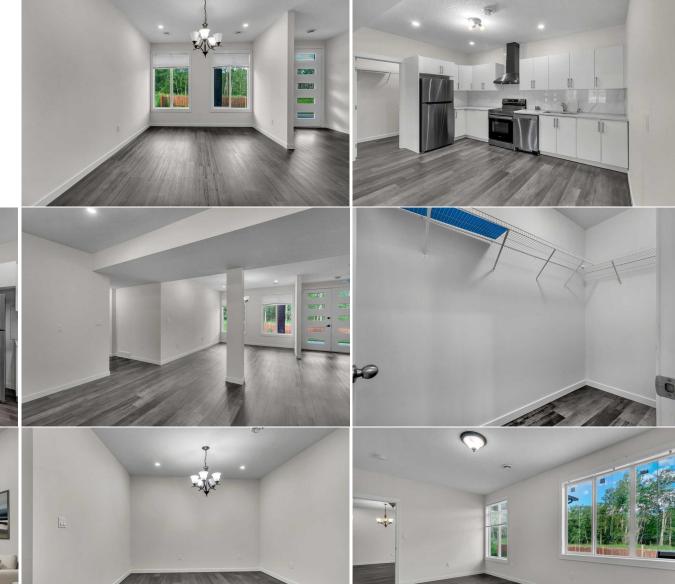

Utilities and Features

| Roof:<br>Heating:<br>Sewer:<br>Ext Feat:<br>Kitchen Appl:<br>Int Feat:<br>Utilities: | Asphalt Shingle<br>Forced Air,Natural Gas<br>Holding Tank,Septic Field<br>None<br>Dishwasher,Electric<br>Chandelier,Quartz C | Stove,Range Hood,Refrigerator,Wask<br>Jounters                                                   | Construction:<br>Composite Siding,Wood Frame<br>Flooring:<br>Vinyl Plank<br>Water Source:<br>Well<br>Fnd/Bsmt:<br>Poured Concrete<br>r/Dryer |                                                      |                                                                                               |
|--------------------------------------------------------------------------------------|------------------------------------------------------------------------------------------------------------------------------|--------------------------------------------------------------------------------------------------|----------------------------------------------------------------------------------------------------------------------------------------------|------------------------------------------------------|-----------------------------------------------------------------------------------------------|
| o cincles.                                                                           |                                                                                                                              |                                                                                                  | Room Information                                                                                                                             |                                                      |                                                                                               |
| Room<br>3pc Bathroom<br>Bedroom<br>Bedroom - Prin<br>Family Room<br>Living Room      | Main                                                                                                                         | Dimensions<br>9`2" x 7`1"<br>14`6" x 10`6"<br>10`9" x 17`4"<br>14`11" x 19`10"<br>14`6" x 19`11" | Room<br>4pc Ensuite bath<br>Bedroom<br>Dining Room<br>Kitchen<br>Furnace/Utility Room<br>Legal/Tax/Financial                                 | <u>Level</u><br>Main<br>Main<br>Main<br>Main<br>Main | Dimensions<br>4`10" x 8`6"<br>14`6" x 10`6"<br>9`6" x 10`9"<br>9`8" x 14`11"<br>7`11" x 17`4" |