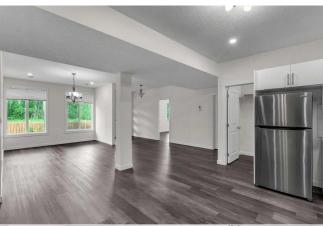

Utilities and Features

| Roof:<br>Heating:<br>Sewer:<br>Ext Feat:<br>Kitchen Appl:<br>Int Feat:<br>Utilities: | Asphalt Shingle<br>Forced Air,Natural Gas<br>Holding Tank,Septic Field<br>None<br>Dishwasher,Electric<br>Chandelier,Quartz C | Stove,Range Hood,Refrigerator,Wask<br>Jounters                                                   | Construction:<br>Composite Siding,Wood Frame<br>Flooring:<br>Vinyl Plank<br>Water Source:<br>Well<br>Fnd/Bsmt:<br>Poured Concrete<br>r/Dryer |                                                      |                                                                                               |
|--------------------------------------------------------------------------------------|------------------------------------------------------------------------------------------------------------------------------|--------------------------------------------------------------------------------------------------|----------------------------------------------------------------------------------------------------------------------------------------------|------------------------------------------------------|-----------------------------------------------------------------------------------------------|
| o cincles.                                                                           |                                                                                                                              |                                                                                                  | Room Information                                                                                                                             |                                                      |                                                                                               |
| Room<br>3pc Bathroom<br>Bedroom<br>Bedroom - Prin<br>Family Room<br>Living Room      | Main                                                                                                                         | Dimensions<br>9`2" x 7`1"<br>14`6" x 10`6"<br>10`9" x 17`4"<br>14`11" x 19`10"<br>14`6" x 19`11" | Room<br>4pc Ensuite bath<br>Bedroom<br>Dining Room<br>Kitchen<br>Furnace/Utility Room<br>Legal/Tax/Financial                                 | <u>Level</u><br>Main<br>Main<br>Main<br>Main<br>Main | Dimensions<br>4`10" x 8`6"<br>14`6" x 10`6"<br>9`6" x 10`9"<br>9`8" x 14`11"<br>7`11" x 17`4" |