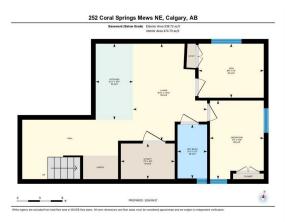

Utilities and Features

| Roof:<br>Heating:<br>Sewer:<br>Ext Feat: | Asphalt Shingle<br>Forced Air<br>Playground | 2                                                                               |               | Construction:<br>Stone,Vinyl Siding,Wood<br>Flooring:<br>Vinyl Plank<br>Water Source:<br>Fnd/Bsmt:<br>Poured Concrete | d Frame      |                |  |  |  |
|------------------------------------------|---------------------------------------------|---------------------------------------------------------------------------------|---------------|-----------------------------------------------------------------------------------------------------------------------|--------------|----------------|--|--|--|
| Kitchen Appl:                            |                                             | Dishwasher,Dryer,Electric Stove,Range Hood,Refrigerator,Washer                  |               |                                                                                                                       |              |                |  |  |  |
| Int Feat:                                |                                             | No Animal Home,No Smoking Home,Open Floorplan,Quartz Counters,Separate Entrance |               |                                                                                                                       |              |                |  |  |  |
| Utilities:                               |                                             | Room Information                                                                |               |                                                                                                                       |              |                |  |  |  |
| <u>Room</u>                              | ith                                         | <u>Level</u>                                                                    | Dimensions    | Room                                                                                                                  | <u>Level</u> | Dimensions     |  |  |  |
| 2pc Bathroom                             |                                             | Main                                                                            | 3`0" x 6`8"   | Dining Room                                                                                                           | Main         | 7`7" x 11`4"   |  |  |  |
| Kitchen                                  |                                             | Main                                                                            | 7`7" x 11`8"  | Living Room                                                                                                           | Main         | 11`4" x 16`4"  |  |  |  |
| 3pc Ensuite ba                           |                                             | Upper                                                                           | 7`6" x 4`6"   | 4pc Bathroom                                                                                                          | Upper        | 9`3" x 4`11"   |  |  |  |
| Bedroom                                  |                                             | Upper                                                                           | 9`4" x 10`11" | Bedroom                                                                                                               | Upper        | 9`3" x 14`6"   |  |  |  |
| Bedroom - Prin                           |                                             | Upper                                                                           | 14`0" x 14`5" | 3pc Bathroom                                                                                                          | Basement     | 7`2" x 3`11"   |  |  |  |
| Bedroom                                  |                                             | Basement                                                                        | 10`5" x 7`2"  | Bedroom                                                                                                               | Basement     | 7`2" x 8`8"    |  |  |  |
| Kitchen                                  |                                             | Basement                                                                        | 10`1" x 4`11" | Living Room                                                                                                           | Basement     | 12`10" x 9`10" |  |  |  |

|             | Basement                                                                                                                                                                                                                                                                                                                                                                                                                                                                                                                                                                                                                                                                                                                                                                                                                                                                                                                                                                                                                                                                                                                                                                                                                                                                                                                                                                                                                     | 4`8" x 7`2"         |  |  |  |
|-------------|------------------------------------------------------------------------------------------------------------------------------------------------------------------------------------------------------------------------------------------------------------------------------------------------------------------------------------------------------------------------------------------------------------------------------------------------------------------------------------------------------------------------------------------------------------------------------------------------------------------------------------------------------------------------------------------------------------------------------------------------------------------------------------------------------------------------------------------------------------------------------------------------------------------------------------------------------------------------------------------------------------------------------------------------------------------------------------------------------------------------------------------------------------------------------------------------------------------------------------------------------------------------------------------------------------------------------------------------------------------------------------------------------------------------------|---------------------|--|--|--|
|             |                                                                                                                                                                                                                                                                                                                                                                                                                                                                                                                                                                                                                                                                                                                                                                                                                                                                                                                                                                                                                                                                                                                                                                                                                                                                                                                                                                                                                              | Legal/Tax/Financial |  |  |  |
| Title:      |                                                                                                                                                                                                                                                                                                                                                                                                                                                                                                                                                                                                                                                                                                                                                                                                                                                                                                                                                                                                                                                                                                                                                                                                                                                                                                                                                                                                                              | Zoning:             |  |  |  |
| Fee Simple  |                                                                                                                                                                                                                                                                                                                                                                                                                                                                                                                                                                                                                                                                                                                                                                                                                                                                                                                                                                                                                                                                                                                                                                                                                                                                                                                                                                                                                              | R-C2                |  |  |  |
| Legal Desc: | 9612094                                                                                                                                                                                                                                                                                                                                                                                                                                                                                                                                                                                                                                                                                                                                                                                                                                                                                                                                                                                                                                                                                                                                                                                                                                                                                                                                                                                                                      |                     |  |  |  |
|             |                                                                                                                                                                                                                                                                                                                                                                                                                                                                                                                                                                                                                                                                                                                                                                                                                                                                                                                                                                                                                                                                                                                                                                                                                                                                                                                                                                                                                              | Remarks             |  |  |  |
| Pub Rmks:   | Remarks<br>Back on market due to Financing. Nestled in a picturesque lake community, this spacious 5-bedroom, 3.5-bathroom home offers the perfect blend of comfort and<br>versatility. Boasting a single front garage, the main floor welcomes you with a bright and airy living area, ideal for family gatherings. The modern kitchen, complete<br>with ample cabinetry and counter space, flows seamlessly into the dining area, making it perfect for entertaining. A convenient powder room rounds out the main<br>level. Upstairs, you'll find three generously sized bedrooms, including a serene primary suite with its own full ensuite. An additional full bathroom and a practical<br>laundry area provide both comfort and convenience for the entire family. The basement features an illegal suite with a separate entrance, offering two full<br>bedrooms, a spacious living area, a 3-piece bathroom, and a dedicated laundry. Whether you're looking for extra living space, a rental opportunity, or a multi-<br>generational home setup, this property offers endless possibilities. Situated in a desirable lake community, you'll enjoy exclusive access to the lake and<br>recreational amenities, along with close proximity to parks, schools, shopping, and major roadways. Don't miss the opportunity to make this versatile home yours!<br>Contact your realtor today for a private tour.<br>NONE |                     |  |  |  |