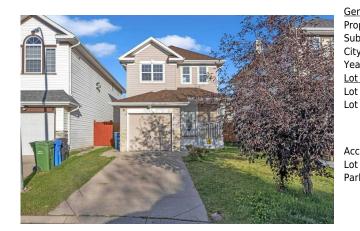

## 252 CORAL SPRINGS Mews, Calgary T3J 3R9

| MLS®#:  | A2169106 | Area:   | Coral Springs | Listing<br>Date: | 09/27/24      | List Price: <b>\$614,900</b> |
|---------|----------|---------|---------------|------------------|---------------|------------------------------|
| Status: | Active   | County: | Calgary       |                  | -\$5k, 07-Nov | Association: Fort McMurray   |

| eneral Information    | 1                                  |                   |       | DOM           |           |
|-----------------------|------------------------------------|-------------------|-------|---------------|-----------|
| rop Type:             | Residential                        |                   |       | 67            |           |
| ub Type:              | Detached                           |                   |       | <u>Layout</u> |           |
| ity/Town:             | Calgary                            | Finished Floor Ar | ea    | Beds:         | 5 (3 2 )  |
| ear Built:            | 1998                               | Abv Sqft:         | 1,300 | Baths:        | 3.5 (3 1) |
| ot Information        |                                    | Low Sqft:         |       | Style:        | 2 Storey  |
| ot Sz Ar:             | 2,966 sqft                         | Ttl Sqft:         | 1,300 |               |           |
| ot Shape:             |                                    |                   |       | Parking       |           |
|                       |                                    |                   |       | Ttl Park:     | 4         |
|                       |                                    |                   |       | Garage Sz:    | 1         |
| ccess:                |                                    |                   |       | 2             |           |
| ot Feat:<br>ark Feat: | Back Yard,Recta<br>Single Garage A | -                 |       |               |           |