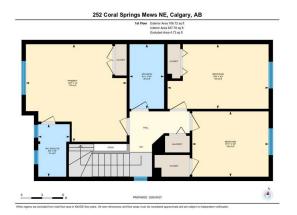

Utilities and Features

| Roof:<br>Heating:<br>Sewer:<br>Ext Feat: | Asphalt Shingle<br>Forced Air<br>Playground | 2                                                                               |               | Construction:<br>Stone,Vinyl Siding,Wood<br>Flooring:<br>Vinyl Plank<br>Water Source:<br>Fnd/Bsmt:<br>Poured Concrete | d Frame      |                |  |  |  |
|------------------------------------------|---------------------------------------------|---------------------------------------------------------------------------------|---------------|-----------------------------------------------------------------------------------------------------------------------|--------------|----------------|--|--|--|
| Kitchen Appl:                            |                                             | Dishwasher,Dryer,Electric Stove,Range Hood,Refrigerator,Washer                  |               |                                                                                                                       |              |                |  |  |  |
| Int Feat:                                |                                             | No Animal Home,No Smoking Home,Open Floorplan,Quartz Counters,Separate Entrance |               |                                                                                                                       |              |                |  |  |  |
| Utilities:                               |                                             | Room Information                                                                |               |                                                                                                                       |              |                |  |  |  |
| <u>Room</u>                              | ith                                         | <u>Level</u>                                                                    | Dimensions    | Room                                                                                                                  | <u>Level</u> | Dimensions     |  |  |  |
| 2pc Bathroom                             |                                             | Main                                                                            | 3`0" x 6`8"   | Dining Room                                                                                                           | Main         | 7`7" x 11`4"   |  |  |  |
| Kitchen                                  |                                             | Main                                                                            | 7`7" x 11`8"  | Living Room                                                                                                           | Main         | 11`4" x 16`4"  |  |  |  |
| 3pc Ensuite ba                           |                                             | Upper                                                                           | 7`6" x 4`6"   | 4pc Bathroom                                                                                                          | Upper        | 9`3" x 4`11"   |  |  |  |
| Bedroom                                  |                                             | Upper                                                                           | 9`4" x 10`11" | Bedroom                                                                                                               | Upper        | 9`3" x 14`6"   |  |  |  |
| Bedroom - Prin                           |                                             | Upper                                                                           | 14`0" x 14`5" | 3pc Bathroom                                                                                                          | Basement     | 7`2" x 3`11"   |  |  |  |
| Bedroom                                  |                                             | Basement                                                                        | 10`5" x 7`2"  | Bedroom                                                                                                               | Basement     | 7`2" x 8`8"    |  |  |  |
| Kitchen                                  |                                             | Basement                                                                        | 10`1" x 4`11" | Living Room                                                                                                           | Basement     | 12`10" x 9`10" |  |  |  |