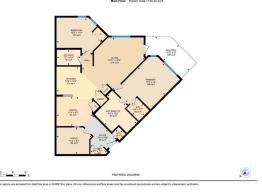

| General Informatior | <u>1</u>    |                    |           | DOM           |           |
|---------------------|-------------|--------------------|-----------|---------------|-----------|
| Prop Type:          | Residential |                    |           | 51            |           |
| Sub Type:           | Apartment   |                    |           | <u>Layout</u> |           |
| City/Town:          | Calgary     | Finished Floor Are | <u>ea</u> | Beds:         | 2 (2 )    |
| Year Built:         | 2003        | Abv Sqft:          | 1,130     | Baths:        | 2.0 (2 0) |
| Lot Information     |             | Low Sqft:          |           | Style:        | Apartment |
| Lot Sz Ar:          |             | Ttl Sqft:          | 1,130     |               |           |
| Lot Shape:          |             |                    |           | Parking       |           |
|                     |             |                    |           | Ttl Park:     | 3         |
|                     |             |                    |           | Garage Sz:    | 3         |
| Access:             |             |                    |           | 5             |           |
| Lot Feat:           |             |                    |           |               |           |

Assigned, Heated Garage, Parkade, Secured, Stall, Titled, Underground

Utilities and Features

| Roof:<br>Heating:<br>Sewer:                                                        | Asphalt Shingle<br>Boiler,Geothermal                                                                                                                                          | Flooring:                                                                                                    | Brick,Vinyl Siding,Wood Frame                                                    |                                                      |                                                                                                |  |
|------------------------------------------------------------------------------------|-------------------------------------------------------------------------------------------------------------------------------------------------------------------------------|--------------------------------------------------------------------------------------------------------------|----------------------------------------------------------------------------------|------------------------------------------------------|------------------------------------------------------------------------------------------------|--|
| Ext Feat:                                                                          | Balcony, Playground                                                                                                                                                           |                                                                                                              | Carpet,Linoleum<br>Water Source:<br>Fnd/Bsmt:<br>Poured Concrete                 |                                                      |                                                                                                |  |
| Kitchen Appl:<br>Int Feat:<br>Utilities:                                           | : Dishwasher,Electric Stove,Microwave Hood Fan,Refrigerator,Washer/Dryer Stacked,Window Coverings<br>Open Floorplan,See Remarks,Storage,Walk-In Closet(s)<br>Room Information |                                                                                                              |                                                                                  |                                                      |                                                                                                |  |
| Room<br>4pc Bathroom<br>Balcony<br>Dining Room<br>Kitchen<br>Den<br>Walk-In Closet | Main<br>Main<br>Main<br>Main                                                                                                                                                  | Dimensions<br>7`5" x 4`10"<br>6`10" x 15`10"<br>11`6" x 9`3"<br>13`8" x 10`2"<br>11`2" x 8`4"<br>4`8" x 5`7" | Room<br>4pc Ensuite bath<br>Bedroom<br>Foyer<br>Living Room<br>Bedroom - Primary | <u>Level</u><br>Main<br>Main<br>Main<br>Main<br>Main | Dimensions<br>9`3" x 12`8"<br>14`3" x 11`2"<br>7`6" x 10`6"<br>19`11" x 16`6"<br>17`2" x 12`0" |  |
|                                                                                    |                                                                                                                                                                               |                                                                                                              | Legal/Tax/Financial                                                              |                                                      |                                                                                                |  |

| Condo Fee:<br><b>\$763</b>                      | Title:<br><b>Fee Sim</b><br>Fee Freg:                                                                                                                                                                                                                                                                                                                                                                                                                                                                                                                                                                                                                                                                                                                                                                                                                                                                                                                                                                                                                                                                                                                                                                                                                                                                                                                                                                                                                                                                                                                                                                                                                                                                                                                                                                                                                                                                                                                                                                                                                                                                                          | Zoning:<br>M-C1 |  |  |
|-------------------------------------------------|--------------------------------------------------------------------------------------------------------------------------------------------------------------------------------------------------------------------------------------------------------------------------------------------------------------------------------------------------------------------------------------------------------------------------------------------------------------------------------------------------------------------------------------------------------------------------------------------------------------------------------------------------------------------------------------------------------------------------------------------------------------------------------------------------------------------------------------------------------------------------------------------------------------------------------------------------------------------------------------------------------------------------------------------------------------------------------------------------------------------------------------------------------------------------------------------------------------------------------------------------------------------------------------------------------------------------------------------------------------------------------------------------------------------------------------------------------------------------------------------------------------------------------------------------------------------------------------------------------------------------------------------------------------------------------------------------------------------------------------------------------------------------------------------------------------------------------------------------------------------------------------------------------------------------------------------------------------------------------------------------------------------------------------------------------------------------------------------------------------------------------|-----------------|--|--|
| Legal Desc:                                     | Monthly<br>0311404                                                                                                                                                                                                                                                                                                                                                                                                                                                                                                                                                                                                                                                                                                                                                                                                                                                                                                                                                                                                                                                                                                                                                                                                                                                                                                                                                                                                                                                                                                                                                                                                                                                                                                                                                                                                                                                                                                                                                                                                                                                                                                             |                 |  |  |
|                                                 |                                                                                                                                                                                                                                                                                                                                                                                                                                                                                                                                                                                                                                                                                                                                                                                                                                                                                                                                                                                                                                                                                                                                                                                                                                                                                                                                                                                                                                                                                                                                                                                                                                                                                                                                                                                                                                                                                                                                                                                                                                                                                                                                | Remarks         |  |  |
| Pub Rmks:<br>Inclusions:<br>Property Listed By: | Stunning Panoramic Views of Downtown, COP, and the Rocky Mountains - A Rare Opportunity with Exclusive Access to Arbour Lake! Located in the after Arbour Lake community, this MOVE-IN READY 2 Bedroom + Den, 2 Bathroom END UNIT boasts 1,030 sq. ft. of well-designed living space, fe expansive west-facing balcony with breathtaking views of downtown Calgary, Canada Olympic Park, and the Rocky Mountains. With 2 assigned s underground parking stalls and a separate storage locker, this property offers exceptional value and convenience. Perfect for downsizers, young investors, the bright and open-concept living area is filled with natural light and provides direct access to the large balcony—perfect for enjoying coffee or sunsets while taking in stunning views. The kitchen is equipped with a breakfast nook, pantry, and breakfast bar, along with a new stal stove, dishwasher, and microwave hood fan, and is complemented by a newer refrigerator. The primary bedroom features a generous walk-in clo piece ensuite bathroom featuring a soaker tub. The second bedroom is conveniently located next to the 4-piece main bathroom, making it ideal for Additionally, the spacious den can be used as a dedicated home office or even a potential 3rd bedroom, offering versatile living options. An in-su completes the layout, providing extra convenience. Residents have access to fantastic on-site amenities, including an exercise room, social loung parking, and a playground. As a resident of Arbour Lake, you will also have exclusive access to the private lake, featuring year-round activities lib boating, fishing, ice skating, and more. The neighbourhood offers abundant amenities, such as Crowfoot Shopping Centre, the YMCA, restaurant paths, playgrounds, schools, and an LRT station, ensuring convenient access to everything you need. This property is truly a rare find, combining convenient living, and exclusive lake access in a prime location. Schedule a viewing today to make this exceptional property your new home! Qu available—check out our virtu |                 |  |  |