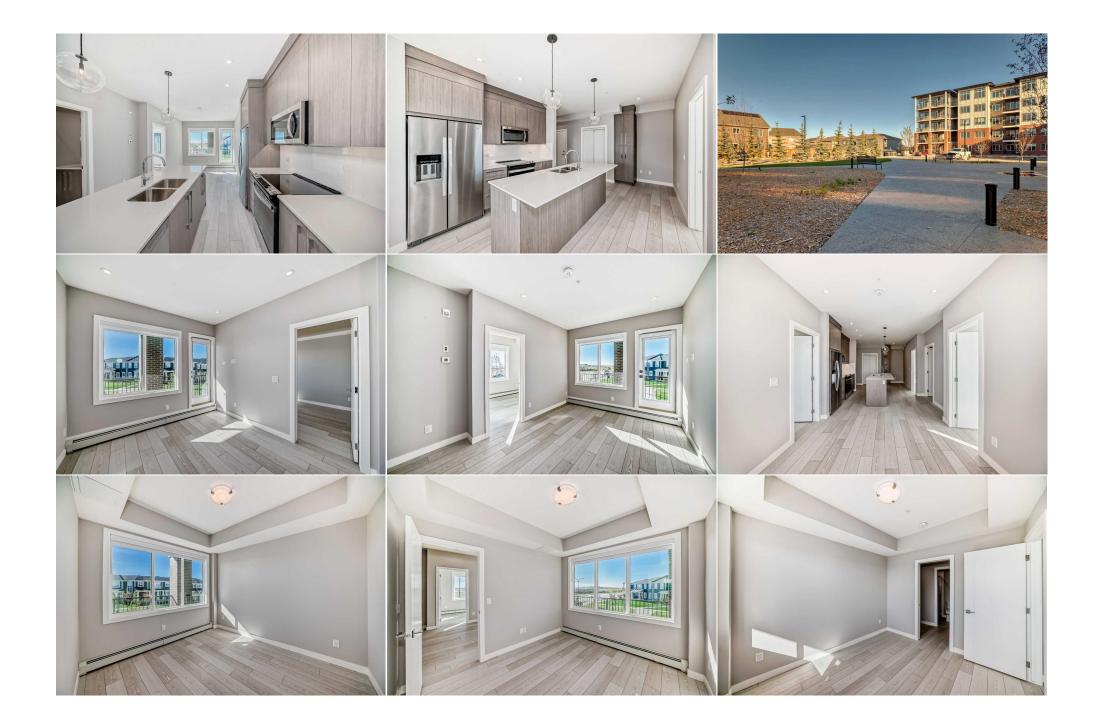

Utilities and Features

| Roof:<br>Heating:<br>Sewer:<br>Ext Feat:                                                                               | Baseboard<br>Balcony,Courtyard |                   | Construction:<br><b>Brick,Composite Siding</b><br>Flooring:<br><b>Vinyl Plank</b><br>Water Source: | Brick,Composite Siding<br>Flooring:<br>Vinyl Plank |               |  |  |  |  |
|------------------------------------------------------------------------------------------------------------------------|--------------------------------|-------------------|----------------------------------------------------------------------------------------------------|----------------------------------------------------|---------------|--|--|--|--|
|                                                                                                                        |                                |                   | Fnd/Bsmt:                                                                                          |                                                    |               |  |  |  |  |
| Kitchen Appl: Dishwasher,Dryer,Electric Oven,Microwave,Microwave H   Int Feat: Kitchen Island   Utilities: Vitilities: |                                |                   | ·                                                                                                  |                                                    |               |  |  |  |  |
|                                                                                                                        |                                | Room Information  |                                                                                                    |                                                    |               |  |  |  |  |
| Room                                                                                                                   | Level                          | <u>Dimensions</u> | <u>Room</u>                                                                                        | Level                                              | Dimensions    |  |  |  |  |
| Entrance                                                                                                               | Main                           | 6`2" x 5`8"       | Laundry                                                                                            | Main                                               | 3`8" x 5`8"   |  |  |  |  |
| Kitchen                                                                                                                | Main                           | 11`10" x 16`4"    | Living Room                                                                                        | Main                                               | 10`0" x 10`8" |  |  |  |  |
| Bedroom                                                                                                                | Main                           | 8`11" x 9`0"      | 4pc Bathroom                                                                                       | Main                                               | 7`10" x 4`11" |  |  |  |  |
| Bedroom                                                                                                                | Main                           | 9`0" x 9`11"      | Bedroom - Primary                                                                                  | Main                                               | 9`5" x 10`8"  |  |  |  |  |
| Walk-In Closet                                                                                                         | t Main                         | 7`7" x 4`5"       | 3pc Ensuite bath                                                                                   | Main                                               | 7`6" x 4`11"  |  |  |  |  |
| Balcony                                                                                                                | Main                           | 29`6" x 6`8"      |                                                                                                    |                                                    |               |  |  |  |  |
|                                                                                                                        |                                |                   | Legal/Tax/Financial                                                                                |                                                    |               |  |  |  |  |

| Condo Fee:<br><b>\$342</b>                      | Title:<br><b>Fee Simple</b><br>Fee Freq:<br><b>Monthly</b>                                                                                                                                  |                                                                                                                                                                                                                                                                                                                                                                                               | Zoning:<br><b>M-X2 d111</b>                                                                                                                                                                                                                                                                                    |                                                                                                                                                                                                                                                                                                                                                                                                                                                                                                                              |
|-------------------------------------------------|---------------------------------------------------------------------------------------------------------------------------------------------------------------------------------------------|-----------------------------------------------------------------------------------------------------------------------------------------------------------------------------------------------------------------------------------------------------------------------------------------------------------------------------------------------------------------------------------------------|----------------------------------------------------------------------------------------------------------------------------------------------------------------------------------------------------------------------------------------------------------------------------------------------------------------|------------------------------------------------------------------------------------------------------------------------------------------------------------------------------------------------------------------------------------------------------------------------------------------------------------------------------------------------------------------------------------------------------------------------------------------------------------------------------------------------------------------------------|
| Legal Desc:                                     | 2411038;296                                                                                                                                                                                 | Rema                                                                                                                                                                                                                                                                                                                                                                                          | rks                                                                                                                                                                                                                                                                                                            |                                                                                                                                                                                                                                                                                                                                                                                                                                                                                                                              |
| Pub Rmks:<br>Inclusions:<br>Property Listed By: | style. The open-concept<br>spaces. The centerpiece<br>countertops, and conter<br>designed 3-piece ensuit<br>up a home office. The ur<br>private balcony, accessi<br>entertainment lounge fo | I layout features high-quality finishes throug<br>of this home is the gourmet kitchen, which<br>nporary cabinetry. The spacious Primary Su<br>e. The additional bedrooms offer generous of<br>hit is further enhanced by in-suite laundry a<br>ble from the living room, for the perfect spo<br>or socializing or hosting events. Pet owners<br>r, with a secure bike storage and repair room | phout. Luxury vinyl plank flooring extend<br>combines practicality and beauty with h<br>ite serves as your personal haven, comp<br>closet space, making them perfect for ac<br>nd custom window treatments for added<br>of to unwind and enjoy a breath of fresh<br>will appreciate the on-site pet spa, offer | two bathrooms, all designed for maximum comfort and<br>ds across the main living area, seamlessly connecting the<br>high quality stainless steel appliances, quartz<br>olete with a walk-through closet leading to a beautifully<br>ccommodating guests, family members, or even setting<br>d privacy and convenience. Step out onto your oversized<br>air. Cavallo's residents have access to a gym and<br>ring grooming and washing stations for pet care. Cyclists<br>e this exceptional lifestyle. Book a showing today! |