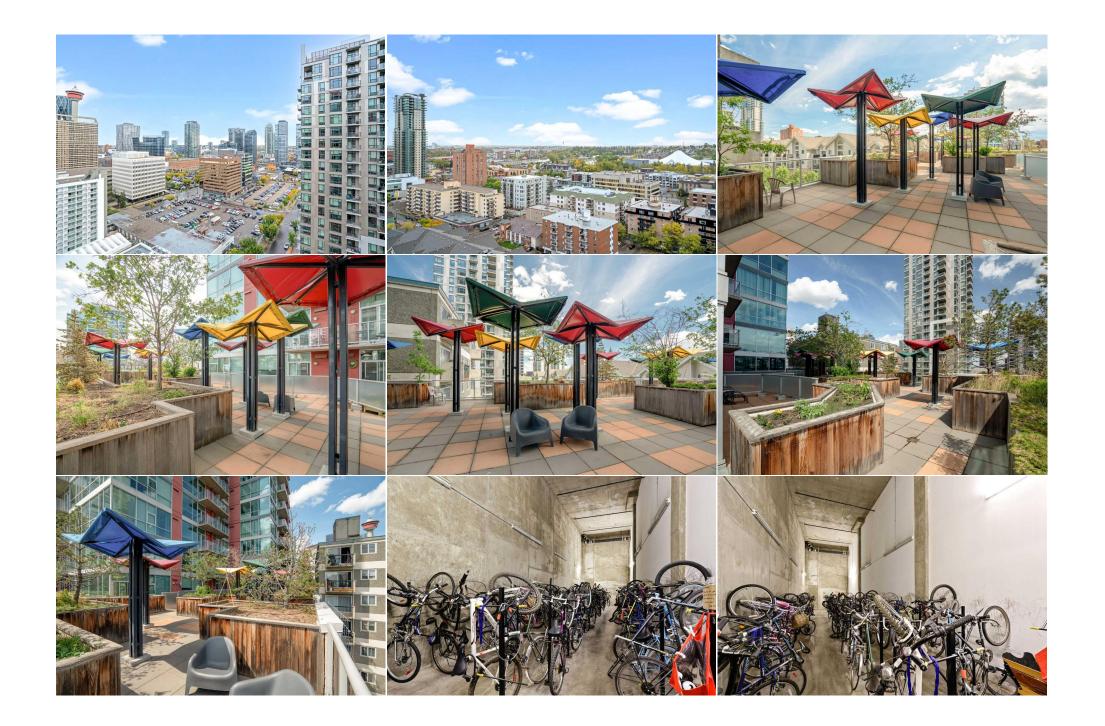

|                                    |                                                                                                                                                             | Monthly                                                                                                                                                                                                                                                                                                                                                                                                                                                                                                                                                                                                                                                                                                                                                                                                                                                                                                    |  |  |  |
|------------------------------------|-------------------------------------------------------------------------------------------------------------------------------------------------------------|------------------------------------------------------------------------------------------------------------------------------------------------------------------------------------------------------------------------------------------------------------------------------------------------------------------------------------------------------------------------------------------------------------------------------------------------------------------------------------------------------------------------------------------------------------------------------------------------------------------------------------------------------------------------------------------------------------------------------------------------------------------------------------------------------------------------------------------------------------------------------------------------------------|--|--|--|
| Legal Desc:                        | 0910028                                                                                                                                                     | Remarks                                                                                                                                                                                                                                                                                                                                                                                                                                                                                                                                                                                                                                                                                                                                                                                                                                                                                                    |  |  |  |
| Pub Rmks:                          | coated concrete flooring con<br>by one of the bedrooms, who<br>building offers several amen<br>rentals are permitted! The B<br>pathways, the Elbow River, o | ine is a stunning sixteenth-floor, two-bedroom, open-concept corner unit in Colours by Batistella. Enjoy the modern, industrial epoxy-<br>nbined with the expansive views of the city overlooking downtown from every window and nearly every room. A balcony is also accessed<br>ere you can relax in serene privacy. The kitchen is the finishing touch, with stone countertops and an efficient workstation layout. This<br>nities, including central AC, bike storage, and a community garden. This building is excellent for savvy investors, too, since short-term<br>celtline can't be beaten, situated in the middle of everything on First Street, with 17th Avenue a few blocks away, along with river<br>downtown and all that it offers, with easy access to everything you could need. Having titled underground parking becomes the cherry<br>ne condo for yourself-you'll love living here! |  |  |  |
| Inclusions:<br>Property Listed By: | N/A<br>One Percent Realty                                                                                                                                   |                                                                                                                                                                                                                                                                                                                                                                                                                                                                                                                                                                                                                                                                                                                                                                                                                                                                                                            |  |  |  |