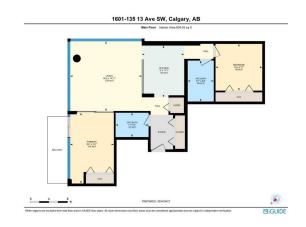

| General Information  | Beatle attal        |                     |     | DOM           |           |
|----------------------|---------------------|---------------------|-----|---------------|-----------|
| Prop Type:           | Residential         |                     |     | 54            |           |
| Sub Type:            | Apartment           |                     |     | <u>Layout</u> |           |
| City/Town:           | Calgary             | Finished Floor Area |     | Beds:         | 2 (2 )    |
| Year Built:          | 2008                | Abv Sqft:           | 804 | Baths:        | 1.5 (1 1) |
| Lot Information      |                     | Low Sqft:           |     | Style:        | Apartment |
| Lot Sz Ar:           |                     | Ttl Sqft:           | 804 |               |           |
| Lot Shape:           |                     |                     |     | Parking       |           |
|                      |                     |                     |     | Ttl Park:     | 1         |
|                      |                     |                     |     | Garage Sz:    |           |
| Access:<br>Lot Feat: |                     |                     |     |               |           |
| Park Feat:           | Parkade,Stall,Title | d,Underground       |     |               |           |

Utilities and Features

| Roof:<br>Heating:<br>Sewer:<br>Ext Feat:<br>Kitchen Appl:<br>Int Feat:<br>Utilities: | Baseboard<br>Balcony | Dishwasher,Electri<br>Kitchen Island,Sto | ic Stove,Range Hood,Refrigerator,Was<br>ne Counters          | Construction:<br>Concrete<br>Flooring:<br>Concrete<br>Water Source:<br>Fnd/Bsmt:<br>her/Dryer           |                                      |                                                           |  |  |  |
|--------------------------------------------------------------------------------------|----------------------|------------------------------------------|--------------------------------------------------------------|---------------------------------------------------------------------------------------------------------|--------------------------------------|-----------------------------------------------------------|--|--|--|
|                                                                                      |                      | Room Information                         |                                                              |                                                                                                         |                                      |                                                           |  |  |  |
| <u>Room</u><br>2pc Bathroom<br>Bedroom<br>Living Room                                |                      | <u>Level</u><br>Main<br>Main<br>Main     | Dimensions<br>5`2" x 7`0"<br>9`11" x 10`0"<br>14`11" x 15`4" | <u>Room</u><br><b>4pc Bathroom</b><br><b>Kitchen</b><br><b>Bedroom - Primary</b><br>Legal/Tax/Financial | <u>Level</u><br>Main<br>Main<br>Main | Dimensions<br>8`9" x 5`7"<br>11`1" x 9`0"<br>15`1" x 9`4" |  |  |  |
| Condo Fee:<br><b>\$686</b>                                                           |                      |                                          | Title:<br><b>Fee Simple</b><br>Fee Freq:                     |                                                                                                         | Zoning:<br>CC-COR                    |                                                           |  |  |  |