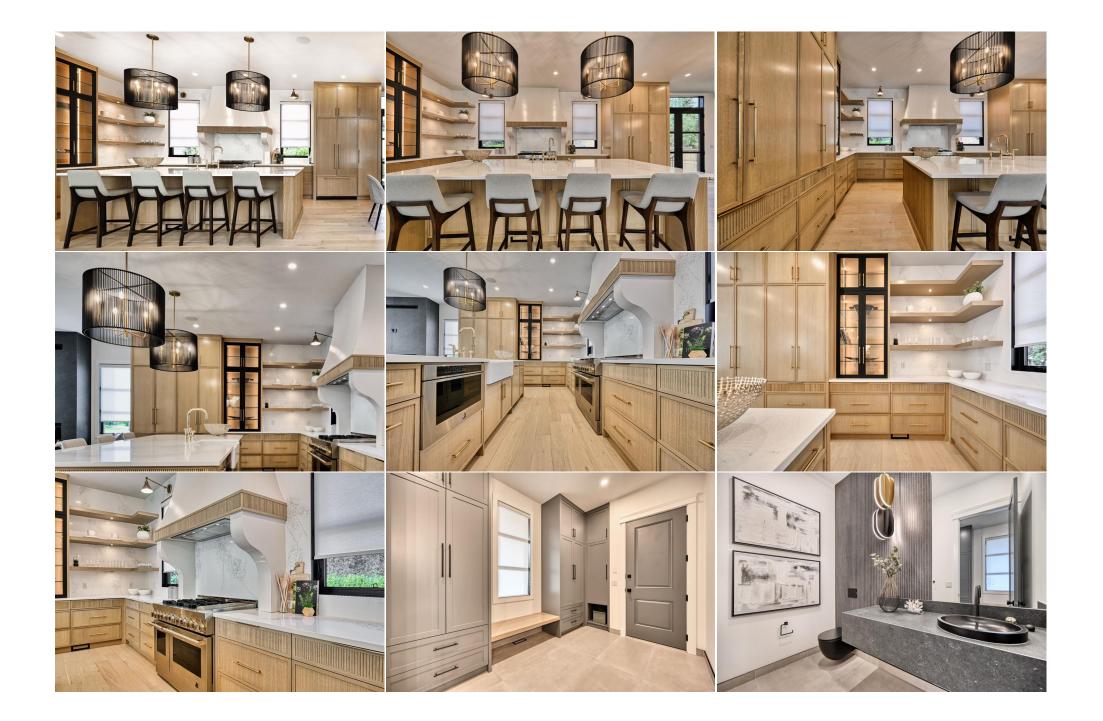

| 4pc Bathroom<br>Bedroom<br>Game Room            | Basement<br>Basement<br>Basement                                                                                                                                                                                                                                                                                                                                                                                                                                                                                                                                                                                                                                                                                                                                                                                                                                                                                                                                                                                                                                                                                                                                                                                                                                                                                                                                                                                   | 0`0" x 0`0"<br>13`0" x 12`0"<br>22`11" x 24`7" | Kitchenette<br>Exercise Room | Basement<br>Basement | 13`5" x 2`5"<br>14`3" x 11`10" |
|-------------------------------------------------|--------------------------------------------------------------------------------------------------------------------------------------------------------------------------------------------------------------------------------------------------------------------------------------------------------------------------------------------------------------------------------------------------------------------------------------------------------------------------------------------------------------------------------------------------------------------------------------------------------------------------------------------------------------------------------------------------------------------------------------------------------------------------------------------------------------------------------------------------------------------------------------------------------------------------------------------------------------------------------------------------------------------------------------------------------------------------------------------------------------------------------------------------------------------------------------------------------------------------------------------------------------------------------------------------------------------------------------------------------------------------------------------------------------------|------------------------------------------------|------------------------------|----------------------|--------------------------------|
|                                                 |                                                                                                                                                                                                                                                                                                                                                                                                                                                                                                                                                                                                                                                                                                                                                                                                                                                                                                                                                                                                                                                                                                                                                                                                                                                                                                                                                                                                                    |                                                | Legal/Tax/Financial          |                      |                                |
| Title:<br><b>Fee Simple</b><br>Legal Desc:      | 3086JK                                                                                                                                                                                                                                                                                                                                                                                                                                                                                                                                                                                                                                                                                                                                                                                                                                                                                                                                                                                                                                                                                                                                                                                                                                                                                                                                                                                                             | Zoning:<br><b>R-CG</b>                         |                              |                      |                                |
|                                                 |                                                                                                                                                                                                                                                                                                                                                                                                                                                                                                                                                                                                                                                                                                                                                                                                                                                                                                                                                                                                                                                                                                                                                                                                                                                                                                                                                                                                                    |                                                | Remarks                      |                      |                                |
| Pub Rmks:<br>Inclusions:<br>Property Listed By: | **Exquisite Luxury Home in Willow Park Estates** Step into opulence with this brand new grand luxury home in the coveted Willow Park Estates! This architectural masterpiece showcases a stunning stucco and brick façade, an expansive triple garage, and a magnificent exposed driveway, setting the stage for over 4,600 square feet of luxurious living. Experience the sheer elegance of an open floor plan adorned with soaring 10-foot ceilings. The custom gourmet kitchen dazzles with premium quartz countertops and a chic backsplash, flowing seamlessly into the lavish family and living rooms, each featuring its own cozy fireplace—perfect for intimate gatherings or grand celebrations. Ascend to the upper level, where three spacious bedrooms each boast their own ensuites, including a breathtaking master suite with a lavish six-piece ensuite and a rejuvenating steam shower. also included upstairs is a cozy bonus room, and a generous laundry room elevate the living experience to new heights. The basement is an entertainer's dream, complete with a custom wine room, stylish bar, and an expansive living area, along with an additional large bedroom and four-piece bathroom. Don't miss the chance to claim this extraordinary residence in the heart of Willow Park Estates—where luxury and sophistication await! Schedule your exclusive showing today! na Real Broker |                                                |                              |                      |                                |