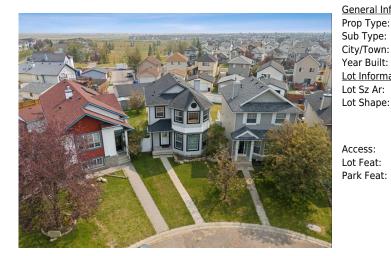

## 122 TARAVISTA Court, Calgary T3J 4K1

| MLS®#: A2 | 2169312 | Area:   | Taradale | Listing<br>Date: | 10/01/24 | List Price: <b>\$629,900</b> |
|-----------|---------|---------|----------|------------------|----------|------------------------------|
|           | tive    | County: | Calgary  |                  | None     | Association: Fort McMurray   |

| eral Information | -                                                                       |                   |           | DOM        |           |  |  |
|------------------|-------------------------------------------------------------------------|-------------------|-----------|------------|-----------|--|--|
| Туре:            | Residential                                                             |                   |           | 81         |           |  |  |
| Type:            | Detached                                                                |                   |           | Layout     |           |  |  |
| /Town:           | Calgary                                                                 | Finished Floor Ar | <u>ea</u> | Beds:      | 3 (3 )    |  |  |
| r Built:         | 2000                                                                    | Abv Sqft:         | 1,400     | Baths:     | 3.5 (3 1) |  |  |
| Information      |                                                                         | Low Sqft:         |           | Style:     | 2 Storey  |  |  |
| Sz Ar:           | 6,436 sqft                                                              | Ttl Sqft:         | 1,400     |            |           |  |  |
| Shape:           |                                                                         |                   |           | Parking    |           |  |  |
|                  |                                                                         |                   |           | Ttl Park:  | 8         |  |  |
|                  |                                                                         |                   |           | Garage Sz: | 3         |  |  |
| ess:             |                                                                         |                   |           |            |           |  |  |
| Feat:            | Back Lane,Back Yard,Low Maintenance Landscape,Landscaped,Pie Shaped Lot |                   |           |            |           |  |  |
| - ·              |                                                                         |                   |           |            |           |  |  |