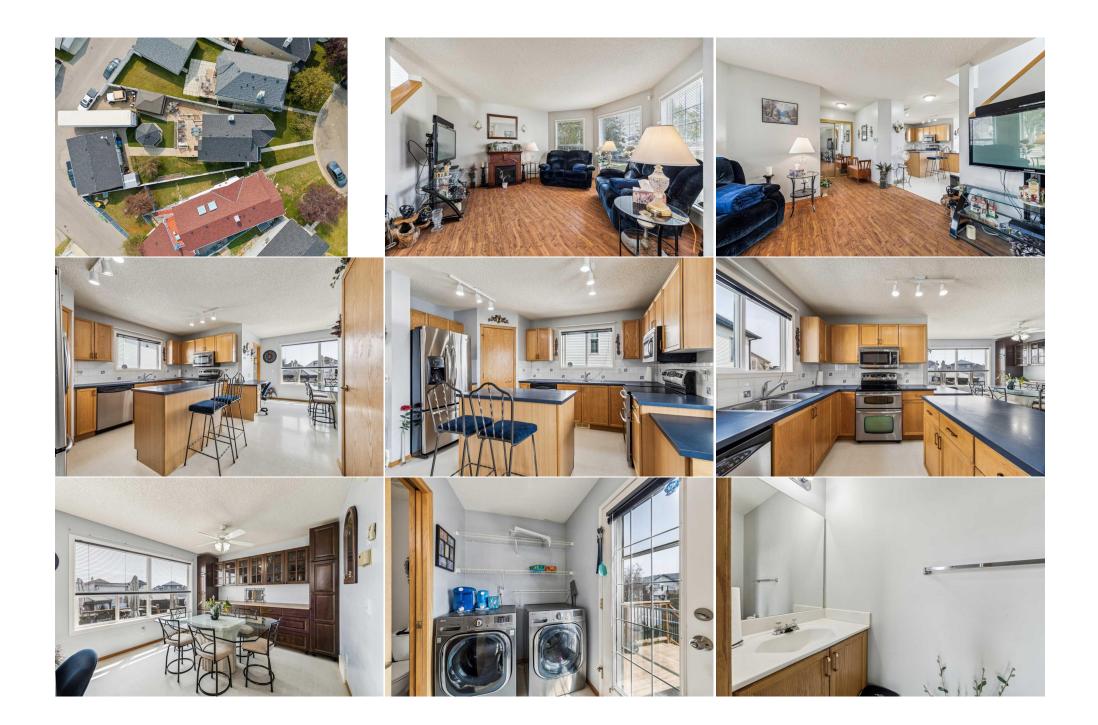

| 3pc Bathroom<br>4pc Bathroom                                                                                                                                                                                                                                                                                                                                                                                                                                                                                                                                                                                                                                                                                                                                                                                                                                                                                                                                                                                                                                                                                                                                                                                                                                                                                                                                                                                                                                                                                                 | Lower<br>Second | 0`0" x 0`0"<br>0`0" x 0`0" | 4pc Ensuite bath    | Second | 0`0" x 0`0" |
|------------------------------------------------------------------------------------------------------------------------------------------------------------------------------------------------------------------------------------------------------------------------------------------------------------------------------------------------------------------------------------------------------------------------------------------------------------------------------------------------------------------------------------------------------------------------------------------------------------------------------------------------------------------------------------------------------------------------------------------------------------------------------------------------------------------------------------------------------------------------------------------------------------------------------------------------------------------------------------------------------------------------------------------------------------------------------------------------------------------------------------------------------------------------------------------------------------------------------------------------------------------------------------------------------------------------------------------------------------------------------------------------------------------------------------------------------------------------------------------------------------------------------|-----------------|----------------------------|---------------------|--------|-------------|
| -pe bathroom                                                                                                                                                                                                                                                                                                                                                                                                                                                                                                                                                                                                                                                                                                                                                                                                                                                                                                                                                                                                                                                                                                                                                                                                                                                                                                                                                                                                                                                                                                                 | Second          |                            | Legal/Tax/Financial |        |             |
| Title:<br>Fee Simple                                                                                                                                                                                                                                                                                                                                                                                                                                                                                                                                                                                                                                                                                                                                                                                                                                                                                                                                                                                                                                                                                                                                                                                                                                                                                                                                                                                                                                                                                                         |                 | Zoning:<br><b>R-G</b>      |                     |        |             |
| Legal Desc:                                                                                                                                                                                                                                                                                                                                                                                                                                                                                                                                                                                                                                                                                                                                                                                                                                                                                                                                                                                                                                                                                                                                                                                                                                                                                                                                                                                                                                                                                                                  | 0010386         |                            |                     |        |             |
|                                                                                                                                                                                                                                                                                                                                                                                                                                                                                                                                                                                                                                                                                                                                                                                                                                                                                                                                                                                                                                                                                                                                                                                                                                                                                                                                                                                                                                                                                                                              |                 |                            | Remarks             |        |             |
| Pub Rmks: GREAT RENTAL INCOME EXCEPTIONAL VALUE MOTIVATED SELLERS Unlock the incredible INCOME potential of this property! With an or GARAGE featuring 9-foot doors, heated space, and 220 wiring, you could easily generate over \$1,000 in rental income each month. Addition ample parking next to the garage for RVs, trailers, and more. The alley is paved and fully paid for, enhancing accessibility and value. The getting a fresh update, with BRAND NEW SHINGLES on both the garage and house, along with new soffits, fascia, and downspouts. This more appeal for prospective owners. Step inside to discover a bright and inviting living space, flooded with natural light from abundant witkitchen and dining area are perfect for gatherings, boasting custom cabinets, pull-out trays, and built-in features that provide ample store with main floor laundry, EASILY SHARED WITH THE LOWER LEVEL The upper floor features a luxurious primary bedroom with a stunning 4-complemented by two additional spacious bedrooms connected by a Jack and Jill bathroom—ideal for families or roommates. The VERSATIL for MULTI FAMILY LIVING. Open area, could easily accommodate an additional kitchen and living room, 3-piece bathroom, and a den with a potential INCOME. Enjoy the private and spacious yard, complete with a large patio, garden area, and two gazebos, creating a tranquil out the living experience.   Inclusions: garage shelving and cabinet in garage   Property Listed By: CIR Realty |                 |                            |                     |        |             |