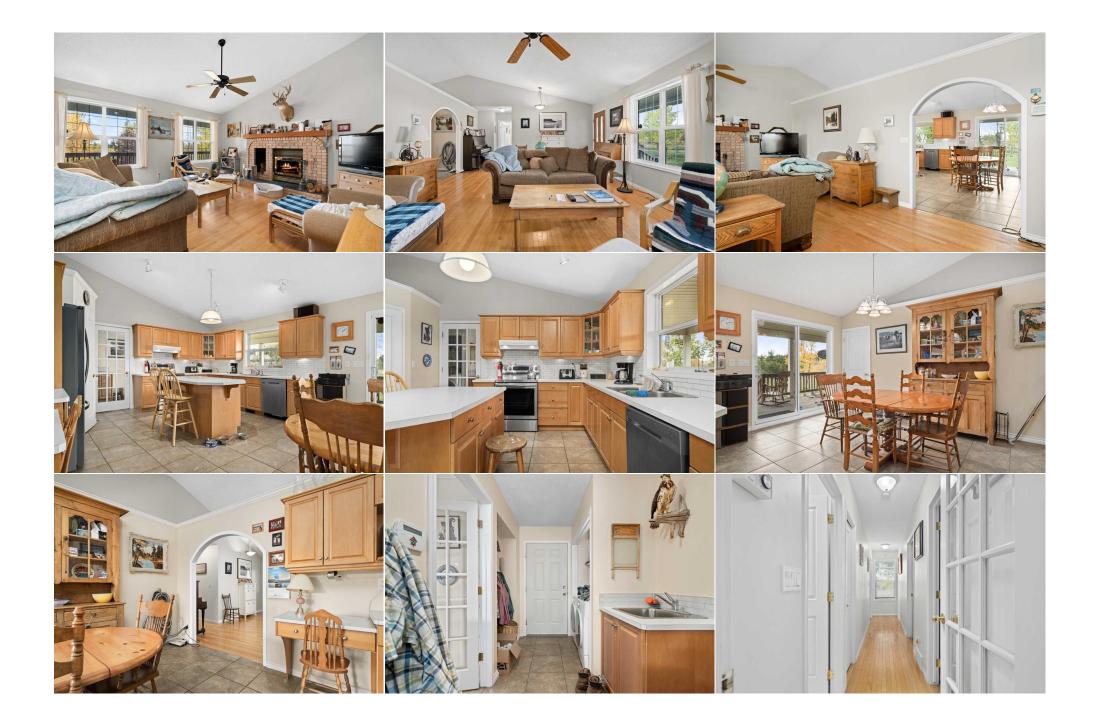

| Bedroom                                         | Suite                                                                                                                                                                                                                                                                                                                                                                                                                                                                                                                                                                                                                                                                                                                                                                                                                                                                                                                                                                                                                                                                                                                                                                                                                                                                                                                                                                                                                                                                                                                                                                                                                                                                                                                                                                | 11`2" x 10`11" | <b>3pc Bathroom</b><br>Legal/Tax/Financial | Suite |  |  |  |
|-------------------------------------------------|----------------------------------------------------------------------------------------------------------------------------------------------------------------------------------------------------------------------------------------------------------------------------------------------------------------------------------------------------------------------------------------------------------------------------------------------------------------------------------------------------------------------------------------------------------------------------------------------------------------------------------------------------------------------------------------------------------------------------------------------------------------------------------------------------------------------------------------------------------------------------------------------------------------------------------------------------------------------------------------------------------------------------------------------------------------------------------------------------------------------------------------------------------------------------------------------------------------------------------------------------------------------------------------------------------------------------------------------------------------------------------------------------------------------------------------------------------------------------------------------------------------------------------------------------------------------------------------------------------------------------------------------------------------------------------------------------------------------------------------------------------------------|----------------|--------------------------------------------|-------|--|--|--|
| Title:<br><b>Fee Simple</b><br>Legal Desc:      | 9711912                                                                                                                                                                                                                                                                                                                                                                                                                                                                                                                                                                                                                                                                                                                                                                                                                                                                                                                                                                                                                                                                                                                                                                                                                                                                                                                                                                                                                                                                                                                                                                                                                                                                                                                                                              | Zoning:<br>CR  | Remarks                                    |       |  |  |  |
| Pub Rmks:<br>Inclusions:<br>Property Listed By: | Introducing a beautifully built bungalow on 6 stunning acres, just minutes outside of Okotoks. This property is conveniently located just off 32 Street East, offering the perfect blend of country seclusion while providing quick access to major amenities, including schools, shopping, dining, and essential services. What distinguishes this property is that it is not part of an acreage community, allowing for greater flexibility without the constraints of architectural restrictions. This versatile space is ideal for those needing room for a home-based business or workshop, with two potential access points—one from the current entrance and another possibly off 32 Street. The property features a detached 3-car garage and a legal suite above it, which includes two bedrooms and one bath. The thoughtful design ensures privacy, enhanced by mature landscaping. This suite has proven to be a strong income producer, generating \$2,500 per month in rental income, with a history of high demand allowing for you to move in or personalize with your own updates. The bright and airy kitchen features ample counter space and large windows that flood the area with natural light. The cozy family room includes a wood-burning fireplace and a clever hatch for easy wood storage access from the garage. With three spacious bedrooms upstairs, including a primary suite with a large ensuite, there's plenty of room for a growing family. The professionally designed basement is a blank canvas, awaiting your personal touch to make it your own. Don't miss this incredible opportunity to own a piece of paradise! Plano, Refrigerator in suite, Electric Stove in suite, Dishwasher in suite RE/MAX Landan Real Estate |                |                                            |       |  |  |  |