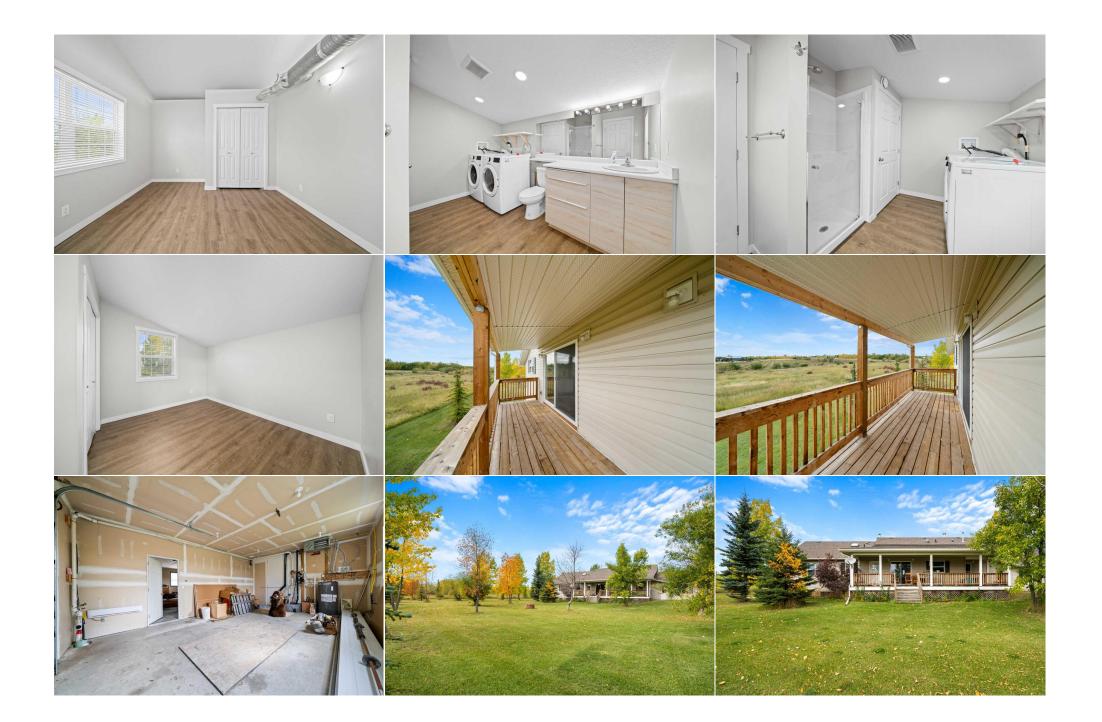

| Bedroom                                         | Suite                                                                                                                                                                                                                                                                                                                                                                                                                                                                                                                                                                                                                                                                                                                                                                                                                                                                                                                                                                                                                                                                                                                                                                                                                                                                                                                                                                                                                                                                                                                                                                                                                                                                                                                                                                | 11`2" x 10`11" | <b>3pc Bathroom</b><br>Legal/Tax/Financial | Suite |  |  |  |
|-------------------------------------------------|----------------------------------------------------------------------------------------------------------------------------------------------------------------------------------------------------------------------------------------------------------------------------------------------------------------------------------------------------------------------------------------------------------------------------------------------------------------------------------------------------------------------------------------------------------------------------------------------------------------------------------------------------------------------------------------------------------------------------------------------------------------------------------------------------------------------------------------------------------------------------------------------------------------------------------------------------------------------------------------------------------------------------------------------------------------------------------------------------------------------------------------------------------------------------------------------------------------------------------------------------------------------------------------------------------------------------------------------------------------------------------------------------------------------------------------------------------------------------------------------------------------------------------------------------------------------------------------------------------------------------------------------------------------------------------------------------------------------------------------------------------------------|----------------|--------------------------------------------|-------|--|--|--|
| Title:<br><b>Fee Simple</b><br>Legal Desc:      | 9711912                                                                                                                                                                                                                                                                                                                                                                                                                                                                                                                                                                                                                                                                                                                                                                                                                                                                                                                                                                                                                                                                                                                                                                                                                                                                                                                                                                                                                                                                                                                                                                                                                                                                                                                                                              | Zoning:<br>CR  | Remarks                                    |       |  |  |  |
| Pub Rmks:<br>Inclusions:<br>Property Listed By: | Introducing a beautifully built bungalow on 6 stunning acres, just minutes outside of Okotoks. This property is conveniently located just off 32 Street East, offering the perfect blend of country seclusion while providing quick access to major amenities, including schools, shopping, dining, and essential services. What distinguishes this property is that it is not part of an acreage community, allowing for greater flexibility without the constraints of architectural restrictions. This versatile space is ideal for those needing room for a home-based business or workshop, with two potential access points—one from the current entrance and another possibly off 32 Street. The property features a detached 3-car garage and a legal suite above it, which includes two bedrooms and one bath. The thoughtful design ensures privacy, enhanced by mature landscaping. This suite has proven to be a strong income producer, generating \$2,500 per month in rental income, with a history of high demand allowing for you to move in or personalize with your own updates. The bright and airy kitchen features ample counter space and large windows that flood the area with natural light. The cozy family room includes a wood-burning fireplace and a clever hatch for easy wood storage access from the garage. With three spacious bedrooms upstairs, including a primary suite with a large ensuite, there's plenty of room for a growing family. The professionally designed basement is a blank canvas, awaiting your personal touch to make it your own. Don't miss this incredible opportunity to own a piece of paradise! Plano, Refrigerator in suite, Electric Stove in suite, Dishwasher in suite RE/MAX Landan Real Estate |                |                                            |       |  |  |  |