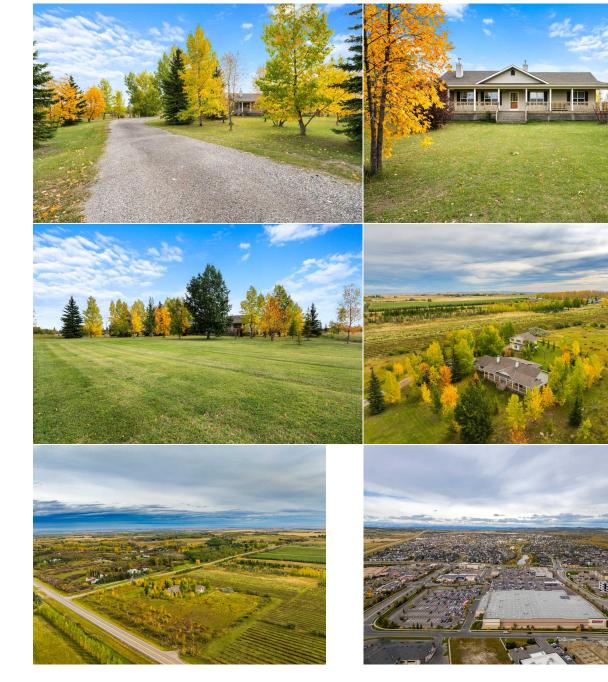

| Bedroom                                         | Suite                                                                                                                                                                                                                                                                                                                                                                                                                                                                                                                                                                                                                                                                                                                                                                                                                                                                                                                                                                                                                                                                                                                                                                                                                                                                                                                                                                                                                                                                                                                                                                                                                                                                                                                                                                | 11`2" x 10`11" | <b>3pc Bathroom</b><br>Legal/Tax/Financial | Suite |  |  |  |
|-------------------------------------------------|----------------------------------------------------------------------------------------------------------------------------------------------------------------------------------------------------------------------------------------------------------------------------------------------------------------------------------------------------------------------------------------------------------------------------------------------------------------------------------------------------------------------------------------------------------------------------------------------------------------------------------------------------------------------------------------------------------------------------------------------------------------------------------------------------------------------------------------------------------------------------------------------------------------------------------------------------------------------------------------------------------------------------------------------------------------------------------------------------------------------------------------------------------------------------------------------------------------------------------------------------------------------------------------------------------------------------------------------------------------------------------------------------------------------------------------------------------------------------------------------------------------------------------------------------------------------------------------------------------------------------------------------------------------------------------------------------------------------------------------------------------------------|----------------|--------------------------------------------|-------|--|--|--|
| Title:<br><b>Fee Simple</b><br>Legal Desc:      | 9711912                                                                                                                                                                                                                                                                                                                                                                                                                                                                                                                                                                                                                                                                                                                                                                                                                                                                                                                                                                                                                                                                                                                                                                                                                                                                                                                                                                                                                                                                                                                                                                                                                                                                                                                                                              | Zoning:<br>CR  | Remarks                                    |       |  |  |  |
| Pub Rmks:<br>Inclusions:<br>Property Listed By: | Introducing a beautifully built bungalow on 6 stunning acres, just minutes outside of Okotoks. This property is conveniently located just off 32 Street East, offering the perfect blend of country seclusion while providing quick access to major amenities, including schools, shopping, dining, and essential services. What distinguishes this property is that it is not part of an acreage community, allowing for greater flexibility without the constraints of architectural restrictions. This versatile space is ideal for those needing room for a home-based business or workshop, with two potential access points—one from the current entrance and another possibly off 32 Street. The property features a detached 3-car garage and a legal suite above it, which includes two bedrooms and one bath. The thoughtful design ensures privacy, enhanced by mature landscaping. This suite has proven to be a strong income producer, generating \$2,500 per month in rental income, with a history of high demand allowing for you to move in or personalize with your own updates. The bright and airy kitchen features ample counter space and large windows that flood the area with natural light. The cozy family room includes a wood-burning fireplace and a clever hatch for easy wood storage access from the garage. With three spacious bedrooms upstairs, including a primary suite with a large ensuite, there's plenty of room for a growing family. The professionally designed basement is a blank canvas, awaiting your personal touch to make it your own. Don't miss this incredible opportunity to own a piece of paradise! Plano, Refrigerator in suite, Electric Stove in suite, Dishwasher in suite RE/MAX Landan Real Estate |                |                                            |       |  |  |  |