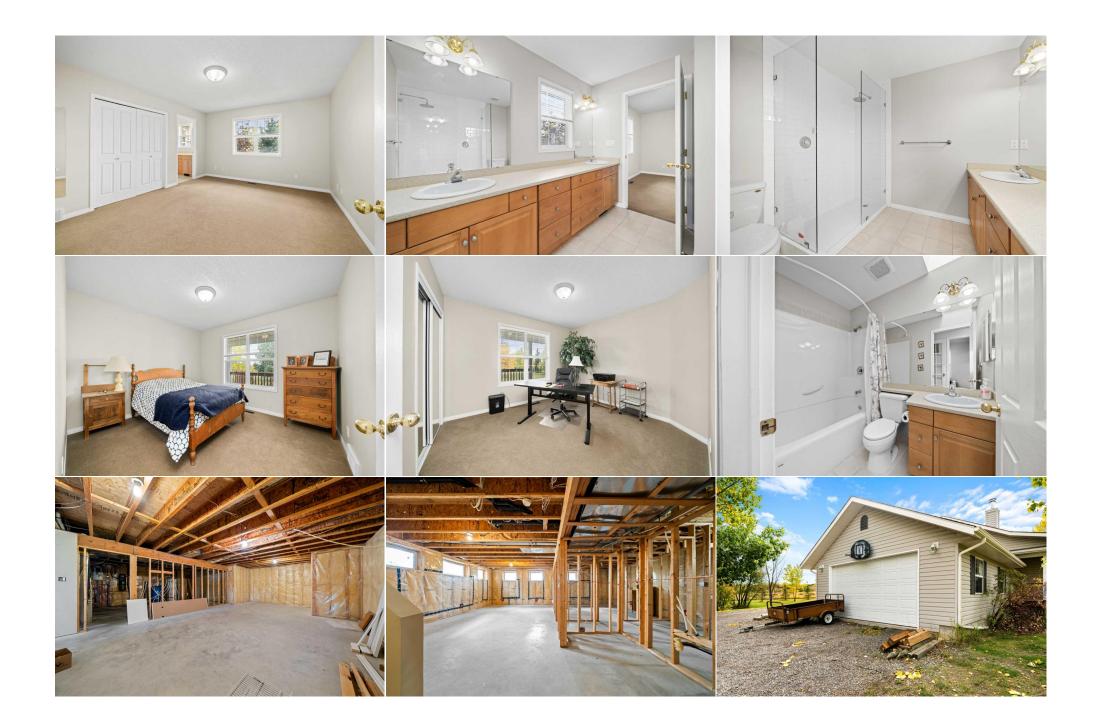

| Bedroom                                         | Suite                                                                                                                                                                                                                                                                                                                                                                                                                                                                                                                                                                                                                                                                                                                                                                                                                                                                                                                                                                                                                                                                                                                                                                                                                                                                                                                                                                                                                                                                                                                                                                                                                                                                                                                                                                | 11`2" x 10`11" | <b>3pc Bathroom</b><br>Legal/Tax/Financial | Suite |  |  |  |
|-------------------------------------------------|----------------------------------------------------------------------------------------------------------------------------------------------------------------------------------------------------------------------------------------------------------------------------------------------------------------------------------------------------------------------------------------------------------------------------------------------------------------------------------------------------------------------------------------------------------------------------------------------------------------------------------------------------------------------------------------------------------------------------------------------------------------------------------------------------------------------------------------------------------------------------------------------------------------------------------------------------------------------------------------------------------------------------------------------------------------------------------------------------------------------------------------------------------------------------------------------------------------------------------------------------------------------------------------------------------------------------------------------------------------------------------------------------------------------------------------------------------------------------------------------------------------------------------------------------------------------------------------------------------------------------------------------------------------------------------------------------------------------------------------------------------------------|----------------|--------------------------------------------|-------|--|--|--|
| Title:<br><b>Fee Simple</b><br>Legal Desc:      | 9711912                                                                                                                                                                                                                                                                                                                                                                                                                                                                                                                                                                                                                                                                                                                                                                                                                                                                                                                                                                                                                                                                                                                                                                                                                                                                                                                                                                                                                                                                                                                                                                                                                                                                                                                                                              | Zoning:<br>CR  | Remarks                                    |       |  |  |  |
| Pub Rmks:<br>Inclusions:<br>Property Listed By: | Introducing a beautifully built bungalow on 6 stunning acres, just minutes outside of Okotoks. This property is conveniently located just off 32 Street East, offering the perfect blend of country seclusion while providing quick access to major amenities, including schools, shopping, dining, and essential services. What distinguishes this property is that it is not part of an acreage community, allowing for greater flexibility without the constraints of architectural restrictions. This versatile space is ideal for those needing room for a home-based business or workshop, with two potential access points—one from the current entrance and another possibly off 32 Street. The property features a detached 3-car garage and a legal suite above it, which includes two bedrooms and one bath. The thoughtful design ensures privacy, enhanced by mature landscaping. This suite has proven to be a strong income producer, generating \$2,500 per month in rental income, with a history of high demand allowing for you to move in or personalize with your own updates. The bright and airy kitchen features ample counter space and large windows that flood the area with natural light. The cozy family room includes a wood-burning fireplace and a clever hatch for easy wood storage access from the garage. With three spacious bedrooms upstairs, including a primary suite with a large ensuite, there's plenty of room for a growing family. The professionally designed basement is a blank canvas, awaiting your personal touch to make it your own. Don't miss this incredible opportunity to own a piece of paradise! Plano, Refrigerator in suite, Electric Stove in suite, Dishwasher in suite RE/MAX Landan Real Estate |                |                                            |       |  |  |  |