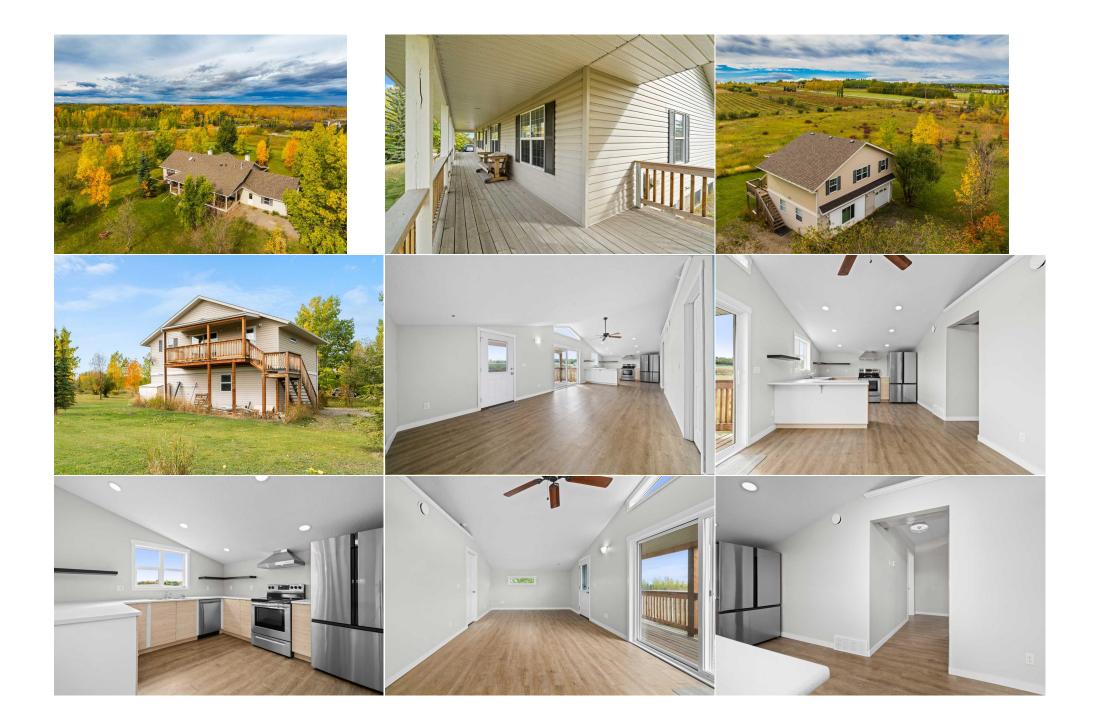

| Bedroom                                         | Suite                                                                                                                                                                                                                                                                                                                                                                                                                                                                                                                                                                                                                                                                                                                                                                                                                                                                                                                                                                                                                                                                                                                                                                                                                                                                                                                                                                                                                                                                                                                                                                                                                                                                                                                                                                | 11`2" x 10`11" | <b>3pc Bathroom</b><br>Legal/Tax/Financial | Suite |  |  |  |
|-------------------------------------------------|----------------------------------------------------------------------------------------------------------------------------------------------------------------------------------------------------------------------------------------------------------------------------------------------------------------------------------------------------------------------------------------------------------------------------------------------------------------------------------------------------------------------------------------------------------------------------------------------------------------------------------------------------------------------------------------------------------------------------------------------------------------------------------------------------------------------------------------------------------------------------------------------------------------------------------------------------------------------------------------------------------------------------------------------------------------------------------------------------------------------------------------------------------------------------------------------------------------------------------------------------------------------------------------------------------------------------------------------------------------------------------------------------------------------------------------------------------------------------------------------------------------------------------------------------------------------------------------------------------------------------------------------------------------------------------------------------------------------------------------------------------------------|----------------|--------------------------------------------|-------|--|--|--|
| Title:<br><b>Fee Simple</b><br>Legal Desc:      | 9711912                                                                                                                                                                                                                                                                                                                                                                                                                                                                                                                                                                                                                                                                                                                                                                                                                                                                                                                                                                                                                                                                                                                                                                                                                                                                                                                                                                                                                                                                                                                                                                                                                                                                                                                                                              | Zoning:<br>CR  | Remarks                                    |       |  |  |  |
| Pub Rmks:<br>Inclusions:<br>Property Listed By: | Introducing a beautifully built bungalow on 6 stunning acres, just minutes outside of Okotoks. This property is conveniently located just off 32 Street East, offering the perfect blend of country seclusion while providing quick access to major amenities, including schools, shopping, dining, and essential services. What distinguishes this property is that it is not part of an acreage community, allowing for greater flexibility without the constraints of architectural restrictions. This versatile space is ideal for those needing room for a home-based business or workshop, with two potential access points—one from the current entrance and another possibly off 32 Street. The property features a detached 3-car garage and a legal suite above it, which includes two bedrooms and one bath. The thoughtful design ensures privacy, enhanced by mature landscaping. This suite has proven to be a strong income producer, generating \$2,500 per month in rental income, with a history of high demand allowing for you to move in or personalize with your own updates. The bright and airy kitchen features ample counter space and large windows that flood the area with natural light. The cozy family room includes a wood-burning fireplace and a clever hatch for easy wood storage access from the garage. With three spacious bedrooms upstairs, including a primary suite with a large ensuite, there's plenty of room for a growing family. The professionally designed basement is a blank canvas, awaiting your personal touch to make it your own. Don't miss this incredible opportunity to own a piece of paradise! Plano, Refrigerator in suite, Electric Stove in suite, Dishwasher in suite RE/MAX Landan Real Estate |                |                                            |       |  |  |  |