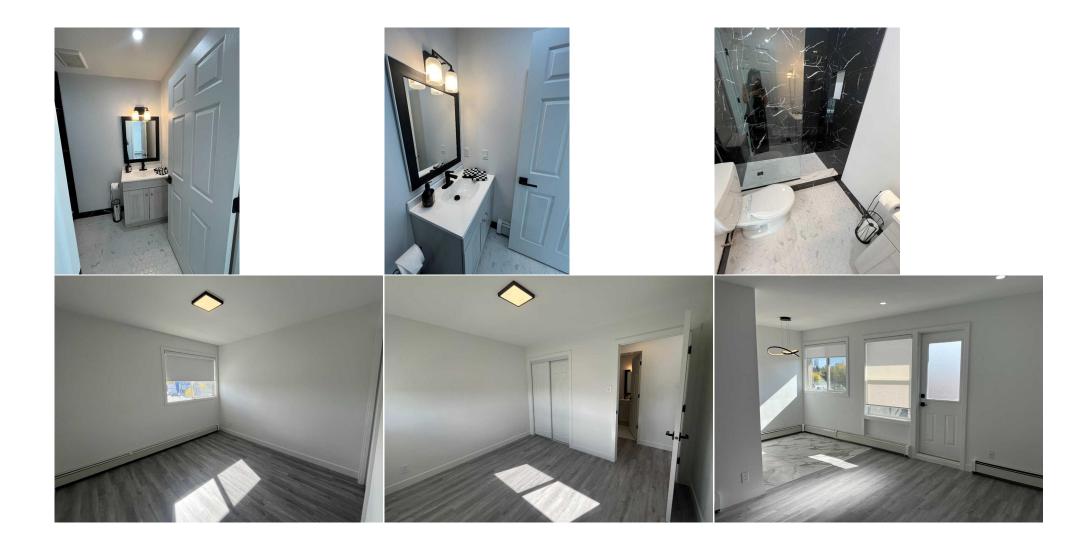

| Roof:                                        | Decelored |                                                                                                                                                                                                                                            |                                                    | Construction:                                           |                            |                                          |  |
|----------------------------------------------|-----------|--------------------------------------------------------------------------------------------------------------------------------------------------------------------------------------------------------------------------------------------|----------------------------------------------------|---------------------------------------------------------|----------------------------|------------------------------------------|--|
| Heating:                                     | Baseboard |                                                                                                                                                                                                                                            |                                                    | Brick,Wood Frame                                        |                            |                                          |  |
| Sewer:                                       |           |                                                                                                                                                                                                                                            |                                                    | Flooring:                                               |                            |                                          |  |
| Ext Feat:                                    | Balcony   |                                                                                                                                                                                                                                            |                                                    | Ceramic Tile, Vinyl Plan                                | k                          |                                          |  |
|                                              |           |                                                                                                                                                                                                                                            |                                                    | Water Source:                                           |                            |                                          |  |
|                                              |           |                                                                                                                                                                                                                                            |                                                    | Fnd/Bsmt:                                               |                            |                                          |  |
| Kitchen Appl:                                |           | Dishwasher,Dryer,Electric Stove,ENERGY STAR Qualified Appliances,Microwave Hood Fan,Refrigerator,Washer,Window Coverings<br>Closet Organizers,Granite Counters,Low Flow Plumbing Fixtures,No Animal Home,No Smoking Home,Recessed Lighting |                                                    |                                                         |                            |                                          |  |
| Int Feat:<br>Utilities:                      |           | Closet Organizers,                                                                                                                                                                                                                         | Granite Counters, Low Flow Plumbing                | Fixtures,No Animal Home,No Smo                          | king Home,Recessed Lightir | ng                                       |  |
|                                              |           | Closet Organizers,0                                                                                                                                                                                                                        | Granite Counters,Low Flow Plumbing                 | Fixtures,No Animal Home,No Smo<br>Room Information      | king Home,Recessed Lightir | ng                                       |  |
|                                              |           | Closet Organizers,C                                                                                                                                                                                                                        | Granite Counters,Low Flow Plumbing                 |                                                         | king Home,Recessed Lightir | ng<br>Dimensions                         |  |
| Utilities:                                   |           | <b>_</b>                                                                                                                                                                                                                                   |                                                    | Room Information                                        |                            | -                                        |  |
| Utilities:                                   |           | Level                                                                                                                                                                                                                                      | Dimensions                                         | Room Information                                        | Level                      | Dimensions                               |  |
| Utilities:<br><u>Room</u><br>Bedroom         |           | Level<br>Main                                                                                                                                                                                                                              | <u>Dimensions</u><br>9`7" x 10`6"                  | Room Information   Room   Walk-In Closet                | Level<br>Main              | Dimensions<br>4`9" x 3`0"                |  |
| Utilities:<br>Room<br>Bedroom<br>Living Room |           | Level<br>Main<br>Main                                                                                                                                                                                                                      | <u>Dimensions</u><br>9`7" x 10`6"<br>18`7" x 10`1" | Room Information   Room   Walk-In Closet   3pc Bathroom | Level<br>Main<br>Main      | Dimensions<br>4`9" x 3`0"<br>8`6" x 5`0" |  |

| Condo Fee:<br><b>\$516</b>                      | Title:<br><b>Fee Si</b> i<br>Fee Fre                                               | eq:                                                       | Zoning:<br>M-C2                                                                                                                                                                                                                                                      |
|-------------------------------------------------|------------------------------------------------------------------------------------|-----------------------------------------------------------|----------------------------------------------------------------------------------------------------------------------------------------------------------------------------------------------------------------------------------------------------------------------|
| Legal Desc:                                     | Month<br>7410518                                                                   | Remarks                                                   |                                                                                                                                                                                                                                                                      |
| Pub Rmks:<br>Inclusions:<br>Property Listed By: | just a short walking distance to SAIT, lo<br>is NEW, and we even added an in-suite | ocated between 2 C-train stations very close to Universit | <sup>•</sup> 200K!!!! TOTALLY RENOVATED. Such a beautiful apartment situated<br>ty of Calgary. This is ideal for a student or a young professional. ALL<br>yout in this one bedroom & one bath condo.The monthly fee is<br>outside the front entrance. WELCOME HOME! |