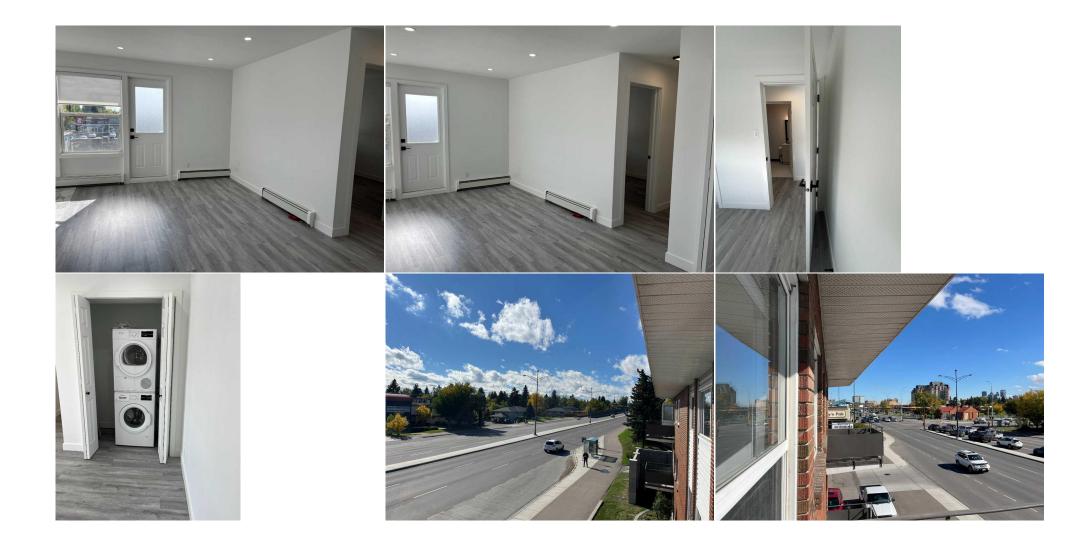

| Roof:                                        | Decelored |                                                                                                                                                                                                                                            |                                                    | Construction:                                           |                            |                                          |  |
|----------------------------------------------|-----------|--------------------------------------------------------------------------------------------------------------------------------------------------------------------------------------------------------------------------------------------|----------------------------------------------------|---------------------------------------------------------|----------------------------|------------------------------------------|--|
| Heating:                                     | Baseboard |                                                                                                                                                                                                                                            |                                                    | Brick,Wood Frame                                        |                            |                                          |  |
| Sewer:                                       |           |                                                                                                                                                                                                                                            |                                                    | Flooring:                                               |                            |                                          |  |
| Ext Feat:                                    | Balcony   |                                                                                                                                                                                                                                            |                                                    | Ceramic Tile, Vinyl Plan                                | k                          |                                          |  |
|                                              |           |                                                                                                                                                                                                                                            |                                                    | Water Source:                                           |                            |                                          |  |
|                                              |           |                                                                                                                                                                                                                                            |                                                    | Fnd/Bsmt:                                               |                            |                                          |  |
| Kitchen Appl:                                |           | Dishwasher,Dryer,Electric Stove,ENERGY STAR Qualified Appliances,Microwave Hood Fan,Refrigerator,Washer,Window Coverings<br>Closet Organizers,Granite Counters,Low Flow Plumbing Fixtures,No Animal Home,No Smoking Home,Recessed Lighting |                                                    |                                                         |                            |                                          |  |
| Int Feat:<br>Utilities:                      |           | Closet Organizers,                                                                                                                                                                                                                         | Granite Counters, Low Flow Plumbing                | Fixtures,No Animal Home,No Smo                          | king Home,Recessed Lightir | ng                                       |  |
|                                              |           | Closet Organizers,0                                                                                                                                                                                                                        | Granite Counters,Low Flow Plumbing                 | Fixtures,No Animal Home,No Smo<br>Room Information      | king Home,Recessed Lightir | ng                                       |  |
|                                              |           | Closet Organizers,C                                                                                                                                                                                                                        | Granite Counters,Low Flow Plumbing                 |                                                         | king Home,Recessed Lightir | ng<br>Dimensions                         |  |
| Utilities:                                   |           | <b>_</b>                                                                                                                                                                                                                                   |                                                    | Room Information                                        |                            | -                                        |  |
| Utilities:                                   |           | Level                                                                                                                                                                                                                                      | Dimensions                                         | Room Information                                        | Level                      | Dimensions                               |  |
| Utilities:<br><u>Room</u><br>Bedroom         |           | Level<br>Main                                                                                                                                                                                                                              | <u>Dimensions</u><br>9`7" x 10`6"                  | Room Information   Room   Walk-In Closet                | Level<br>Main              | Dimensions<br>4`9" x 3`0"                |  |
| Utilities:<br>Room<br>Bedroom<br>Living Room |           | Level<br>Main<br>Main                                                                                                                                                                                                                      | <u>Dimensions</u><br>9`7" x 10`6"<br>18`7" x 10`1" | Room Information   Room   Walk-In Closet   3pc Bathroom | Level<br>Main<br>Main      | Dimensions<br>4`9" x 3`0"<br>8`6" x 5`0" |  |

| Condo Fee:<br><b>\$516</b>                      | Title:<br><b>Fee Si</b> i<br>Fee Fre                                               | eq:                                                       | Zoning:<br>M-C2                                                                                                                                                                                                                                                      |
|-------------------------------------------------|------------------------------------------------------------------------------------|-----------------------------------------------------------|----------------------------------------------------------------------------------------------------------------------------------------------------------------------------------------------------------------------------------------------------------------------|
| Legal Desc:                                     | Month<br>7410518                                                                   | Remarks                                                   |                                                                                                                                                                                                                                                                      |
| Pub Rmks:<br>Inclusions:<br>Property Listed By: | just a short walking distance to SAIT, lo<br>is NEW, and we even added an in-suite | ocated between 2 C-train stations very close to Universit | <sup>•</sup> 200K!!!! TOTALLY RENOVATED. Such a beautiful apartment situated<br>ty of Calgary. This is ideal for a student or a young professional. ALL<br>yout in this one bedroom & one bath condo.The monthly fee is<br>outside the front entrance. WELCOME HOME! |