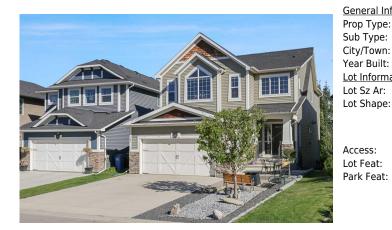

## 56 JUMPING POUND Rise, Cochrane T4C0K6

| MLS®#:  | A2169369 | Area:   | Jumping Pound Ridge Listing        | 09/30/24 | List Price: <b>\$849,900</b> |
|---------|----------|---------|------------------------------------|----------|------------------------------|
| Status: | Active   | County: | Date:<br>Rocky View County Change: | None     | Association: Fort McMurray   |

| cess:                          |             |                        |       | Garage Sz:     | 2         |
|--------------------------------|-------------|------------------------|-------|----------------|-----------|
|                                |             |                        |       | Ttl Park:      | 5         |
| Shape:                         |             |                        |       | <u>Parking</u> |           |
|                                | 4,510 Sqit  | ru sqit.               | 2,555 |                |           |
| <u>t Information</u><br>Sz Ar: | 4,510 sqft  | Low Sqft:<br>Ttl Sqft: | 2,539 | Style:         | 2 Storey  |
|                                | 2022        | •                      | 2,555 |                | • •       |
| ar Built:                      | 2011        | Abv Saft:              | 2,539 | Baths:         | 3.5 (3 1) |
| y/Town:                        | Cochrane    | Finished Floor Ar      | ea    | Beds:          | 4 (3 1 )  |
| b Type:                        | Detached    |                        |       | <u>Layout</u>  |           |
| ор Туре:                       | Residential |                        |       | 64             |           |
| neral Information              | <u>)</u>    |                        |       | DOM            |           |