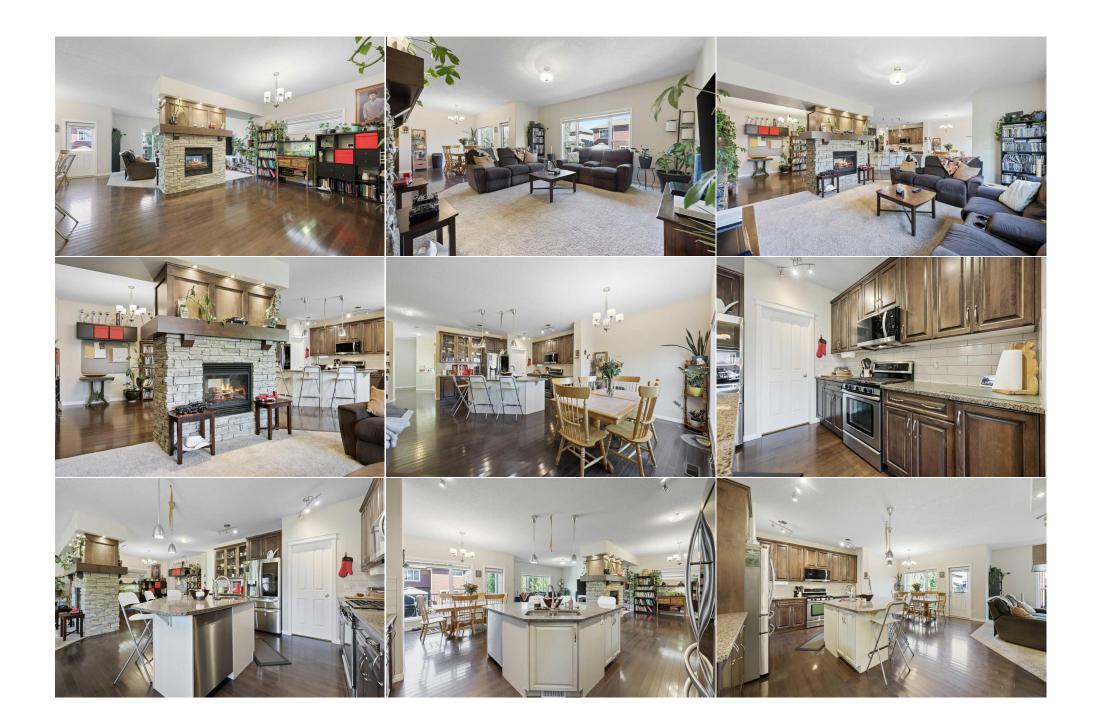

| Flex Space<br>Kitchenette                       | Lower<br>Lower                                                                                                                                                         | 11`6" x 11`0"<br>11`0" x 8`0"                                                                                                                                                                                                                                                                                                                                                                                                                                                                                                                                                                                                                                                                                                                                                                                                                                                                                                                                                                                                                                                                                                                                                                                                                                                                                                                                                                                   | <b>4pc Bathroom</b><br><b>2pc Bathroom</b><br>Legal/Tax/Financial | Lower<br>Main | 8`1" x 8`1" |  |  |  |  |
|-------------------------------------------------|------------------------------------------------------------------------------------------------------------------------------------------------------------------------|-----------------------------------------------------------------------------------------------------------------------------------------------------------------------------------------------------------------------------------------------------------------------------------------------------------------------------------------------------------------------------------------------------------------------------------------------------------------------------------------------------------------------------------------------------------------------------------------------------------------------------------------------------------------------------------------------------------------------------------------------------------------------------------------------------------------------------------------------------------------------------------------------------------------------------------------------------------------------------------------------------------------------------------------------------------------------------------------------------------------------------------------------------------------------------------------------------------------------------------------------------------------------------------------------------------------------------------------------------------------------------------------------------------------|-------------------------------------------------------------------|---------------|-------------|--|--|--|--|
| Title:<br><b>Fee Simple</b><br>Legal Desc:      | 812467                                                                                                                                                                 | Zoning:<br><b>R1</b>                                                                                                                                                                                                                                                                                                                                                                                                                                                                                                                                                                                                                                                                                                                                                                                                                                                                                                                                                                                                                                                                                                                                                                                                                                                                                                                                                                                            |                                                                   |               |             |  |  |  |  |
| Legal Dese.                                     | 012407                                                                                                                                                                 |                                                                                                                                                                                                                                                                                                                                                                                                                                                                                                                                                                                                                                                                                                                                                                                                                                                                                                                                                                                                                                                                                                                                                                                                                                                                                                                                                                                                                 | Remarks                                                           |               |             |  |  |  |  |
| Pub Rmks:<br>Inclusions:<br>Property Listed By: | open-concept layout o<br>enhanced by a double<br>The kitchen is equipp<br>basement contains a<br>conditioning system t<br>basement. The lower<br>maintenance-free land | This executive two-story walkout home boasts four bedrooms, laundry amenities, and a family room on the upper level for convenience. The main floor features an open-concept layout with a kitchen with granite countertops, a walk-through pantry, a spacious living room with large windows, and a formal dining room, all enhanced by a double-sided gas fireplace framed in exquisite stonework. A deck adjacent to the kitchen, suitable for an outdoor Catio, includes a gas BBQ hookup. The kitchen is equipped with a gas stove, a refrigerator featuring a water/ice dispenser with an illuminated front door, and a newly installed dishwasher. The basement contains a private, illegal suite with its own laundry facilities and a wet bar. The residence is warmed by forced air heating and a recently added air conditioning system to keep you cool. It also offers an attached heated double-car garage with spacious back entry coat area and a significant storage room in the basement. The lower patio, brings some privacy with sun blinds, creates an ideal setting for the hot tub. The property's exterior has some newly completed, maintenance-free landscaping, additional space, and a cozy sitting area. Nearby walking paths lead to Jumping Pound Creek, offering a refreshing retreat on warm summer days, while the fireplace ensures a warm ambiance during the winter. none |                                                                   |               |             |  |  |  |  |