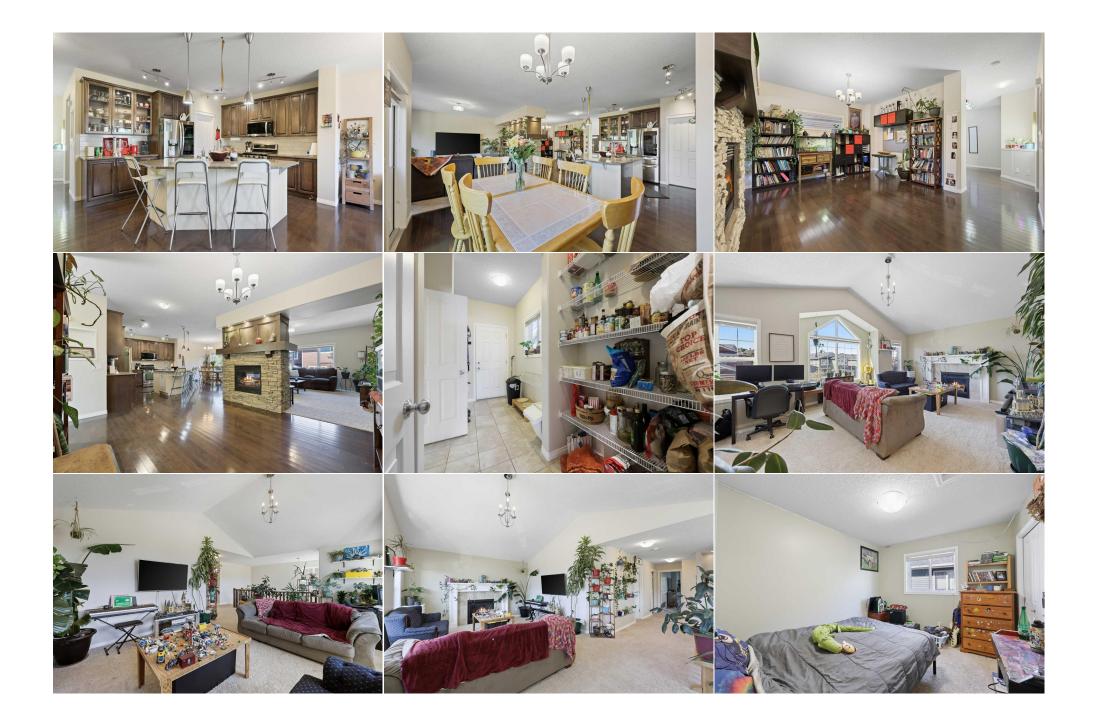

| Flex Space<br>Kitchenette                       | Lower<br>Lower                                                                                                                                                         | 11`6" x 11`0"<br>11`0" x 8`0"                                                                                                                                                                                                                                                                                                                                                                                                                                                                                                                                                                                                                                                                                                                                                                                                                                                                                                                                                                                                                                                                                                                                                                                                                                                                                                                                                                                   | <b>4pc Bathroom</b><br><b>2pc Bathroom</b><br>Legal/Tax/Financial | Lower<br>Main | 8`1" x 8`1" |  |  |  |  |
|-------------------------------------------------|------------------------------------------------------------------------------------------------------------------------------------------------------------------------|-----------------------------------------------------------------------------------------------------------------------------------------------------------------------------------------------------------------------------------------------------------------------------------------------------------------------------------------------------------------------------------------------------------------------------------------------------------------------------------------------------------------------------------------------------------------------------------------------------------------------------------------------------------------------------------------------------------------------------------------------------------------------------------------------------------------------------------------------------------------------------------------------------------------------------------------------------------------------------------------------------------------------------------------------------------------------------------------------------------------------------------------------------------------------------------------------------------------------------------------------------------------------------------------------------------------------------------------------------------------------------------------------------------------|-------------------------------------------------------------------|---------------|-------------|--|--|--|--|
| Title:<br><b>Fee Simple</b><br>Legal Desc:      | 812467                                                                                                                                                                 | Zoning:<br><b>R1</b>                                                                                                                                                                                                                                                                                                                                                                                                                                                                                                                                                                                                                                                                                                                                                                                                                                                                                                                                                                                                                                                                                                                                                                                                                                                                                                                                                                                            |                                                                   |               |             |  |  |  |  |
| Legal Dese.                                     | 012407                                                                                                                                                                 |                                                                                                                                                                                                                                                                                                                                                                                                                                                                                                                                                                                                                                                                                                                                                                                                                                                                                                                                                                                                                                                                                                                                                                                                                                                                                                                                                                                                                 | Remarks                                                           |               |             |  |  |  |  |
| Pub Rmks:<br>Inclusions:<br>Property Listed By: | open-concept layout o<br>enhanced by a double<br>The kitchen is equipp<br>basement contains a<br>conditioning system t<br>basement. The lower<br>maintenance-free land | This executive two-story walkout home boasts four bedrooms, laundry amenities, and a family room on the upper level for convenience. The main floor features an open-concept layout with a kitchen with granite countertops, a walk-through pantry, a spacious living room with large windows, and a formal dining room, all enhanced by a double-sided gas fireplace framed in exquisite stonework. A deck adjacent to the kitchen, suitable for an outdoor Catio, includes a gas BBQ hookup. The kitchen is equipped with a gas stove, a refrigerator featuring a water/ice dispenser with an illuminated front door, and a newly installed dishwasher. The basement contains a private, illegal suite with its own laundry facilities and a wet bar. The residence is warmed by forced air heating and a recently added air conditioning system to keep you cool. It also offers an attached heated double-car garage with spacious back entry coat area and a significant storage room in the basement. The lower patio, brings some privacy with sun blinds, creates an ideal setting for the hot tub. The property's exterior has some newly completed, maintenance-free landscaping, additional space, and a cozy sitting area. Nearby walking paths lead to Jumping Pound Creek, offering a refreshing retreat on warm summer days, while the fireplace ensures a warm ambiance during the winter. none |                                                                   |               |             |  |  |  |  |