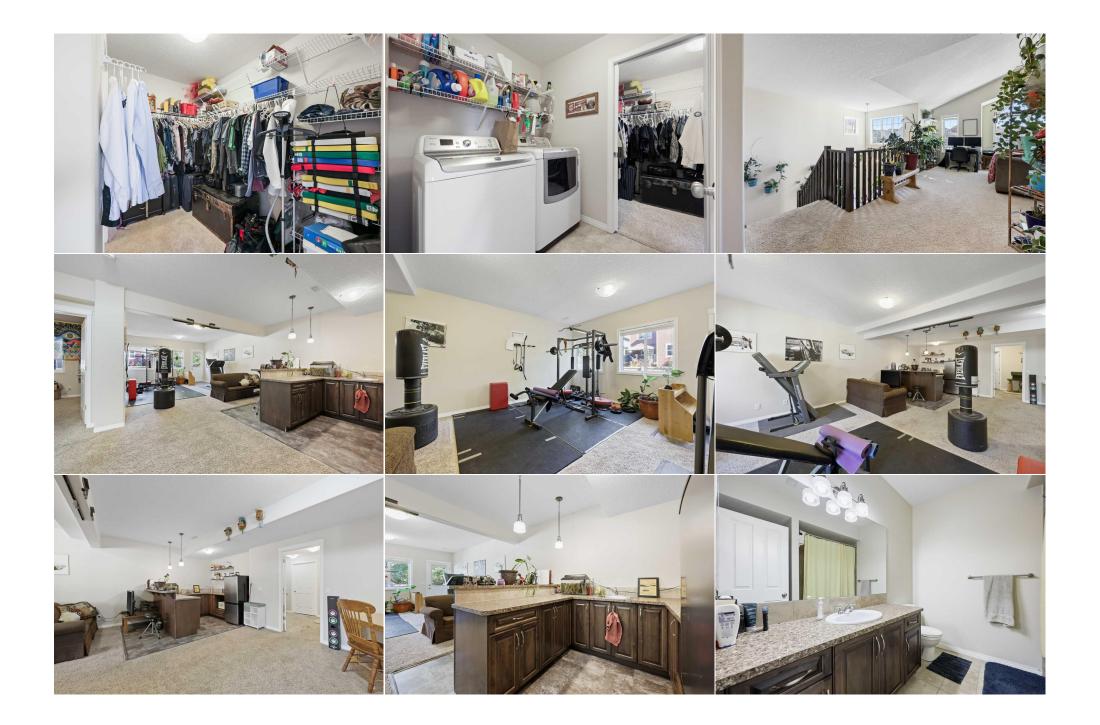

| Flex Space<br>Kitchenette                       | Lower<br>Lower                                                                                                                                                         | 11`6" x 11`0"<br>11`0" x 8`0"                                                                                                                                                                                                                                                                                                                                                                                                                                                                                                                                                                                                                                                                                                                                                                                                                                                                                                                                                                                                                                                                                                                                                                                                                                                                                                                                                                                   | <b>4pc Bathroom</b><br><b>2pc Bathroom</b><br>Legal/Tax/Financial | Lower<br>Main | 8`1" x 8`1" |  |  |  |  |
|-------------------------------------------------|------------------------------------------------------------------------------------------------------------------------------------------------------------------------|-----------------------------------------------------------------------------------------------------------------------------------------------------------------------------------------------------------------------------------------------------------------------------------------------------------------------------------------------------------------------------------------------------------------------------------------------------------------------------------------------------------------------------------------------------------------------------------------------------------------------------------------------------------------------------------------------------------------------------------------------------------------------------------------------------------------------------------------------------------------------------------------------------------------------------------------------------------------------------------------------------------------------------------------------------------------------------------------------------------------------------------------------------------------------------------------------------------------------------------------------------------------------------------------------------------------------------------------------------------------------------------------------------------------|-------------------------------------------------------------------|---------------|-------------|--|--|--|--|
| Title:<br><b>Fee Simple</b><br>Legal Desc:      | 812467                                                                                                                                                                 | Zoning:<br><b>R1</b>                                                                                                                                                                                                                                                                                                                                                                                                                                                                                                                                                                                                                                                                                                                                                                                                                                                                                                                                                                                                                                                                                                                                                                                                                                                                                                                                                                                            |                                                                   |               |             |  |  |  |  |
| Legal Dese.                                     | 012407                                                                                                                                                                 |                                                                                                                                                                                                                                                                                                                                                                                                                                                                                                                                                                                                                                                                                                                                                                                                                                                                                                                                                                                                                                                                                                                                                                                                                                                                                                                                                                                                                 | Remarks                                                           |               |             |  |  |  |  |
| Pub Rmks:<br>Inclusions:<br>Property Listed By: | open-concept layout o<br>enhanced by a double<br>The kitchen is equipp<br>basement contains a<br>conditioning system t<br>basement. The lower<br>maintenance-free land | This executive two-story walkout home boasts four bedrooms, laundry amenities, and a family room on the upper level for convenience. The main floor features an open-concept layout with a kitchen with granite countertops, a walk-through pantry, a spacious living room with large windows, and a formal dining room, all enhanced by a double-sided gas fireplace framed in exquisite stonework. A deck adjacent to the kitchen, suitable for an outdoor Catio, includes a gas BBQ hookup. The kitchen is equipped with a gas stove, a refrigerator featuring a water/ice dispenser with an illuminated front door, and a newly installed dishwasher. The basement contains a private, illegal suite with its own laundry facilities and a wet bar. The residence is warmed by forced air heating and a recently added air conditioning system to keep you cool. It also offers an attached heated double-car garage with spacious back entry coat area and a significant storage room in the basement. The lower patio, brings some privacy with sun blinds, creates an ideal setting for the hot tub. The property's exterior has some newly completed, maintenance-free landscaping, additional space, and a cozy sitting area. Nearby walking paths lead to Jumping Pound Creek, offering a refreshing retreat on warm summer days, while the fireplace ensures a warm ambiance during the winter. none |                                                                   |               |             |  |  |  |  |