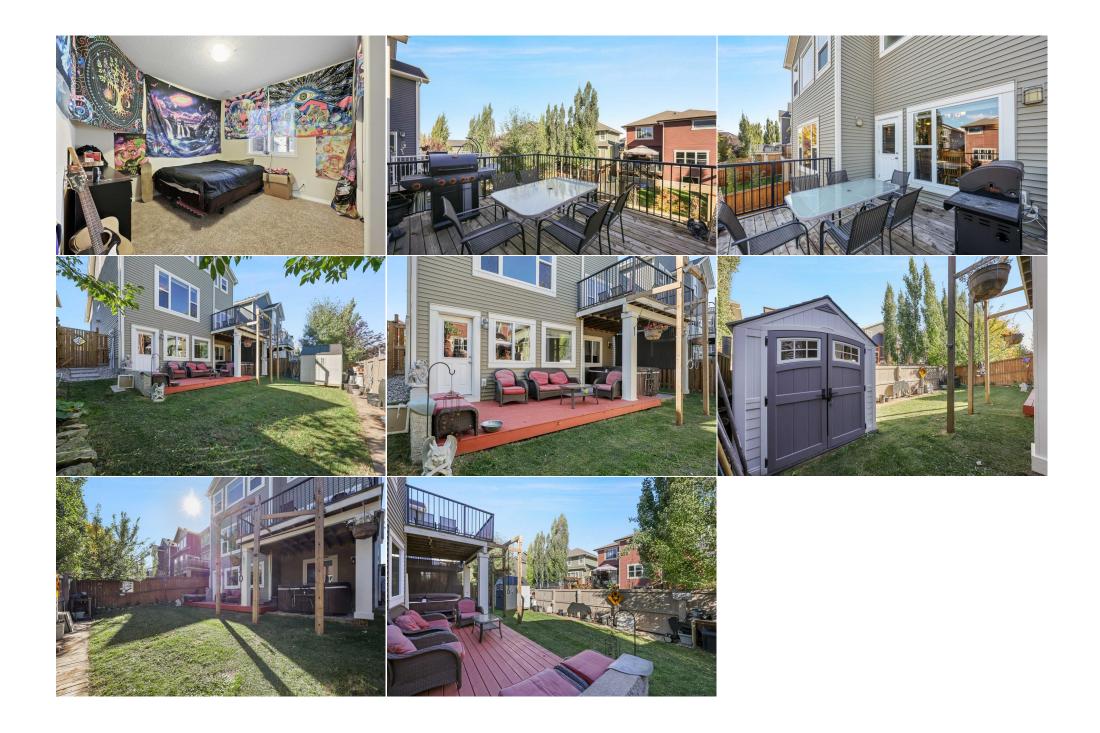

| Flex Space<br>Kitchenette                       | Lower<br>Lower                                                                                                                                                         | 11`6" x 11`0"<br>11`0" x 8`0"                                                                                                                                                                                                                                                                                                                                                                                                                                                                                                                                                                                                                                                                                                                                                                                                                                                                                                                                                                                                                                                                                                                                                                                                                                                                                                                                                                                   | <b>4pc Bathroom</b><br><b>2pc Bathroom</b><br>Legal/Tax/Financial | Lower<br>Main | 8`1" x 8`1" |  |  |  |  |
|-------------------------------------------------|------------------------------------------------------------------------------------------------------------------------------------------------------------------------|-----------------------------------------------------------------------------------------------------------------------------------------------------------------------------------------------------------------------------------------------------------------------------------------------------------------------------------------------------------------------------------------------------------------------------------------------------------------------------------------------------------------------------------------------------------------------------------------------------------------------------------------------------------------------------------------------------------------------------------------------------------------------------------------------------------------------------------------------------------------------------------------------------------------------------------------------------------------------------------------------------------------------------------------------------------------------------------------------------------------------------------------------------------------------------------------------------------------------------------------------------------------------------------------------------------------------------------------------------------------------------------------------------------------|-------------------------------------------------------------------|---------------|-------------|--|--|--|--|
| Title:<br><b>Fee Simple</b><br>Legal Desc:      | 812467                                                                                                                                                                 | Zoning:<br><b>R1</b>                                                                                                                                                                                                                                                                                                                                                                                                                                                                                                                                                                                                                                                                                                                                                                                                                                                                                                                                                                                                                                                                                                                                                                                                                                                                                                                                                                                            |                                                                   |               |             |  |  |  |  |
| Legal Dese.                                     | 012407                                                                                                                                                                 |                                                                                                                                                                                                                                                                                                                                                                                                                                                                                                                                                                                                                                                                                                                                                                                                                                                                                                                                                                                                                                                                                                                                                                                                                                                                                                                                                                                                                 | Remarks                                                           |               |             |  |  |  |  |
| Pub Rmks:<br>Inclusions:<br>Property Listed By: | open-concept layout o<br>enhanced by a double<br>The kitchen is equipp<br>basement contains a<br>conditioning system t<br>basement. The lower<br>maintenance-free land | This executive two-story walkout home boasts four bedrooms, laundry amenities, and a family room on the upper level for convenience. The main floor features an open-concept layout with a kitchen with granite countertops, a walk-through pantry, a spacious living room with large windows, and a formal dining room, all enhanced by a double-sided gas fireplace framed in exquisite stonework. A deck adjacent to the kitchen, suitable for an outdoor Catio, includes a gas BBQ hookup. The kitchen is equipped with a gas stove, a refrigerator featuring a water/ice dispenser with an illuminated front door, and a newly installed dishwasher. The basement contains a private, illegal suite with its own laundry facilities and a wet bar. The residence is warmed by forced air heating and a recently added air conditioning system to keep you cool. It also offers an attached heated double-car garage with spacious back entry coat area and a significant storage room in the basement. The lower patio, brings some privacy with sun blinds, creates an ideal setting for the hot tub. The property's exterior has some newly completed, maintenance-free landscaping, additional space, and a cozy sitting area. Nearby walking paths lead to Jumping Pound Creek, offering a refreshing retreat on warm summer days, while the fireplace ensures a warm ambiance during the winter. none |                                                                   |               |             |  |  |  |  |