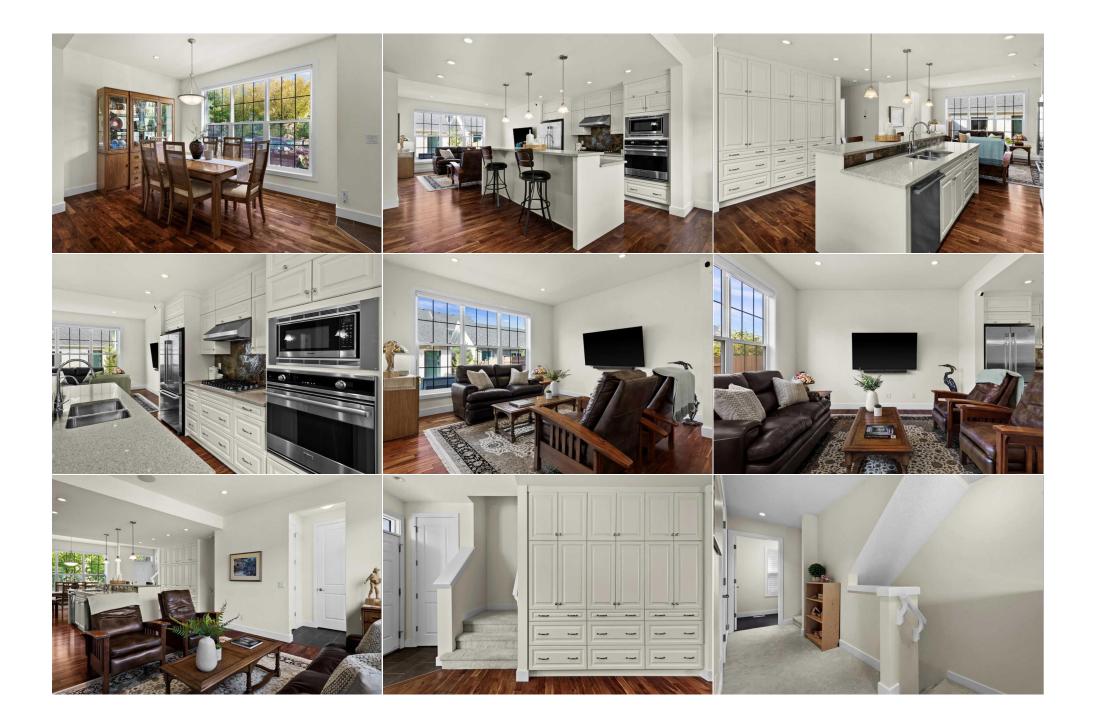

| 5pc Ensuite bath<br>Game Room<br>4pc Bathroom   | Third<br>Basement<br>Basement                                                                                                                                                                                                                                                                                                                                                                                                                                                                                                                                                                                                                                                                                                                                                                                                                                                                                                                                                                                                                                                                                                                                                                                                                                                                                                                                                                                                                                                                                                                                                                                                                                                                                                                                                                                                                                                                                                                                                                                                                                                    | 9`10" x 13`4"<br>14`6" x 13`0"<br>5`0" x 7`5"              | Walk-In Closet<br>Bedroom<br>Furnace/Utility Room<br>Legal/Tax/Financial | Third<br>Basement<br>Basement | 9`9" x 7`4"<br>13`5" x 11`1"<br>14`3" x 7`3" |  |  |
|-------------------------------------------------|----------------------------------------------------------------------------------------------------------------------------------------------------------------------------------------------------------------------------------------------------------------------------------------------------------------------------------------------------------------------------------------------------------------------------------------------------------------------------------------------------------------------------------------------------------------------------------------------------------------------------------------------------------------------------------------------------------------------------------------------------------------------------------------------------------------------------------------------------------------------------------------------------------------------------------------------------------------------------------------------------------------------------------------------------------------------------------------------------------------------------------------------------------------------------------------------------------------------------------------------------------------------------------------------------------------------------------------------------------------------------------------------------------------------------------------------------------------------------------------------------------------------------------------------------------------------------------------------------------------------------------------------------------------------------------------------------------------------------------------------------------------------------------------------------------------------------------------------------------------------------------------------------------------------------------------------------------------------------------------------------------------------------------------------------------------------------------|------------------------------------------------------------|--------------------------------------------------------------------------|-------------------------------|----------------------------------------------|--|--|
| Condo Fee:<br><b>\$454</b>                      |                                                                                                                                                                                                                                                                                                                                                                                                                                                                                                                                                                                                                                                                                                                                                                                                                                                                                                                                                                                                                                                                                                                                                                                                                                                                                                                                                                                                                                                                                                                                                                                                                                                                                                                                                                                                                                                                                                                                                                                                                                                                                  | Title:<br><b>Fee Simple</b><br>Fee Freq:<br><b>Monthly</b> |                                                                          | Zoning:<br>DC (pre 1P2007)    |                                              |  |  |
| Legal Desc:                                     | 1014256                                                                                                                                                                                                                                                                                                                                                                                                                                                                                                                                                                                                                                                                                                                                                                                                                                                                                                                                                                                                                                                                                                                                                                                                                                                                                                                                                                                                                                                                                                                                                                                                                                                                                                                                                                                                                                                                                                                                                                                                                                                                          |                                                            | Remarks                                                                  |                               |                                              |  |  |
| Pub Rmks:<br>Inclusions:<br>Property Listed By: | ub Rmks: Step into luxury and sustainability with this exceptional painted brick townhome, located on a beautiful tree lined boulevard in historic Currie Barracks. The bright and spacious main floor features a Gourmet Kitchen with professional grade Viking stainless steel appliances, quartz countertops, abundant cabinetry, and breakfast bar/island. The light filled dining area overlooks the treed boulevard, while the open concept living room faces the private, professionally landscaped backyard, perfect for entertaining or relaxing. A 2-pc powder room and stunning acacia engineered hardwood floors throughout complete the main floor. The secon level includes a versatile bonus room, 2 generously sized bedrooms (one currently used as an office), 2 linen closets, a laundry room and 4-pc main bath featuring i floor heating. The primary suite spans the entire third floor, offering a true sanctuary. With lofted ceilings, a huge private deck overlooking the backyard, 5-pc ensuite with in floor heating, and walk in closet, this space exudes luxury. The fully developed basement offers a spacious rec room perfect for a home theatre, gym, or additional family space, as well as a guest bedroom, 4-pc bathroom, and lots of storage. This fully upgraded home is equipped with A/C, hot water on demand, separate thermostats for each floor, steam humidifier, reverse osmosis water system, water softener, roughed in central vac, security system, speakers o each floor as well as on deck and patio, gas line outlets and water bibs on upper deck and in backyard, and a detached double garage. Additionally, all windows open for fresh air. Currie Barracks is much more than a neighbourhood, it's a lifestyle. The LEED Gold Standard community offers historic walking and biking paths, parks, naturalized woodlands and rain gardens, an off-leash dog park, accessible play areas, options for food and drink, schools, truly an unparalleled mix of urban living, heritage preservation and vibrant amenities-a |                                                            |                                                                          |                               |                                              |  |  |