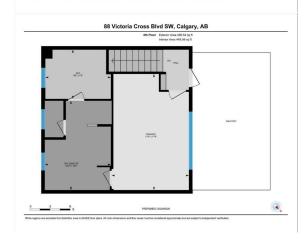

Utilities and Features

| Deef          | Asubalt Chinala                                                                                                                                                                               |                                                                                                                                                   | Construction         |                                                                       |               |  |  |  |  |
|---------------|-----------------------------------------------------------------------------------------------------------------------------------------------------------------------------------------------|---------------------------------------------------------------------------------------------------------------------------------------------------|----------------------|-----------------------------------------------------------------------|---------------|--|--|--|--|
| Roof:         | Asphalt Shingle                                                                                                                                                                               | Construction:                                                                                                                                     |                      |                                                                       |               |  |  |  |  |
| Heating:      | In Floor,Forced Air,Natural Gas                                                                                                                                                               |                                                                                                                                                   | Brick                |                                                                       |               |  |  |  |  |
| Sewer:        |                                                                                                                                                                                               |                                                                                                                                                   | Flooring:            | Flooring:                                                             |               |  |  |  |  |
| Ext Feat:     | BBQ gas line,Garden,Private Entrand                                                                                                                                                           | ce,Private                                                                                                                                        | Carpet,Hardwood,Tile | Carpet,Hardwood,Tile<br>Water Source:<br>Fnd/Bsmt:<br>Poured Concrete |               |  |  |  |  |
|               | Yard                                                                                                                                                                                          |                                                                                                                                                   | Water Source:        |                                                                       |               |  |  |  |  |
|               |                                                                                                                                                                                               |                                                                                                                                                   | Fnd/Bsmt:            |                                                                       |               |  |  |  |  |
|               |                                                                                                                                                                                               |                                                                                                                                                   | Poured Concrete      |                                                                       |               |  |  |  |  |
| Kitchen Appl: | Central Air Conditio                                                                                                                                                                          | Central Air Conditioner, Dishwasher, Garage Control(s), Gas Cooktop, Instant Hot Water, Microwave, Oven, Range Hood, Refrigerator, Tankless Water |                      |                                                                       |               |  |  |  |  |
|               | Heater,Washer/Dryer,Water Purifier,Window Coverings<br>Breakfast Bar,Closet Organizers,Double Vanity,High Ceilings,Kitchen Island,No Animal Home,No Smoking Home,Open Floorplan,Pantry,Quartz |                                                                                                                                                   |                      |                                                                       |               |  |  |  |  |
| Int Feat:     |                                                                                                                                                                                               |                                                                                                                                                   |                      |                                                                       |               |  |  |  |  |
| ine i cue.    | -                                                                                                                                                                                             | Counters, Storage, Tankless Hot Water, Vinyl Windows, Walk-In Closet(s), WaterSense Fixture(s), Wired for Sound                                   |                      |                                                                       |               |  |  |  |  |
| Utilities:    | counters, storage, n                                                                                                                                                                          |                                                                                                                                                   |                      |                                                                       |               |  |  |  |  |
| oundes.       |                                                                                                                                                                                               |                                                                                                                                                   | Room Information     |                                                                       |               |  |  |  |  |
|               |                                                                                                                                                                                               |                                                                                                                                                   | Room mornation       |                                                                       |               |  |  |  |  |
| <u>Room</u>   | Level                                                                                                                                                                                         | <b>Dimensions</b>                                                                                                                                 | <u>Room</u>          | Level                                                                 | Dimensions    |  |  |  |  |
| Kitchen       | Main                                                                                                                                                                                          | 17`3" x 12`0"                                                                                                                                     | Dining Room          | Main                                                                  | 16`3" x 9`3"  |  |  |  |  |
| Living Room   | Main                                                                                                                                                                                          | 13`7" x 12`9"                                                                                                                                     | 2pc Bathroom         | Main                                                                  | 4`6" x 7`0"   |  |  |  |  |
| Bonus Room    | Second                                                                                                                                                                                        | 12`7" x 12`6"                                                                                                                                     | Bedroom              | Second                                                                | 13`4" x 12`4" |  |  |  |  |
| Bedroom       | Second                                                                                                                                                                                        | 12`7" x 9`8"                                                                                                                                      | Laundry              | Second                                                                | 5`4" x 7`10"  |  |  |  |  |
| 4pc Bathroom  |                                                                                                                                                                                               | 7`9" x 5`11"                                                                                                                                      | Bedroom - Primary    | Third                                                                 | 11`6" x 17`4" |  |  |  |  |
| -pc bathoom   | Jecona                                                                                                                                                                                        | , , , , , , , , , , , , , , , , , , , ,                                                                                                           | Dearoonii - Frinary  | THE W                                                                 | 11 0 × 1/ 4   |  |  |  |  |

| 5pc Ensuite bath<br>Game Room<br>4pc Bathroom   | Third<br>Basement<br>Basement                                                                                                                                                                                                                                                                                                                                                                                                                                                                                                                                                                                                                                                                                                                                                                                                                                                                                                                                                                                                                                                                                                                                                                                                                                                                                                                                                                                                                                                                                                                                                                                                                                                                                                                                                                                                                                                                                                                                                                                                                                                    | 9`10" x 13`4"<br>14`6" x 13`0"<br>5`0" x 7`5"              | Walk-In Closet<br>Bedroom<br>Furnace/Utility Room<br>Legal/Tax/Financial | Third<br>Basement<br>Basement | 9`9" x 7`4"<br>13`5" x 11`1"<br>14`3" x 7`3" |  |  |
|-------------------------------------------------|----------------------------------------------------------------------------------------------------------------------------------------------------------------------------------------------------------------------------------------------------------------------------------------------------------------------------------------------------------------------------------------------------------------------------------------------------------------------------------------------------------------------------------------------------------------------------------------------------------------------------------------------------------------------------------------------------------------------------------------------------------------------------------------------------------------------------------------------------------------------------------------------------------------------------------------------------------------------------------------------------------------------------------------------------------------------------------------------------------------------------------------------------------------------------------------------------------------------------------------------------------------------------------------------------------------------------------------------------------------------------------------------------------------------------------------------------------------------------------------------------------------------------------------------------------------------------------------------------------------------------------------------------------------------------------------------------------------------------------------------------------------------------------------------------------------------------------------------------------------------------------------------------------------------------------------------------------------------------------------------------------------------------------------------------------------------------------|------------------------------------------------------------|--------------------------------------------------------------------------|-------------------------------|----------------------------------------------|--|--|
| Condo Fee:<br><b>\$454</b>                      |                                                                                                                                                                                                                                                                                                                                                                                                                                                                                                                                                                                                                                                                                                                                                                                                                                                                                                                                                                                                                                                                                                                                                                                                                                                                                                                                                                                                                                                                                                                                                                                                                                                                                                                                                                                                                                                                                                                                                                                                                                                                                  | Title:<br><b>Fee Simple</b><br>Fee Freq:<br><b>Monthly</b> |                                                                          | Zoning:<br>DC (pre 1P2007)    |                                              |  |  |
| Legal Desc:                                     | 1014256                                                                                                                                                                                                                                                                                                                                                                                                                                                                                                                                                                                                                                                                                                                                                                                                                                                                                                                                                                                                                                                                                                                                                                                                                                                                                                                                                                                                                                                                                                                                                                                                                                                                                                                                                                                                                                                                                                                                                                                                                                                                          |                                                            | Remarks                                                                  |                               |                                              |  |  |
| Pub Rmks:<br>Inclusions:<br>Property Listed By: | ub Rmks: Step into luxury and sustainability with this exceptional painted brick townhome, located on a beautiful tree lined boulevard in historic Currie Barracks. The bright and spacious main floor features a Gourmet Kitchen with professional grade Viking stainless steel appliances, quartz countertops, abundant cabinetry, and breakfast bar/island. The light filled dining area overlooks the treed boulevard, while the open concept living room faces the private, professionally landscaped backyard, perfect for entertaining or relaxing. A 2-pc powder room and stunning acacia engineered hardwood floors throughout complete the main floor. The secon level includes a versatile bonus room, 2 generously sized bedrooms (one currently used as an office), 2 linen closets, a laundry room and 4-pc main bath featuring i floor heating. The primary suite spans the entire third floor, offering a true sanctuary. With lofted ceilings, a huge private deck overlooking the backyard, 5-pc ensuite with in floor heating, and walk in closet, this space exudes luxury. The fully developed basement offers a spacious rec room perfect for a home theatre, gym, or additional family space, as well as a guest bedroom, 4-pc bathroom, and lots of storage. This fully upgraded home is equipped with A/C, hot water on demand, separate thermostats for each floor, steam humidifier, reverse osmosis water system, water softener, roughed in central vac, security system, speakers o each floor as well as on deck and patio, gas line outlets and water bibs on upper deck and in backyard, and a detached double garage. Additionally, all windows open for fresh air. Currie Barracks is much more than a neighbourhood, it's a lifestyle. The LEED Gold Standard community offers historic walking and biking paths, parks, naturalized woodlands and rain gardens, an off-leash dog park, accessible play areas, options for food and drink, schools, truly an unparalleled mix of urban living, heritage preservation and vibrant amenities-a |                                                            |                                                                          |                               |                                              |  |  |