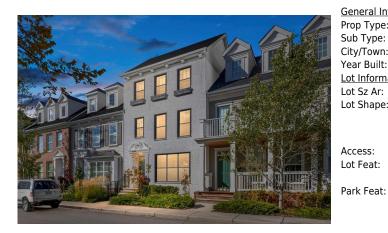

## 88 VICTORIA CROSS Boulevard, Calgary T3E 7V2

| MLS®#:  | A2169384 | Area:   | Currie Barracks | Listing<br>Date: | 10/07/24 | List Price: \$849,999      |
|---------|----------|---------|-----------------|------------------|----------|----------------------------|
| Status: | Pending  | County: | Calgary         | Change:          | None     | Association: Fort McMurray |

| eral Information  |                                                                                                                    |                   |       | DOM           |           |  |
|-------------------|--------------------------------------------------------------------------------------------------------------------|-------------------|-------|---------------|-----------|--|
| Type:             | Residential                                                                                                        |                   |       | 11            |           |  |
| Туре:             | Row/Townhouse                                                                                                      |                   |       | <u>Layout</u> |           |  |
| Town:             | Calgary                                                                                                            | Finished Floor Ar | ea    | Beds:         | 4(31)     |  |
| Built:            | 2011                                                                                                               | Abv Sqft:         | 2,007 | Baths:        | 3.5 (3 1) |  |
| <u>nformation</u> |                                                                                                                    | Low Sqft:         |       | Style:        | Townhouse |  |
| Sz Ar:            | 2,637 sqft                                                                                                         | Ttl Sqft:         | 2,007 |               |           |  |
| Shape:            | 33.52 m X 7.31 n                                                                                                   | n                 |       | Parking       |           |  |
|                   |                                                                                                                    |                   |       | Ttl Park:     | 2         |  |
|                   |                                                                                                                    |                   |       | Garage Sz:    | 2         |  |
| ess:              |                                                                                                                    |                   |       | 5             |           |  |
| eat:              | Back Lane,Back Yard,City Lot,Few Trees,Lawn,Garden,Low Maintenance Landscape,Landscaped,Street<br>Lighting,Private |                   |       |               |           |  |
| Feat:             | Double Garage Detached, Garage Faces Rear                                                                          |                   |       |               |           |  |