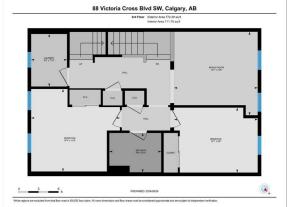

Utilities and Features

| Deef          | Asubalt Chinala                                                                                                                                                                               |                                                                                                                                                   | Construction         |                                                                       |               |  |  |  |  |
|---------------|-----------------------------------------------------------------------------------------------------------------------------------------------------------------------------------------------|---------------------------------------------------------------------------------------------------------------------------------------------------|----------------------|-----------------------------------------------------------------------|---------------|--|--|--|--|
| Roof:         | Asphalt Shingle                                                                                                                                                                               | Construction:                                                                                                                                     |                      |                                                                       |               |  |  |  |  |
| Heating:      | In Floor,Forced Air,Natural Gas                                                                                                                                                               |                                                                                                                                                   | Brick                |                                                                       |               |  |  |  |  |
| Sewer:        |                                                                                                                                                                                               |                                                                                                                                                   | Flooring:            | Flooring:                                                             |               |  |  |  |  |
| Ext Feat:     | BBQ gas line,Garden,Private Entrand                                                                                                                                                           | ce,Private                                                                                                                                        | Carpet,Hardwood,Tile | Carpet,Hardwood,Tile<br>Water Source:<br>Fnd/Bsmt:<br>Poured Concrete |               |  |  |  |  |
|               | Yard                                                                                                                                                                                          |                                                                                                                                                   | Water Source:        |                                                                       |               |  |  |  |  |
|               |                                                                                                                                                                                               |                                                                                                                                                   | Fnd/Bsmt:            |                                                                       |               |  |  |  |  |
|               |                                                                                                                                                                                               |                                                                                                                                                   | Poured Concrete      |                                                                       |               |  |  |  |  |
| Kitchen Appl: | Central Air Conditio                                                                                                                                                                          | Central Air Conditioner, Dishwasher, Garage Control(s), Gas Cooktop, Instant Hot Water, Microwave, Oven, Range Hood, Refrigerator, Tankless Water |                      |                                                                       |               |  |  |  |  |
|               | Heater,Washer/Dryer,Water Purifier,Window Coverings<br>Breakfast Bar,Closet Organizers,Double Vanity,High Ceilings,Kitchen Island,No Animal Home,No Smoking Home,Open Floorplan,Pantry,Quartz |                                                                                                                                                   |                      |                                                                       |               |  |  |  |  |
| Int Feat:     |                                                                                                                                                                                               |                                                                                                                                                   |                      |                                                                       |               |  |  |  |  |
| ine i cue.    | -                                                                                                                                                                                             | Counters, Storage, Tankless Hot Water, Vinyl Windows, Walk-In Closet(s), WaterSense Fixture(s), Wired for Sound                                   |                      |                                                                       |               |  |  |  |  |
| Utilities:    | counters, storage, n                                                                                                                                                                          |                                                                                                                                                   |                      |                                                                       |               |  |  |  |  |
| oundes.       |                                                                                                                                                                                               |                                                                                                                                                   | Room Information     |                                                                       |               |  |  |  |  |
|               |                                                                                                                                                                                               |                                                                                                                                                   | Room mornation       |                                                                       |               |  |  |  |  |
| <u>Room</u>   | Level                                                                                                                                                                                         | <b>Dimensions</b>                                                                                                                                 | <u>Room</u>          | Level                                                                 | Dimensions    |  |  |  |  |
| Kitchen       | Main                                                                                                                                                                                          | 17`3" x 12`0"                                                                                                                                     | Dining Room          | Main                                                                  | 16`3" x 9`3"  |  |  |  |  |
| Living Room   | Main                                                                                                                                                                                          | 13`7" x 12`9"                                                                                                                                     | 2pc Bathroom         | Main                                                                  | 4`6" x 7`0"   |  |  |  |  |
| Bonus Room    | Second                                                                                                                                                                                        | 12`7" x 12`6"                                                                                                                                     | Bedroom              | Second                                                                | 13`4" x 12`4" |  |  |  |  |
| Bedroom       | Second                                                                                                                                                                                        | 12`7" x 9`8"                                                                                                                                      | Laundry              | Second                                                                | 5`4" x 7`10"  |  |  |  |  |
| 4pc Bathroom  |                                                                                                                                                                                               | 7`9" x 5`11"                                                                                                                                      | Bedroom - Primary    | Third                                                                 | 11`6" x 17`4" |  |  |  |  |
| -pc bathoom   | Jecona                                                                                                                                                                                        | , , , , , , , , , , , , , , , , , , , ,                                                                                                           | Dearoonii - Frinary  | THE W                                                                 | 11 0 × 1/ 4   |  |  |  |  |

| 5pc Ensuite bath<br>Game Room<br>4pc Bathroom   | Third<br>Basement<br>Basement                                                                                                                                                                                                                                                                                                                                                                                                                                                                                                                                                                                                                                                                                                                                                                                                                                                                                                                                                                                                                                                                                                                                                                                                                                                                                                                                                                                                                                                                                                                                                                                                                                                                                                                                                                                                                                                                                                                                                                                                                                                    | 9`10" x 13`4"<br>14`6" x 13`0"<br>5`0" x 7`5"              | Walk-In Closet<br>Bedroom<br>Furnace/Utility Room<br>Legal/Tax/Financial | Third<br>Basement<br>Basement | 9`9" x 7`4"<br>13`5" x 11`1"<br>14`3" x 7`3" |  |  |
|-------------------------------------------------|----------------------------------------------------------------------------------------------------------------------------------------------------------------------------------------------------------------------------------------------------------------------------------------------------------------------------------------------------------------------------------------------------------------------------------------------------------------------------------------------------------------------------------------------------------------------------------------------------------------------------------------------------------------------------------------------------------------------------------------------------------------------------------------------------------------------------------------------------------------------------------------------------------------------------------------------------------------------------------------------------------------------------------------------------------------------------------------------------------------------------------------------------------------------------------------------------------------------------------------------------------------------------------------------------------------------------------------------------------------------------------------------------------------------------------------------------------------------------------------------------------------------------------------------------------------------------------------------------------------------------------------------------------------------------------------------------------------------------------------------------------------------------------------------------------------------------------------------------------------------------------------------------------------------------------------------------------------------------------------------------------------------------------------------------------------------------------|------------------------------------------------------------|--------------------------------------------------------------------------|-------------------------------|----------------------------------------------|--|--|
| Condo Fee:<br><b>\$454</b>                      |                                                                                                                                                                                                                                                                                                                                                                                                                                                                                                                                                                                                                                                                                                                                                                                                                                                                                                                                                                                                                                                                                                                                                                                                                                                                                                                                                                                                                                                                                                                                                                                                                                                                                                                                                                                                                                                                                                                                                                                                                                                                                  | Title:<br><b>Fee Simple</b><br>Fee Freq:<br><b>Monthly</b> |                                                                          | Zoning:<br>DC (pre 1P2007)    |                                              |  |  |
| Legal Desc:                                     | 1014256                                                                                                                                                                                                                                                                                                                                                                                                                                                                                                                                                                                                                                                                                                                                                                                                                                                                                                                                                                                                                                                                                                                                                                                                                                                                                                                                                                                                                                                                                                                                                                                                                                                                                                                                                                                                                                                                                                                                                                                                                                                                          |                                                            | Remarks                                                                  |                               |                                              |  |  |
| Pub Rmks:<br>Inclusions:<br>Property Listed By: | ub Rmks: Step into luxury and sustainability with this exceptional painted brick townhome, located on a beautiful tree lined boulevard in historic Currie Barracks. The bright and spacious main floor features a Gourmet Kitchen with professional grade Viking stainless steel appliances, quartz countertops, abundant cabinetry, and breakfast bar/island. The light filled dining area overlooks the treed boulevard, while the open concept living room faces the private, professionally landscaped backyard, perfect for entertaining or relaxing. A 2-pc powder room and stunning acacia engineered hardwood floors throughout complete the main floor. The secon level includes a versatile bonus room, 2 generously sized bedrooms (one currently used as an office), 2 linen closets, a laundry room and 4-pc main bath featuring i floor heating. The primary suite spans the entire third floor, offering a true sanctuary. With lofted ceilings, a huge private deck overlooking the backyard, 5-pc ensuite with in floor heating, and walk in closet, this space exudes luxury. The fully developed basement offers a spacious rec room perfect for a home theatre, gym, or additional family space, as well as a guest bedroom, 4-pc bathroom, and lots of storage. This fully upgraded home is equipped with A/C, hot water on demand, separate thermostats for each floor, steam humidifier, reverse osmosis water system, water softener, roughed in central vac, security system, speakers o each floor as well as on deck and patio, gas line outlets and water bibs on upper deck and in backyard, and a detached double garage. Additionally, all windows open for fresh air. Currie Barracks is much more than a neighbourhood, it's a lifestyle. The LEED Gold Standard community offers historic walking and biking paths, parks, naturalized woodlands and rain gardens, an off-leash dog park, accessible play areas, options for food and drink, schools, truly an unparalleled mix of urban living, heritage preservation and vibrant amenities-a |                                                            |                                                                          |                               |                                              |  |  |