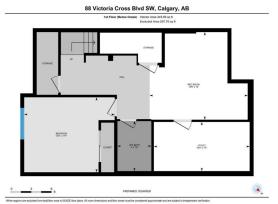

Utilities and Features

| Deef          | Asubalt Chinala                                                                                                                                                                               |                                                                                                                                                   | Construction         |                                                                       |               |  |  |  |  |
|---------------|-----------------------------------------------------------------------------------------------------------------------------------------------------------------------------------------------|---------------------------------------------------------------------------------------------------------------------------------------------------|----------------------|-----------------------------------------------------------------------|---------------|--|--|--|--|
| Roof:         | Asphalt Shingle                                                                                                                                                                               | Construction:                                                                                                                                     |                      |                                                                       |               |  |  |  |  |
| Heating:      | In Floor,Forced Air,Natural Gas                                                                                                                                                               |                                                                                                                                                   | Brick                |                                                                       |               |  |  |  |  |
| Sewer:        |                                                                                                                                                                                               |                                                                                                                                                   | Flooring:            | Flooring:                                                             |               |  |  |  |  |
| Ext Feat:     | BBQ gas line,Garden,Private Entrand                                                                                                                                                           | ce,Private                                                                                                                                        | Carpet,Hardwood,Tile | Carpet,Hardwood,Tile<br>Water Source:<br>Fnd/Bsmt:<br>Poured Concrete |               |  |  |  |  |
|               | Yard                                                                                                                                                                                          |                                                                                                                                                   | Water Source:        |                                                                       |               |  |  |  |  |
|               |                                                                                                                                                                                               |                                                                                                                                                   | Fnd/Bsmt:            |                                                                       |               |  |  |  |  |
|               |                                                                                                                                                                                               |                                                                                                                                                   | Poured Concrete      |                                                                       |               |  |  |  |  |
| Kitchen Appl: | Central Air Conditio                                                                                                                                                                          | Central Air Conditioner, Dishwasher, Garage Control(s), Gas Cooktop, Instant Hot Water, Microwave, Oven, Range Hood, Refrigerator, Tankless Water |                      |                                                                       |               |  |  |  |  |
|               | Heater,Washer/Dryer,Water Purifier,Window Coverings<br>Breakfast Bar,Closet Organizers,Double Vanity,High Ceilings,Kitchen Island,No Animal Home,No Smoking Home,Open Floorplan,Pantry,Quartz |                                                                                                                                                   |                      |                                                                       |               |  |  |  |  |
| Int Feat:     |                                                                                                                                                                                               |                                                                                                                                                   |                      |                                                                       |               |  |  |  |  |
| ine i cue.    | -                                                                                                                                                                                             | Counters, Storage, Tankless Hot Water, Vinyl Windows, Walk-In Closet(s), WaterSense Fixture(s), Wired for Sound                                   |                      |                                                                       |               |  |  |  |  |
| Utilities:    | counters, storage, n                                                                                                                                                                          |                                                                                                                                                   |                      |                                                                       |               |  |  |  |  |
| oundes.       |                                                                                                                                                                                               |                                                                                                                                                   | Room Information     |                                                                       |               |  |  |  |  |
|               |                                                                                                                                                                                               |                                                                                                                                                   | Room mornation       |                                                                       |               |  |  |  |  |
| <u>Room</u>   | Level                                                                                                                                                                                         | <b>Dimensions</b>                                                                                                                                 | <u>Room</u>          | Level                                                                 | Dimensions    |  |  |  |  |
| Kitchen       | Main                                                                                                                                                                                          | 17`3" x 12`0"                                                                                                                                     | Dining Room          | Main                                                                  | 16`3" x 9`3"  |  |  |  |  |
| Living Room   | Main                                                                                                                                                                                          | 13`7" x 12`9"                                                                                                                                     | 2pc Bathroom         | Main                                                                  | 4`6" x 7`0"   |  |  |  |  |
| Bonus Room    | Second                                                                                                                                                                                        | 12`7" x 12`6"                                                                                                                                     | Bedroom              | Second                                                                | 13`4" x 12`4" |  |  |  |  |
| Bedroom       | Second                                                                                                                                                                                        | 12`7" x 9`8"                                                                                                                                      | Laundry              | Second                                                                | 5`4" x 7`10"  |  |  |  |  |
| 4pc Bathroom  |                                                                                                                                                                                               | 7`9" x 5`11"                                                                                                                                      | Bedroom - Primary    | Third                                                                 | 11`6" x 17`4" |  |  |  |  |
| -pc bathoom   | Jecona                                                                                                                                                                                        | , , , , , , , , , , , , , , , , , , , ,                                                                                                           | Dearoonii - Frinary  | THE W                                                                 | 11 0 × 1/ 4   |  |  |  |  |

| 5pc Ensuite bath<br>Game Room<br>4pc Bathroom   | Third<br>Basement<br>Basement                                                                                                                                                                                                                                                                                                                                                                                                                                                                                                                                                                                                                                                                                                                                                                                                                                                                                                                                                                                                                                                                                                                                                                                                                                                                                                                                                                                                                                                                                                                                                                                                                                                                                                                                                                                                                                                                                                                                                                                                                                                    | 9`10" x 13`4"<br>14`6" x 13`0"<br>5`0" x 7`5"              | Walk-In Closet<br>Bedroom<br>Furnace/Utility Room<br>Legal/Tax/Financial | Third<br>Basement<br>Basement | 9`9" x 7`4"<br>13`5" x 11`1"<br>14`3" x 7`3" |  |  |
|-------------------------------------------------|----------------------------------------------------------------------------------------------------------------------------------------------------------------------------------------------------------------------------------------------------------------------------------------------------------------------------------------------------------------------------------------------------------------------------------------------------------------------------------------------------------------------------------------------------------------------------------------------------------------------------------------------------------------------------------------------------------------------------------------------------------------------------------------------------------------------------------------------------------------------------------------------------------------------------------------------------------------------------------------------------------------------------------------------------------------------------------------------------------------------------------------------------------------------------------------------------------------------------------------------------------------------------------------------------------------------------------------------------------------------------------------------------------------------------------------------------------------------------------------------------------------------------------------------------------------------------------------------------------------------------------------------------------------------------------------------------------------------------------------------------------------------------------------------------------------------------------------------------------------------------------------------------------------------------------------------------------------------------------------------------------------------------------------------------------------------------------|------------------------------------------------------------|--------------------------------------------------------------------------|-------------------------------|----------------------------------------------|--|--|
| Condo Fee:<br><b>\$454</b>                      |                                                                                                                                                                                                                                                                                                                                                                                                                                                                                                                                                                                                                                                                                                                                                                                                                                                                                                                                                                                                                                                                                                                                                                                                                                                                                                                                                                                                                                                                                                                                                                                                                                                                                                                                                                                                                                                                                                                                                                                                                                                                                  | Title:<br><b>Fee Simple</b><br>Fee Freq:<br><b>Monthly</b> |                                                                          | Zoning:<br>DC (pre 1P2007)    |                                              |  |  |
| Legal Desc:                                     | 1014256                                                                                                                                                                                                                                                                                                                                                                                                                                                                                                                                                                                                                                                                                                                                                                                                                                                                                                                                                                                                                                                                                                                                                                                                                                                                                                                                                                                                                                                                                                                                                                                                                                                                                                                                                                                                                                                                                                                                                                                                                                                                          |                                                            | Remarks                                                                  |                               |                                              |  |  |
| Pub Rmks:<br>Inclusions:<br>Property Listed By: | ub Rmks: Step into luxury and sustainability with this exceptional painted brick townhome, located on a beautiful tree lined boulevard in historic Currie Barracks. The bright and spacious main floor features a Gourmet Kitchen with professional grade Viking stainless steel appliances, quartz countertops, abundant cabinetry, and breakfast bar/island. The light filled dining area overlooks the treed boulevard, while the open concept living room faces the private, professionally landscaped backyard, perfect for entertaining or relaxing. A 2-pc powder room and stunning acacia engineered hardwood floors throughout complete the main floor. The secon level includes a versatile bonus room, 2 generously sized bedrooms (one currently used as an office), 2 linen closets, a laundry room and 4-pc main bath featuring i floor heating. The primary suite spans the entire third floor, offering a true sanctuary. With lofted ceilings, a huge private deck overlooking the backyard, 5-pc ensuite with in floor heating, and walk in closet, this space exudes luxury. The fully developed basement offers a spacious rec room perfect for a home theatre, gym, or additional family space, as well as a guest bedroom, 4-pc bathroom, and lots of storage. This fully upgraded home is equipped with A/C, hot water on demand, separate thermostats for each floor, steam humidifier, reverse osmosis water system, water softener, roughed in central vac, security system, speakers o each floor as well as on deck and patio, gas line outlets and water bibs on upper deck and in backyard, and a detached double garage. Additionally, all windows open for fresh air. Currie Barracks is much more than a neighbourhood, it's a lifestyle. The LEED Gold Standard community offers historic walking and biking paths, parks, naturalized woodlands and rain gardens, an off-leash dog park, accessible play areas, options for food and drink, schools, truly an unparalleled mix of urban living, heritage preservation and vibrant amenities-a |                                                            |                                                                          |                               |                                              |  |  |