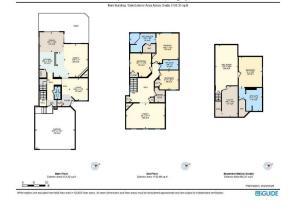

130 Chapalina Terrace SE, Calgary, AB

Main Floor Exterior Area 912.42 sq fl Interior Area 850.04 sq fl Excluded Area 472.60 sq fl 049408 2112" 1225" UNING 115" A 818" 107 MpT

130 Chapalina Terrace SE, Calgary, AB