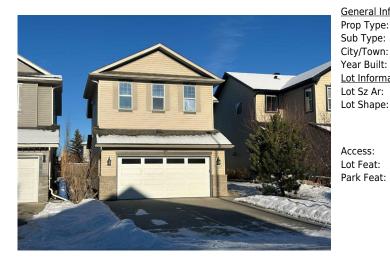

## 130 CHAPALINA Terrace, Calgary T2X 3X3

| MLS®#:  | A2169393 | Area:   | Chaparral | Listing<br>Date: | 10/04/24 | List Price: \$785,000      |
|---------|----------|---------|-----------|------------------|----------|----------------------------|
| Status: | Pending  | County: | Calgary   | Change:          | None     | Association: Fort McMurray |

| ess:<br>Feat:     |             | ot,Few Trees,Lawn,L |           | 5          | -         |
|-------------------|-------------|---------------------|-----------|------------|-----------|
|                   |             |                     |           | Garage Sz: | 2         |
|                   |             |                     |           | Ttl Park:  | 4         |
| Shape:            |             |                     |           | Parking    |           |
| Sz Ar:            | 4,843 sqft  | Ttl Sqft:           | 2,105     |            |           |
| Information       |             | Low Sqft:           |           | Style:     | 2 Storey  |
| r Built:          | 2005        | Abv Sqft:           | 2,105     | Baths:     | 3.5 (3 1) |
| /Town:            | Calgary     | Finished Floor Ar   | <u>ea</u> | Beds:      | 4 (3 1 )  |
| Туре:             | Detached    |                     |           | Layout     |           |
| р Туре:           | Residential |                     |           | 109        |           |
| neral Information | 1           |                     |           | DOM        |           |