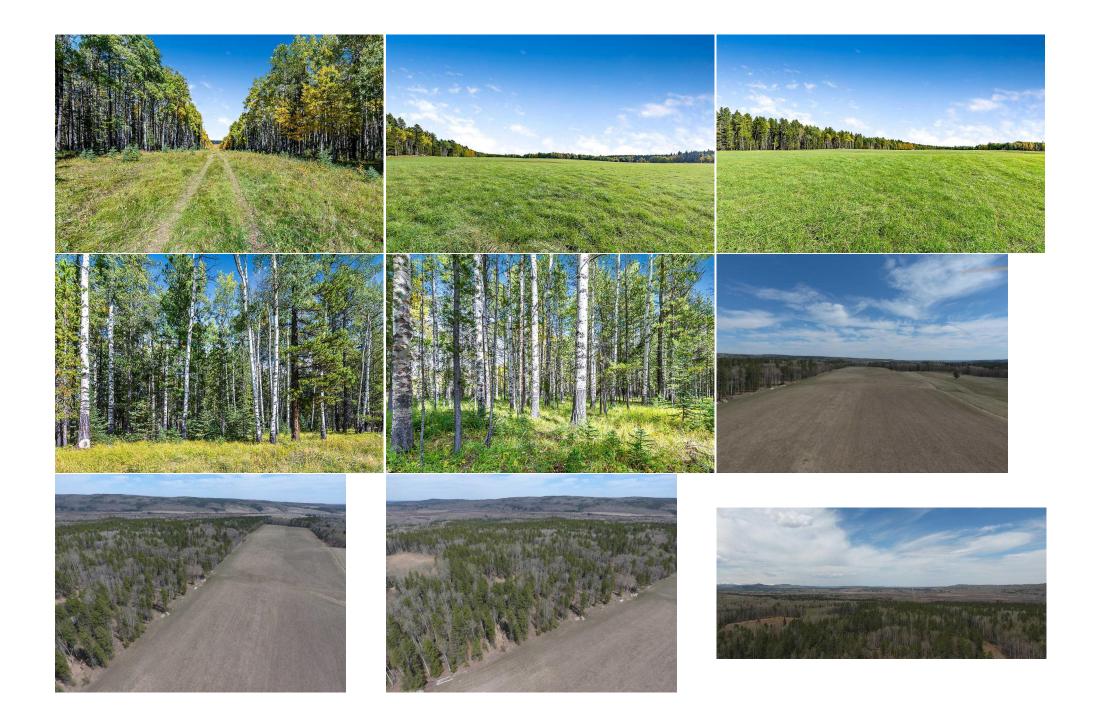

|                                          |              |                  | Utilities ar | d Features                                                              |       |                                                                                                 |  |  |  |
|------------------------------------------|--------------|------------------|--------------|-------------------------------------------------------------------------|-------|-------------------------------------------------------------------------------------------------|--|--|--|
| Roof:<br>Heating:<br>Sewer:<br>Ext Feat: | Private Yard |                  |              | Construction:<br>Flooring:<br>Water Source:<br><b>Well</b><br>Fnd/Bsmt: |       |                                                                                                 |  |  |  |
| Kitchen Appl:<br>Int Feat:<br>Utilities: |              |                  |              |                                                                         |       |                                                                                                 |  |  |  |
|                                          |              |                  | Room Int     | ormation                                                                | ation |                                                                                                 |  |  |  |
| <u>Room</u>                              | Le           | vel Dime         |              | <u>Room</u><br>/Financial                                               | Level | Dimensions                                                                                      |  |  |  |
| Title:<br>Fee Simple<br>Legal Desc:      |              | Zoni<br><b>A</b> | ng:          |                                                                         |       |                                                                                                 |  |  |  |
|                                          |              |                  | Rem          | arks                                                                    |       |                                                                                                 |  |  |  |
| Pub Rmks:                                |              |                  | •            | •                                                                       | ••    | ddis this parcel is perfectly placed to enjoy<br>a kind balance to enjoy country living. Whethe |  |  |  |

looking for your forever oasis or an investment opportunity this is one you will not want to pass up. In 2006 there was a 7 lot subdivision that passed the first

reading with the County, 5 wells have been drilled and the environmental overview was completed. They are not making any more land so this may be a good opportunity for others to also enjoy the beauty of this area. A Rocky Mountain view can be seen from the clearing and wildlife frequent the area. If you are new to this province, you must view in person to truly appreciate. If you are from here you know how sought after this unique property truly is. When you are ready to visit ensure you leave yourself enough time to stroll through the pathways the animals have created and to soak in the sunshine and enjoy stunning views in every direction. You just may be lucky enough to see the wild horses that frequent the area. It really will be hard to leave. When you hear the saying "the opportunities are endless" in this case they really are.