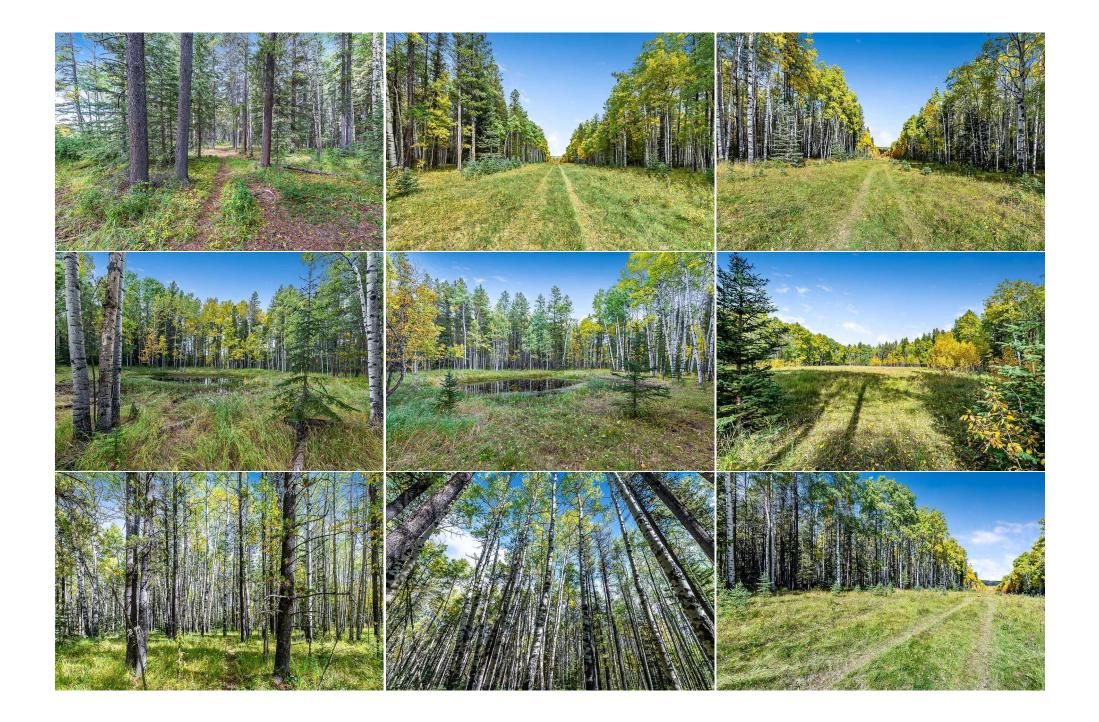

|                                          |              |                  | Utilities ar | d Features                                                              |       |                                                                                                 |  |  |  |
|------------------------------------------|--------------|------------------|--------------|-------------------------------------------------------------------------|-------|-------------------------------------------------------------------------------------------------|--|--|--|
| Roof:<br>Heating:<br>Sewer:<br>Ext Feat: | Private Yard |                  |              | Construction:<br>Flooring:<br>Water Source:<br><b>Well</b><br>Fnd/Bsmt: |       |                                                                                                 |  |  |  |
| Kitchen Appl:<br>Int Feat:<br>Utilities: |              |                  |              |                                                                         |       |                                                                                                 |  |  |  |
|                                          |              |                  | Room Int     | ormation                                                                | ation |                                                                                                 |  |  |  |
| <u>Room</u>                              | Le           | vel Dime         |              | <u>Room</u><br>/Financial                                               | Level | Dimensions                                                                                      |  |  |  |
| Title:<br>Fee Simple<br>Legal Desc:      |              | Zoni<br><b>A</b> | ng:          |                                                                         |       |                                                                                                 |  |  |  |
|                                          |              |                  | Rem          | arks                                                                    |       |                                                                                                 |  |  |  |
| Pub Rmks:                                |              |                  | •            | •                                                                       | ••    | ddis this parcel is perfectly placed to enjoy<br>a kind balance to enjoy country living. Whethe |  |  |  |

looking for your forever oasis or an investment opportunity this is one you will not want to pass up. In 2006 there was a 7 lot subdivision that passed the first

reading with the County, 5 wells have been drilled and the environmental overview was completed. They are not making any more land so this may be a good opportunity for others to also enjoy the beauty of this area. A Rocky Mountain view can be seen from the clearing and wildlife frequent the area. If you are new to this province, you must view in person to truly appreciate. If you are from here you know how sought after this unique property truly is. When you are ready to visit ensure you leave yourself enough time to stroll through the pathways the animals have created and to soak in the sunshine and enjoy stunning views in every direction. You just may be lucky enough to see the wild horses that frequent the area. It really will be hard to leave. When you hear the saying "the opportunities are endless" in this case they really are.