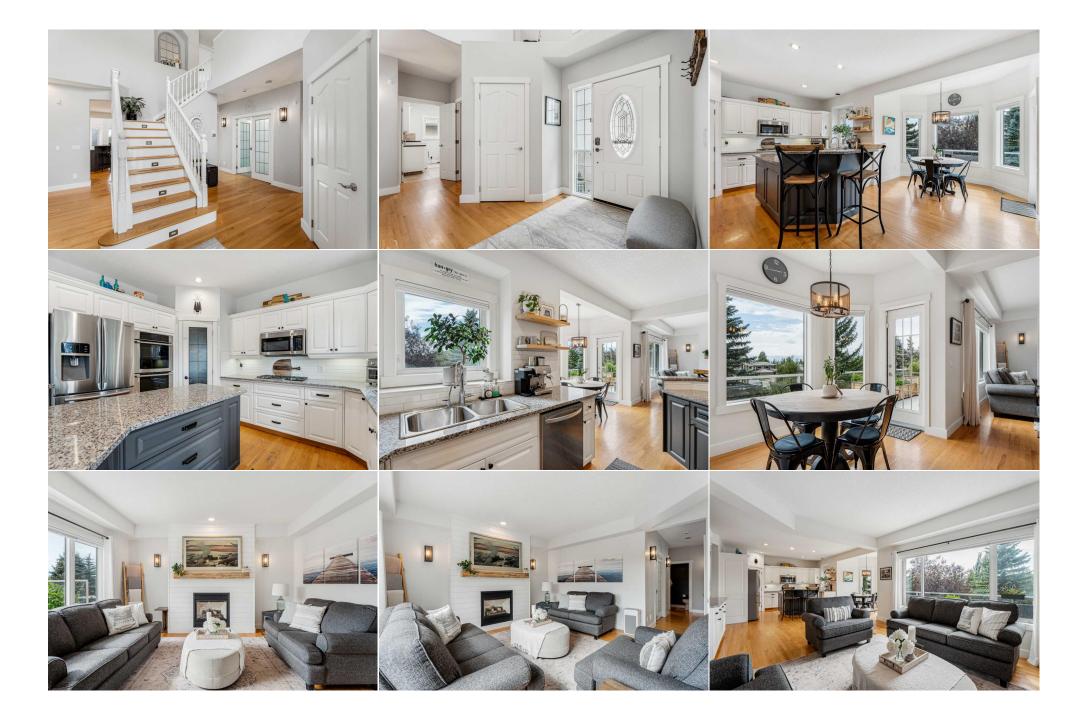

| Living/Dining Room Combinatio<br>Bedroom<br>4pc Bathroom<br>2pc Bathroom | nBasement<br>Basement<br>Second<br>Main                                                                                                                                                                                                                                                                                                                                                                                                                                                                                                                                                                                                                                                                                                                                                                                                                                                                                                                                                                                                                                                                                                                                                                                                                                                                                                                                                                                                                                                                                                                                                                                                                                                                                                                                                                                                                                                                                                                                                                                                                                                                                        | 23`1" x 14`9"<br>12`10" x 10`7"<br>10`10" x 4`11"<br>6`0" x 3`3" | Bedroom<br>5pc Ensuite bath<br>4pc Bathroom<br>Furnace/Utility Room<br>Legal/Tax/Financial | Basement<br>Second<br>Basement<br>Basement | 12`5" x 10`9"<br>14`9" x 14`4"<br>9`6" x 5`0"<br>13`6" x 12`3" |  |  |
|--------------------------------------------------------------------------|--------------------------------------------------------------------------------------------------------------------------------------------------------------------------------------------------------------------------------------------------------------------------------------------------------------------------------------------------------------------------------------------------------------------------------------------------------------------------------------------------------------------------------------------------------------------------------------------------------------------------------------------------------------------------------------------------------------------------------------------------------------------------------------------------------------------------------------------------------------------------------------------------------------------------------------------------------------------------------------------------------------------------------------------------------------------------------------------------------------------------------------------------------------------------------------------------------------------------------------------------------------------------------------------------------------------------------------------------------------------------------------------------------------------------------------------------------------------------------------------------------------------------------------------------------------------------------------------------------------------------------------------------------------------------------------------------------------------------------------------------------------------------------------------------------------------------------------------------------------------------------------------------------------------------------------------------------------------------------------------------------------------------------------------------------------------------------------------------------------------------------|------------------------------------------------------------------|--------------------------------------------------------------------------------------------|--------------------------------------------|----------------------------------------------------------------|--|--|
| Title:<br><b>Fee Simple</b><br>Legal Desc:                               | 9611041                                                                                                                                                                                                                                                                                                                                                                                                                                                                                                                                                                                                                                                                                                                                                                                                                                                                                                                                                                                                                                                                                                                                                                                                                                                                                                                                                                                                                                                                                                                                                                                                                                                                                                                                                                                                                                                                                                                                                                                                                                                                                                                        | Zoning:<br><b>R-LD</b>                                           | Remarks                                                                                    |                                            |                                                                |  |  |
| Pub Rmks:<br>Inclusions:<br>Property Listed By:                          | STYLE, QUALITY, and VALUE shine in this remarkable two-storey, 3+2 Bedroom, 3750 sqft walkout, expertly crafted by ALBI Homes and perfectly situated in a peaceful cul-de-sac with breathtaking mountain views. Upon entering the grand foyer, you're greeted by a striking staircase, elegant hardwood flooring, and soaring 20-foot ceilings in the living and dining rooms. The gourmet kitchen is a chef's dream, offering granite countertops, a large island, white cabinetry, 2 built- in ovens, a gas cooktop, stainless steel appliances, and a walk-in pantry. The adjoining breakfast nook leads out to a west-facing deck with glass railing where you can enjoy stunning mountain views. The open-concept great room, complete with a cozy gas fireplace, provides the perfect spot to unwind with family. The private office, featuring built-in bookshelves and double French doors, is currently set up as a salon but could easily serve as a quiet home workspace. The main floor boasts a spacious laundry room and a half bath, conveniently located next to the entrance of the oversized, finished, and heated double attached garage. Upstairs, the expansive primary suite features a luxurious 5-piece ensuite with dual sinks, a soaker tub, a stand-up shower, and an impressive walk-in closet. Two additional queen-sized bedrooms and a 4-piece bathroom complete the upper level. The professionally developed and permitted 1,100 sq ft walkout basement suite (illegal) with 9' ceilings is filled with natural light and offers a 2 bedroom layout, making it ideal for a growing family, multi-generational living, or as a valuable mortgage helper. A fantastic kitchen, large living/dining room space, office nook and the second bedroom, can easily be transformed into an exercise room, wine cellar, or storage area. Outside, the home is set on a professionally landscaped, private pie lot, featuring mature trees, perennial gardens, and a stunning lower deck with a pergola, a custom crafted 10X10 shed, Jacuzzi hot tub with a new heater and a 8-Hyve Smart Outdoor Irri |                                                                  |                                                                                            |                                            |                                                                |  |  |