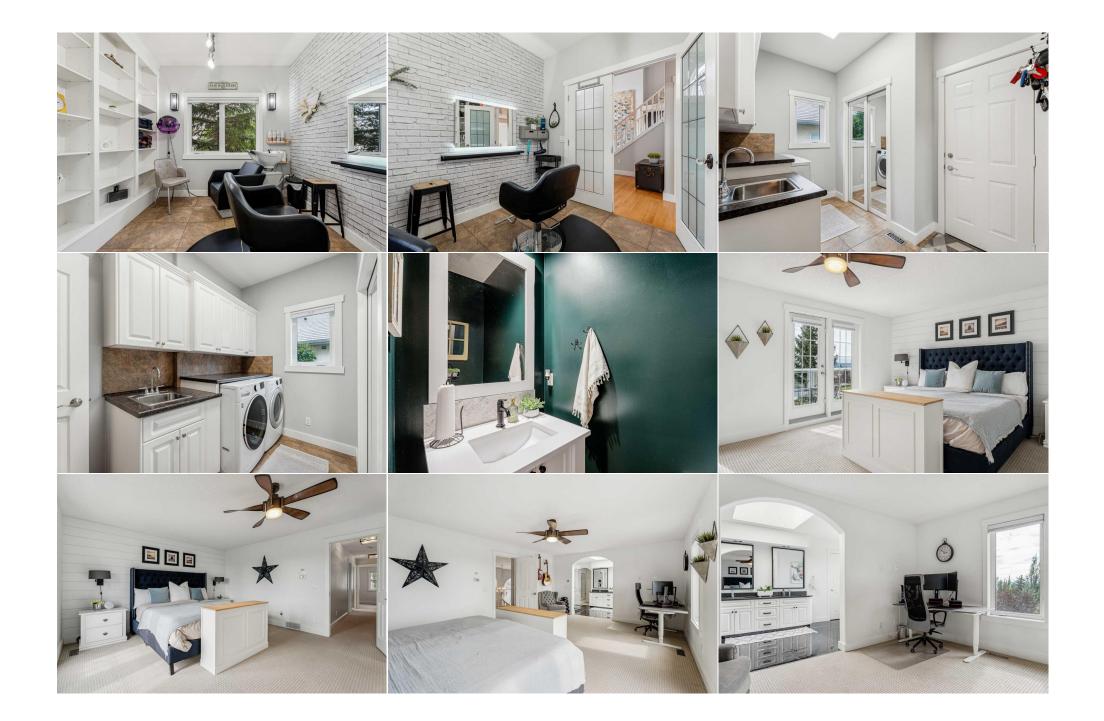

| Living/Dining Room Combinatio<br>Bedroom<br>4pc Bathroom<br>2pc Bathroom | nBasement<br>Basement<br>Second<br>Main                                                                                                                                                                                                                                                                                                                                                                                                                                                                                                                                                                                                                                                                                                                                                                                                                                                                                                                                                                                                                                                                                                                                                                                                                                                                                                                                                                                                                                                                                                                                                                                                                                                                                                                                                                                                                                                                                                                                                                                                                                                                                        | 23`1" x 14`9"<br>12`10" x 10`7"<br>10`10" x 4`11"<br>6`0" x 3`3" | Bedroom<br>5pc Ensuite bath<br>4pc Bathroom<br>Furnace/Utility Room<br>Legal/Tax/Financial | Basement<br>Second<br>Basement<br>Basement | 12`5" x 10`9"<br>14`9" x 14`4"<br>9`6" x 5`0"<br>13`6" x 12`3" |  |  |
|--------------------------------------------------------------------------|--------------------------------------------------------------------------------------------------------------------------------------------------------------------------------------------------------------------------------------------------------------------------------------------------------------------------------------------------------------------------------------------------------------------------------------------------------------------------------------------------------------------------------------------------------------------------------------------------------------------------------------------------------------------------------------------------------------------------------------------------------------------------------------------------------------------------------------------------------------------------------------------------------------------------------------------------------------------------------------------------------------------------------------------------------------------------------------------------------------------------------------------------------------------------------------------------------------------------------------------------------------------------------------------------------------------------------------------------------------------------------------------------------------------------------------------------------------------------------------------------------------------------------------------------------------------------------------------------------------------------------------------------------------------------------------------------------------------------------------------------------------------------------------------------------------------------------------------------------------------------------------------------------------------------------------------------------------------------------------------------------------------------------------------------------------------------------------------------------------------------------|------------------------------------------------------------------|--------------------------------------------------------------------------------------------|--------------------------------------------|----------------------------------------------------------------|--|--|
| Title:<br><b>Fee Simple</b><br>Legal Desc:                               | 9611041                                                                                                                                                                                                                                                                                                                                                                                                                                                                                                                                                                                                                                                                                                                                                                                                                                                                                                                                                                                                                                                                                                                                                                                                                                                                                                                                                                                                                                                                                                                                                                                                                                                                                                                                                                                                                                                                                                                                                                                                                                                                                                                        | Zoning:<br><b>R-LD</b>                                           | Remarks                                                                                    |                                            |                                                                |  |  |
| Pub Rmks:<br>Inclusions:<br>Property Listed By:                          | STYLE, QUALITY, and VALUE shine in this remarkable two-storey, 3+2 Bedroom, 3750 sqft walkout, expertly crafted by ALBI Homes and perfectly situated in a peaceful cul-de-sac with breathtaking mountain views. Upon entering the grand foyer, you're greeted by a striking staircase, elegant hardwood flooring, and soaring 20-foot ceilings in the living and dining rooms. The gourmet kitchen is a chef's dream, offering granite countertops, a large island, white cabinetry, 2 built- in ovens, a gas cooktop, stainless steel appliances, and a walk-in pantry. The adjoining breakfast nook leads out to a west-facing deck with glass railing where you can enjoy stunning mountain views. The open-concept great room, complete with a cozy gas fireplace, provides the perfect spot to unwind with family. The private office, featuring built-in bookshelves and double French doors, is currently set up as a salon but could easily serve as a quiet home workspace. The main floor boasts a spacious laundry room and a half bath, conveniently located next to the entrance of the oversized, finished, and heated double attached garage. Upstairs, the expansive primary suite features a luxurious 5-piece ensuite with dual sinks, a soaker tub, a stand-up shower, and an impressive walk-in closet. Two additional queen-sized bedrooms and a 4-piece bathroom complete the upper level. The professionally developed and permitted 1,100 sq ft walkout basement suite (illegal) with 9' ceilings is filled with natural light and offers a 2 bedroom layout, making it ideal for a growing family, multi-generational living, or as a valuable mortgage helper. A fantastic kitchen, large living/dining room space, office nook and the second bedroom, can easily be transformed into an exercise room, wine cellar, or storage area. Outside, the home is set on a professionally landscaped, private pie lot, featuring mature trees, perennial gardens, and a stunning lower deck with a pergola, a custom crafted 10X10 shed, Jacuzzi hot tub with a new heater and a 8-Hyve Smart Outdoor Irri |                                                                  |                                                                                            |                                            |                                                                |  |  |