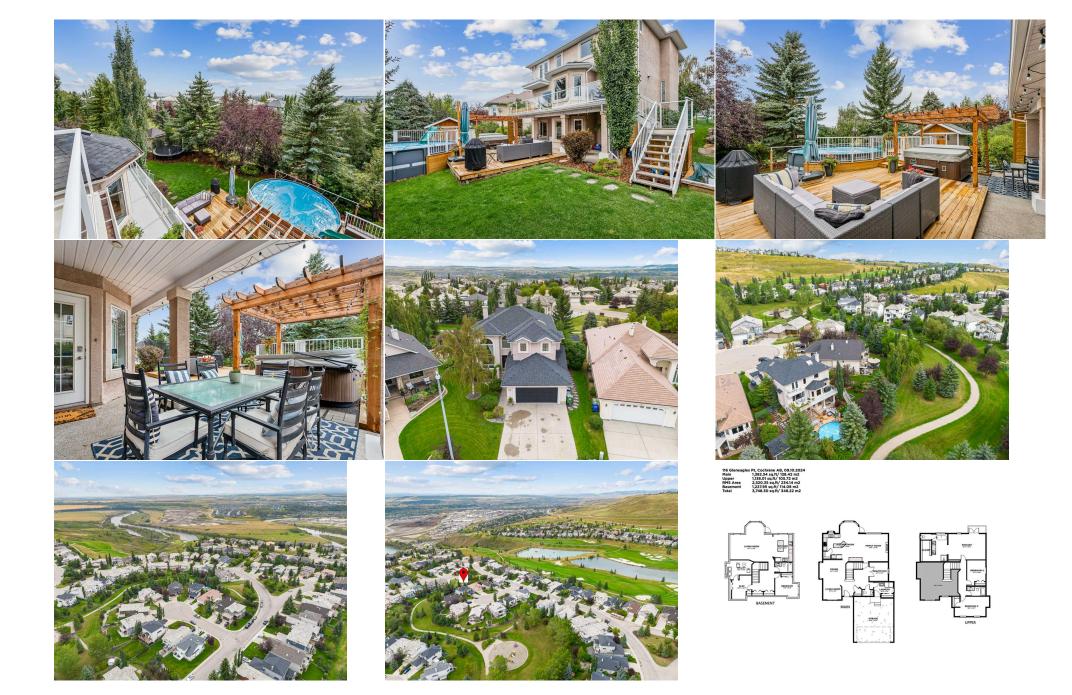

| Living/Dining Room Combinatio<br>Bedroom<br>4pc Bathroom<br>2pc Bathroom | nBasement<br>Basement<br>Second<br>Main                                                                                                                                                                                                                                                                                                                                                                                                                                                                                                                                                                                                                                                                                                                                                                                                                                                                                                                                                                                                                                                                                                                                                                                                                                                                                                                                                                                                                                                                                                                                                                                                                                                                                                                                                                                                                                                                                                                                                                                                                                                                                        | 23`1" x 14`9"<br>12`10" x 10`7"<br>10`10" x 4`11"<br>6`0" x 3`3" | Bedroom<br>5pc Ensuite bath<br>4pc Bathroom<br>Furnace/Utility Room<br>Legal/Tax/Financial | Basement<br>Second<br>Basement<br>Basement | 12`5" x 10`9"<br>14`9" x 14`4"<br>9`6" x 5`0"<br>13`6" x 12`3" |  |  |
|--------------------------------------------------------------------------|--------------------------------------------------------------------------------------------------------------------------------------------------------------------------------------------------------------------------------------------------------------------------------------------------------------------------------------------------------------------------------------------------------------------------------------------------------------------------------------------------------------------------------------------------------------------------------------------------------------------------------------------------------------------------------------------------------------------------------------------------------------------------------------------------------------------------------------------------------------------------------------------------------------------------------------------------------------------------------------------------------------------------------------------------------------------------------------------------------------------------------------------------------------------------------------------------------------------------------------------------------------------------------------------------------------------------------------------------------------------------------------------------------------------------------------------------------------------------------------------------------------------------------------------------------------------------------------------------------------------------------------------------------------------------------------------------------------------------------------------------------------------------------------------------------------------------------------------------------------------------------------------------------------------------------------------------------------------------------------------------------------------------------------------------------------------------------------------------------------------------------|------------------------------------------------------------------|--------------------------------------------------------------------------------------------|--------------------------------------------|----------------------------------------------------------------|--|--|
| Title:<br><b>Fee Simple</b><br>Legal Desc:                               | 9611041                                                                                                                                                                                                                                                                                                                                                                                                                                                                                                                                                                                                                                                                                                                                                                                                                                                                                                                                                                                                                                                                                                                                                                                                                                                                                                                                                                                                                                                                                                                                                                                                                                                                                                                                                                                                                                                                                                                                                                                                                                                                                                                        | Zoning:<br><b>R-LD</b>                                           | Remarks                                                                                    |                                            |                                                                |  |  |
| Pub Rmks:<br>Inclusions:<br>Property Listed By:                          | STYLE, QUALITY, and VALUE shine in this remarkable two-storey, 3+2 Bedroom, 3750 sqft walkout, expertly crafted by ALBI Homes and perfectly situated in a peaceful cul-de-sac with breathtaking mountain views. Upon entering the grand foyer, you're greeted by a striking staircase, elegant hardwood flooring, and soaring 20-foot ceilings in the living and dining rooms. The gourmet kitchen is a chef's dream, offering granite countertops, a large island, white cabinetry, 2 built- in ovens, a gas cooktop, stainless steel appliances, and a walk-in pantry. The adjoining breakfast nook leads out to a west-facing deck with glass railing where you can enjoy stunning mountain views. The open-concept great room, complete with a cozy gas fireplace, provides the perfect spot to unwind with family. The private office, featuring built-in bookshelves and double French doors, is currently set up as a salon but could easily serve as a quiet home workspace. The main floor boasts a spacious laundry room and a half bath, conveniently located next to the entrance of the oversized, finished, and heated double attached garage. Upstairs, the expansive primary suite features a luxurious 5-piece ensuite with dual sinks, a soaker tub, a stand-up shower, and an impressive walk-in closet. Two additional queen-sized bedrooms and a 4-piece bathroom complete the upper level. The professionally developed and permitted 1,100 sq ft walkout basement suite (illegal) with 9' ceilings is filled with natural light and offers a 2 bedroom layout, making it ideal for a growing family, multi-generational living, or as a valuable mortgage helper. A fantastic kitchen, large living/dining room space, office nook and the second bedroom, can easily be transformed into an exercise room, wine cellar, or storage area. Outside, the home is set on a professionally landscaped, private pie lot, featuring mature trees, perennial gardens, and a stunning lower deck with a pergola, a custom crafted 10X10 shed, Jacuzzi hot tub with a new heater and a 8-Hyve Smart Outdoor Irri |                                                                  |                                                                                            |                                            |                                                                |  |  |