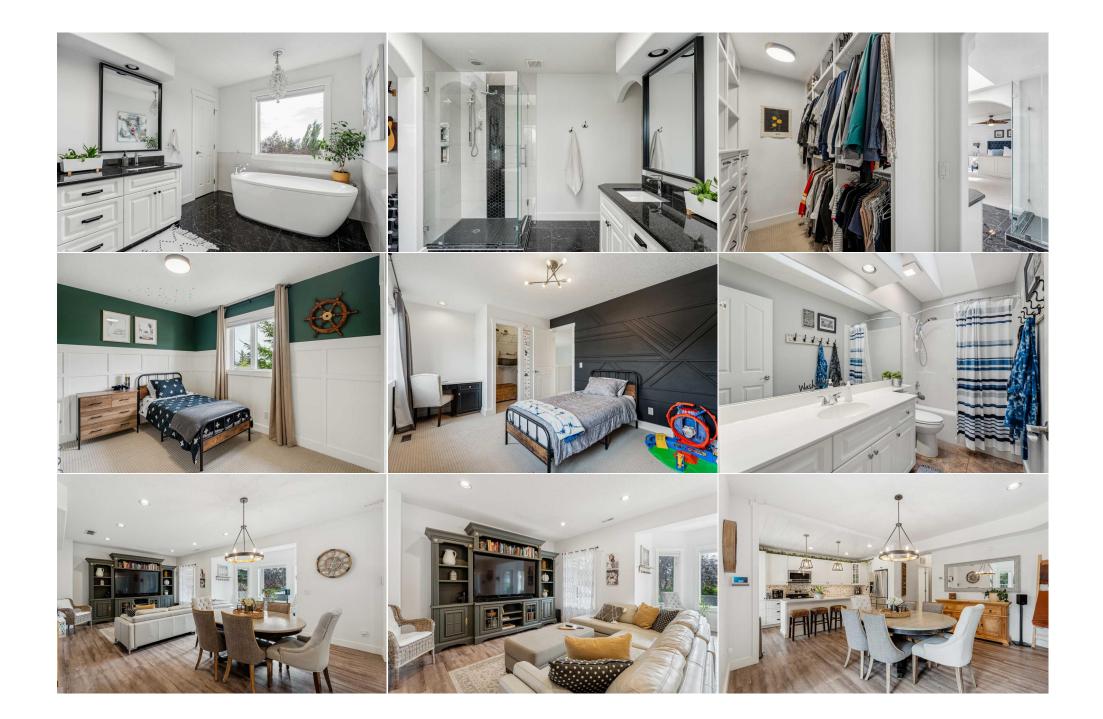

| Living/Dining Room Combinatio<br>Bedroom<br>4pc Bathroom<br>2pc Bathroom | nBasement<br>Basement<br>Second<br>Main                                                                                                                                                                                                                                                                                                                                                                                                                                                                                                                                                                                                                                                                                                                                                                                                                                                                                                                                                                                                                                                                                                                                                                                                                                                                                                                                                                                                                                                                                                                                                                                                                                                                                                                                                                                                                                                                                                                                                                                                                                                                                        | 23`1" x 14`9"<br>12`10" x 10`7"<br>10`10" x 4`11"<br>6`0" x 3`3" | Bedroom<br>5pc Ensuite bath<br>4pc Bathroom<br>Furnace/Utility Room<br>Legal/Tax/Financial | Basement<br>Second<br>Basement<br>Basement | 12`5" x 10`9"<br>14`9" x 14`4"<br>9`6" x 5`0"<br>13`6" x 12`3" |  |  |
|--------------------------------------------------------------------------|--------------------------------------------------------------------------------------------------------------------------------------------------------------------------------------------------------------------------------------------------------------------------------------------------------------------------------------------------------------------------------------------------------------------------------------------------------------------------------------------------------------------------------------------------------------------------------------------------------------------------------------------------------------------------------------------------------------------------------------------------------------------------------------------------------------------------------------------------------------------------------------------------------------------------------------------------------------------------------------------------------------------------------------------------------------------------------------------------------------------------------------------------------------------------------------------------------------------------------------------------------------------------------------------------------------------------------------------------------------------------------------------------------------------------------------------------------------------------------------------------------------------------------------------------------------------------------------------------------------------------------------------------------------------------------------------------------------------------------------------------------------------------------------------------------------------------------------------------------------------------------------------------------------------------------------------------------------------------------------------------------------------------------------------------------------------------------------------------------------------------------|------------------------------------------------------------------|--------------------------------------------------------------------------------------------|--------------------------------------------|----------------------------------------------------------------|--|--|
| Title:<br><b>Fee Simple</b><br>Legal Desc:                               | 9611041                                                                                                                                                                                                                                                                                                                                                                                                                                                                                                                                                                                                                                                                                                                                                                                                                                                                                                                                                                                                                                                                                                                                                                                                                                                                                                                                                                                                                                                                                                                                                                                                                                                                                                                                                                                                                                                                                                                                                                                                                                                                                                                        | Zoning:<br><b>R-LD</b>                                           | Remarks                                                                                    |                                            |                                                                |  |  |
| Pub Rmks:<br>Inclusions:<br>Property Listed By:                          | STYLE, QUALITY, and VALUE shine in this remarkable two-storey, 3+2 Bedroom, 3750 sqft walkout, expertly crafted by ALBI Homes and perfectly situated in a peaceful cul-de-sac with breathtaking mountain views. Upon entering the grand foyer, you're greeted by a striking staircase, elegant hardwood flooring, and soaring 20-foot ceilings in the living and dining rooms. The gourmet kitchen is a chef's dream, offering granite countertops, a large island, white cabinetry, 2 built- in ovens, a gas cooktop, stainless steel appliances, and a walk-in pantry. The adjoining breakfast nook leads out to a west-facing deck with glass railing where you can enjoy stunning mountain views. The open-concept great room, complete with a cozy gas fireplace, provides the perfect spot to unwind with family. The private office, featuring built-in bookshelves and double French doors, is currently set up as a salon but could easily serve as a quiet home workspace. The main floor boasts a spacious laundry room and a half bath, conveniently located next to the entrance of the oversized, finished, and heated double attached garage. Upstairs, the expansive primary suite features a luxurious 5-piece ensuite with dual sinks, a soaker tub, a stand-up shower, and an impressive walk-in closet. Two additional queen-sized bedrooms and a 4-piece bathroom complete the upper level. The professionally developed and permitted 1,100 sq ft walkout basement suite (illegal) with 9' ceilings is filled with natural light and offers a 2 bedroom layout, making it ideal for a growing family, multi-generational living, or as a valuable mortgage helper. A fantastic kitchen, large living/dining room space, office nook and the second bedroom, can easily be transformed into an exercise room, wine cellar, or storage area. Outside, the home is set on a professionally landscaped, private pie lot, featuring mature trees, perennial gardens, and a stunning lower deck with a pergola, a custom crafted 10X10 shed, Jacuzzi hot tub with a new heater and a 8-Hyve Smart Outdoor Irri |                                                                  |                                                                                            |                                            |                                                                |  |  |