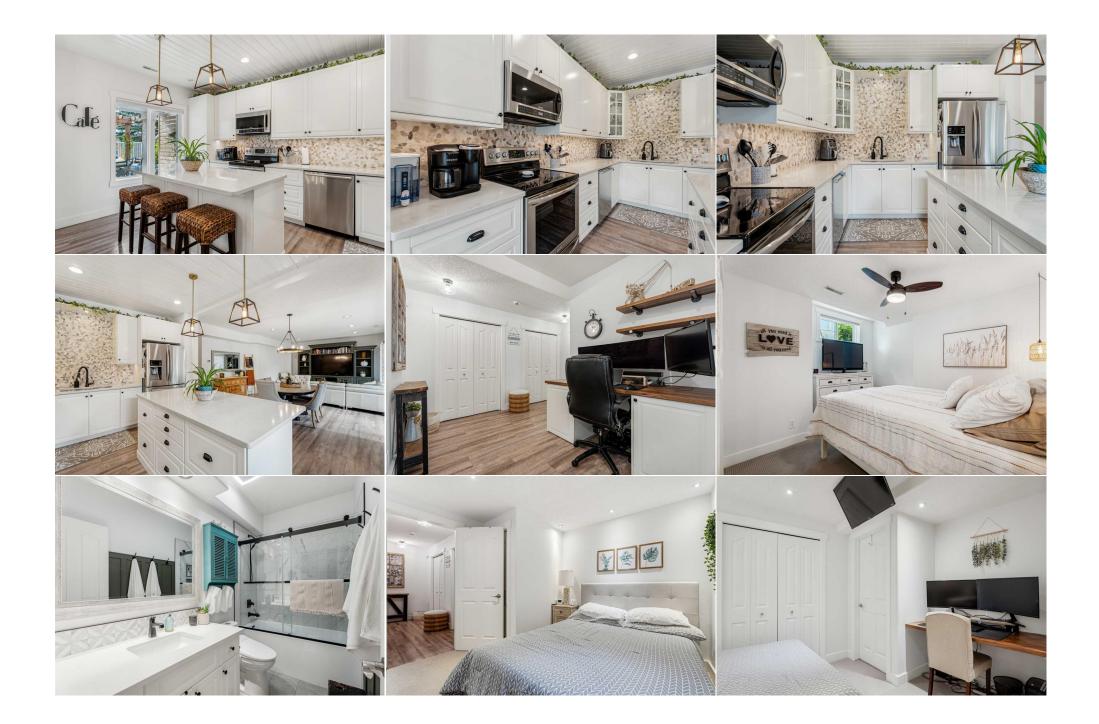

| Living/Dining Room Combinatio<br>Bedroom<br>4pc Bathroom<br>2pc Bathroom | nBasement<br>Basement<br>Second<br>Main                                                                                                                                                                                                                                                                                                                                                                                                                                                                                                                                                                                                                                                                                                                                                                                                                                                                                                                                                                                                                                                                                                                                                                                                                                                                                                                                                                                                                                                                                                                                                                                                                                                                                                                                                                                                                                                                                                                                                                                                                                                                                        | 23`1" x 14`9"<br>12`10" x 10`7"<br>10`10" x 4`11"<br>6`0" x 3`3" | Bedroom<br>5pc Ensuite bath<br>4pc Bathroom<br>Furnace/Utility Room<br>Legal/Tax/Financial | Basement<br>Second<br>Basement<br>Basement | 12`5" x 10`9"<br>14`9" x 14`4"<br>9`6" x 5`0"<br>13`6" x 12`3" |  |  |
|--------------------------------------------------------------------------|--------------------------------------------------------------------------------------------------------------------------------------------------------------------------------------------------------------------------------------------------------------------------------------------------------------------------------------------------------------------------------------------------------------------------------------------------------------------------------------------------------------------------------------------------------------------------------------------------------------------------------------------------------------------------------------------------------------------------------------------------------------------------------------------------------------------------------------------------------------------------------------------------------------------------------------------------------------------------------------------------------------------------------------------------------------------------------------------------------------------------------------------------------------------------------------------------------------------------------------------------------------------------------------------------------------------------------------------------------------------------------------------------------------------------------------------------------------------------------------------------------------------------------------------------------------------------------------------------------------------------------------------------------------------------------------------------------------------------------------------------------------------------------------------------------------------------------------------------------------------------------------------------------------------------------------------------------------------------------------------------------------------------------------------------------------------------------------------------------------------------------|------------------------------------------------------------------|--------------------------------------------------------------------------------------------|--------------------------------------------|----------------------------------------------------------------|--|--|
| Title:<br><b>Fee Simple</b><br>Legal Desc:                               | 9611041                                                                                                                                                                                                                                                                                                                                                                                                                                                                                                                                                                                                                                                                                                                                                                                                                                                                                                                                                                                                                                                                                                                                                                                                                                                                                                                                                                                                                                                                                                                                                                                                                                                                                                                                                                                                                                                                                                                                                                                                                                                                                                                        | Zoning:<br><b>R-LD</b>                                           | Remarks                                                                                    |                                            |                                                                |  |  |
| Pub Rmks:<br>Inclusions:<br>Property Listed By:                          | STYLE, QUALITY, and VALUE shine in this remarkable two-storey, 3+2 Bedroom, 3750 sqft walkout, expertly crafted by ALBI Homes and perfectly situated in a peaceful cul-de-sac with breathtaking mountain views. Upon entering the grand foyer, you're greeted by a striking staircase, elegant hardwood flooring, and soaring 20-foot ceilings in the living and dining rooms. The gourmet kitchen is a chef's dream, offering granite countertops, a large island, white cabinetry, 2 built- in ovens, a gas cooktop, stainless steel appliances, and a walk-in pantry. The adjoining breakfast nook leads out to a west-facing deck with glass railing where you can enjoy stunning mountain views. The open-concept great room, complete with a cozy gas fireplace, provides the perfect spot to unwind with family. The private office, featuring built-in bookshelves and double French doors, is currently set up as a salon but could easily serve as a quiet home workspace. The main floor boasts a spacious laundry room and a half bath, conveniently located next to the entrance of the oversized, finished, and heated double attached garage. Upstairs, the expansive primary suite features a luxurious 5-piece ensuite with dual sinks, a soaker tub, a stand-up shower, and an impressive walk-in closet. Two additional queen-sized bedrooms and a 4-piece bathroom complete the upper level. The professionally developed and permitted 1,100 sq ft walkout basement suite (illegal) with 9' ceilings is filled with natural light and offers a 2 bedroom layout, making it ideal for a growing family, multi-generational living, or as a valuable mortgage helper. A fantastic kitchen, large living/dining room space, office nook and the second bedroom, can easily be transformed into an exercise room, wine cellar, or storage area. Outside, the home is set on a professionally landscaped, private pie lot, featuring mature trees, perennial gardens, and a stunning lower deck with a pergola, a custom crafted 10X10 shed, Jacuzzi hot tub with a new heater and a 8-Hyve Smart Outdoor Irri |                                                                  |                                                                                            |                                            |                                                                |  |  |