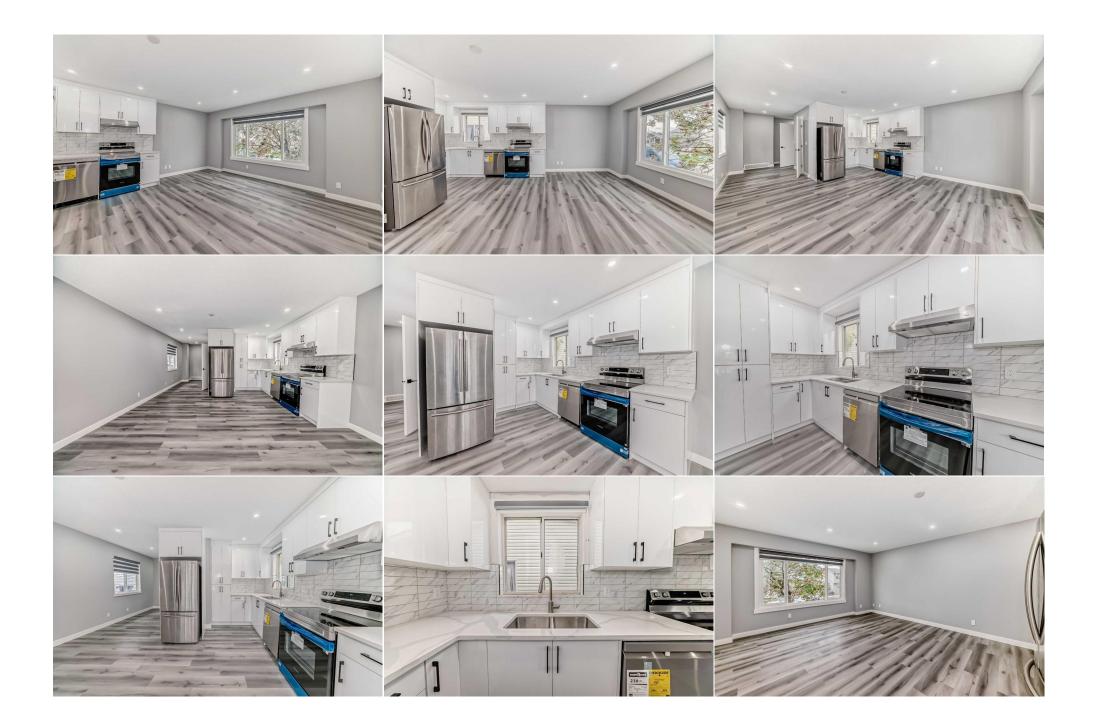

| Furnace/Utility Room | Basement                                                                                                                                                                                                                                                                                                                                                                                                                                                                                                                                                                                                                                                                                                                                                                                                                                                                                                                                                                                                                                                                                                                                                                                                                  | 8`3" x 3`3"            | <b>Pantry</b><br>Legal/Tax/Financial | Basement | 4`3" x 3`2" |  |  |
|----------------------|---------------------------------------------------------------------------------------------------------------------------------------------------------------------------------------------------------------------------------------------------------------------------------------------------------------------------------------------------------------------------------------------------------------------------------------------------------------------------------------------------------------------------------------------------------------------------------------------------------------------------------------------------------------------------------------------------------------------------------------------------------------------------------------------------------------------------------------------------------------------------------------------------------------------------------------------------------------------------------------------------------------------------------------------------------------------------------------------------------------------------------------------------------------------------------------------------------------------------|------------------------|--------------------------------------|----------|-------------|--|--|
| Title:<br>Fee Simple | 8310081                                                                                                                                                                                                                                                                                                                                                                                                                                                                                                                                                                                                                                                                                                                                                                                                                                                                                                                                                                                                                                                                                                                                                                                                                   | Zoning:<br><b>R-CG</b> |                                      |          |             |  |  |
| Legal Desc:          | 8310081                                                                                                                                                                                                                                                                                                                                                                                                                                                                                                                                                                                                                                                                                                                                                                                                                                                                                                                                                                                                                                                                                                                                                                                                                   |                        | Remarks                              |          |             |  |  |
| Pub Rmks:            | Completely RENOVATED and READY to move in! This bi-level house is beautiful, spacious and is waiting for you to make it your home. With 5 bedrooms in total, you can enjoy 3 bedrooms above and 2 bedrooms in the basement. The upstairs boasts a large living room with a large window adjacent to a new kitchen with all NEW STAINLESS STEEL APPLIANCES. Freshly painted walls, new doors, new laminate flooring throughout the house gives you that new house feelingthis house just needs you! Not only is this house inviting, but it will truly be easy maintenance. The main floor also has 1 and half bathrooms and another bathroom in the basement! WAITthat's not all. The (illegal) basement has a kitchen. Enjoy a fully developed house with laundry at the bottom of the stairs. Outside is new sidewalk along the house for easy maintenance and a large backyard. Enter through a common door and then head upstairs or downstairs for your own private space. Enjoy being just minutes away from many amenities: The Genesis Centre, various grocery stores, restaurants, prayer and cultural areas, playgrounds, schools and moremove into this house and make your real estate dreams come true! none |                        |                                      |          |             |  |  |