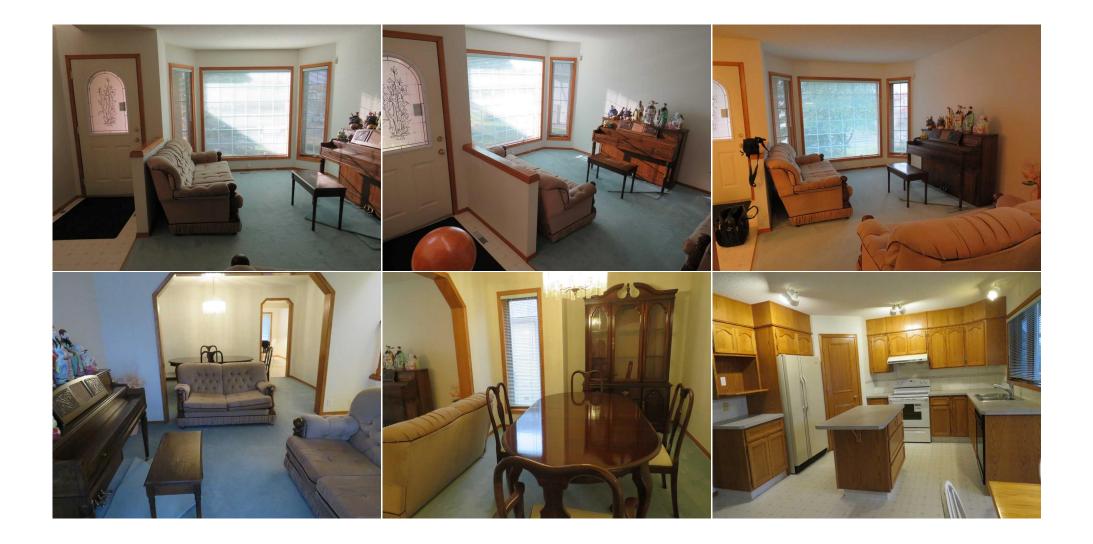

Alley Access, Double Garage Attached, Front Drive, Garage Door Opener, RV Access/Parking

| Roof: Clay Tile                                                                                                                                                                                                                         |                                           |                                              | Construction:                                                  | Construction:                                        |                                  |  |  |
|-----------------------------------------------------------------------------------------------------------------------------------------------------------------------------------------------------------------------------------------|-------------------------------------------|----------------------------------------------|----------------------------------------------------------------|------------------------------------------------------|----------------------------------|--|--|
| Heating:                                                                                                                                                                                                                                | Fireplace(s),Forced Air,Natural Gas       |                                              | Stucco,Wood Frame                                              | Stucco,Wood Frame<br>Flooring:                       |                                  |  |  |
| Sewer:                                                                                                                                                                                                                                  |                                           |                                              | Flooring:                                                      |                                                      |                                  |  |  |
| Ext Feat:                                                                                                                                                                                                                               | Private Yard                              |                                              | Carpet,Linoleum                                                | <b>Carpet,Linoleum</b><br>Water Source:<br>Fnd/Bsmt: |                                  |  |  |
|                                                                                                                                                                                                                                         |                                           |                                              | Water Source:                                                  |                                                      |                                  |  |  |
|                                                                                                                                                                                                                                         |                                           |                                              | Fnd/Bsmt:                                                      |                                                      |                                  |  |  |
|                                                                                                                                                                                                                                         |                                           |                                              | Poured Concrete                                                |                                                      |                                  |  |  |
| Kitchen Appl:       Electric Stove,Garage Control(s),Refrigerator,Washer/Dryer,Window Coverings         Int Feat:       Jetted Tub,Kitchen Island,No Animal Home,No Smoking Home,Pantry,Skylight(s)         Utilities:       Utilities: |                                           |                                              |                                                                |                                                      |                                  |  |  |
| Int Feat:<br>Utilities:                                                                                                                                                                                                                 | Jetted Tub,Kitchen                        | Island,No Animal Home,No Smoking H           | lome,Pantry,Skylight(s)                                        |                                                      |                                  |  |  |
|                                                                                                                                                                                                                                         | Jetted Tub,Kitchen                        | Island,No Animal Home,No Smoking H           | Home,Pantry,Skylight(s)<br>Room Information                    |                                                      |                                  |  |  |
|                                                                                                                                                                                                                                         | Jetted Tub,Kitchen                        | Island,No Animal Home,No Smoking F           |                                                                | Level                                                | Dimensions                       |  |  |
| Utilities:                                                                                                                                                                                                                              | · ·                                       | · · · · ·                                    | Room Information                                               | <u>Level</u><br>Main                                 | <u>Dimensions</u><br>9`5" x 9`1" |  |  |
| Utilities:                                                                                                                                                                                                                              | Level                                     | Dimensions                                   | Room Information                                               |                                                      |                                  |  |  |
| Utilities:<br>Room<br>Living Room                                                                                                                                                                                                       | <u>Level</u><br>Main<br>Main              | Dimensions<br>12`11" x 10`5"                 | Room Information Room Dining Room                              | Main                                                 | 9`5" x 9`1"                      |  |  |
| Utilities:<br>Room<br>Living Room<br>Den                                                                                                                                                                                                | Level<br>Main<br>Main<br>Eating Area Main | Dimensions<br>12`11" x 10`5"<br>11`0" x 9`0" | Room Information<br><u> Room</u><br>Dining Room<br>Family Room | Main<br>Main                                         | 9`5" x 9`1"<br>14`7" x 13`5"     |  |  |

Utilities and Features

| 4pc Ensuite bath                   | Second                                                                                                                                                                                                                                                                                                                                                                                                                                                                                                                                                                                                                                 | 12`11" x 6`6" | 4pc Bathroom<br>Legal/Tax/Financial    | Second                         | 9`4" x 4`11" |  |
|------------------------------------|----------------------------------------------------------------------------------------------------------------------------------------------------------------------------------------------------------------------------------------------------------------------------------------------------------------------------------------------------------------------------------------------------------------------------------------------------------------------------------------------------------------------------------------------------------------------------------------------------------------------------------------|---------------|----------------------------------------|--------------------------------|--------------|--|
| Title:                             |                                                                                                                                                                                                                                                                                                                                                                                                                                                                                                                                                                                                                                        | Zoning:       |                                        |                                |              |  |
| Fee Simple                         |                                                                                                                                                                                                                                                                                                                                                                                                                                                                                                                                                                                                                                        | R-CG          |                                        |                                |              |  |
| Legal Desc:                        | 9212529                                                                                                                                                                                                                                                                                                                                                                                                                                                                                                                                                                                                                                |               |                                        |                                |              |  |
|                                    |                                                                                                                                                                                                                                                                                                                                                                                                                                                                                                                                                                                                                                        |               | Remarks                                |                                |              |  |
| Pub Rmks:                          | Original owners since the day the house was built. 1st time on the market. Beautiful, nice, clean and well maintained home with double attached garage, 4<br>bedrooms on the 2nd floor, den and big family room on the main floor, bright skylight on the 2nd floor main bathroom. Kitchen is fully equipped with beautiful oak<br>cabinets, corner pantry, island and spacious eating area. The prime bedroom has a walk-in closet and 4pc bath ensuite with jetted tub and a separate standing<br>shower. Concrete paving for extra parking inside the fully fenced back yard. Close to school and bus. Vacant for guick possession. |               |                                        |                                |              |  |
| Inclusions:<br>Property Listed By: | None<br>MaxWell Capital Realty                                                                                                                                                                                                                                                                                                                                                                                                                                                                                                                                                                                                         | 5 . 5         | e fully fenced back yard. Close to sci | ioor and bus. vacant for quick | possession.  |  |