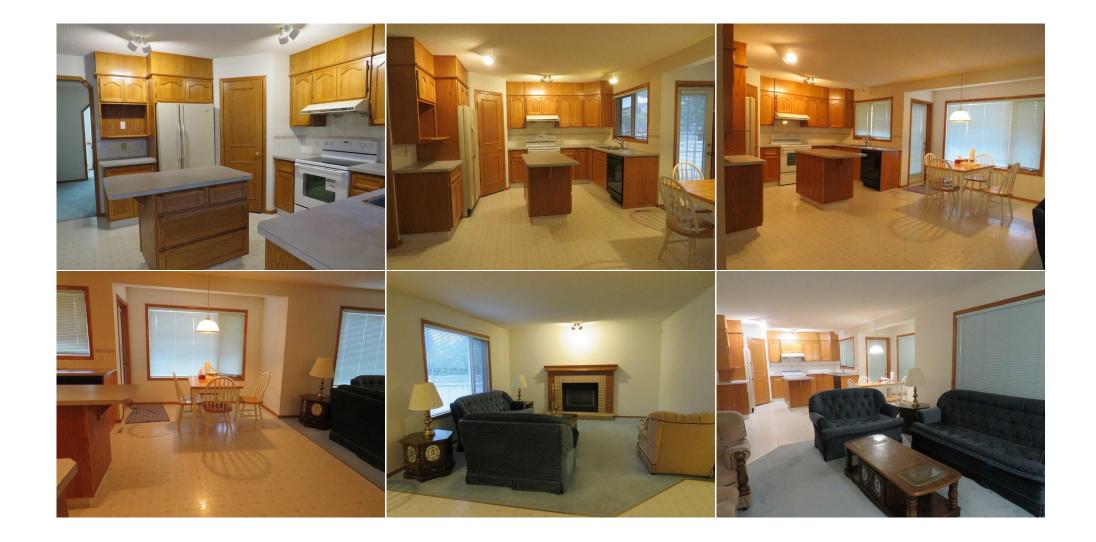

Utilities and Features

| 4pc Ensuite bath                   | Second                                                                                                                                                                                                                                                                                                                                                                                                                                                                                                                                                                                                                                 | 12`11" x 6`6" | 4pc Bathroom<br>Legal/Tax/Financial    | Second                         | 9`4" x 4`11" |  |
|------------------------------------|----------------------------------------------------------------------------------------------------------------------------------------------------------------------------------------------------------------------------------------------------------------------------------------------------------------------------------------------------------------------------------------------------------------------------------------------------------------------------------------------------------------------------------------------------------------------------------------------------------------------------------------|---------------|----------------------------------------|--------------------------------|--------------|--|
| Title:                             |                                                                                                                                                                                                                                                                                                                                                                                                                                                                                                                                                                                                                                        | Zoning:       |                                        |                                |              |  |
| Fee Simple                         |                                                                                                                                                                                                                                                                                                                                                                                                                                                                                                                                                                                                                                        | R-CG          |                                        |                                |              |  |
| Legal Desc:                        | 9212529                                                                                                                                                                                                                                                                                                                                                                                                                                                                                                                                                                                                                                |               |                                        |                                |              |  |
|                                    |                                                                                                                                                                                                                                                                                                                                                                                                                                                                                                                                                                                                                                        |               | Remarks                                |                                |              |  |
| Pub Rmks:                          | Original owners since the day the house was built. 1st time on the market. Beautiful, nice, clean and well maintained home with double attached garage, 4<br>bedrooms on the 2nd floor, den and big family room on the main floor, bright skylight on the 2nd floor main bathroom. Kitchen is fully equipped with beautiful oak<br>cabinets, corner pantry, island and spacious eating area. The prime bedroom has a walk-in closet and 4pc bath ensuite with jetted tub and a separate standing<br>shower. Concrete paving for extra parking inside the fully fenced back yard. Close to school and bus. Vacant for guick possession. |               |                                        |                                |              |  |
| Inclusions:<br>Property Listed By: | None<br>MaxWell Capital Realty                                                                                                                                                                                                                                                                                                                                                                                                                                                                                                                                                                                                         | 5 . 5         | e fully fenced back yard. Close to sci | ioor and bus. vacant for quick | possession.  |  |