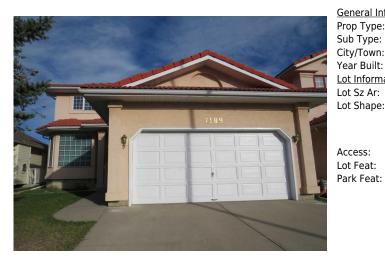

## 7189 CALIFORNIA Boulevard, Calgary T1Y 6X8

| MLS®#:  | A2169448 | Area:   | Monterey Park | Listing          | 10/03/24       | List Price: <b>\$759,000</b> |
|---------|----------|---------|---------------|------------------|----------------|------------------------------|
| Status: | Active   | County: | Calgary       | Date:<br>Change: | -\$31k, 28-Oct | Association: Fort McMurray   |

| neral Informatior  | 1              |                    |               | DOM           |           |
|--------------------|----------------|--------------------|---------------|---------------|-----------|
| op Type:           | Residential    |                    |               | 121           |           |
| b Type:            | Detached       |                    |               | <u>Layout</u> |           |
| y/Town:            | Calgary        | Finished Floor Ar  | <u>ea</u>     | Beds:         | 4 (4 )    |
| ar Built:          | 1993           | Abv Sqft:          | 2,200         | Baths:        | 2.5 (2 1) |
| <u>Information</u> |                | Low Sqft:          |               | Style:        | 2 Storey  |
| : Sz Ar:           | 5,048 sqft     | Ttl Sqft:          | 2,200         |               |           |
| : Shape:           |                |                    |               | Parking       |           |
|                    |                |                    |               | Ttl Park:     | 2         |
|                    |                |                    |               | Garage Sz:    | 2         |
| cess:              |                |                    |               | , s           |           |
| Feat:              | Back Lane,Back | Yard,Landscaped,Re | ctangular Lot |               |           |