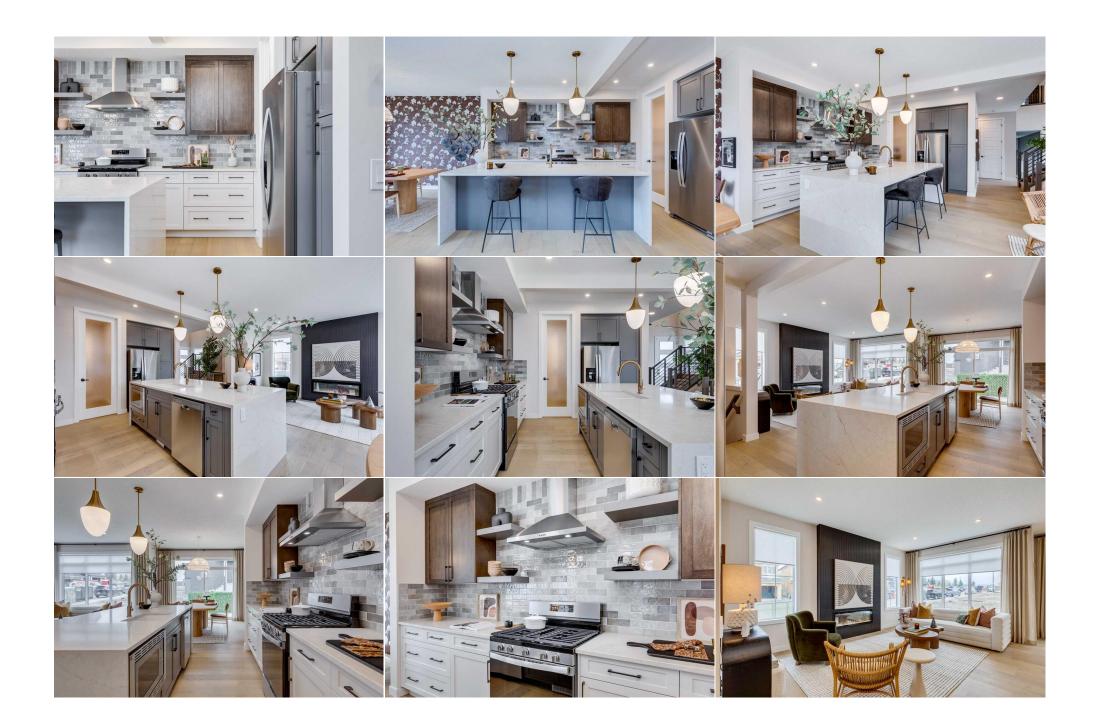

|                                                 |                                                                                                                                                                                                                                                                                                                                                                                                                                                                                                                                                                                                                                                                                                                                                                                                                                                                                                                                                                                                                                                                                                                                                                                                                                                                                                                                                                                                                                                                                                                                                                                                                                                                                                                                                                                                                                                                                                                                                                                                                                                |                             | Room Information       |                      |                             |  |  |
|-------------------------------------------------|------------------------------------------------------------------------------------------------------------------------------------------------------------------------------------------------------------------------------------------------------------------------------------------------------------------------------------------------------------------------------------------------------------------------------------------------------------------------------------------------------------------------------------------------------------------------------------------------------------------------------------------------------------------------------------------------------------------------------------------------------------------------------------------------------------------------------------------------------------------------------------------------------------------------------------------------------------------------------------------------------------------------------------------------------------------------------------------------------------------------------------------------------------------------------------------------------------------------------------------------------------------------------------------------------------------------------------------------------------------------------------------------------------------------------------------------------------------------------------------------------------------------------------------------------------------------------------------------------------------------------------------------------------------------------------------------------------------------------------------------------------------------------------------------------------------------------------------------------------------------------------------------------------------------------------------------------------------------------------------------------------------------------------------------|-----------------------------|------------------------|----------------------|-----------------------------|--|--|
| Room<br>Great Room                              | <u>Level</u><br>Main                                                                                                                                                                                                                                                                                                                                                                                                                                                                                                                                                                                                                                                                                                                                                                                                                                                                                                                                                                                                                                                                                                                                                                                                                                                                                                                                                                                                                                                                                                                                                                                                                                                                                                                                                                                                                                                                                                                                                                                                                           | Dimensions<br>16`0" x 13`6" | <u>Room</u><br>Dinette | <u>Level</u><br>Main | Dimensions<br>12`0" x 11`6" |  |  |
| Bedroom - Primary                               | Upper                                                                                                                                                                                                                                                                                                                                                                                                                                                                                                                                                                                                                                                                                                                                                                                                                                                                                                                                                                                                                                                                                                                                                                                                                                                                                                                                                                                                                                                                                                                                                                                                                                                                                                                                                                                                                                                                                                                                                                                                                                          | 14`0" x 12`0"               | Bedroom                | Upper                | 9`9" x 10`10"               |  |  |
| Bedroom                                         | Upper                                                                                                                                                                                                                                                                                                                                                                                                                                                                                                                                                                                                                                                                                                                                                                                                                                                                                                                                                                                                                                                                                                                                                                                                                                                                                                                                                                                                                                                                                                                                                                                                                                                                                                                                                                                                                                                                                                                                                                                                                                          | 10`8" x 9`9"                | Bonus Room             | Upper                | 14`4" x 12`9"               |  |  |
| 2pc Bathroom                                    | Main                                                                                                                                                                                                                                                                                                                                                                                                                                                                                                                                                                                                                                                                                                                                                                                                                                                                                                                                                                                                                                                                                                                                                                                                                                                                                                                                                                                                                                                                                                                                                                                                                                                                                                                                                                                                                                                                                                                                                                                                                                           |                             | 4pc Bathroom           | Upper                |                             |  |  |
| 5pc Ensuite bath                                | Upper                                                                                                                                                                                                                                                                                                                                                                                                                                                                                                                                                                                                                                                                                                                                                                                                                                                                                                                                                                                                                                                                                                                                                                                                                                                                                                                                                                                                                                                                                                                                                                                                                                                                                                                                                                                                                                                                                                                                                                                                                                          |                             |                        |                      |                             |  |  |
|                                                 |                                                                                                                                                                                                                                                                                                                                                                                                                                                                                                                                                                                                                                                                                                                                                                                                                                                                                                                                                                                                                                                                                                                                                                                                                                                                                                                                                                                                                                                                                                                                                                                                                                                                                                                                                                                                                                                                                                                                                                                                                                                |                             | Legal/Tax/Financial    |                      |                             |  |  |
| Title:                                          |                                                                                                                                                                                                                                                                                                                                                                                                                                                                                                                                                                                                                                                                                                                                                                                                                                                                                                                                                                                                                                                                                                                                                                                                                                                                                                                                                                                                                                                                                                                                                                                                                                                                                                                                                                                                                                                                                                                                                                                                                                                | Zoning:                     |                        |                      |                             |  |  |
| Fee Simple                                      |                                                                                                                                                                                                                                                                                                                                                                                                                                                                                                                                                                                                                                                                                                                                                                                                                                                                                                                                                                                                                                                                                                                                                                                                                                                                                                                                                                                                                                                                                                                                                                                                                                                                                                                                                                                                                                                                                                                                                                                                                                                | R-G                         |                        |                      |                             |  |  |
| Legal Desc:                                     | 2311677                                                                                                                                                                                                                                                                                                                                                                                                                                                                                                                                                                                                                                                                                                                                                                                                                                                                                                                                                                                                                                                                                                                                                                                                                                                                                                                                                                                                                                                                                                                                                                                                                                                                                                                                                                                                                                                                                                                                                                                                                                        |                             |                        |                      |                             |  |  |
|                                                 |                                                                                                                                                                                                                                                                                                                                                                                                                                                                                                                                                                                                                                                                                                                                                                                                                                                                                                                                                                                                                                                                                                                                                                                                                                                                                                                                                                                                                                                                                                                                                                                                                                                                                                                                                                                                                                                                                                                                                                                                                                                |                             | Remarks                |                      |                             |  |  |
| Pub Rmks:<br>Inclusions:<br>Property Listed By: | Master Builder Douglas Homes Presents the Sierra Vista. ?Located in the sought-after community of Crimson Ridge, this stunning home offers a perfect blend of luxury and comfort. The grand entrance, open to above, allows for an abundance of natural light and creates a sense of spaciousness. The main floor features 9-foot ceilings, 8-foot interior doors, and knockdown ceilings, enhancing the modern design. Luxury finishes include rich hardwood floors, quartz countertops, and stainless steel appliances. The open-plan layout offers flexibility for family living, while the great room boasts a feature will with an electric fireplace, complete with multiple mood settings. A 9-foot island becomes the focal point in the gourmet kitchen, complemented by a spacious dinette with sliding doors leading to the private backyard. On the upper level, you are welcomed by an open to below staircase. The spacious bonus room its perfect for entertainment or relaxation. Two sizeable bedrooms share the main 4-piece bathroom. The primary suite is a true retreat, featuring a 5-piece ensuite with a double vanity, separate water closet, stand-alone soaker tub, and a tiled shower. Additionally, the upper floor has a conveniently located laundry room for added practicality. The unspoiled basement offers a multitude of options for future development, providing even more potential to personalize this home. This property is a true gem, offering luxury finishes, thoughtful design, and a location that combines the best of nature and modern living. Home is located in a prime spot backing onto green space, along side easy access to walking paths and Links Ridge Golf Course. Perfect for families or those seeking a serene escape without compromising on convenience. Selling out fast —don't miss your opportunity to live in this sought-after community! Note: photos are taken from a previously built home/ Photo's may not be a true representation of this home. N/A Real Broker |                             |                        |                      |                             |  |  |