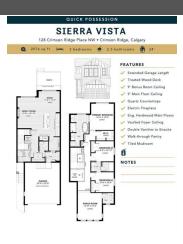

## 128 CRIMSON RIDGE Place, Calgary T3L 2M4

| MLS®#:<br>Status: | A2169483<br>Active | Area:<br>County: | Haskayne<br>Calgary                | Listing<br>Date:<br>Change:                                               | 10/03/24<br>None                                                                                                               |                                            | Price: <b>\$854,900</b><br>ciation: <b>Fort McMurray</b> |       |                                                     |                     |
|-------------------|--------------------|------------------|------------------------------------|---------------------------------------------------------------------------|--------------------------------------------------------------------------------------------------------------------------------|--------------------------------------------|----------------------------------------------------------|-------|-----------------------------------------------------|---------------------|
|                   |                    | de la            |                                    | <u>General In</u><br>Prop Type:<br>Sub Type:<br>City/Town:<br>Year Built: |                                                                                                                                | Residential<br>Detached<br>Calgary<br>2024 | <u>Finished Floor Area</u><br>Abv Sqft:                  | 1,955 | DOM<br><b>123</b><br>Layout<br>Beds:<br>Baths:      | 3 (3 )<br>2.5 (2 1) |
|                   |                    |                  | Concert and the second             | <u>Lot Informa</u><br>Lot Sz Ar:<br>Lot Shape:                            |                                                                                                                                | 3,899 sqft                                 | Low Sqft:<br>Ttl Sqft:                                   | 1,955 | Style:<br><u>Parking</u><br>Ttl Park:<br>Garage Sz: | 2 Storey<br>4<br>2  |
|                   |                    |                  | Access:<br>Lot Feat:<br>Park Feat: |                                                                           | Back Yard,Backs on to Park/Green Space,No Neighbours Behind,Street Lighting,Rectangular Lot<br>Double Garage Attached,Driveway |                                            |                                                          |       |                                                     |                     |
|                   |                    |                  |                                    |                                                                           |                                                                                                                                |                                            |                                                          |       |                                                     |                     |

Utilities and Features

| Roof:         | Asphalt Shingle                                            | Construction:                                                                                |
|---------------|------------------------------------------------------------|----------------------------------------------------------------------------------------------|
| Heating:      | Forced Air,Natural Gas                                     | Mixed,Vinyl Siding                                                                           |
| Sewer:        |                                                            | Flooring:                                                                                    |
| Ext Feat:     | Private Yard                                               | Carpet,Ceramic Tile,Hardwood                                                                 |
|               |                                                            | Water Source:                                                                                |
|               |                                                            | Fnd/Bsmt:                                                                                    |
|               |                                                            | Poured Concrete                                                                              |
| Kitchen Appl: | Dishwasher,Garage Control(s),Gas Range,Humidifier,Microv   | vave,Refrigerator                                                                            |
| Int Feat:     | Bathroom Rough-in,Double Vanity,High Ceilings,Kitchen Isla | and,No Animal Home,No Smoking Home,Open Floorplan,Pantry,Quartz Counters,Soaking Tub,Vaulted |
|               | Ceiling(s),Walk-In Closet(s)                               |                                                                                              |
| Utilities:    |                                                            |                                                                                              |

|                                                 |                                                                                                                                                                                                                                                                                                                                                                                                                                                                                                                                                                                                                                                                                                                                                                                                                                                                                                                                                                                                                                                                                                                                                                                                                                                                                                                                                                                                                                                                                                                                                                                                                                                                                                                                                                                                                                                                                                                                                                                                                                                |                             | Room Information       |                      |                             |  |  |
|-------------------------------------------------|------------------------------------------------------------------------------------------------------------------------------------------------------------------------------------------------------------------------------------------------------------------------------------------------------------------------------------------------------------------------------------------------------------------------------------------------------------------------------------------------------------------------------------------------------------------------------------------------------------------------------------------------------------------------------------------------------------------------------------------------------------------------------------------------------------------------------------------------------------------------------------------------------------------------------------------------------------------------------------------------------------------------------------------------------------------------------------------------------------------------------------------------------------------------------------------------------------------------------------------------------------------------------------------------------------------------------------------------------------------------------------------------------------------------------------------------------------------------------------------------------------------------------------------------------------------------------------------------------------------------------------------------------------------------------------------------------------------------------------------------------------------------------------------------------------------------------------------------------------------------------------------------------------------------------------------------------------------------------------------------------------------------------------------------|-----------------------------|------------------------|----------------------|-----------------------------|--|--|
| Room<br>Great Room                              | <u>Level</u><br>Main                                                                                                                                                                                                                                                                                                                                                                                                                                                                                                                                                                                                                                                                                                                                                                                                                                                                                                                                                                                                                                                                                                                                                                                                                                                                                                                                                                                                                                                                                                                                                                                                                                                                                                                                                                                                                                                                                                                                                                                                                           | Dimensions<br>16`0" x 13`6" | <u>Room</u><br>Dinette | <u>Level</u><br>Main | Dimensions<br>12`0" x 11`6" |  |  |
| Bedroom - Primary                               | Upper                                                                                                                                                                                                                                                                                                                                                                                                                                                                                                                                                                                                                                                                                                                                                                                                                                                                                                                                                                                                                                                                                                                                                                                                                                                                                                                                                                                                                                                                                                                                                                                                                                                                                                                                                                                                                                                                                                                                                                                                                                          | 14`0" x 12`0"               | Bedroom                | Upper                | 9`9" x 10`10"               |  |  |
| Bedroom                                         | Upper                                                                                                                                                                                                                                                                                                                                                                                                                                                                                                                                                                                                                                                                                                                                                                                                                                                                                                                                                                                                                                                                                                                                                                                                                                                                                                                                                                                                                                                                                                                                                                                                                                                                                                                                                                                                                                                                                                                                                                                                                                          | 10`8" x 9`9"                | Bonus Room             | Upper                | 14`4" x 12`9"               |  |  |
| 2pc Bathroom                                    | Main                                                                                                                                                                                                                                                                                                                                                                                                                                                                                                                                                                                                                                                                                                                                                                                                                                                                                                                                                                                                                                                                                                                                                                                                                                                                                                                                                                                                                                                                                                                                                                                                                                                                                                                                                                                                                                                                                                                                                                                                                                           |                             | 4pc Bathroom           | Upper                |                             |  |  |
| 5pc Ensuite bath                                | Upper                                                                                                                                                                                                                                                                                                                                                                                                                                                                                                                                                                                                                                                                                                                                                                                                                                                                                                                                                                                                                                                                                                                                                                                                                                                                                                                                                                                                                                                                                                                                                                                                                                                                                                                                                                                                                                                                                                                                                                                                                                          |                             |                        |                      |                             |  |  |
|                                                 |                                                                                                                                                                                                                                                                                                                                                                                                                                                                                                                                                                                                                                                                                                                                                                                                                                                                                                                                                                                                                                                                                                                                                                                                                                                                                                                                                                                                                                                                                                                                                                                                                                                                                                                                                                                                                                                                                                                                                                                                                                                |                             | Legal/Tax/Financial    |                      |                             |  |  |
| Title:                                          |                                                                                                                                                                                                                                                                                                                                                                                                                                                                                                                                                                                                                                                                                                                                                                                                                                                                                                                                                                                                                                                                                                                                                                                                                                                                                                                                                                                                                                                                                                                                                                                                                                                                                                                                                                                                                                                                                                                                                                                                                                                | Zoning:                     |                        |                      |                             |  |  |
| Fee Simple                                      |                                                                                                                                                                                                                                                                                                                                                                                                                                                                                                                                                                                                                                                                                                                                                                                                                                                                                                                                                                                                                                                                                                                                                                                                                                                                                                                                                                                                                                                                                                                                                                                                                                                                                                                                                                                                                                                                                                                                                                                                                                                | R-G                         |                        |                      |                             |  |  |
| Legal Desc:                                     | 2311677                                                                                                                                                                                                                                                                                                                                                                                                                                                                                                                                                                                                                                                                                                                                                                                                                                                                                                                                                                                                                                                                                                                                                                                                                                                                                                                                                                                                                                                                                                                                                                                                                                                                                                                                                                                                                                                                                                                                                                                                                                        |                             |                        |                      |                             |  |  |
|                                                 |                                                                                                                                                                                                                                                                                                                                                                                                                                                                                                                                                                                                                                                                                                                                                                                                                                                                                                                                                                                                                                                                                                                                                                                                                                                                                                                                                                                                                                                                                                                                                                                                                                                                                                                                                                                                                                                                                                                                                                                                                                                |                             | Remarks                |                      |                             |  |  |
| Pub Rmks:<br>Inclusions:<br>Property Listed By: | Master Builder Douglas Homes Presents the Sierra Vista. ?Located in the sought-after community of Crimson Ridge, this stunning home offers a perfect blend of luxury and comfort. The grand entrance, open to above, allows for an abundance of natural light and creates a sense of spaciousness. The main floor features 9-foot ceilings, 8-foot interior doors, and knockdown ceilings, enhancing the modern design. Luxury finishes include rich hardwood floors, quartz countertops, and stainless steel appliances. The open-plan layout offers flexibility for family living, while the great room boasts a feature will with an electric fireplace, complete with multiple mood settings. A 9-foot island becomes the focal point in the gourmet kitchen, complemented by a spacious dinette with sliding doors leading to the private backyard. On the upper level, you are welcomed by an open to below staircase. The spacious bonus room its perfect for entertainment or relaxation. Two sizeable bedrooms share the main 4-piece bathroom. The primary suite is a true retreat, featuring a 5-piece ensuite with a double vanity, separate water closet, stand-alone soaker tub, and a tiled shower. Additionally, the upper floor has a conveniently located laundry room for added practicality. The unspoiled basement offers a multitude of options for future development, providing even more potential to personalize this home. This property is a true gem, offering luxury finishes, thoughtful design, and a location that combines the best of nature and modern living. Home is located in a prime spot backing onto green space, along side easy access to walking paths and Links Ridge Golf Course. Perfect for families or those seeking a serene escape without compromising on convenience. Selling out fast —don't miss your opportunity to live in this sought-after community! Note: photos are taken from a previously built home/ Photo's may not be a true representation of this home. N/A Real Broker |                             |                        |                      |                             |  |  |