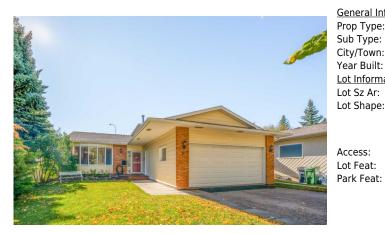

## 216 RANCH ESTATES Place, Calgary T3G 1L7

| MLS®#:  | A2169489 | Area:   | Ranchlands | Listing<br>Date: | 10/02/24       | List Price: <b>\$725,000</b> |
|---------|----------|---------|------------|------------------|----------------|------------------------------|
| Status: | Pending  | County: | Calgary    | Change:          | -\$25k, 11-Oct | Association: Fort McMurray   |

| eneral Informatior |             |                   |           | DOM           |               |
|--------------------|-------------|-------------------|-----------|---------------|---------------|
| тор Туре:          | Residential |                   |           | 49            |               |
| ub Type:           | Detached    |                   |           | <u>Layout</u> |               |
| ty/Town:           | Calgary     | Finished Floor Ar | <u>ea</u> | Beds:         | 4(31)         |
| ear Built:         | 1979        | Abv Sqft:         | 1,218     | Baths:        | 3.0 (3 0)     |
| ot Information     |             | Low Sqft:         |           | Style:        | 4 Level Split |
| ot Sz Ar:          | 9,041 sqft  | Ttl Sqft:         | 1,218     |               |               |
| ot Shape:          |             |                   |           | Parking       |               |
|                    |             |                   |           |               |               |
|                    |             |                   |           | Ttl Park:     | 6             |
|                    |             |                   |           | Garage Sz:    | 2             |
| ccess:             |             |                   |           |               |               |
|                    |             |                   |           |               |               |