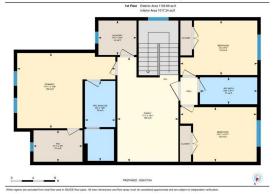

Utilities and Features

| Roof:<br>Heating:<br>Sewer:<br>Ext Feat: | Asphalt Shingle<br>Forced Air<br>Playground |       | Mission Design Hand Deficien                                              | Construction:<br>Brick,Vinyl Siding,Wood F<br>Flooring:<br>Carpet,Ceramic Tile,Vinyl<br>Water Source:<br>Fnd/Bsmt:<br>Poured Concrete |                           |                                         |
|------------------------------------------|---------------------------------------------|-------|---------------------------------------------------------------------------|---------------------------------------------------------------------------------------------------------------------------------------|---------------------------|-----------------------------------------|
| Kitchen Appl:<br>Int Feat:               |                                             |       | Stove,Microwave,Range Hood,Refrig<br>Oouble Vanity,Kitchen Island,No Anin |                                                                                                                                       | Floorplan,Pantry,Quartz C | ounters,Separate Entrance,Vinyl Windows |
| Utilities:                               |                                             | •     |                                                                           |                                                                                                                                       | • • •                     |                                         |
|                                          |                                             |       |                                                                           | Room Information                                                                                                                      |                           |                                         |
| <u>Room</u>                              |                                             | Level | <b>Dimensions</b>                                                         | <u>Room</u>                                                                                                                           | Level                     | Dimensions                              |
| 2pc Bathroom                             |                                             | Main  | 5`9" x 5`9"                                                               | Dining Room                                                                                                                           | Main                      | 15`4" x 9`8"                            |
| Kitchen                                  |                                             | Main  | 15`0" x 11`10"                                                            | Living Room                                                                                                                           | Main                      | 10`5" x 13`7"                           |
| Mud Room                                 |                                             | Main  | 5`7" x 7`0"                                                               | 4pc Bathroom                                                                                                                          | Upper                     | 4`11" x 10`6"                           |
| 4pc Ensuite ba                           | ath                                         | Upper | 14`8" x 5`8"                                                              | Bedroom                                                                                                                               | Upper                     | 10`0" x 14`0"                           |
| Bedroom                                  |                                             | Upper | 9`11" x 14`0"                                                             | Laundry                                                                                                                               | Upper                     | 5`9" x 6`11"                            |
| Living Room                              |                                             | Upper | 19`2" x 11`2"                                                             | Bedroom - Primary                                                                                                                     | Upper                     | 13`8" x 18`1"                           |
| Walk-In Closet                           | t                                           | Upper | 5`9" x 9`1"                                                               | -                                                                                                                                     |                           |                                         |

| Legal/Tax/Financial      |                                                                                                                                                                                                                                                                                                                                                                                                                                                                                                                                                                                                                                                                                                                                                                                                                                                                                                                                                                                                                                                                                                                                                                                                                                                                                                                                                                                                                                                                                                                                                           |  |  |  |  |  |
|--------------------------|-----------------------------------------------------------------------------------------------------------------------------------------------------------------------------------------------------------------------------------------------------------------------------------------------------------------------------------------------------------------------------------------------------------------------------------------------------------------------------------------------------------------------------------------------------------------------------------------------------------------------------------------------------------------------------------------------------------------------------------------------------------------------------------------------------------------------------------------------------------------------------------------------------------------------------------------------------------------------------------------------------------------------------------------------------------------------------------------------------------------------------------------------------------------------------------------------------------------------------------------------------------------------------------------------------------------------------------------------------------------------------------------------------------------------------------------------------------------------------------------------------------------------------------------------------------|--|--|--|--|--|
| Title:                   | Zoning:                                                                                                                                                                                                                                                                                                                                                                                                                                                                                                                                                                                                                                                                                                                                                                                                                                                                                                                                                                                                                                                                                                                                                                                                                                                                                                                                                                                                                                                                                                                                                   |  |  |  |  |  |
| Fee Simple               | R-3<br>2311449                                                                                                                                                                                                                                                                                                                                                                                                                                                                                                                                                                                                                                                                                                                                                                                                                                                                                                                                                                                                                                                                                                                                                                                                                                                                                                                                                                                                                                                                                                                                            |  |  |  |  |  |
| Legal Desc:              | 2311449<br>Remarks                                                                                                                                                                                                                                                                                                                                                                                                                                                                                                                                                                                                                                                                                                                                                                                                                                                                                                                                                                                                                                                                                                                                                                                                                                                                                                                                                                                                                                                                                                                                        |  |  |  |  |  |
| Pub Rmks:<br>Inclusions: | Welcome to this fully upgraded BRAND NEW FRONT GARAGE EAST facing, Semi-Detached Duplex with almost 1982sqft backing onto GREEN SPACE AND FUTURE<br>SCHOOL SITE which is located in the up and coming neighborhood of DAWSON LANDING in Chestermere. An excellent opportunity to own a brand new home without<br>the wait. This 2024 Built, New & Never occupied homes comes with the warranties provided by the builder (Alberta New home Warranty). Throughout this house the<br>selections are been made thoughtfully to call it home and build some beautiful memories. This brand new house features a lot of upgrades including huge LIVING<br>AREA at the main floor, a bonus area upstairs, side entrance to the basement, 9 feet foundation, upgraded kitchen, ceiling height kitchen cabinets, Tray ceiling,<br>knockdown ceiling and a lot more to explore. At the entrance this house features Open floor plan, Kitchen with stainless steel appliances, also features a large<br>Island with quartz countertop, a separate dining area and a large and bright Living area at the back of the house. Upstairs starts with the massive primary bedroom<br>with large windows, walk in closet and 4 pc Ensuite. 2 additional good size bedrooms with a family bathroom, a laundry room and a bonus area completes the upper<br>level. Basement comes with side entrance, 2 large windows, 9 feet foundation and rough ins are ideal for future development and is awaiting your creative touches.<br>Book your private showing today !!!<br>N/A |  |  |  |  |  |