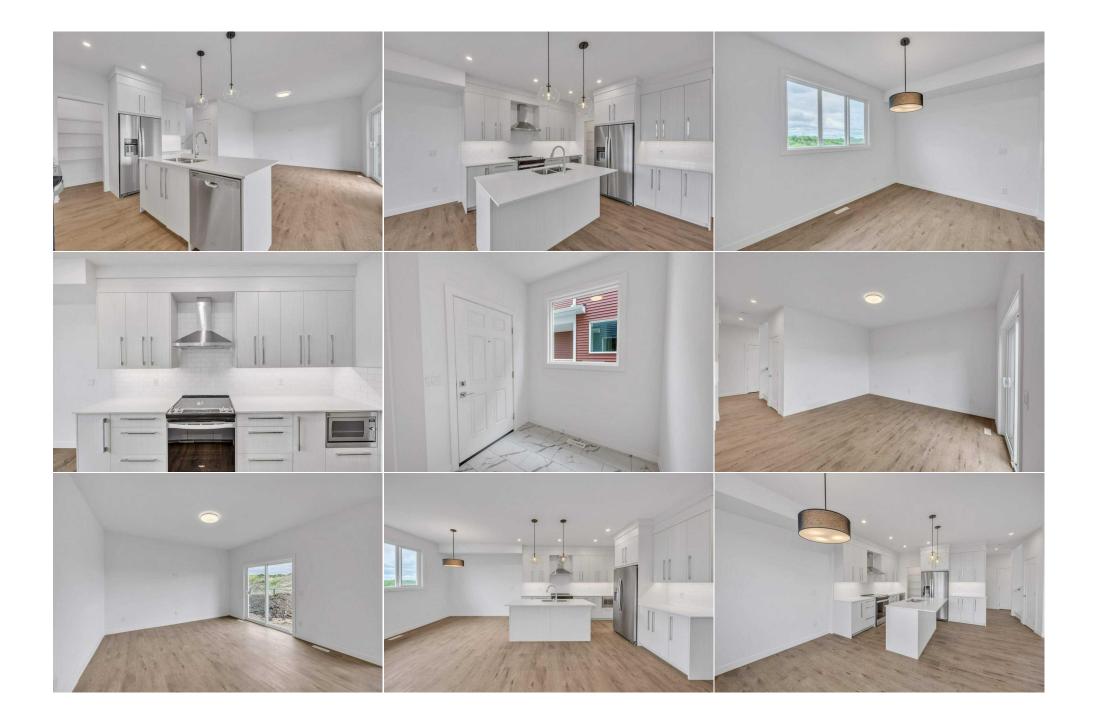

Utilities and Features

| Roof:<br>Heating:<br>Sewer:<br>Ext Feat: | Asphalt Shingle<br>Forced Air<br>Playground |       | Mission Design Hand Deficien                                              | Construction:<br>Brick,Vinyl Siding,Wood F<br>Flooring:<br>Carpet,Ceramic Tile,Vinyl<br>Water Source:<br>Fnd/Bsmt:<br>Poured Concrete |                           |                                         |
|------------------------------------------|---------------------------------------------|-------|---------------------------------------------------------------------------|---------------------------------------------------------------------------------------------------------------------------------------|---------------------------|-----------------------------------------|
| Kitchen Appl:<br>Int Feat:               |                                             |       | Stove,Microwave,Range Hood,Refrig<br>Oouble Vanity,Kitchen Island,No Anin |                                                                                                                                       | Floorplan,Pantry,Quartz C | ounters,Separate Entrance,Vinyl Windows |
| Utilities:                               |                                             | •     |                                                                           |                                                                                                                                       | • • •                     |                                         |
|                                          |                                             |       |                                                                           | Room Information                                                                                                                      |                           |                                         |
| <u>Room</u>                              |                                             | Level | <b>Dimensions</b>                                                         | <u>Room</u>                                                                                                                           | Level                     | Dimensions                              |
| 2pc Bathroom                             |                                             | Main  | 5`9" x 5`9"                                                               | Dining Room                                                                                                                           | Main                      | 15`4" x 9`8"                            |
| Kitchen                                  |                                             | Main  | 15`0" x 11`10"                                                            | Living Room                                                                                                                           | Main                      | 10`5" x 13`7"                           |
| Mud Room                                 |                                             | Main  | 5`7" x 7`0"                                                               | 4pc Bathroom                                                                                                                          | Upper                     | 4`11" x 10`6"                           |
| 4pc Ensuite ba                           | ath                                         | Upper | 14`8" x 5`8"                                                              | Bedroom                                                                                                                               | Upper                     | 10`0" x 14`0"                           |
| Bedroom                                  |                                             | Upper | 9`11" x 14`0"                                                             | Laundry                                                                                                                               | Upper                     | 5`9" x 6`11"                            |
| Living Room                              |                                             | Upper | 19`2" x 11`2"                                                             | Bedroom - Primary                                                                                                                     | Upper                     | 13`8" x 18`1"                           |
| Walk-In Closet                           | t                                           | Upper | 5`9" x 9`1"                                                               | -                                                                                                                                     |                           |                                         |

| Legal/Tax/Financial      |                                                                                                                                                                                                                                                                                                                                                                                                                                                                                                                                                                                                                                                                                                                                                                                                                                                                                                                                                                                                                                                                                                                                                                                                                                                                                                                                                                                                                                                                                                                                                           |  |  |  |  |  |
|--------------------------|-----------------------------------------------------------------------------------------------------------------------------------------------------------------------------------------------------------------------------------------------------------------------------------------------------------------------------------------------------------------------------------------------------------------------------------------------------------------------------------------------------------------------------------------------------------------------------------------------------------------------------------------------------------------------------------------------------------------------------------------------------------------------------------------------------------------------------------------------------------------------------------------------------------------------------------------------------------------------------------------------------------------------------------------------------------------------------------------------------------------------------------------------------------------------------------------------------------------------------------------------------------------------------------------------------------------------------------------------------------------------------------------------------------------------------------------------------------------------------------------------------------------------------------------------------------|--|--|--|--|--|
| Title:                   | Zoning:                                                                                                                                                                                                                                                                                                                                                                                                                                                                                                                                                                                                                                                                                                                                                                                                                                                                                                                                                                                                                                                                                                                                                                                                                                                                                                                                                                                                                                                                                                                                                   |  |  |  |  |  |
| Fee Simple               | R-3<br>2311449                                                                                                                                                                                                                                                                                                                                                                                                                                                                                                                                                                                                                                                                                                                                                                                                                                                                                                                                                                                                                                                                                                                                                                                                                                                                                                                                                                                                                                                                                                                                            |  |  |  |  |  |
| Legal Desc:              | 2311449<br>Remarks                                                                                                                                                                                                                                                                                                                                                                                                                                                                                                                                                                                                                                                                                                                                                                                                                                                                                                                                                                                                                                                                                                                                                                                                                                                                                                                                                                                                                                                                                                                                        |  |  |  |  |  |
| Pub Rmks:<br>Inclusions: | Welcome to this fully upgraded BRAND NEW FRONT GARAGE EAST facing, Semi-Detached Duplex with almost 1982sqft backing onto GREEN SPACE AND FUTURE<br>SCHOOL SITE which is located in the up and coming neighborhood of DAWSON LANDING in Chestermere. An excellent opportunity to own a brand new home without<br>the wait. This 2024 Built, New & Never occupied homes comes with the warranties provided by the builder (Alberta New home Warranty). Throughout this house the<br>selections are been made thoughtfully to call it home and build some beautiful memories. This brand new house features a lot of upgrades including huge LIVING<br>AREA at the main floor, a bonus area upstairs, side entrance to the basement, 9 feet foundation, upgraded kitchen, ceiling height kitchen cabinets, Tray ceiling,<br>knockdown ceiling and a lot more to explore. At the entrance this house features Open floor plan, Kitchen with stainless steel appliances, also features a large<br>Island with quartz countertop, a separate dining area and a large and bright Living area at the back of the house. Upstairs starts with the massive primary bedroom<br>with large windows, walk in closet and 4 pc Ensuite. 2 additional good size bedrooms with a family bathroom, a laundry room and a bonus area completes the upper<br>level. Basement comes with side entrance, 2 large windows, 9 feet foundation and rough ins are ideal for future development and is awaiting your creative touches.<br>Book your private showing today !!!<br>N/A |  |  |  |  |  |