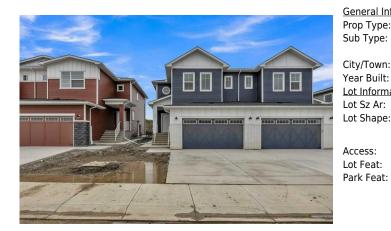

## 191 DAWSON WHARF Rise, Chestermere T1X 2X3

| MLS®#:  | A2169561 | Area:   | Dawson's Landing | Listing<br>Date: | 09/30/24 | List Price: \$660,000      |
|---------|----------|---------|------------------|------------------|----------|----------------------------|
| Status: | Pending  | County: | Chestermere      | Change:          | None     | Association: Fort McMurray |

| nformation    | B                |                    |                   | DOM                    |                       |
|---------------|------------------|--------------------|-------------------|------------------------|-----------------------|
| e:            | Residential      |                    |                   | 51                     |                       |
| 2:            | Semi Detached (I | Half               |                   | <u>Layout</u>          |                       |
|               | Duplex)          | Finished Floor Ar  | <u>ea</u>         | Beds:                  | 3 (3 )                |
| n:            | Chestermere      | Abv Sqft:          | 1,972             | Baths:                 | 2.5 (2 1)             |
| t:            | 2024             | Low Sqft:          |                   | Style:                 | 2 Storey,Side by Side |
| <u>mation</u> |                  | Ttl Sqft:          | 1,972             |                        |                       |
| :             | 3,505 sqft       |                    |                   |                        |                       |
| e:            | •                |                    |                   | <u>Parking</u>         |                       |
| с.            |                  |                    |                   | Ttl Park:              | 4                     |
|               |                  |                    |                   | Garage Sz:             | 2                     |
|               |                  |                    |                   |                        |                       |
|               |                  | •                  | ace,No Neighbours | Behind,Rectangular Lot |                       |
| ::            | Double Garage A  | ttached,Off Street |                   |                        |                       |