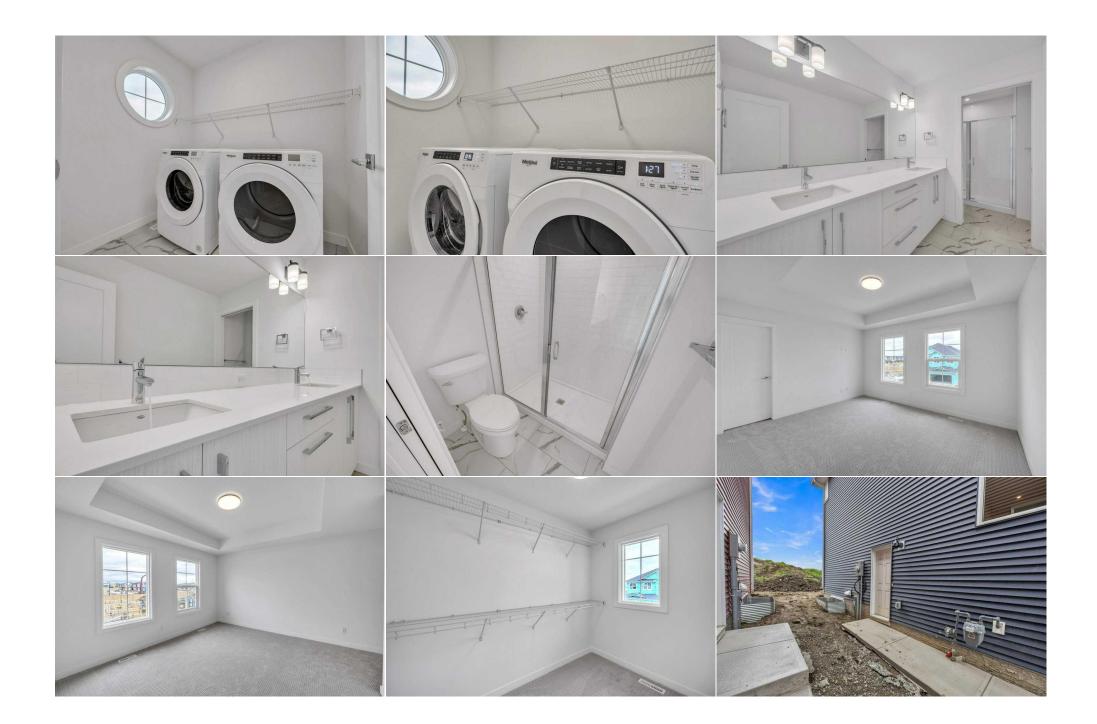

Utilities and Features

| Roof:<br>Heating:<br>Sewer:<br>Ext Feat: | Asphalt Shingle<br>Forced Air<br>Playground |       | Mission Design Hand Deficien                                              | Construction:<br>Brick,Vinyl Siding,Wood F<br>Flooring:<br>Carpet,Ceramic Tile,Vinyl<br>Water Source:<br>Fnd/Bsmt:<br>Poured Concrete |                           |                                         |
|------------------------------------------|---------------------------------------------|-------|---------------------------------------------------------------------------|---------------------------------------------------------------------------------------------------------------------------------------|---------------------------|-----------------------------------------|
| Kitchen Appl:<br>Int Feat:               |                                             |       | Stove,Microwave,Range Hood,Refrig<br>Oouble Vanity,Kitchen Island,No Anin |                                                                                                                                       | Floorplan,Pantry,Quartz C | ounters,Separate Entrance,Vinyl Windows |
| Utilities:                               |                                             | •     |                                                                           |                                                                                                                                       | • • •                     |                                         |
|                                          |                                             |       |                                                                           | Room Information                                                                                                                      |                           |                                         |
| <u>Room</u>                              |                                             | Level | <b>Dimensions</b>                                                         | <u>Room</u>                                                                                                                           | Level                     | Dimensions                              |
| 2pc Bathroom                             |                                             | Main  | 5`9" x 5`9"                                                               | Dining Room                                                                                                                           | Main                      | 15`4" x 9`8"                            |
| Kitchen                                  |                                             | Main  | 15`0" x 11`10"                                                            | Living Room                                                                                                                           | Main                      | 10`5" x 13`7"                           |
| Mud Room                                 |                                             | Main  | 5`7" x 7`0"                                                               | 4pc Bathroom                                                                                                                          | Upper                     | 4`11" x 10`6"                           |
| 4pc Ensuite ba                           | ath                                         | Upper | 14`8" x 5`8"                                                              | Bedroom                                                                                                                               | Upper                     | 10`0" x 14`0"                           |
| Bedroom                                  |                                             | Upper | 9`11" x 14`0"                                                             | Laundry                                                                                                                               | Upper                     | 5`9" x 6`11"                            |
| Living Room                              |                                             | Upper | 19`2" x 11`2"                                                             | Bedroom - Primary                                                                                                                     | Upper                     | 13`8" x 18`1"                           |
| Walk-In Closet                           | t                                           | Upper | 5`9" x 9`1"                                                               | -                                                                                                                                     |                           |                                         |

| Legal/Tax/Financial      |                                                                                                                                                                                                                                                                                                                                                                                                                                                                                                                                                                                                                                                                                                                                                                                                                                                                                                                                                                                                                                                                                                                                                                                                                                                                                                                                                                                                                                                                                                                                                           |  |  |  |  |  |
|--------------------------|-----------------------------------------------------------------------------------------------------------------------------------------------------------------------------------------------------------------------------------------------------------------------------------------------------------------------------------------------------------------------------------------------------------------------------------------------------------------------------------------------------------------------------------------------------------------------------------------------------------------------------------------------------------------------------------------------------------------------------------------------------------------------------------------------------------------------------------------------------------------------------------------------------------------------------------------------------------------------------------------------------------------------------------------------------------------------------------------------------------------------------------------------------------------------------------------------------------------------------------------------------------------------------------------------------------------------------------------------------------------------------------------------------------------------------------------------------------------------------------------------------------------------------------------------------------|--|--|--|--|--|
| Title:                   | Zoning:                                                                                                                                                                                                                                                                                                                                                                                                                                                                                                                                                                                                                                                                                                                                                                                                                                                                                                                                                                                                                                                                                                                                                                                                                                                                                                                                                                                                                                                                                                                                                   |  |  |  |  |  |
| Fee Simple               | R-3<br>2311449                                                                                                                                                                                                                                                                                                                                                                                                                                                                                                                                                                                                                                                                                                                                                                                                                                                                                                                                                                                                                                                                                                                                                                                                                                                                                                                                                                                                                                                                                                                                            |  |  |  |  |  |
| Legal Desc:              | 2311449<br>Remarks                                                                                                                                                                                                                                                                                                                                                                                                                                                                                                                                                                                                                                                                                                                                                                                                                                                                                                                                                                                                                                                                                                                                                                                                                                                                                                                                                                                                                                                                                                                                        |  |  |  |  |  |
| Pub Rmks:<br>Inclusions: | Welcome to this fully upgraded BRAND NEW FRONT GARAGE EAST facing, Semi-Detached Duplex with almost 1982sqft backing onto GREEN SPACE AND FUTURE<br>SCHOOL SITE which is located in the up and coming neighborhood of DAWSON LANDING in Chestermere. An excellent opportunity to own a brand new home without<br>the wait. This 2024 Built, New & Never occupied homes comes with the warranties provided by the builder (Alberta New home Warranty). Throughout this house the<br>selections are been made thoughtfully to call it home and build some beautiful memories. This brand new house features a lot of upgrades including huge LIVING<br>AREA at the main floor, a bonus area upstairs, side entrance to the basement, 9 feet foundation, upgraded kitchen, ceiling height kitchen cabinets, Tray ceiling,<br>knockdown ceiling and a lot more to explore. At the entrance this house features Open floor plan, Kitchen with stainless steel appliances, also features a large<br>Island with quartz countertop, a separate dining area and a large and bright Living area at the back of the house. Upstairs starts with the massive primary bedroom<br>with large windows, walk in closet and 4 pc Ensuite. 2 additional good size bedrooms with a family bathroom, a laundry room and a bonus area completes the upper<br>level. Basement comes with side entrance, 2 large windows, 9 feet foundation and rough ins are ideal for future development and is awaiting your creative touches.<br>Book your private showing today !!!<br>N/A |  |  |  |  |  |