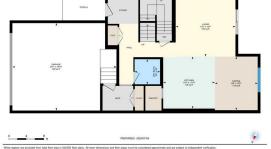

Utilities and Features

| Roof:<br>Heating:<br>Sewer:<br>Ext Feat: | Asphalt Shingle<br>Forced Air<br>Playground |       | Mission Design Hand Deficien                                              | Construction:<br>Brick,Vinyl Siding,Wood F<br>Flooring:<br>Carpet,Ceramic Tile,Vinyl<br>Water Source:<br>Fnd/Bsmt:<br>Poured Concrete |                           |                                         |
|------------------------------------------|---------------------------------------------|-------|---------------------------------------------------------------------------|---------------------------------------------------------------------------------------------------------------------------------------|---------------------------|-----------------------------------------|
| Kitchen Appl:<br>Int Feat:               |                                             |       | Stove,Microwave,Range Hood,Refrig<br>Oouble Vanity,Kitchen Island,No Anin |                                                                                                                                       | Floorplan,Pantry,Quartz C | ounters,Separate Entrance,Vinyl Windows |
| Utilities:                               |                                             | •     |                                                                           |                                                                                                                                       | • • •                     |                                         |
|                                          |                                             |       |                                                                           | Room Information                                                                                                                      |                           |                                         |
| <u>Room</u>                              |                                             | Level | <b>Dimensions</b>                                                         | <u>Room</u>                                                                                                                           | Level                     | Dimensions                              |
| 2pc Bathroom                             |                                             | Main  | 5`9" x 5`9"                                                               | Dining Room                                                                                                                           | Main                      | 15`4" x 9`8"                            |
| Kitchen                                  |                                             | Main  | 15`0" x 11`10"                                                            | Living Room                                                                                                                           | Main                      | 10`5" x 13`7"                           |
| Mud Room                                 |                                             | Main  | 5`7" x 7`0"                                                               | 4pc Bathroom                                                                                                                          | Upper                     | 4`11" x 10`6"                           |
| 4pc Ensuite ba                           | ath                                         | Upper | 14`8" x 5`8"                                                              | Bedroom                                                                                                                               | Upper                     | 10`0" x 14`0"                           |
| Bedroom                                  |                                             | Upper | 9`11" x 14`0"                                                             | Laundry                                                                                                                               | Upper                     | 5`9" x 6`11"                            |
| Living Room                              |                                             | Upper | 19`2" x 11`2"                                                             | Bedroom - Primary                                                                                                                     | Upper                     | 13`8" x 18`1"                           |
| Walk-In Closet                           | t                                           | Upper | 5`9" x 9`1"                                                               | -                                                                                                                                     |                           |                                         |

| Legal/Tax/Financial      |                                                                                                                                                                                                                                                                                                                                                                                                                                                                                                                                                                                                                                                                                                                                                                                                                                                                                                                                                                                                                                                                                                                                                                                                                                                                                                                                                                                                                                                                                                                                                           |  |  |  |  |  |
|--------------------------|-----------------------------------------------------------------------------------------------------------------------------------------------------------------------------------------------------------------------------------------------------------------------------------------------------------------------------------------------------------------------------------------------------------------------------------------------------------------------------------------------------------------------------------------------------------------------------------------------------------------------------------------------------------------------------------------------------------------------------------------------------------------------------------------------------------------------------------------------------------------------------------------------------------------------------------------------------------------------------------------------------------------------------------------------------------------------------------------------------------------------------------------------------------------------------------------------------------------------------------------------------------------------------------------------------------------------------------------------------------------------------------------------------------------------------------------------------------------------------------------------------------------------------------------------------------|--|--|--|--|--|
| Title:                   | Zoning:                                                                                                                                                                                                                                                                                                                                                                                                                                                                                                                                                                                                                                                                                                                                                                                                                                                                                                                                                                                                                                                                                                                                                                                                                                                                                                                                                                                                                                                                                                                                                   |  |  |  |  |  |
| Fee Simple               | R-3<br>2311449                                                                                                                                                                                                                                                                                                                                                                                                                                                                                                                                                                                                                                                                                                                                                                                                                                                                                                                                                                                                                                                                                                                                                                                                                                                                                                                                                                                                                                                                                                                                            |  |  |  |  |  |
| Legal Desc:              | 2311449<br>Remarks                                                                                                                                                                                                                                                                                                                                                                                                                                                                                                                                                                                                                                                                                                                                                                                                                                                                                                                                                                                                                                                                                                                                                                                                                                                                                                                                                                                                                                                                                                                                        |  |  |  |  |  |
| Pub Rmks:<br>Inclusions: | Welcome to this fully upgraded BRAND NEW FRONT GARAGE EAST facing, Semi-Detached Duplex with almost 1982sqft backing onto GREEN SPACE AND FUTURE<br>SCHOOL SITE which is located in the up and coming neighborhood of DAWSON LANDING in Chestermere. An excellent opportunity to own a brand new home without<br>the wait. This 2024 Built, New & Never occupied homes comes with the warranties provided by the builder (Alberta New home Warranty). Throughout this house the<br>selections are been made thoughtfully to call it home and build some beautiful memories. This brand new house features a lot of upgrades including huge LIVING<br>AREA at the main floor, a bonus area upstairs, side entrance to the basement, 9 feet foundation, upgraded kitchen, ceiling height kitchen cabinets, Tray ceiling,<br>knockdown ceiling and a lot more to explore. At the entrance this house features Open floor plan, Kitchen with stainless steel appliances, also features a large<br>Island with quartz countertop, a separate dining area and a large and bright Living area at the back of the house. Upstairs starts with the massive primary bedroom<br>with large windows, walk in closet and 4 pc Ensuite. 2 additional good size bedrooms with a family bathroom, a laundry room and a bonus area completes the upper<br>level. Basement comes with side entrance, 2 large windows, 9 feet foundation and rough ins are ideal for future development and is awaiting your creative touches.<br>Book your private showing today !!!<br>N/A |  |  |  |  |  |