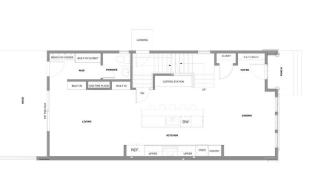

|                                                                                            | General InformationProp Type:Sub Type:City/Town:Year Built:Lot InformationLot Sz Ar:Lot Shape:Access:Lot Feat:Park Feat:           | Duplex)<br>Calgary<br>2025<br>3,000 sqft<br>Low Maintenance                                                                                                                                                                                                                                                                                                                                                                                                                                                                                                                                                                                                                                                                                                                                                                                                                                                                                                                                                                                                                                                                                                                                                                                                                                                                                                                                                                                                                                                                                                                                                                                                                                                                                                                    | Einished Floor Ard<br>Abv Sqft:<br>Low Sqft:<br>Ttl Sqft:<br>Landscape                                                                                                                                                                                                                                                                                                                                                                                                                                                                                                                                                                                                                                                                                                    | ea<br>1,971<br>1,971                                                                                                                                                                                                                                                                                                                                                                                                                                                                                                                                                                                                                                                                                                                                                                                                                                                                                                               | DOM<br>14<br>Layout<br>Beds:<br>Baths:<br>Style:<br>Parking<br>Ttl Park:<br>Garage Sz:                                                                                                                                                                                                                                                                                                                                                                                                                                                                                                                                                                                                                                                                                                                                                                            | 5 (3 2 )<br>3.5 (3 1)<br>2 Storey,Side by Side<br>2<br>2                                                                                                                                                                                                                                                                                                                                                                                                                                                                                                                                                                                                                                                                                                                                                                                                                                                                                                                                                                                                                                                                                                                                                                                                                                                                                                                                                                                                                                                                                                                                                                                                                                                                                                                                                                                                                                                                                           |
|--------------------------------------------------------------------------------------------|------------------------------------------------------------------------------------------------------------------------------------|--------------------------------------------------------------------------------------------------------------------------------------------------------------------------------------------------------------------------------------------------------------------------------------------------------------------------------------------------------------------------------------------------------------------------------------------------------------------------------------------------------------------------------------------------------------------------------------------------------------------------------------------------------------------------------------------------------------------------------------------------------------------------------------------------------------------------------------------------------------------------------------------------------------------------------------------------------------------------------------------------------------------------------------------------------------------------------------------------------------------------------------------------------------------------------------------------------------------------------------------------------------------------------------------------------------------------------------------------------------------------------------------------------------------------------------------------------------------------------------------------------------------------------------------------------------------------------------------------------------------------------------------------------------------------------------------------------------------------------------------------------------------------------|---------------------------------------------------------------------------------------------------------------------------------------------------------------------------------------------------------------------------------------------------------------------------------------------------------------------------------------------------------------------------------------------------------------------------------------------------------------------------------------------------------------------------------------------------------------------------------------------------------------------------------------------------------------------------------------------------------------------------------------------------------------------------|------------------------------------------------------------------------------------------------------------------------------------------------------------------------------------------------------------------------------------------------------------------------------------------------------------------------------------------------------------------------------------------------------------------------------------------------------------------------------------------------------------------------------------------------------------------------------------------------------------------------------------------------------------------------------------------------------------------------------------------------------------------------------------------------------------------------------------------------------------------------------------------------------------------------------------|-------------------------------------------------------------------------------------------------------------------------------------------------------------------------------------------------------------------------------------------------------------------------------------------------------------------------------------------------------------------------------------------------------------------------------------------------------------------------------------------------------------------------------------------------------------------------------------------------------------------------------------------------------------------------------------------------------------------------------------------------------------------------------------------------------------------------------------------------------------------|----------------------------------------------------------------------------------------------------------------------------------------------------------------------------------------------------------------------------------------------------------------------------------------------------------------------------------------------------------------------------------------------------------------------------------------------------------------------------------------------------------------------------------------------------------------------------------------------------------------------------------------------------------------------------------------------------------------------------------------------------------------------------------------------------------------------------------------------------------------------------------------------------------------------------------------------------------------------------------------------------------------------------------------------------------------------------------------------------------------------------------------------------------------------------------------------------------------------------------------------------------------------------------------------------------------------------------------------------------------------------------------------------------------------------------------------------------------------------------------------------------------------------------------------------------------------------------------------------------------------------------------------------------------------------------------------------------------------------------------------------------------------------------------------------------------------------------------------------------------------------------------------------------------------------------------------------|
|                                                                                            |                                                                                                                                    | Utilities and Feat                                                                                                                                                                                                                                                                                                                                                                                                                                                                                                                                                                                                                                                                                                                                                                                                                                                                                                                                                                                                                                                                                                                                                                                                                                                                                                                                                                                                                                                                                                                                                                                                                                                                                                                                                             | ures                                                                                                                                                                                                                                                                                                                                                                                                                                                                                                                                                                                                                                                                                                                                                                      |                                                                                                                                                                                                                                                                                                                                                                                                                                                                                                                                                                                                                                                                                                                                                                                                                                                                                                                                    |                                                                                                                                                                                                                                                                                                                                                                                                                                                                                                                                                                                                                                                                                                                                                                                                                                                                   |                                                                                                                                                                                                                                                                                                                                                                                                                                                                                                                                                                                                                                                                                                                                                                                                                                                                                                                                                                                                                                                                                                                                                                                                                                                                                                                                                                                                                                                                                                                                                                                                                                                                                                                                                                                                                                                                                                                                                    |
| ed Air,Natural Gas<br>gas line,Private Entrance,Private Yard<br>Built-In Oven,Dishwasher,G | Gas Cooktop,Microwave,R                                                                                                            | Brick,<br>Floorir<br>Hardy<br>Water<br>Fnd/Bs<br>Poure<br>Sange Hood,Refrigera<br>ligh Ceilings,Open Fl                                                                                                                                                                                                                                                                                                                                                                                                                                                                                                                                                                                                                                                                                                                                                                                                                                                                                                                                                                                                                                                                                                                                                                                                                                                                                                                                                                                                                                                                                                                                                                                                                                                                        | Cedar,Composite Si<br>g:<br>rood,Tile,Vinyl Plan<br>Source:<br>mt:<br>d Concrete<br>ator<br>oorplan,Pantry,Qua                                                                                                                                                                                                                                                                                                                                                                                                                                                                                                                                                                                                                                                            | k                                                                                                                                                                                                                                                                                                                                                                                                                                                                                                                                                                                                                                                                                                                                                                                                                                                                                                                                  | d Lighting,Walk-In Clos                                                                                                                                                                                                                                                                                                                                                                                                                                                                                                                                                                                                                                                                                                                                                                                                                                           | set(s)                                                                                                                                                                                                                                                                                                                                                                                                                                                                                                                                                                                                                                                                                                                                                                                                                                                                                                                                                                                                                                                                                                                                                                                                                                                                                                                                                                                                                                                                                                                                                                                                                                                                                                                                                                                                                                                                                                                                             |
| Level<br>Main<br>Main<br>Second<br>Second<br>Suite<br>Suite<br>Suite<br>Main               | Dimensions<br>14`6" x 12`6"<br>8`3" x 5`0"<br>13`1" x 13`0"<br>11`4" x 9`6"<br>8`6" x 5`7"<br>10`6" x 10`4"<br>15`0" x 10`6"       | Room<br>Kitchen<br>Dining Room<br>Walk-In Closet<br>Bedroom<br>Bedroom<br>Kitchen<br>Laundry<br>4pc Bathroom                                                                                                                                                                                                                                                                                                                                                                                                                                                                                                                                                                                                                                                                                                                                                                                                                                                                                                                                                                                                                                                                                                                                                                                                                                                                                                                                                                                                                                                                                                                                                                                                                                                                   |                                                                                                                                                                                                                                                                                                                                                                                                                                                                                                                                                                                                                                                                                                                                                                           | Level<br>Main<br>Main<br>Second<br>Second<br>Suite<br>Suite<br>Suite<br>Suite                                                                                                                                                                                                                                                                                                                                                                                                                                                                                                                                                                                                                                                                                                                                                                                                                                                      | 15`<br>12`<br>8`6<br>12`<br>11`<br>10`                                                                                                                                                                                                                                                                                                                                                                                                                                                                                                                                                                                                                                                                                                                                                                                                                            | ensions<br>" x 12`10"<br>.0" x 10`8"<br>x 5`6"<br>" x 11`4"<br>." x 10`0"<br>" x 9`0"<br>x 4`0"                                                                                                                                                                                                                                                                                                                                                                                                                                                                                                                                                                                                                                                                                                                                                                                                                                                                                                                                                                                                                                                                                                                                                                                                                                                                                                                                                                                                                                                                                                                                                                                                                                                                                                                                                                                                                                                    |
|                                                                                            | Built-In Oven,Dishwasher,G<br>Built-in Features,Closet Or<br>Level<br>Main<br>Main<br>Second<br>Second<br>Second<br>Suite<br>Suite | Prop Type:<br>Sub Type:Sub Type:Sub Type:Sub Type:Sub Type:City/Town:<br>Year Built:<br>Lot Information<br>Lot Sz Ar:<br>Lot Shape:Access:<br>Lot Feat:<br>Park Feat:Access:<br>Lot Feat:<br>Park Feat:Access:<br>Lot Feat:<br>Park Feat:Access:<br>Dimensions<br>Main<br>Main<br>Second<br>Second<br>Second<br>Second<br>Second<br>Second<br>Second<br>Second<br>Second<br>Second<br>Second<br>Second<br>Second<br>Second<br>Second<br>Second<br>Second<br>Second<br>Second<br>Second<br>Second<br>Second<br>Second<br>Second<br>Second<br>Second<br>Second<br>Second<br>Second<br>Second<br>Second<br>Second<br>Second<br>Second<br>Second<br>Second<br>Second<br>Second<br>Second<br>Second<br>Second<br>Second<br>Second<br>Second<br>Second<br>Second<br>Second<br>Second<br>Second<br>Second<br>Second<br>Second<br>Second<br>Second<br>Second<br>Second<br>Second<br>Second<br>Second<br>Second<br>Second<br>Second<br>Second<br>Second<br>Second<br>Second<br>Second<br>Second<br>Second<br>Second<br>Second<br>Second<br>Second<br>Second<br>Second<br>Second<br>Second<br>Second<br>Second<br>Second<br>Second<br>Second<br>Second<br>Second<br>Second<br>Second<br>Second<br>Second<br>Second<br>Second<br>Second<br>Second<br>Second<br>Second<br>Second<br>Second<br>Second<br>Second<br>Second<br>Second<br>Second<br>Second<br>Second<br>Second<br>Second<br>Second<br>Second<br>Second<br>Second<br>Second<br>Second<br>Second<br>Second<br>Second<br>Second<br>Second<br>Second<br>Second<br>Second<br>Second<br>Second<br>Second<br>Second<br>Second<br>Second<br>Second<br>Second<br>Second<br>Second<br>Second<br>Second<br>Second<br>Second<br>Second<br>Second<br>Second<br>Second<br>Second<br>Second<br>Second<br>Second<br>Second<br>Second<br>Second | Prop Type:ResidentialSub Type:Semi Detached (H<br>Duplex)City/Town:CalgaryCity/Town:CalgaryYear Built:2025Lot InformationLot Sz Ar:Lot Shape:Jo00 sqftLot Shape:Low Maintenance<br>Park Feat:Duble Garage De<br>Duble Garage De<br>Utilities and Feat:halt Shingle<br>cced Air, Natural GasConstr<br>Brick,<br>Flooringas line, Private Entrance, Private YardConstr<br>Frid/Bs<br>PoureBuilt-In Oven, Dishwasher, Gas Cooktop, Microwave, Range Hood, Refrigerz<br>Built-in Features, Closet Organizers, Double Vanity, High Ceilings, Open FlLevelDimensions<br>Sir S'0"Main14'6" x 12'6"<br>Sir Kitche<br>MainKevelDimensions<br>S'1" x 13'0"<br>Walk-<br>SecondSecond11'4" x 9'6"<br>Bedro<br>SecondSuite10'6" x 10'4"<br>Kitche<br>SuiteSuite10'6" x 10'4"<br>Kitche | Prop Type: Residential   Sub Type: Semi Detached (Half   Sub Type: City/Town:   City/Town: Calgary   Abv Sqft: 2025   Low Sqft: Low Sqft:   Vear Built: 2025 Low Sqft:   Lot Information Ttl Sqft:   Lot Sr Ar: 3,000 sqft   Lot Sr Ar: Lot Space:   Lot Feat: Low Maintenance Landscape   Park Feat: Double Garage Detached   Park Feat: Brick, Cedar, Composite Si   Flooring: Hardwood, Tile, Vinyl Plan   Vater Source: Flooring:   Paued Concrete Built-In Oven, Dishwasher, Gas Cooktop, Microwave, Range Hood, Refrigerator   Built-In Oven, Dishwasher, Gas Cooktop, Microwave, Range Hood, Refrigerator   Built-In Oven, Dishwasher, Gas Cooktop, Microwave, Range Hood, Refrigerator   Built-In Oven, Dishwasher, Gas Cooktop, Microwave, Range Hood, Refrigerator   Room Information Kitchen   Main 14'6' x 12'6'' Kitchen   Main 13'1'' x 13'0'' Dining Room   Second 13'1'' x 13'0'' Bedroom   Second 10'6''' x 5'7'' | Prop Type: Residential   Sub Type: Semi Detached (Half   Sub Type: Semi Detached (Half   Duplex) Finished Floor Area   City/Town: Calgary Abv Sqft: 1,971   City/Town: Calgary Job Sqft It's Sqft: 1,971   City/Town: Calgary Job Sqft It's Sqft: 1,971   City/Town: Calgary Job Sqft It's Sqft: 1,971   Lot Shape: Kecess: Lot Shape: It's Sqft: 1,971   Access: Lot Feat: Double Garage Detached It's Sqft: Sqft:   Park Feat: Double Garage Detached Hardwood,Tile,Vinyl Plank Water Source:   Page Sline,Private Entrance,Private Yard Hardwood,Refrigerator Hardwood,Refrigerator Built-in Features,Closet Organizers,Double Vanity,High Cellings,Open Floorpian,Pantry,Quartz Counters,Recesse   Built-in Second 14'6' x 12'6'' Kitchen Main | Prop Type:<br>Sub Type:<br>Sub Type:<br>by Type:<br>Sub Type:<br>Sub Type:<br>Duplex/<br>Par Bail<br>time<br>time<br>Sub Type:<br>Sub Type:<br>Duplex/<br>Calgary<br>Tel Sqft:<br>Til Sqft:<br>Til Sqft:<br>ti |

. 5pc Ensuite bath

Upper

|                                            | Legal/Tax/Financial                                                                                                                                                                                                                                                                                                                                                                                                                                                                                                                                                                                                                                                                                                                                                                                                                                                                                                                                                                                                                                                                                                                                                                                                                                                                                                                                                                                                                                                                                                                                                                                                                                                                                                                                                                                                                                                                                                                                                                                                                                                                                                            |  |  |  |  |  |  |
|--------------------------------------------|--------------------------------------------------------------------------------------------------------------------------------------------------------------------------------------------------------------------------------------------------------------------------------------------------------------------------------------------------------------------------------------------------------------------------------------------------------------------------------------------------------------------------------------------------------------------------------------------------------------------------------------------------------------------------------------------------------------------------------------------------------------------------------------------------------------------------------------------------------------------------------------------------------------------------------------------------------------------------------------------------------------------------------------------------------------------------------------------------------------------------------------------------------------------------------------------------------------------------------------------------------------------------------------------------------------------------------------------------------------------------------------------------------------------------------------------------------------------------------------------------------------------------------------------------------------------------------------------------------------------------------------------------------------------------------------------------------------------------------------------------------------------------------------------------------------------------------------------------------------------------------------------------------------------------------------------------------------------------------------------------------------------------------------------------------------------------------------------------------------------------------|--|--|--|--|--|--|
| Title:<br><b>Fee Simple</b><br>Legal Desc: | Zoning:<br>R-CG<br>5106GE                                                                                                                                                                                                                                                                                                                                                                                                                                                                                                                                                                                                                                                                                                                                                                                                                                                                                                                                                                                                                                                                                                                                                                                                                                                                                                                                                                                                                                                                                                                                                                                                                                                                                                                                                                                                                                                                                                                                                                                                                                                                                                      |  |  |  |  |  |  |
|                                            | Remarks                                                                                                                                                                                                                                                                                                                                                                                                                                                                                                                                                                                                                                                                                                                                                                                                                                                                                                                                                                                                                                                                                                                                                                                                                                                                                                                                                                                                                                                                                                                                                                                                                                                                                                                                                                                                                                                                                                                                                                                                                                                                                                                        |  |  |  |  |  |  |
| Legal Desc:<br>Pub Rmks:                   | This fantastic upcoming SEMI-DETACHED infill in MONTGOMERY has great curb appeal with RED BRICK front & oversized high end LUX windows this home will impress you from the outside in and features over 2,755+ sql £0 fd developed living space across 5 beds, including a fully developed LEGAL 2-BED BASEMENT SUITE (subject to permits & approvals by the city)! Montgomery is a wonderful inner-city community nestled along the banks of the Bow River. It is ideally located close to both the Foothills and Alberta Children's Hospitals, LuC, SAIT, and offers easy access to downtown and the beautiful Rocky Mountains! You're surrounded by beautiful parks, walking and biking paths, and a diverse and ever-growing business community with local shops and services. The main floor showcases engineered hardwood flooring that begins with a separated foyer area with a coat closet and a bench w/ hooks before stepping into the open concept space, starting with the bright dining room overlooking the NE front yard through oversized windows. The chei-inspired kitchen sits in the centre of the home, giving your family tons of space, with extensively upgraded custom cabinetry, an upgraded stainless steel appliance package, an oversized island with quartz countertop and bar seating, and a custom built-in banch w/ hooks, and a built-in closet of freer an easy transition outdoors. Rounding off the main level is an elegant 2-piece powder room with a stylish vanity and undermount sink. Upstairs, the expansive primary suite features a sky-high vaulted ceiling to create a welcoming atmosphere in this well-designed retreat, complete with a massive walk-in closet and an outstanding 5-pc ensuite with barn door entrance, vaulted ceiling above the freestanding soaker tub, modern vanity with dual sinks, and a fully tiled walk-in shower w/ bench and rain showerhead. Two secondary bedrooms have built-in closets of an share access to the main 4-pc modern bathroom, and a large, tiled laundry room features a quartz folding counter. With its own private, secure |  |  |  |  |  |  |