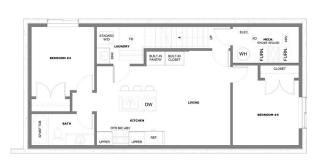

|                                                                                            | General InformationProp Type:Sub Type:City/Town:Year Built:Lot InformationLot Sz Ar:Lot Shape:Access:Lot Feat:Park Feat:           | Duplex)<br>Calgary<br>2025<br>3,000 sqft<br>Low Maintenance                                                                                                                                                                                                                                                                                                                                                                                                                                                                                                                                                                                                                                                                                                                                                                                                                                                                                                                                                                                                                                                                                                                                                                                                                                                                                                                                                                                                                                                                                                                                                                                                                                                                                                                    | Einished Floor Ard<br>Abv Sqft:<br>Low Sqft:<br>Ttl Sqft:<br>Landscape                                                                                                                                                                                                                                                                                                                                                                                                                                                                                                                                                                                                                                                                                                    | ea<br>1,971<br>1,971                                                                                                                                                                                                                                                                                                                                                                                                                                                                                                                                                                                                                                                                                                                                                                                                                                                                                                               | DOM<br>14<br>Layout<br>Beds:<br>Baths:<br>Style:<br>Parking<br>Ttl Park:<br>Garage Sz:                                                                                                                                                                                                                                                                                                                                                                                                                                                                                                                                                                                                                                                                                                                                                                            | 5 (3 2 )<br>3.5 (3 1)<br>2 Storey,Side by Side<br>2<br>2                                                                                                                                                                                                                                                                                                                                                                                                                                                                                                                                                                                                                                                                                                                                                                                                                                                                                                                                                                                                                                                                                                                                                                                                                                                                                                                                                                                                                                                                                                                                                                                                                                                                                                                                                                                                                                                                                           |
|--------------------------------------------------------------------------------------------|------------------------------------------------------------------------------------------------------------------------------------|--------------------------------------------------------------------------------------------------------------------------------------------------------------------------------------------------------------------------------------------------------------------------------------------------------------------------------------------------------------------------------------------------------------------------------------------------------------------------------------------------------------------------------------------------------------------------------------------------------------------------------------------------------------------------------------------------------------------------------------------------------------------------------------------------------------------------------------------------------------------------------------------------------------------------------------------------------------------------------------------------------------------------------------------------------------------------------------------------------------------------------------------------------------------------------------------------------------------------------------------------------------------------------------------------------------------------------------------------------------------------------------------------------------------------------------------------------------------------------------------------------------------------------------------------------------------------------------------------------------------------------------------------------------------------------------------------------------------------------------------------------------------------------|---------------------------------------------------------------------------------------------------------------------------------------------------------------------------------------------------------------------------------------------------------------------------------------------------------------------------------------------------------------------------------------------------------------------------------------------------------------------------------------------------------------------------------------------------------------------------------------------------------------------------------------------------------------------------------------------------------------------------------------------------------------------------|------------------------------------------------------------------------------------------------------------------------------------------------------------------------------------------------------------------------------------------------------------------------------------------------------------------------------------------------------------------------------------------------------------------------------------------------------------------------------------------------------------------------------------------------------------------------------------------------------------------------------------------------------------------------------------------------------------------------------------------------------------------------------------------------------------------------------------------------------------------------------------------------------------------------------------|-------------------------------------------------------------------------------------------------------------------------------------------------------------------------------------------------------------------------------------------------------------------------------------------------------------------------------------------------------------------------------------------------------------------------------------------------------------------------------------------------------------------------------------------------------------------------------------------------------------------------------------------------------------------------------------------------------------------------------------------------------------------------------------------------------------------------------------------------------------------|----------------------------------------------------------------------------------------------------------------------------------------------------------------------------------------------------------------------------------------------------------------------------------------------------------------------------------------------------------------------------------------------------------------------------------------------------------------------------------------------------------------------------------------------------------------------------------------------------------------------------------------------------------------------------------------------------------------------------------------------------------------------------------------------------------------------------------------------------------------------------------------------------------------------------------------------------------------------------------------------------------------------------------------------------------------------------------------------------------------------------------------------------------------------------------------------------------------------------------------------------------------------------------------------------------------------------------------------------------------------------------------------------------------------------------------------------------------------------------------------------------------------------------------------------------------------------------------------------------------------------------------------------------------------------------------------------------------------------------------------------------------------------------------------------------------------------------------------------------------------------------------------------------------------------------------------------|
|                                                                                            |                                                                                                                                    | Utilities and Feat                                                                                                                                                                                                                                                                                                                                                                                                                                                                                                                                                                                                                                                                                                                                                                                                                                                                                                                                                                                                                                                                                                                                                                                                                                                                                                                                                                                                                                                                                                                                                                                                                                                                                                                                                             | ures                                                                                                                                                                                                                                                                                                                                                                                                                                                                                                                                                                                                                                                                                                                                                                      |                                                                                                                                                                                                                                                                                                                                                                                                                                                                                                                                                                                                                                                                                                                                                                                                                                                                                                                                    |                                                                                                                                                                                                                                                                                                                                                                                                                                                                                                                                                                                                                                                                                                                                                                                                                                                                   |                                                                                                                                                                                                                                                                                                                                                                                                                                                                                                                                                                                                                                                                                                                                                                                                                                                                                                                                                                                                                                                                                                                                                                                                                                                                                                                                                                                                                                                                                                                                                                                                                                                                                                                                                                                                                                                                                                                                                    |
| ed Air,Natural Gas<br>gas line,Private Entrance,Private Yard<br>Built-In Oven,Dishwasher,G | Gas Cooktop,Microwave,R                                                                                                            | Brick,<br>Floorir<br>Hardy<br>Water<br>Fnd/Bs<br>Poure<br>Sange Hood,Refrigera<br>ligh Ceilings,Open Fl                                                                                                                                                                                                                                                                                                                                                                                                                                                                                                                                                                                                                                                                                                                                                                                                                                                                                                                                                                                                                                                                                                                                                                                                                                                                                                                                                                                                                                                                                                                                                                                                                                                                        | Cedar,Composite Si<br>g:<br>rood,Tile,Vinyl Plan<br>Source:<br>mt:<br>d Concrete<br>ator<br>oorplan,Pantry,Qua                                                                                                                                                                                                                                                                                                                                                                                                                                                                                                                                                                                                                                                            | k                                                                                                                                                                                                                                                                                                                                                                                                                                                                                                                                                                                                                                                                                                                                                                                                                                                                                                                                  | d Lighting,Walk-In Clos                                                                                                                                                                                                                                                                                                                                                                                                                                                                                                                                                                                                                                                                                                                                                                                                                                           | set(s)                                                                                                                                                                                                                                                                                                                                                                                                                                                                                                                                                                                                                                                                                                                                                                                                                                                                                                                                                                                                                                                                                                                                                                                                                                                                                                                                                                                                                                                                                                                                                                                                                                                                                                                                                                                                                                                                                                                                             |
| Level<br>Main<br>Main<br>Second<br>Second<br>Suite<br>Suite<br>Suite<br>Main               | Dimensions<br>14`6" x 12`6"<br>8`3" x 5`0"<br>13`1" x 13`0"<br>11`4" x 9`6"<br>8`6" x 5`7"<br>10`6" x 10`4"<br>15`0" x 10`6"       | Room<br>Kitchen<br>Dining Room<br>Walk-In Closet<br>Bedroom<br>Bedroom<br>Kitchen<br>Laundry<br>4pc Bathroom                                                                                                                                                                                                                                                                                                                                                                                                                                                                                                                                                                                                                                                                                                                                                                                                                                                                                                                                                                                                                                                                                                                                                                                                                                                                                                                                                                                                                                                                                                                                                                                                                                                                   |                                                                                                                                                                                                                                                                                                                                                                                                                                                                                                                                                                                                                                                                                                                                                                           | Level<br>Main<br>Main<br>Second<br>Second<br>Suite<br>Suite<br>Suite<br>Suite                                                                                                                                                                                                                                                                                                                                                                                                                                                                                                                                                                                                                                                                                                                                                                                                                                                      | 15`<br>12`<br>8`6<br>12`<br>11`<br>10`                                                                                                                                                                                                                                                                                                                                                                                                                                                                                                                                                                                                                                                                                                                                                                                                                            | ensions<br>" x 12`10"<br>.0" x 10`8"<br>x 5`6"<br>" x 11`4"<br>." x 10`0"<br>" x 9`0"<br>x 4`0"                                                                                                                                                                                                                                                                                                                                                                                                                                                                                                                                                                                                                                                                                                                                                                                                                                                                                                                                                                                                                                                                                                                                                                                                                                                                                                                                                                                                                                                                                                                                                                                                                                                                                                                                                                                                                                                    |
|                                                                                            | Built-In Oven,Dishwasher,G<br>Built-in Features,Closet Or<br>Level<br>Main<br>Main<br>Second<br>Second<br>Second<br>Suite<br>Suite | Prop Type:<br>Sub Type:Sub Type:Sub Type:Sub Type:Sub Type:City/Town:<br>Year Built:<br>Lot Information<br>Lot Sz Ar:<br>Lot Shape:Access:<br>Lot Feat:<br>Park Feat:Access:<br>Lot Feat:<br>Park Feat:Access:<br>Lot Feat:<br>Park Feat:Access:<br>Dimensions<br>Main<br>Main<br>Second<br>Second<br>Second<br>Second<br>Second<br>Second<br>Second<br>Second<br>Second<br>Second<br>Second<br>Second<br>Second<br>Second<br>Second<br>Second<br>Second<br>Second<br>Second<br>Second<br>Second<br>Second<br>Second<br>Second<br>Second<br>Second<br>Second<br>Second<br>Second<br>Second<br>Second<br>Second<br>Second<br>Second<br>Second<br>Second<br>Second<br>Second<br>Second<br>Second<br>Second<br>Second<br>Second<br>Second<br>Second<br>Second<br>Second<br>Second<br>Second<br>Second<br>Second<br>Second<br>Second<br>Second<br>Second<br>Second<br>Second<br>Second<br>Second<br>Second<br>Second<br>Second<br>Second<br>Second<br>Second<br>Second<br>Second<br>Second<br>Second<br>Second<br>Second<br>Second<br>Second<br>Second<br>Second<br>Second<br>Second<br>Second<br>Second<br>Second<br>Second<br>Second<br>Second<br>Second<br>Second<br>Second<br>Second<br>Second<br>Second<br>Second<br>Second<br>Second<br>Second<br>Second<br>Second<br>Second<br>Second<br>Second<br>Second<br>Second<br>Second<br>Second<br>Second<br>Second<br>Second<br>Second<br>Second<br>Second<br>Second<br>Second<br>Second<br>Second<br>Second<br>Second<br>Second<br>Second<br>Second<br>Second<br>Second<br>Second<br>Second<br>Second<br>Second<br>Second<br>Second<br>Second<br>Second<br>Second<br>Second<br>Second<br>Second<br>Second<br>Second<br>Second<br>Second<br>Second<br>Second<br>Second<br>Second<br>Second<br>Second<br>Second<br>Second<br>Second | Prop Type:ResidentialSub Type:Semi Detached (H<br>Duplex)City/Town:CalgaryCity/Town:CalgaryYear Built:2025Lot InformationLot Sz Ar:Lot Shape:Jo00 sqftLot Shape:Low Maintenance<br>Park Feat:Duble Garage De<br>Duble Garage De<br>Utilities and Feat:halt Shingle<br>cced Air, Natural GasConstr<br>Brick,<br>Flooringas line, Private Entrance, Private YardConstr<br>Frid/Bs<br>PoureBuilt-In Oven, Dishwasher, Gas Cooktop, Microwave, Range Hood, Refrigerz<br>Built-in Features, Closet Organizers, Double Vanity, High Ceilings, Open FlLevelDimensions<br>Sir S'0"Main14'6" x 12'6"<br>Sir Kitche<br>MainKevelDimensions<br>S'1" x 13'0"<br>Walk-<br>SecondSecond11'4" x 9'6"<br>Bedro<br>SecondSuite10'6" x 10'4"<br>Kitche<br>SuiteSuite10'6" x 10'4"<br>Kitche | Prop Type: Residential   Sub Type: Semi Detached (Half   Sub Type: City/Town:   City/Town: Calgary   Abv Sqft: 2025   Low Sqft: Low Sqft:   Vear Built: 2025 Low Sqft:   Lot Information Ttl Sqft:   Lot Sr Ar: 3,000 sqft   Lot Sr Ar: Lot Space:   Lot Feat: Low Maintenance Landscape   Park Feat: Double Garage Detached   Park Feat: Brick, Cedar, Composite Si   Flooring: Hardwood, Tile, Vinyl Plan   Vater Source: Flooring:   Paued Concrete Built-In Oven, Dishwasher, Gas Cooktop, Microwave, Range Hood, Refrigerator   Built-In Oven, Dishwasher, Gas Cooktop, Microwave, Range Hood, Refrigerator   Built-In Oven, Dishwasher, Gas Cooktop, Microwave, Range Hood, Refrigerator   Built-In Oven, Dishwasher, Gas Cooktop, Microwave, Range Hood, Refrigerator   Room Information Kitchen   Main 14'6' x 12'6'' Kitchen   Main 13'1'' x 13'0'' Dining Room   Second 13'1'' x 13'0'' Bedroom   Second 10'6''' x 5'7'' | Prop Type: Residential   Sub Type: Semi Detached (Half   Sub Type: Semi Detached (Half   Duplex) Finished Floor Area   City/Town: Calgary Abv Sqft: 1,971   City/Town: Calgary Job Sqft It's Sqft: 1,971   City/Town: Calgary Job Sqft It's Sqft: 1,971   City/Town: Calgary Job Sqft It's Sqft: 1,971   Lot Shape: Kecess: Lot Shape: It's Sqft: 1,971   Access: Lot Feat: Double Garage Detached It's Sqft: Sqft:   Park Feat: Double Garage Detached Hardwood,Tile,Vinyl Plank Water Source:   Page Sline,Private Entrance,Private Yard Hardwood,Refrigerator Hardwood,Refrigerator Built-in Features,Closet Organizers,Double Vanity,High Cellings,Open Floorpian,Pantry,Quartz Counters,Recesse   Built-in Second 14'6' x 12'6'' Kitchen Main | Prop Type:<br>Sub Type:<br>Sub Type:<br>by Type:<br>Sub Type:<br>Sub Type:<br>Duplex/<br>Par Bail<br>time<br>time<br>Sub Type:<br>Sub Type:<br>Duplex/<br>Calgary<br>Tel Sqft:<br>Til Sqft:<br>Til Sqft:<br>ti |