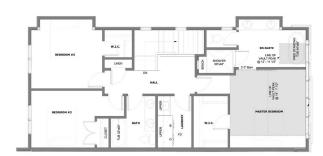

|                                                                                            | General InformationProp Type:Sub Type:City/Town:Year Built:Lot InformationLot Sz Ar:Lot Shape:Access:Lot Feat:Park Feat:           | Duplex)<br>Calgary<br>2025<br>3,000 sqft<br>Low Maintenance                                                                                                                                                                                                                                                                                                                                                                                                                                                                                                                                                                                                                                                                                                                                                                                                                                                                                                                                                                                                                                                                                                                                                                                                                                                                                                                                                                                                                                                                                                                                                                                                                                                                                                                    | Einished Floor Ard<br>Abv Sqft:<br>Low Sqft:<br>Ttl Sqft:<br>Landscape                                                                                                                                                                                                                                                                                                                                                                                                                                                                                                                                                                                                                                                                                                    | ea<br>1,971<br>1,971                                                                                                                                                                                                                                                                                                                                                                                                                                                                                                                                                                                                                                                                                                                                                                                                                                                                                                               | DOM<br>14<br>Layout<br>Beds:<br>Baths:<br>Style:<br>Parking<br>Ttl Park:<br>Garage Sz:                                                                                                                                                                                                                                                                                                                                                                                                                                                                                                                                                                                                                                                                                                                                                                            | 5 (3 2 )<br>3.5 (3 1)<br>2 Storey,Side by Side<br>2<br>2                                                                                                                                                                                                                                                                                                                                                                                                                                                                                                                                                                                                                                                                                                                                                                                                                                                                                                                                                                                                                                                                                                                                                                                                                                                                                                                                                                                                                                                                                                                                                                                                                                                                                                                                                                                                                                                                                           |
|--------------------------------------------------------------------------------------------|------------------------------------------------------------------------------------------------------------------------------------|--------------------------------------------------------------------------------------------------------------------------------------------------------------------------------------------------------------------------------------------------------------------------------------------------------------------------------------------------------------------------------------------------------------------------------------------------------------------------------------------------------------------------------------------------------------------------------------------------------------------------------------------------------------------------------------------------------------------------------------------------------------------------------------------------------------------------------------------------------------------------------------------------------------------------------------------------------------------------------------------------------------------------------------------------------------------------------------------------------------------------------------------------------------------------------------------------------------------------------------------------------------------------------------------------------------------------------------------------------------------------------------------------------------------------------------------------------------------------------------------------------------------------------------------------------------------------------------------------------------------------------------------------------------------------------------------------------------------------------------------------------------------------------|---------------------------------------------------------------------------------------------------------------------------------------------------------------------------------------------------------------------------------------------------------------------------------------------------------------------------------------------------------------------------------------------------------------------------------------------------------------------------------------------------------------------------------------------------------------------------------------------------------------------------------------------------------------------------------------------------------------------------------------------------------------------------|------------------------------------------------------------------------------------------------------------------------------------------------------------------------------------------------------------------------------------------------------------------------------------------------------------------------------------------------------------------------------------------------------------------------------------------------------------------------------------------------------------------------------------------------------------------------------------------------------------------------------------------------------------------------------------------------------------------------------------------------------------------------------------------------------------------------------------------------------------------------------------------------------------------------------------|-------------------------------------------------------------------------------------------------------------------------------------------------------------------------------------------------------------------------------------------------------------------------------------------------------------------------------------------------------------------------------------------------------------------------------------------------------------------------------------------------------------------------------------------------------------------------------------------------------------------------------------------------------------------------------------------------------------------------------------------------------------------------------------------------------------------------------------------------------------------|----------------------------------------------------------------------------------------------------------------------------------------------------------------------------------------------------------------------------------------------------------------------------------------------------------------------------------------------------------------------------------------------------------------------------------------------------------------------------------------------------------------------------------------------------------------------------------------------------------------------------------------------------------------------------------------------------------------------------------------------------------------------------------------------------------------------------------------------------------------------------------------------------------------------------------------------------------------------------------------------------------------------------------------------------------------------------------------------------------------------------------------------------------------------------------------------------------------------------------------------------------------------------------------------------------------------------------------------------------------------------------------------------------------------------------------------------------------------------------------------------------------------------------------------------------------------------------------------------------------------------------------------------------------------------------------------------------------------------------------------------------------------------------------------------------------------------------------------------------------------------------------------------------------------------------------------------|
|                                                                                            |                                                                                                                                    | Utilities and Feat                                                                                                                                                                                                                                                                                                                                                                                                                                                                                                                                                                                                                                                                                                                                                                                                                                                                                                                                                                                                                                                                                                                                                                                                                                                                                                                                                                                                                                                                                                                                                                                                                                                                                                                                                             | ures                                                                                                                                                                                                                                                                                                                                                                                                                                                                                                                                                                                                                                                                                                                                                                      |                                                                                                                                                                                                                                                                                                                                                                                                                                                                                                                                                                                                                                                                                                                                                                                                                                                                                                                                    |                                                                                                                                                                                                                                                                                                                                                                                                                                                                                                                                                                                                                                                                                                                                                                                                                                                                   |                                                                                                                                                                                                                                                                                                                                                                                                                                                                                                                                                                                                                                                                                                                                                                                                                                                                                                                                                                                                                                                                                                                                                                                                                                                                                                                                                                                                                                                                                                                                                                                                                                                                                                                                                                                                                                                                                                                                                    |
| ed Air,Natural Gas<br>gas line,Private Entrance,Private Yard<br>Built-In Oven,Dishwasher,G | Gas Cooktop,Microwave,R                                                                                                            | Brick,<br>Floorir<br>Hardy<br>Water<br>Fnd/Bs<br>Poure<br>Sange Hood,Refrigera<br>ligh Ceilings,Open Fl                                                                                                                                                                                                                                                                                                                                                                                                                                                                                                                                                                                                                                                                                                                                                                                                                                                                                                                                                                                                                                                                                                                                                                                                                                                                                                                                                                                                                                                                                                                                                                                                                                                                        | Cedar,Composite Si<br>g:<br>rood,Tile,Vinyl Plan<br>Source:<br>mt:<br>d Concrete<br>ator<br>oorplan,Pantry,Qua                                                                                                                                                                                                                                                                                                                                                                                                                                                                                                                                                                                                                                                            | k                                                                                                                                                                                                                                                                                                                                                                                                                                                                                                                                                                                                                                                                                                                                                                                                                                                                                                                                  | d Lighting,Walk-In Clos                                                                                                                                                                                                                                                                                                                                                                                                                                                                                                                                                                                                                                                                                                                                                                                                                                           | set(s)                                                                                                                                                                                                                                                                                                                                                                                                                                                                                                                                                                                                                                                                                                                                                                                                                                                                                                                                                                                                                                                                                                                                                                                                                                                                                                                                                                                                                                                                                                                                                                                                                                                                                                                                                                                                                                                                                                                                             |
| Level<br>Main<br>Main<br>Second<br>Second<br>Suite<br>Suite<br>Suite<br>Main               | Dimensions<br>14`6" x 12`6"<br>8`3" x 5`0"<br>13`1" x 13`0"<br>11`4" x 9`6"<br>8`6" x 5`7"<br>10`6" x 10`4"<br>15`0" x 10`6"       | Room<br>Kitchen<br>Dining Room<br>Walk-In Closet<br>Bedroom<br>Bedroom<br>Kitchen<br>Laundry<br>4pc Bathroom                                                                                                                                                                                                                                                                                                                                                                                                                                                                                                                                                                                                                                                                                                                                                                                                                                                                                                                                                                                                                                                                                                                                                                                                                                                                                                                                                                                                                                                                                                                                                                                                                                                                   |                                                                                                                                                                                                                                                                                                                                                                                                                                                                                                                                                                                                                                                                                                                                                                           | Level<br>Main<br>Main<br>Second<br>Second<br>Suite<br>Suite<br>Suite<br>Suite                                                                                                                                                                                                                                                                                                                                                                                                                                                                                                                                                                                                                                                                                                                                                                                                                                                      | 15`<br>12`<br>8`6<br>12`<br>11`<br>10`                                                                                                                                                                                                                                                                                                                                                                                                                                                                                                                                                                                                                                                                                                                                                                                                                            | ensions<br>" x 12`10"<br>.0" x 10`8"<br>x 5`6"<br>" x 11`4"<br>." x 10`0"<br>" x 9`0"<br>x 4`0"                                                                                                                                                                                                                                                                                                                                                                                                                                                                                                                                                                                                                                                                                                                                                                                                                                                                                                                                                                                                                                                                                                                                                                                                                                                                                                                                                                                                                                                                                                                                                                                                                                                                                                                                                                                                                                                    |
|                                                                                            | Built-In Oven,Dishwasher,G<br>Built-in Features,Closet Or<br>Level<br>Main<br>Main<br>Second<br>Second<br>Second<br>Suite<br>Suite | Prop Type:<br>Sub Type:Sub Type:Sub Type:Sub Type:Sub Type:City/Town:<br>Year Built:<br>Lot Information<br>Lot Sz Ar:<br>Lot Shape:Access:<br>Lot Feat:<br>Park Feat:Access:<br>Lot Feat:<br>Park Feat:Access:<br>Lot Feat:<br>Park Feat:Access:<br>Dimensions<br>Main<br>Main<br>Second<br>Second<br>Second<br>Second<br>Second<br>Second<br>Second<br>Second<br>Second<br>Second<br>Second<br>Second<br>Second<br>Second<br>Second<br>Second<br>Second<br>Second<br>Second<br>Second<br>Second<br>Second<br>Second<br>Second<br>Second<br>Second<br>Second<br>Second<br>Second<br>Second<br>Second<br>Second<br>Second<br>Second<br>Second<br>Second<br>Second<br>Second<br>Second<br>Second<br>Second<br>Second<br>Second<br>Second<br>Second<br>Second<br>Second<br>Second<br>Second<br>Second<br>Second<br>Second<br>Second<br>Second<br>Second<br>Second<br>Second<br>Second<br>Second<br>Second<br>Second<br>Second<br>Second<br>Second<br>Second<br>Second<br>Second<br>Second<br>Second<br>Second<br>Second<br>Second<br>Second<br>Second<br>Second<br>Second<br>Second<br>Second<br>Second<br>Second<br>Second<br>Second<br>Second<br>Second<br>Second<br>Second<br>Second<br>Second<br>Second<br>Second<br>Second<br>Second<br>Second<br>Second<br>Second<br>Second<br>Second<br>Second<br>Second<br>Second<br>Second<br>Second<br>Second<br>Second<br>Second<br>Second<br>Second<br>Second<br>Second<br>Second<br>Second<br>Second<br>Second<br>Second<br>Second<br>Second<br>Second<br>Second<br>Second<br>Second<br>Second<br>Second<br>Second<br>Second<br>Second<br>Second<br>Second<br>Second<br>Second<br>Second<br>Second<br>Second<br>Second<br>Second<br>Second<br>Second<br>Second<br>Second<br>Second<br>Second<br>Second<br>Second<br>Second<br>Second | Prop Type:ResidentialSub Type:Semi Detached (H<br>Duplex)City/Town:CalgaryCity/Town:CalgaryYear Built:2025Lot InformationLot Sz Ar:Lot Shape:Jo00 sqftLot Shape:Low Maintenance<br>Park Feat:Duble Garage De<br>Duble Garage De<br>Utilities and Feat:halt Shingle<br>cced Air, Natural GasConstr<br>Brick,<br>Flooringas line, Private Entrance, Private YardConstr<br>Frid/Bs<br>PoureBuilt-In Oven, Dishwasher, Gas Cooktop, Microwave, Range Hood, Refrigerz<br>Built-in Features, Closet Organizers, Double Vanity, High Ceilings, Open FlLevelDimensions<br>Sir S'0"Main14'6" x 12'6"<br>Sir Kitche<br>MainKevelDimensions<br>S'1" x 13'0"<br>Walk-<br>SecondSecond11'4" x 9'6"<br>Bedro<br>SecondSuite10'6" x 10'4"<br>Kitche<br>SuiteSuite10'6" x 10'4"<br>Kitche | Prop Type: Residential   Sub Type: Semi Detached (Half   Sub Type: City/Town:   City/Town: Calgary   Abv Sqft: 2025   Low Sqft: Low Sqft:   Vear Built: 2025 Low Sqft:   Lot Information Ttl Sqft:   Lot Sr Ar: 3,000 sqft   Lot Sr Ar: Lot Space:   Lot Feat: Low Maintenance Landscape   Park Feat: Double Garage Detached   Park Feat: Brick, Cedar, Composite Si   Flooring: Hardwood, Tile, Vinyl Plan   Vater Source: Flooring:   Paued Concrete Built-In Oven, Dishwasher, Gas Cooktop, Microwave, Range Hood, Refrigerator   Built-In Oven, Dishwasher, Gas Cooktop, Microwave, Range Hood, Refrigerator   Built-In Oven, Dishwasher, Gas Cooktop, Microwave, Range Hood, Refrigerator   Built-In Oven, Dishwasher, Gas Cooktop, Microwave, Range Hood, Refrigerator   Room Information Kitchen   Main 14'6' x 12'6'' Kitchen   Main 13'1'' x 13'0'' Dining Room   Second 13'1'' x 13'0'' Bedroom   Second 10'6''' x 5'7'' | Prop Type: Residential   Sub Type: Semi Detached (Half   Sub Type: Semi Detached (Half   Duplex) Finished Floor Area   City/Town: Calgary Abv Sqft: 1,971   City/Town: Calgary Job Sqft It's Sqft: 1,971   City/Town: Calgary Job Sqft It's Sqft: 1,971   City/Town: Calgary Job Sqft It's Sqft: 1,971   Lot Shape: Kecess: Lot Shape: It's Sqft: 1,971   Access: Lot Feat: Double Garage Detached It's Sqft: Sqft:   Park Feat: Double Garage Detached Hardwood,Tile,Vinyl Plank Water Source:   Page Sline,Private Entrance,Private Yard Hardwood,Refrigerator Hardwood,Refrigerator Built-in Features,Closet Organizers,Double Vanity,High Cellings,Open Floorpian,Pantry,Quartz Counters,Recesse   Built-in Second 14'6' x 12'6'' Kitchen Main | Prop Type:<br>Sub Type:<br>Sub Type:<br>by Type:<br>Sub Type:<br>Sub Type:<br>Duplex/<br>Par Bail<br>time<br>time<br>Sub Type:<br>Sub Type:<br>Duplex/<br>Calgary<br>Tel Sqft:<br>Til Sqft:<br>Til Sqft:<br>ti |

. 5pc Ensuite bath

Upper

|                                            | Legal/Tax/Financial                                                                                                                                                                                                                                                                                                                                                                                                                                                                                                                                                                                                                                                                                                                                                                                                                                                                                                                                                                                                                                                                                                                                                                                                                                                                                                                                                                                                                                                                                                                                                                                                                                                                                                                                                                                                                                                                                                                                                                                                                                                                                                            |  |  |  |  |  |  |
|--------------------------------------------|--------------------------------------------------------------------------------------------------------------------------------------------------------------------------------------------------------------------------------------------------------------------------------------------------------------------------------------------------------------------------------------------------------------------------------------------------------------------------------------------------------------------------------------------------------------------------------------------------------------------------------------------------------------------------------------------------------------------------------------------------------------------------------------------------------------------------------------------------------------------------------------------------------------------------------------------------------------------------------------------------------------------------------------------------------------------------------------------------------------------------------------------------------------------------------------------------------------------------------------------------------------------------------------------------------------------------------------------------------------------------------------------------------------------------------------------------------------------------------------------------------------------------------------------------------------------------------------------------------------------------------------------------------------------------------------------------------------------------------------------------------------------------------------------------------------------------------------------------------------------------------------------------------------------------------------------------------------------------------------------------------------------------------------------------------------------------------------------------------------------------------|--|--|--|--|--|--|
| Title:<br><b>Fee Simple</b><br>Legal Desc: | Zoning:<br>R-CG<br>5106GE                                                                                                                                                                                                                                                                                                                                                                                                                                                                                                                                                                                                                                                                                                                                                                                                                                                                                                                                                                                                                                                                                                                                                                                                                                                                                                                                                                                                                                                                                                                                                                                                                                                                                                                                                                                                                                                                                                                                                                                                                                                                                                      |  |  |  |  |  |  |
|                                            | Remarks                                                                                                                                                                                                                                                                                                                                                                                                                                                                                                                                                                                                                                                                                                                                                                                                                                                                                                                                                                                                                                                                                                                                                                                                                                                                                                                                                                                                                                                                                                                                                                                                                                                                                                                                                                                                                                                                                                                                                                                                                                                                                                                        |  |  |  |  |  |  |
| Legal Desc:<br>Pub Rmks:                   | This fantastic upcoming SEMI-DETACHED infill in MONTGOMERY has great curb appeal with RED BRICK front & oversized high end LUX windows this home will impress you from the outside in and features over 2,755+ sql £0 fd developed living space across 5 beds, including a fully developed LEGAL 2-BED BASEMENT SUITE (subject to permits & approvals by the city)! Montgomery is a wonderful inner-city community nestled along the banks of the Bow River. It is ideally located close to both the Foothills and Alberta Children's Hospitals, LuC, SAIT, and offers easy access to downtown and the beautiful Rocky Mountains! You're surrounded by beautiful parks, walking and biking paths, and a diverse and ever-growing business community with local shops and services. The main floor showcases engineered hardwood flooring that begins with a separated foyer area with a coat closet and a bench w/ hooks before stepping into the open concept space, starting with the bright dining room overlooking the NE front yard through oversized windows. The chei-inspired kitchen sits in the centre of the home, giving your family tons of space, with extensively upgraded custom cabinetry, an upgraded stainless steel appliance package, an oversized island with quartz countertop and bar seating, and a custom built-in banch w/ hooks, and a built-in closet of freer an easy transition outdoors. Rounding off the main level is an elegant 2-piece powder room with a stylish vanity and undermount sink. Upstairs, the expansive primary suite features a sky-high vaulted ceiling to create a welcoming atmosphere in this well-designed retreat, complete with a massive walk-in closet and an outstanding 5-pc ensuite with barn door entrance, vaulted ceiling above the freestanding soaker tub, modern vanity with dual sinks, and a fully tiled walk-in shower w/ bench and rain showerhead. Two secondary bedrooms have built-in closets of an share access to the main 4-pc modern bathroom, and a large, tiled laundry room features a quartz folding counter. With its own private, secure |  |  |  |  |  |  |