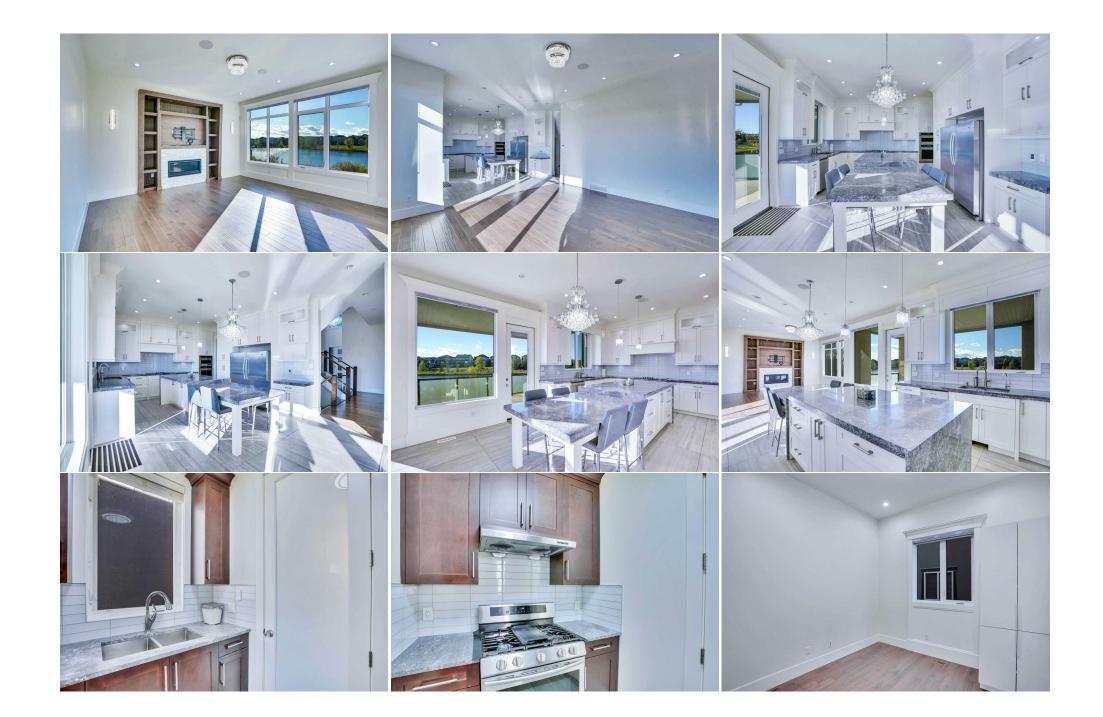

| 4pc Bathroom<br>Bedroom<br>Game Room<br>Storage | Lower<br>Lower<br>Lower<br>Lower                                                                                                                                                                                                                                                                                                                                                                                                                                                                                                                                                                                                                                                                                                                                                                                                                                                                                                                                                                                                                                                                                                                                                                                                                                                                                                                                                                                                                                                                                                                                                                                                                                                                                                        | 8`9" x 5`0"<br>11`0" x 11`2"<br>15`3" x 16`1"<br>8`7" x 6`6" | Kitchenette<br>Bedroom<br>Library<br>Furnace/Utility Room | Lower<br>Lower<br>Lower<br>Lower | 8`10" x 14`8"<br>10`10" x 10`10"<br>13`11" x 14`11"<br>13`11" x 7`10" |  |  |  |  |
|-------------------------------------------------|-----------------------------------------------------------------------------------------------------------------------------------------------------------------------------------------------------------------------------------------------------------------------------------------------------------------------------------------------------------------------------------------------------------------------------------------------------------------------------------------------------------------------------------------------------------------------------------------------------------------------------------------------------------------------------------------------------------------------------------------------------------------------------------------------------------------------------------------------------------------------------------------------------------------------------------------------------------------------------------------------------------------------------------------------------------------------------------------------------------------------------------------------------------------------------------------------------------------------------------------------------------------------------------------------------------------------------------------------------------------------------------------------------------------------------------------------------------------------------------------------------------------------------------------------------------------------------------------------------------------------------------------------------------------------------------------------------------------------------------------|--------------------------------------------------------------|-----------------------------------------------------------|----------------------------------|-----------------------------------------------------------------------|--|--|--|--|
|                                                 |                                                                                                                                                                                                                                                                                                                                                                                                                                                                                                                                                                                                                                                                                                                                                                                                                                                                                                                                                                                                                                                                                                                                                                                                                                                                                                                                                                                                                                                                                                                                                                                                                                                                                                                                         |                                                              | Legal/Tax/Financial                                       |                                  |                                                                       |  |  |  |  |
| Title:<br><b>Fee Simple</b><br>Legal Desc:      | 1411563                                                                                                                                                                                                                                                                                                                                                                                                                                                                                                                                                                                                                                                                                                                                                                                                                                                                                                                                                                                                                                                                                                                                                                                                                                                                                                                                                                                                                                                                                                                                                                                                                                                                                                                                 | Zoning:<br><b>R-1</b>                                        |                                                           |                                  |                                                                       |  |  |  |  |
|                                                 |                                                                                                                                                                                                                                                                                                                                                                                                                                                                                                                                                                                                                                                                                                                                                                                                                                                                                                                                                                                                                                                                                                                                                                                                                                                                                                                                                                                                                                                                                                                                                                                                                                                                                                                                         |                                                              | Remarks                                                   |                                  |                                                                       |  |  |  |  |
| Pub Rmks:<br>Inclusions:<br>Property Listed By: | **Welcome to Your Forever Home!** Immerse yourself in stunning pond views with this remarkable contemporary residence, featuring 7 spacious bedrooms and 6<br>bathrooms with over 4500 sq ft of living space! This home masterfully combines modern technology with a timeless commitment to quality materials and thoughtful<br>design. The expansive open layout boasts soaring ceilings and large floor-to-ceiling windows that invite an abundance of natural light. The main floor greets you<br>with a striking open-to-above foyer, a formal living room with a warm fireplace, a dining area, and a chef's deluxe kitchen complete with an extended island and a<br>spice kitchen. The great room, also featuring a fireplace, offers spectacular pond views and flows out to a huge deck, perfect for entertaining. This level also<br>includes a bedroom, a full bathroom, and a practical mudroom. On the upper level, you'll find four bedrooms, including a luxurious primary ensuite and a secondary<br>master suite, along with three full bathrooms, a generous bonus room, and a laundry area. The primary balcony doubles as a charming sunroom, showcasing<br>breathtaking views. The fully finished walk-out basement offers two additional bedrooms, 1.5 baths, a kitchenette bar, and a recreation room—ideal for games,<br>workouts, or family gatherings. You'll also find a private library, ample storage, and a utility room. Step outside the basement doors to discover a spacious<br>sunroom. Notable upgrades include air conditioning, ceiling storage racks in the garage, stylish epoxy flooring and so MUCH MORE! Seize this incredible opportunity<br>today!<br>N/A<br>RE/MAX Real Estate (Central) |                                                              |                                                           |                                  |                                                                       |  |  |  |  |