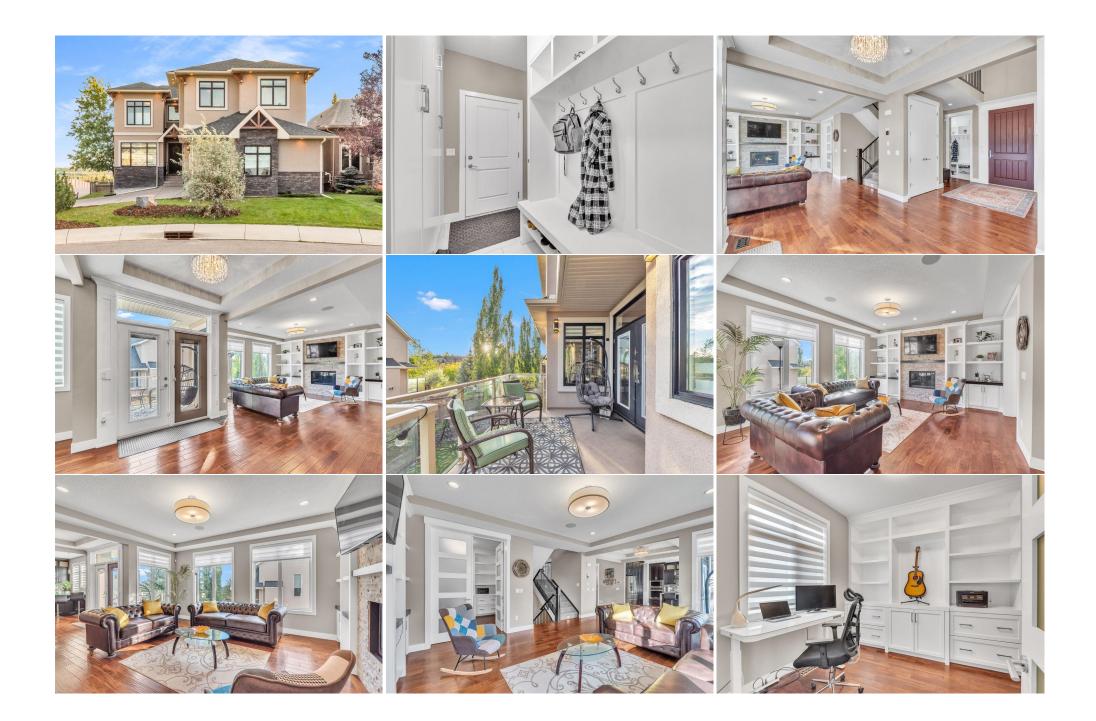

| Bedroom      | Upper    | 11`5" x 10`11" | 4pc Bathroom        | Upper    | 7`7" x 4`10"                                                                          |
|--------------|----------|----------------|---------------------|----------|---------------------------------------------------------------------------------------|
| Bedroom      | Upper    | 11`3" x 9`11"  | 4pc Bathroom        | Upper    | 7`11" x 4`11"                                                                         |
| Laundry      | Upper    | 9`11" x 5`4"   | Bonus Room          | Upper    | 18`3" x 13`11"                                                                        |
| Media Room   | Basement | 14`7" x 14`5"  | Game Room           | Basement | 17`8" x 12`7"                                                                         |
| 4pc Bathroom | Basement | 7`9" x 4`10"   | Bedroom             | Basement | 13`3" x 10`2"                                                                         |
| Storage      | Basement | 9`9" x 5`10"   | Balcony             | Main     | 17`10" x 9`4"                                                                         |
|              |          |                | Legal/Tax/Financial |          |                                                                                       |
| Title:       |          | Zoning:        |                     |          |                                                                                       |
| Fee Simple   |          | R-G            |                     |          |                                                                                       |
| Legal Desc:  | 1111348  |                |                     |          |                                                                                       |
| -            |          |                | Remarks             |          |                                                                                       |
| Pub Rmks:    |          |                | •                   |          | pank Hill, featuring around 4000 sqft of<br>aths, and 9-foot high ceilings throughout |

including the basement. The triple attached heated, smart garage boasts shiplap detailing, tire storage racks, and is equipped with electric vehicle charging. Upon entering, you're greeted by a grand fover with a soaring 20-foot ceiling, leading to a spacious coat closet and a mudroom with ample storage. The elegant dining room features beautiful wainscoting and flows into a walk-through butler's pantry, leading to a chef's kitchen equipped with high-end appliances, abundant storage, and a striking waterfall granite countertop. The breakfast nook opens to the family room, complete with built-in cabinetry, a gas fireplace, and a private office space with custom shelving. The main floor is enhanced by a built-in speaker system, perfect for entertaining. Upstairs, you'll find 4 generous bedrooms and 3 bathrooms (a seldom occurring), all featuring in-floor heating—a rare convenience. The expansive primary suite offers breathtaking mountain views, a Californiastyle walk-in closet, and a luxurious 5-piece ensuite with dual sinks, a large soaker tub, and shower cubicle with rain shower. The additional 3 bedrooms, each with California closets, share 2 well-appointed bathrooms. A spacious bonus room, designed for relaxation and entertainment, features built-in cabinetry and a sound system, all with picturesque Rocky Mountain views. The laundry area, conveniently located nearby, offers ample storage and nearly new appliances (less than a year old). The walk-out basement features a 5th bedroom, another full bathroom with in-floor heating, and a recreation area ideal for games. Enjoy a wet bar, a wine cellar with two bar fridges, and a soundproof home theatre equipped with built-in speakers and a projector. The fully landscaped south-facing vard, complete with an underground sprinkler system, connects to walking trails leading to a playground. Additional highlights include dual air conditioning units for summer comfort, two furnaces for winter warmth, and both tanked and tankless hot water systems. Natural light floods the home through large windows adorned with Hunter Douglas blinds, complemented by an extensive lighting system. A comprehensive smart home monitoring system ensures peace of mind with outdoor cameras, a video doorbell, smart thermostats, and security sensors, ensuring peace of mind while you're away. Located on a corner lot in a cul-de-sac, this home is within walking distance of Menno Simons Catholic School and close to several top-ranked schools, including Weber Academy. This remarkable property is a rare find and offers an unparalleled living experience. Watch our virtual tour and book your private showing today-this home won't last long! None