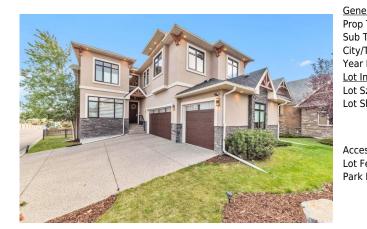

## 71 ELMONT Rise, Calgary T3H 4X9

| MLS®#:  | A2169631 | Area:   | Springbank Hill | Listing<br>Date: | 10/03/24     | List Price: <b>\$1,499,999</b> |
|---------|----------|---------|-----------------|------------------|--------------|--------------------------------|
| Status: | Active   | County: | Calgary         | Change:          | -\$1, 03-Oct | Association: Fort McMurray     |

| neral Information | <u>n</u>                               |                    |           | DOM           |           |
|-------------------|----------------------------------------|--------------------|-----------|---------------|-----------|
| р Туре:           | Residential                            |                    |           | 3             |           |
| туре:             | Detached                               |                    |           | <u>Layout</u> |           |
| //Town:           | Calgary                                | Finished Floor Are | <u>ea</u> | Beds:         | 5(41)     |
| r Built:          | 2013                                   | Abv Sqft:          | 2,859     | Baths:        | 4.5 (4 1) |
| Information       |                                        | Low Sqft:          |           | Style:        | 2 Storey  |
| Sz Ar:            | 5,489 sqft                             | Ttl Sqft:          | 2,859     |               |           |
| Shape:            |                                        |                    |           | Parking       |           |
|                   |                                        |                    |           | Ttl Park:     | 6         |
|                   |                                        |                    |           | Garage Sz:    | 3         |
| ess:              |                                        |                    |           |               |           |
| Feat:             | Corner Lot,Cul-De-Sac,Landscaped,Views |                    |           |               |           |
| k Feat:           | Triple Garage At                       | tached             |           |               |           |