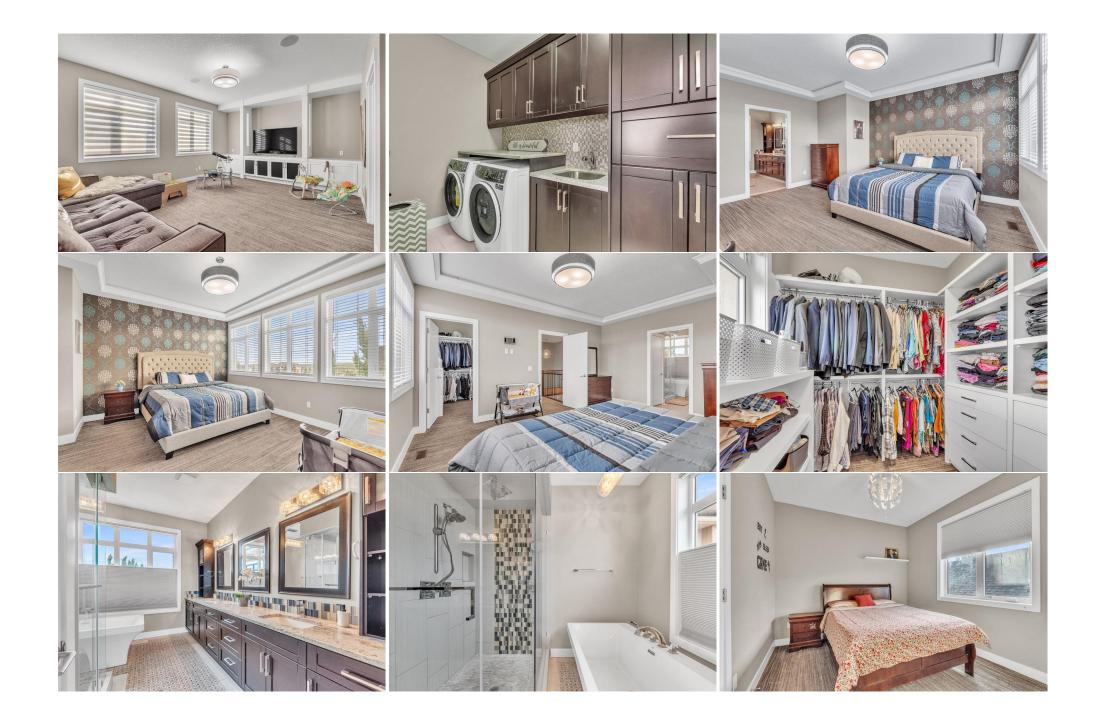

including the basement. The triple attached heated, smart garage boasts shiplap detailing, tire storage racks, and is equipped with electric vehicle charging. Upon entering, you're greeted by a grand fover with a soaring 20-foot ceiling, leading to a spacious coat closet and a mudroom with ample storage. The elegant dining room features beautiful wainscoting and flows into a walk-through butler's pantry, leading to a chef's kitchen equipped with high-end appliances, abundant storage, and a striking waterfall granite countertop. The breakfast nook opens to the family room, complete with built-in cabinetry, a gas fireplace, and a private office space with custom shelving. The main floor is enhanced by a built-in speaker system, perfect for entertaining. Upstairs, you'll find 4 generous bedrooms and 3 bathrooms (a seldom occurring), all featuring in-floor heating—a rare convenience. The expansive primary suite offers breathtaking mountain views, a Californiastyle walk-in closet, and a luxurious 5-piece ensuite with dual sinks, a large soaker tub, and shower cubicle with rain shower. The additional 3 bedrooms, each with California closets, share 2 well-appointed bathrooms. A spacious bonus room, designed for relaxation and entertainment, features built-in cabinetry and a sound system, all with picturesque Rocky Mountain views. The laundry area, conveniently located nearby, offers ample storage and nearly new appliances (less than a year old). The walk-out basement features a 5th bedroom, another full bathroom with in-floor heating, and a recreation area ideal for games. Enjoy a wet bar, a wine cellar with two bar fridges, and a soundproof home theatre equipped with built-in speakers and a projector. The fully landscaped south-facing vard, complete with an underground sprinkler system, connects to walking trails leading to a playground. Additional highlights include dual air conditioning units for summer comfort, two furnaces for winter warmth, and both tanked and tankless hot water systems. Natural light floods the home through large windows adorned with Hunter Douglas blinds, complemented by an extensive lighting system. A comprehensive smart home monitoring system ensures peace of mind with outdoor cameras, a video doorbell, smart thermostats, and security sensors, ensuring peace of mind while you're away. Located on a corner lot in a cul-de-sac, this home is within walking distance of Menno Simons Catholic School and close to several top-ranked schools, including Weber Academy. This remarkable property is a rare find and offers an unparalleled living experience. Watch our virtual tour and book your private showing today-this home won't last long! None