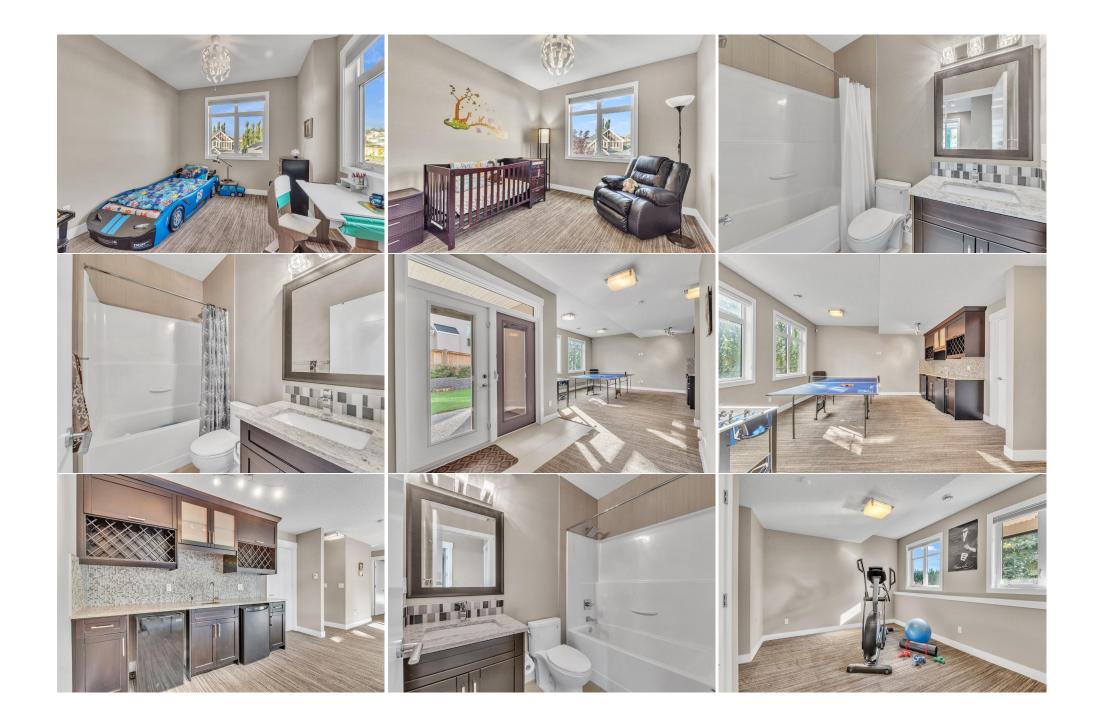

| Bedroom      | Upper    | 11`5" x 10`11" | 4pc Bathroom        | Upper    | 7`7" x 4`10"                                                                          |
|--------------|----------|----------------|---------------------|----------|---------------------------------------------------------------------------------------|
| Bedroom      | Upper    | 11`3" x 9`11"  | 4pc Bathroom        | Upper    | 7`11" x 4`11"                                                                         |
| Laundry      | Upper    | 9`11" x 5`4"   | Bonus Room          | Upper    | 18`3" x 13`11"                                                                        |
| Media Room   | Basement | 14`7" x 14`5"  | Game Room           | Basement | 17`8" x 12`7"                                                                         |
| 4pc Bathroom | Basement | 7`9" x 4`10"   | Bedroom             | Basement | 13`3" x 10`2"                                                                         |
| Storage      | Basement | 9`9" x 5`10"   | Balcony             | Main     | 17`10" x 9`4"                                                                         |
|              |          |                | Legal/Tax/Financial |          |                                                                                       |
| Title:       |          | Zoning:        |                     |          |                                                                                       |
| Fee Simple   |          | R-G            |                     |          |                                                                                       |
| Legal Desc:  | 1111348  |                |                     |          |                                                                                       |
| -            |          |                | Remarks             |          |                                                                                       |
| Pub Rmks:    |          |                | •                   |          | pank Hill, featuring around 4000 sqft of<br>aths, and 9-foot high ceilings throughout |

including the basement. The triple attached heated, smart garage boasts shiplap detailing, tire storage racks, and is equipped with electric vehicle charging. Upon entering, you're greeted by a grand fover with a soaring 20-foot ceiling, leading to a spacious coat closet and a mudroom with ample storage. The elegant dining room features beautiful wainscoting and flows into a walk-through butler's pantry, leading to a chef's kitchen equipped with high-end appliances, abundant storage, and a striking waterfall granite countertop. The breakfast nook opens to the family room, complete with built-in cabinetry, a gas fireplace, and a private office space with custom shelving. The main floor is enhanced by a built-in speaker system, perfect for entertaining. Upstairs, you'll find 4 generous bedrooms and 3 bathrooms (a seldom occurring), all featuring in-floor heating—a rare convenience. The expansive primary suite offers breathtaking mountain views, a Californiastyle walk-in closet, and a luxurious 5-piece ensuite with dual sinks, a large soaker tub, and shower cubicle with rain shower. The additional 3 bedrooms, each with California closets, share 2 well-appointed bathrooms. A spacious bonus room, designed for relaxation and entertainment, features built-in cabinetry and a sound system, all with picturesque Rocky Mountain views. The laundry area, conveniently located nearby, offers ample storage and nearly new appliances (less than a year old). The walk-out basement features a 5th bedroom, another full bathroom with in-floor heating, and a recreation area ideal for games. Enjoy a wet bar, a wine cellar with two bar fridges, and a soundproof home theatre equipped with built-in speakers and a projector. The fully landscaped south-facing vard, complete with an underground sprinkler system, connects to walking trails leading to a playground. Additional highlights include dual air conditioning units for summer comfort, two furnaces for winter warmth, and both tanked and tankless hot water systems. Natural light floods the home through large windows adorned with Hunter Douglas blinds, complemented by an extensive lighting system. A comprehensive smart home monitoring system ensures peace of mind with outdoor cameras, a video doorbell, smart thermostats, and security sensors, ensuring peace of mind while you're away. Located on a corner lot in a cul-de-sac, this home is within walking distance of Menno Simons Catholic School and close to several top-ranked schools, including Weber Academy. This remarkable property is a rare find and offers an unparalleled living experience. Watch our virtual tour and book your private showing today-this home won't last long! None