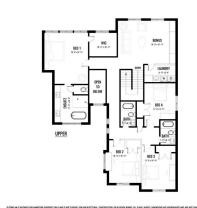

Utilities and Features

| Roof:                                                                                  | Asphalt Shingle                       |                                                                                                                                                                                                                                                                                                                                                         | Construction:                                 |                              |                                 |  |  |  |  |
|----------------------------------------------------------------------------------------|---------------------------------------|---------------------------------------------------------------------------------------------------------------------------------------------------------------------------------------------------------------------------------------------------------------------------------------------------------------------------------------------------------|-----------------------------------------------|------------------------------|---------------------------------|--|--|--|--|
| Heating:                                                                               | In Floor,Fireplace(s),Forced Air      |                                                                                                                                                                                                                                                                                                                                                         | Stone, Stucco                                 |                              |                                 |  |  |  |  |
| Sewer:                                                                                 |                                       |                                                                                                                                                                                                                                                                                                                                                         | Flooring:                                     |                              |                                 |  |  |  |  |
| Ext Feat:                                                                              | Balcony,BBQ gas line,Private Yard     |                                                                                                                                                                                                                                                                                                                                                         | Carpet, Hardwood, Tile<br>Water Source:       |                              |                                 |  |  |  |  |
|                                                                                        |                                       |                                                                                                                                                                                                                                                                                                                                                         |                                               |                              |                                 |  |  |  |  |
|                                                                                        |                                       |                                                                                                                                                                                                                                                                                                                                                         | Fnd/Bsmt:                                     |                              |                                 |  |  |  |  |
|                                                                                        |                                       |                                                                                                                                                                                                                                                                                                                                                         | Poured Concrete                               |                              |                                 |  |  |  |  |
| Kitchen Appl:                                                                          | Bar Fridge,Built-In                   | Bar Fridge,Built-In Oven,Central Air Conditioner,Dishwasher,Dryer,Garage Control(s),Garburator,Gas Stove,Microwave,Oven,Range Hood,Refrigerator,Tankless<br>Water Heater,Washer,Window Coverings<br>Bar,Breakfast Bar,Built-in Features,Central Vacuum,Closet Organizers,Crown Molding,Double Vanity,High Ceilings,Jetted Tub,No Animal Home,No Smoking |                                               |                              |                                 |  |  |  |  |
|                                                                                        | Water Heater, Was                     |                                                                                                                                                                                                                                                                                                                                                         |                                               |                              |                                 |  |  |  |  |
| Int Feat:                                                                              | Bar,Breakfast Bar,I                   |                                                                                                                                                                                                                                                                                                                                                         |                                               |                              |                                 |  |  |  |  |
|                                                                                        |                                       |                                                                                                                                                                                                                                                                                                                                                         |                                               |                              |                                 |  |  |  |  |
|                                                                                        | nome,Open Floorp                      | an,Pantry,Quartz Counters,Tankless                                                                                                                                                                                                                                                                                                                      | Hot Water,Walk-In Closet(s),Wet B             | ar                           |                                 |  |  |  |  |
| Utilities:                                                                             | Home, Open Floorp                     | an,Pantry,Quartz Counters,Tankless                                                                                                                                                                                                                                                                                                                      | Hot Water,Walk-In Closet(s),Wet B             | ar                           |                                 |  |  |  |  |
| Utilities:                                                                             | nome,open rioorp                      | an,Pantry,Quartz Counters,Tankless                                                                                                                                                                                                                                                                                                                      | Hot Water,Walk-In Closet(s),Wet B             | ar                           |                                 |  |  |  |  |
|                                                                                        | Level                                 | Dimensions                                                                                                                                                                                                                                                                                                                                              |                                               | ar<br>Level                  | Dimensions                      |  |  |  |  |
| Room                                                                                   |                                       |                                                                                                                                                                                                                                                                                                                                                         | Room Information                              |                              | Dimensions<br>13`11" x 11`3"    |  |  |  |  |
| <u>Room</u><br>Living Room                                                             | Level                                 | Dimensions                                                                                                                                                                                                                                                                                                                                              | Room Information <u>Room</u>                  | Level                        |                                 |  |  |  |  |
| Room<br>Living Room<br>Dining Room                                                     | Level<br>Main                         | Dimensions<br>16`6" x 14`9"                                                                                                                                                                                                                                                                                                                             | Room Information<br><u>Room</u><br>Kitchen    | <u>Level</u><br>Main         | 13`11" x 11`3"                  |  |  |  |  |
| Utilities:<br><u>Room</u><br>Living Room<br>Dining Room<br>Mud Room<br>Bedroom - Prima | <u>Level</u><br>Main<br>Main<br>Upper | <u>Dimensions</u><br>16`6" x 14`9"<br>10`9" x 9`6"                                                                                                                                                                                                                                                                                                      | Room Information<br>Room<br>Kitchen<br>Office | <u>Level</u><br>Main<br>Main | 13`11" x 11`3"<br>10`0" x 10`0" |  |  |  |  |

| Bedroom      | Upper    | 11`5" x 10`11" | 4pc Bathroom        | Upper    | 7`7" x 4`10"                                                                          |
|--------------|----------|----------------|---------------------|----------|---------------------------------------------------------------------------------------|
| Bedroom      | Upper    | 11`3" x 9`11"  | 4pc Bathroom        | Upper    | 7`11" x 4`11"                                                                         |
| Laundry      | Upper    | 9`11" x 5`4"   | Bonus Room          | Upper    | 18`3" x 13`11"                                                                        |
| Media Room   | Basement | 14`7" x 14`5"  | Game Room           | Basement | 17`8" x 12`7"                                                                         |
| 4pc Bathroom | Basement | 7`9" x 4`10"   | Bedroom             | Basement | 13`3" x 10`2"                                                                         |
| Storage      | Basement | 9`9" x 5`10"   | Balcony             | Main     | 17`10" x 9`4"                                                                         |
|              |          |                | Legal/Tax/Financial |          |                                                                                       |
| Title:       |          | Zoning:        |                     |          |                                                                                       |
| Fee Simple   |          | R-G            |                     |          |                                                                                       |
| Legal Desc:  | 1111348  |                |                     |          |                                                                                       |
| -            |          |                | Remarks             |          |                                                                                       |
| Pub Rmks:    |          |                | •                   |          | pank Hill, featuring around 4000 sqft of<br>aths, and 9-foot high ceilings throughout |

including the basement. The triple attached heated, smart garage boasts shiplap detailing, tire storage racks, and is equipped with electric vehicle charging. Upon entering, you're greeted by a grand fover with a soaring 20-foot ceiling, leading to a spacious coat closet and a mudroom with ample storage. The elegant dining room features beautiful wainscoting and flows into a walk-through butler's pantry, leading to a chef's kitchen equipped with high-end appliances, abundant storage, and a striking waterfall granite countertop. The breakfast nook opens to the family room, complete with built-in cabinetry, a gas fireplace, and a private office space with custom shelving. The main floor is enhanced by a built-in speaker system, perfect for entertaining. Upstairs, you'll find 4 generous bedrooms and 3 bathrooms (a seldom occurring), all featuring in-floor heating—a rare convenience. The expansive primary suite offers breathtaking mountain views, a Californiastyle walk-in closet, and a luxurious 5-piece ensuite with dual sinks, a large soaker tub, and shower cubicle with rain shower. The additional 3 bedrooms, each with California closets, share 2 well-appointed bathrooms. A spacious bonus room, designed for relaxation and entertainment, features built-in cabinetry and a sound system, all with picturesque Rocky Mountain views. The laundry area, conveniently located nearby, offers ample storage and nearly new appliances (less than a year old). The walk-out basement features a 5th bedroom, another full bathroom with in-floor heating, and a recreation area ideal for games. Enjoy a wet bar, a wine cellar with two bar fridges, and a soundproof home theatre equipped with built-in speakers and a projector. The fully landscaped south-facing vard, complete with an underground sprinkler system, connects to walking trails leading to a playground. Additional highlights include dual air conditioning units for summer comfort, two furnaces for winter warmth, and both tanked and tankless hot water systems. Natural light floods the home through large windows adorned with Hunter Douglas blinds, complemented by an extensive lighting system. A comprehensive smart home monitoring system ensures peace of mind with outdoor cameras, a video doorbell, smart thermostats, and security sensors, ensuring peace of mind while you're away. Located on a corner lot in a cul-de-sac, this home is within walking distance of Menno Simons Catholic School and close to several top-ranked schools, including Weber Academy. This remarkable property is a rare find and offers an unparalleled living experience. Watch our virtual tour and book your private showing today-this home won't last long! None