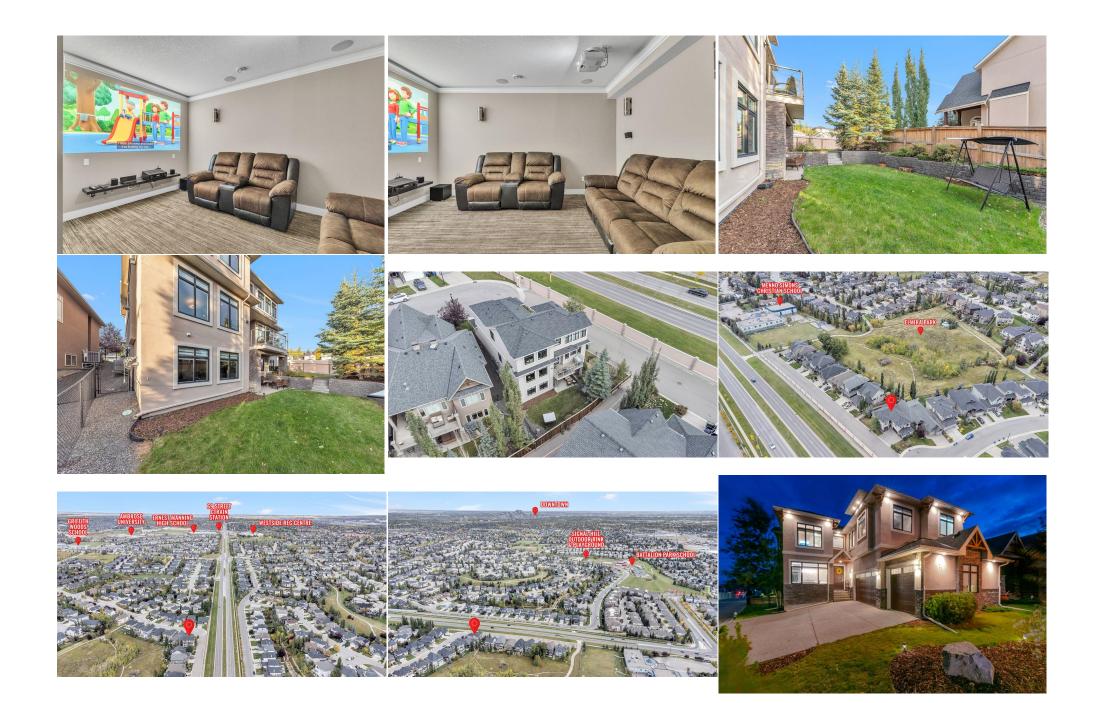

including the basement. The triple attached heated, smart garage boasts shiplap detailing, tire storage racks, and is equipped with electric vehicle charging. Upon entering, you're greeted by a grand fover with a soaring 20-foot ceiling, leading to a spacious coat closet and a mudroom with ample storage. The elegant dining room features beautiful wainscoting and flows into a walk-through butler's pantry, leading to a chef's kitchen equipped with high-end appliances, abundant storage, and a striking waterfall granite countertop. The breakfast nook opens to the family room, complete with built-in cabinetry, a gas fireplace, and a private office space with custom shelving. The main floor is enhanced by a built-in speaker system, perfect for entertaining. Upstairs, you'll find 4 generous bedrooms and 3 bathrooms (a seldom occurring), all featuring in-floor heating—a rare convenience. The expansive primary suite offers breathtaking mountain views, a Californiastyle walk-in closet, and a luxurious 5-piece ensuite with dual sinks, a large soaker tub, and shower cubicle with rain shower. The additional 3 bedrooms, each with California closets, share 2 well-appointed bathrooms. A spacious bonus room, designed for relaxation and entertainment, features built-in cabinetry and a sound system, all with picturesque Rocky Mountain views. The laundry area, conveniently located nearby, offers ample storage and nearly new appliances (less than a year old). The walk-out basement features a 5th bedroom, another full bathroom with in-floor heating, and a recreation area ideal for games. Enjoy a wet bar, a wine cellar with two bar fridges, and a soundproof home theatre equipped with built-in speakers and a projector. The fully landscaped south-facing vard, complete with an underground sprinkler system, connects to walking trails leading to a playground. Additional highlights include dual air conditioning units for summer comfort, two furnaces for winter warmth, and both tanked and tankless hot water systems. Natural light floods the home through large windows adorned with Hunter Douglas blinds, complemented by an extensive lighting system. A comprehensive smart home monitoring system ensures peace of mind with outdoor cameras, a video doorbell, smart thermostats, and security sensors, ensuring peace of mind while you're away. Located on a corner lot in a cul-de-sac, this home is within walking distance of Menno Simons Catholic School and close to several top-ranked schools, including Weber Academy. This remarkable property is a rare find and offers an unparalleled living experience. Watch our virtual tour and book your private showing today-this home won't last long! None