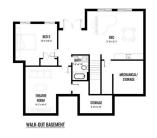

| Bedroom      | Upper    | 11`5" x 10`11" | 4pc Bathroom        | Upper    | 7`7" x 4`10"                                                                          |
|--------------|----------|----------------|---------------------|----------|---------------------------------------------------------------------------------------|
| Bedroom      | Upper    | 11`3" x 9`11"  | 4pc Bathroom        | Upper    | 7`11" x 4`11"                                                                         |
| Laundry      | Upper    | 9`11" x 5`4"   | Bonus Room          | Upper    | 18`3" x 13`11"                                                                        |
| Media Room   | Basement | 14`7" x 14`5"  | Game Room           | Basement | 17`8" x 12`7"                                                                         |
| 4pc Bathroom | Basement | 7`9" x 4`10"   | Bedroom             | Basement | 13`3" x 10`2"                                                                         |
| Storage      | Basement | 9`9" x 5`10"   | Balcony             | Main     | 17`10" x 9`4"                                                                         |
|              |          |                | Legal/Tax/Financial |          |                                                                                       |
| Title:       |          | Zoning:        |                     |          |                                                                                       |
| Fee Simple   |          | R-G            |                     |          |                                                                                       |
| Legal Desc:  | 1111348  |                |                     |          |                                                                                       |
| -            |          |                | Remarks             |          |                                                                                       |
| Pub Rmks:    |          |                | •                   |          | pank Hill, featuring around 4000 sqft of<br>aths, and 9-foot high ceilings throughout |

including the basement. The triple attached heated, smart garage boasts shiplap detailing, tire storage racks, and is equipped with electric vehicle charging. Upon entering, you're greeted by a grand fover with a soaring 20-foot ceiling, leading to a spacious coat closet and a mudroom with ample storage. The elegant dining room features beautiful wainscoting and flows into a walk-through butler's pantry, leading to a chef's kitchen equipped with high-end appliances, abundant storage, and a striking waterfall granite countertop. The breakfast nook opens to the family room, complete with built-in cabinetry, a gas fireplace, and a private office space with custom shelving. The main floor is enhanced by a built-in speaker system, perfect for entertaining. Upstairs, you'll find 4 generous bedrooms and 3 bathrooms (a seldom occurring), all featuring in-floor heating—a rare convenience. The expansive primary suite offers breathtaking mountain views, a Californiastyle walk-in closet, and a luxurious 5-piece ensuite with dual sinks, a large soaker tub, and shower cubicle with rain shower. The additional 3 bedrooms, each with California closets, share 2 well-appointed bathrooms. A spacious bonus room, designed for relaxation and entertainment, features built-in cabinetry and a sound system, all with picturesque Rocky Mountain views. The laundry area, conveniently located nearby, offers ample storage and nearly new appliances (less than a year old). The walk-out basement features a 5th bedroom, another full bathroom with in-floor heating, and a recreation area ideal for games. Enjoy a wet bar, a wine cellar with two bar fridges, and a soundproof home theatre equipped with built-in speakers and a projector. The fully landscaped south-facing vard, complete with an underground sprinkler system, connects to walking trails leading to a playground. Additional highlights include dual air conditioning units for summer comfort, two furnaces for winter warmth, and both tanked and tankless hot water systems. Natural light floods the home through large windows adorned with Hunter Douglas blinds, complemented by an extensive lighting system. A comprehensive smart home monitoring system ensures peace of mind with outdoor cameras, a video doorbell, smart thermostats, and security sensors, ensuring peace of mind while you're away. Located on a corner lot in a cul-de-sac, this home is within walking distance of Menno Simons Catholic School and close to several top-ranked schools, including Weber Academy. This remarkable property is a rare find and offers an unparalleled living experience. Watch our virtual tour and book your private showing today-this home won't last long! None