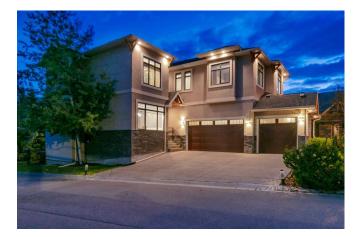

## 71 ELMONT Rise, Calgary T3H 4X9

| MLS®#:  | A2169631 | Area:   | Springbank Hill | Listing<br>Date: | 10/03/24     | List Price: <b>\$1,499,999</b> |
|---------|----------|---------|-----------------|------------------|--------------|--------------------------------|
| Status: | Active   | County: | Calgary         | Change:          | -\$1, 03-Oct | Association: Fort McMurray     |

including the basement. The triple attached heated, smart garage boasts shiplap detailing, tire storage racks, and is equipped with electric vehicle charging. Upon entering, you're greeted by a grand fover with a soaring 20-foot ceiling, leading to a spacious coat closet and a mudroom with ample storage. The elegant dining room features beautiful wainscoting and flows into a walk-through butler's pantry, leading to a chef's kitchen equipped with high-end appliances, abundant storage, and a striking waterfall granite countertop. The breakfast nook opens to the family room, complete with built-in cabinetry, a gas fireplace, and a private office space with custom shelving. The main floor is enhanced by a built-in speaker system, perfect for entertaining. Upstairs, you'll find 4 generous bedrooms and 3 bathrooms (a seldom occurring), all featuring in-floor heating—a rare convenience. The expansive primary suite offers breathtaking mountain views, a Californiastyle walk-in closet, and a luxurious 5-piece ensuite with dual sinks, a large soaker tub, and shower cubicle with rain shower. The additional 3 bedrooms, each with California closets, share 2 well-appointed bathrooms. A spacious bonus room, designed for relaxation and entertainment, features built-in cabinetry and a sound system, all with picturesque Rocky Mountain views. The laundry area, conveniently located nearby, offers ample storage and nearly new appliances (less than a year old). The walk-out basement features a 5th bedroom, another full bathroom with in-floor heating, and a recreation area ideal for games. Enjoy a wet bar, a wine cellar with two bar fridges, and a soundproof home theatre equipped with built-in speakers and a projector. The fully landscaped south-facing vard, complete with an underground sprinkler system, connects to walking trails leading to a playground. Additional highlights include dual air conditioning units for summer comfort, two furnaces for winter warmth, and both tanked and tankless hot water systems. Natural light floods the home through large windows adorned with Hunter Douglas blinds, complemented by an extensive lighting system. A comprehensive smart home monitoring system ensures peace of mind with outdoor cameras, a video doorbell, smart thermostats, and security sensors, ensuring peace of mind while you're away. Located on a corner lot in a cul-de-sac, this home is within walking distance of Menno Simons Catholic School and close to several top-ranked schools, including Weber Academy. This remarkable property is a rare find and offers an unparalleled living experience. Watch our virtual tour and book your private showing today-this home won't last long! None