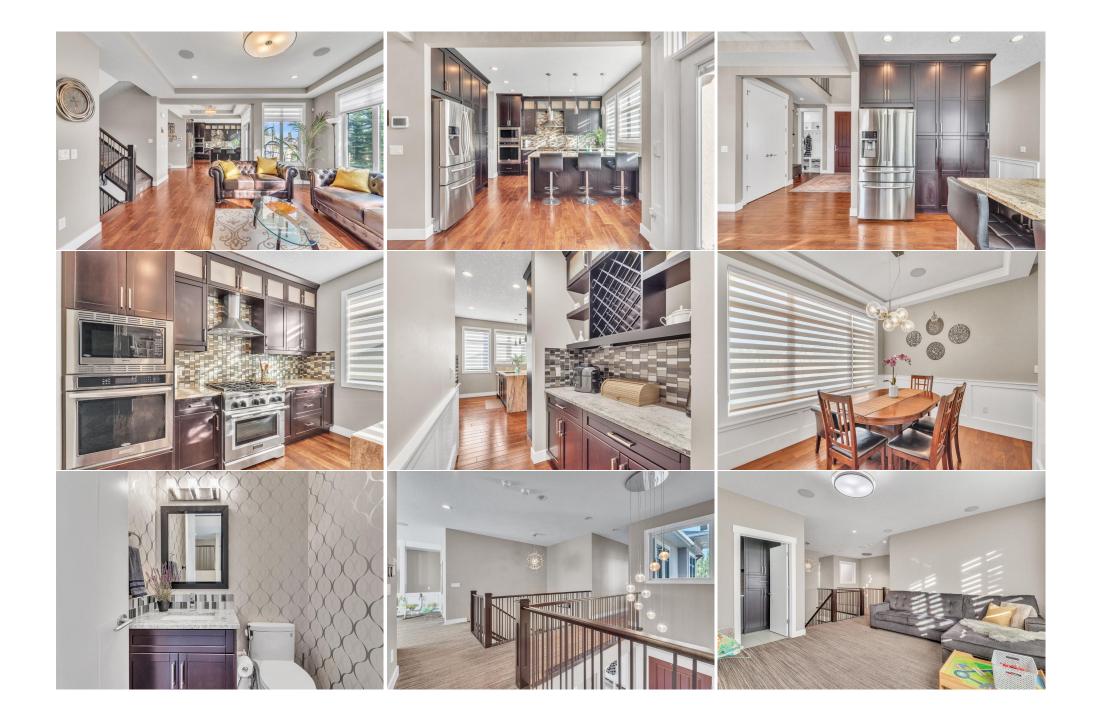

including the basement. The triple attached heated, smart garage boasts shiplap detailing, tire storage racks, and is equipped with electric vehicle charging. Upon entering, you're greeted by a grand fover with a soaring 20-foot ceiling, leading to a spacious coat closet and a mudroom with ample storage. The elegant dining room features beautiful wainscoting and flows into a walk-through butler's pantry, leading to a chef's kitchen equipped with high-end appliances, abundant storage, and a striking waterfall granite countertop. The breakfast nook opens to the family room, complete with built-in cabinetry, a gas fireplace, and a private office space with custom shelving. The main floor is enhanced by a built-in speaker system, perfect for entertaining. Upstairs, you'll find 4 generous bedrooms and 3 bathrooms (a seldom occurring), all featuring in-floor heating—a rare convenience. The expansive primary suite offers breathtaking mountain views, a Californiastyle walk-in closet, and a luxurious 5-piece ensuite with dual sinks, a large soaker tub, and shower cubicle with rain shower. The additional 3 bedrooms, each with California closets, share 2 well-appointed bathrooms. A spacious bonus room, designed for relaxation and entertainment, features built-in cabinetry and a sound system, all with picturesque Rocky Mountain views. The laundry area, conveniently located nearby, offers ample storage and nearly new appliances (less than a year old). The walk-out basement features a 5th bedroom, another full bathroom with in-floor heating, and a recreation area ideal for games. Enjoy a wet bar, a wine cellar with two bar fridges, and a soundproof home theatre equipped with built-in speakers and a projector. The fully landscaped south-facing vard, complete with an underground sprinkler system, connects to walking trails leading to a playground. Additional highlights include dual air conditioning units for summer comfort, two furnaces for winter warmth, and both tanked and tankless hot water systems. Natural light floods the home through large windows adorned with Hunter Douglas blinds, complemented by an extensive lighting system. A comprehensive smart home monitoring system ensures peace of mind with outdoor cameras, a video doorbell, smart thermostats, and security sensors, ensuring peace of mind while you're away. Located on a corner lot in a cul-de-sac, this home is within walking distance of Menno Simons Catholic School and close to several top-ranked schools, including Weber Academy. This remarkable property is a rare find and offers an unparalleled living experience. Watch our virtual tour and book your private showing today-this home won't last long! None