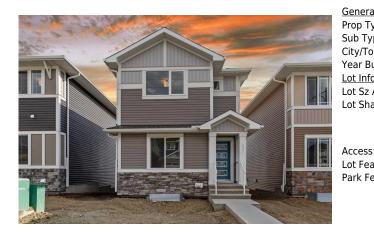

## 830 BAYVIEW Terrace, Airdrie T4B5M5

| MLS®#:  | A2169664 | Area:   | Bayview | Listing          | 09/30/24 | List Price: \$619,900      |
|---------|----------|---------|---------|------------------|----------|----------------------------|
| Status: | Active   | County: | Airdrie | Date:<br>Change: | None     | Association: Fort McMurray |

| eral Information  | <u>1</u>                                 |                   |       | DOM        |           |
|-------------------|------------------------------------------|-------------------|-------|------------|-----------|
| Туре:             | Residential                              |                   |       | 64         |           |
| Гуре:             | Detached                                 |                   |       | Layout     |           |
| Town:             | Airdrie                                  | Finished Floor Ar | ea    | Beds:      | 4 (4 )    |
| Built:            | 2024                                     | Abv Sqft:         | 1,750 | Baths:     | 3.0 (3 0) |
| <u>nformation</u> |                                          | Low Sqft:         |       | Style:     | 2 Storey  |
| z Ar:             | 3,261 sqft                               | Ttl Sqft:         | 1,750 |            |           |
| hape:             |                                          |                   |       | Parking    |           |
|                   |                                          |                   |       | Ttl Park:  | 2         |
|                   |                                          |                   |       | Garage Sz: | -         |
| ss:               |                                          |                   |       | j          |           |
| eat:<br>Feat:     | Back Lane,Rectangular Lot<br>Parking Pad |                   |       |            |           |