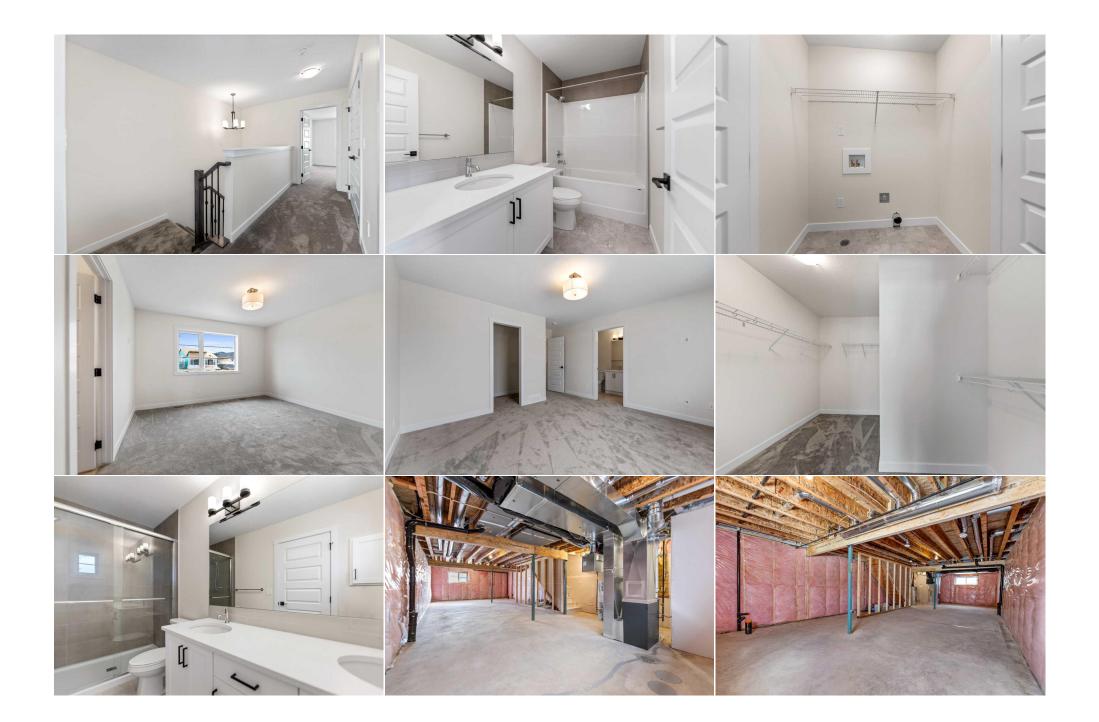

Utilities and Features

| Roof:<br>Heating:<br>Sewer:<br>Ext Feat: | Asphalt Shingle<br>Forced Air<br>Private Entrance,Private Yard                                                                                                    |                                   | Construction:<br>Concrete,Vinyl Siding,Woo<br>Flooring:<br>Carpet,Vinyl Plank<br>Water Source:<br>Fnd/Bsmt:<br>Poured Concrete | Concrete,Vinyl Siding,Wood Frame<br>Flooring:<br>Carpet,Vinyl Plank<br>Water Source:<br>Fnd/Bsmt: |                             |  |
|------------------------------------------|-------------------------------------------------------------------------------------------------------------------------------------------------------------------|-----------------------------------|--------------------------------------------------------------------------------------------------------------------------------|---------------------------------------------------------------------------------------------------|-----------------------------|--|
| Kitchen Appl:<br>Int Feat:<br>Utilities: | Kitchen Appl: Dishwasher,Electric Stove,Microwave,Range Hood,Refrigerator   Int Feat: Double Vanity,Kitchen Island,No Animal Home,No Smoking Home,Quartz Counters |                                   |                                                                                                                                |                                                                                                   |                             |  |
|                                          |                                                                                                                                                                   |                                   | Room Information                                                                                                               |                                                                                                   |                             |  |
| <u>Room</u><br>Dining Room               | <u>Level</u><br>Main                                                                                                                                              | <u>Dimensions</u><br>13`6" x 7`0" | <u>Room</u><br>Living Room                                                                                                     | <u>Level</u><br>Main                                                                              | Dimensions<br>14`9" x 11`6" |  |
| Kitchen                                  | Main                                                                                                                                                              | 13`6" x 9`6"                      | Foyer                                                                                                                          | Main                                                                                              | 8`4" x 4`5"                 |  |
| Pantry                                   | Main                                                                                                                                                              | 5`0" x 3`11"                      | Mud Room                                                                                                                       | Main                                                                                              | 7`0" x 5`0"                 |  |
| Laundry                                  | Upper                                                                                                                                                             | 9`0" x 5`8"                       | Bedroom - Primary                                                                                                              | Upper                                                                                             | 13`4" x 12`0"               |  |
| Bedroom                                  | Upper                                                                                                                                                             | 11`5" x 9`3"                      | Bedroom                                                                                                                        | Upper                                                                                             | 15`3" x 9`3"                |  |
| Bedroom                                  | Main                                                                                                                                                              | 10`2" x 9`6"                      | Walk-In Closet                                                                                                                 | Upper                                                                                             | 9`3" x 4`5"                 |  |
| 3pc Bathroom                             | Main                                                                                                                                                              | 10`1" x 5`3"                      | 4pc Bathroom                                                                                                                   | Upper                                                                                             | 11`6" x 4`11"               |  |

| 4pc Ensuite bath                                | Upper                                                                                                                                                                                                                                                                                                                                                                                                                                                                                                                                                                                                                                                                                                                                                                                                                                                                                                                                                                                                                                                                                                                                                                                                                                                                                                                                                                                                                                                                                                                                                                                                                                                                                                                                                                                                                                                                                                                                                                                                                                                                                                                                                    | 11`6" x 4`11"<br>Legal/Tax/Financial |  |  |  |
|-------------------------------------------------|----------------------------------------------------------------------------------------------------------------------------------------------------------------------------------------------------------------------------------------------------------------------------------------------------------------------------------------------------------------------------------------------------------------------------------------------------------------------------------------------------------------------------------------------------------------------------------------------------------------------------------------------------------------------------------------------------------------------------------------------------------------------------------------------------------------------------------------------------------------------------------------------------------------------------------------------------------------------------------------------------------------------------------------------------------------------------------------------------------------------------------------------------------------------------------------------------------------------------------------------------------------------------------------------------------------------------------------------------------------------------------------------------------------------------------------------------------------------------------------------------------------------------------------------------------------------------------------------------------------------------------------------------------------------------------------------------------------------------------------------------------------------------------------------------------------------------------------------------------------------------------------------------------------------------------------------------------------------------------------------------------------------------------------------------------------------------------------------------------------------------------------------------------|--------------------------------------|--|--|--|
| Title:<br><b>Fee Simple</b><br>Legal Desc:      | 2310879                                                                                                                                                                                                                                                                                                                                                                                                                                                                                                                                                                                                                                                                                                                                                                                                                                                                                                                                                                                                                                                                                                                                                                                                                                                                                                                                                                                                                                                                                                                                                                                                                                                                                                                                                                                                                                                                                                                                                                                                                                                                                                                                                  | Zoning:<br>R1-L<br>Remarks           |  |  |  |
| Pub Rmks:<br>Inclusions:<br>Property Listed By: | Remarks<br>Welcome to this elegant 1750 sq.ft., 4-bedroom, 3-bathroom home located in the picturesque Bayview Community of Airdrie, known for its scenic parks and<br>playgrounds. Nestled just steps away from tranquil streams and walking paths, this home offers a perfect blend of style, comfort, and practicality, complete with a<br>complimentary Smart Home Package for added convenience. Upon entering, you are greeted by a spacious foyer that opens up into the heart of the home. The main<br>floor offers a bright bedroom with a large window, providing ample natural light, and a full bathroom with a standing shower—ideal for guests or multi-generational<br>living. The large, open-concept living and dining areas are perfect for entertaining or cozy family gatherings. The gourmet, north-facing kitchen is a true chef's<br>delight, featuring upgraded stainless steel appliances, quartz countertops, 42-inch cabinetry, and a spacious island. The big, walk-in pantry adds plenty of storage,<br>ensuring that everything you need is right at your fingertips. Adjacent to the kitchen is a good-sized mudroom with built-in storage, providing convenient access to<br>the backyard.Upstairs, the master suite offers a luxurious retreat. This spacious bedroom boasts a 4-piece ensuite with a double quartz vanity, a standing shower,<br>and an expansive walk-in closet. Two additional bedrooms on this floor provide ample space, while a second full bathroom and a laundry room complete the upper<br>level. Plans for a concrete pad to accommodate a future bathroom, offers limitless potential for customization as additional living space, a rental suite subject to<br>approval and permitting by the city of Airdrie or a recreational area. With the added benefit of a complimentary Smart Home Package, this home comes equipped<br>with modern technology for security and efficiency, including smart locks, thermostats, and meedy for immediate possession, this home comes with<br>the security of a New Home Warranty. With easy access to Bayview's parks, playgrounds, and scenic trail |                                      |  |  |  |