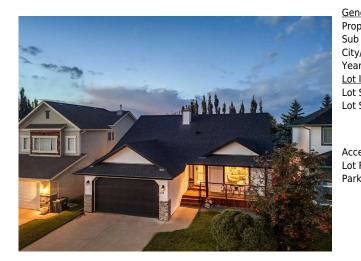

## 116 HILLVIEW Road, Strathmore T1P 1W2

| MLS®#:  | A2169677 | Area:   | Hillview Estates | Listing<br>Date: | 10/09/24 | List Price: <b>\$564,900</b> |
|---------|----------|---------|------------------|------------------|----------|------------------------------|
| Status: | Active   | County: | Wheatland County | Change:          | None     | Association: Fort McMurray   |

| General Information                                                                          |                 |                      |                     | DOM           |           |
|----------------------------------------------------------------------------------------------|-----------------|----------------------|---------------------|---------------|-----------|
| Prop Type:                                                                                   | Residential     |                      |                     | 43            |           |
| Sub Type:                                                                                    | Detached        |                      |                     | <u>Layout</u> |           |
| City/Town:                                                                                   | Strathmore      | Finished Floor Are   | <u>ea</u>           | Beds:         | 5 (3 2 )  |
| Year Built:                                                                                  | 2001            | Abv Sqft:            | 1,497               | Baths:        | 2.5 (2 1) |
| Lot Information                                                                              |                 | Low Sqft:            |                     | Style:        | Bungalow  |
| Lot Sz Ar:                                                                                   | 5,575 sqft      | Ttl Sqft:            | 1,497               |               |           |
| Lot Shape:                                                                                   |                 |                      |                     | Parking       |           |
|                                                                                              |                 |                      |                     | Ttl Park:     | 4         |
|                                                                                              |                 |                      |                     | Garage Sz:    | 2         |
| Access:                                                                                      |                 |                      |                     |               |           |
| Lot Feat:                                                                                    | Back Yard,Few T | rees,Front Yard,Land | dscaped,Rectangular | Lot           |           |
| Park Feat: Concrete Driveway, Double Garage Attached, Garage Door Opener, Garage Faces Front |                 |                      |                     |               |           |