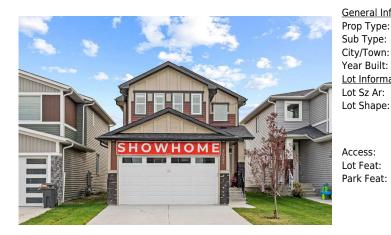

## 1033 IRON LANDING Way, Crossfield T0M0S0

| MLS®#:  | A2169681 | Area:   | NONE              | Listing<br>Date: | 10/02/24 | List Price: <b>\$639,900</b> |
|---------|----------|---------|-------------------|------------------|----------|------------------------------|
| Status: | Active   | County: | Rocky View County | Change:          | None     | Association: Fort McMurray   |

| eneral Information    | -                                                                                                                 |                   |           | DOM           |           |  |
|-----------------------|-------------------------------------------------------------------------------------------------------------------|-------------------|-----------|---------------|-----------|--|
| ор Туре:              | Residential                                                                                                       |                   |           | 49            |           |  |
| ıb Type:              | Detached                                                                                                          |                   |           | <u>Layout</u> |           |  |
| ty/Town:              | Crossfield                                                                                                        | Finished Floor Ar | <u>ea</u> | Beds:         | 3 (3 )    |  |
| ear Built:            | 2022                                                                                                              | Abv Sqft:         | 1,908     | Baths:        | 2.5 (2 1) |  |
| <u>t Information</u>  |                                                                                                                   | Low Sqft:         |           | Style:        | 2 Storey  |  |
| t Sz Ar:              | 3,675 sqft                                                                                                        | Ttl Sqft:         | 1,908     |               |           |  |
| t Shape:              |                                                                                                                   |                   |           | Parking       |           |  |
|                       |                                                                                                                   |                   |           | Ttl Park:     | 4         |  |
|                       |                                                                                                                   |                   |           | Garage Sz:    | 2         |  |
| cess:                 |                                                                                                                   |                   |           | -             |           |  |
| vt Feat:<br>Irk Feat: | Backs on to Park/Green Space,Low Maintenance Landscape,No Neighbours Behind,See Remarks<br>Double Garage Attached |                   |           |               |           |  |

|             | Legal/Tax/Financial                                                                                                                                                                                                                                                                                                                                                                                                                                                                                                                                                                                                                                                    |
|-------------|------------------------------------------------------------------------------------------------------------------------------------------------------------------------------------------------------------------------------------------------------------------------------------------------------------------------------------------------------------------------------------------------------------------------------------------------------------------------------------------------------------------------------------------------------------------------------------------------------------------------------------------------------------------------|
| Title:      | Zoning:                                                                                                                                                                                                                                                                                                                                                                                                                                                                                                                                                                                                                                                                |
| Fee Simple  | R-1C                                                                                                                                                                                                                                                                                                                                                                                                                                                                                                                                                                                                                                                                   |
| Legal Desc: | 2211038                                                                                                                                                                                                                                                                                                                                                                                                                                                                                                                                                                                                                                                                |
|             | Remarks                                                                                                                                                                                                                                                                                                                                                                                                                                                                                                                                                                                                                                                                |
| Pub Rmks:   | This beautifully designed 1,908 sq. ft. Show home offers premium upgrades and modern finishes throughout. The main floor features a spacious den, perfect for a home office or study, along with durable vinyl flooring and sleek quartz countertops in the kitchen. Upstairs, you'll find 3 generously sized bedrooms and a bonus room, providing additional living space for family activities or relaxation. With a separate entrance to the unfinished basement, this home offers excellent potential for future development or rental opportunities. Every detail has been carefully curated to reflect a high standard of craftsmanship and style. This property |
|             | combines luxury living with future investment potential!                                                                                                                                                                                                                                                                                                                                                                                                                                                                                                                                                                                                               |
| Inclusions: | combines luxury living with future investment potential!<br>N/A                                                                                                                                                                                                                                                                                                                                                                                                                                                                                                                                                                                                        |