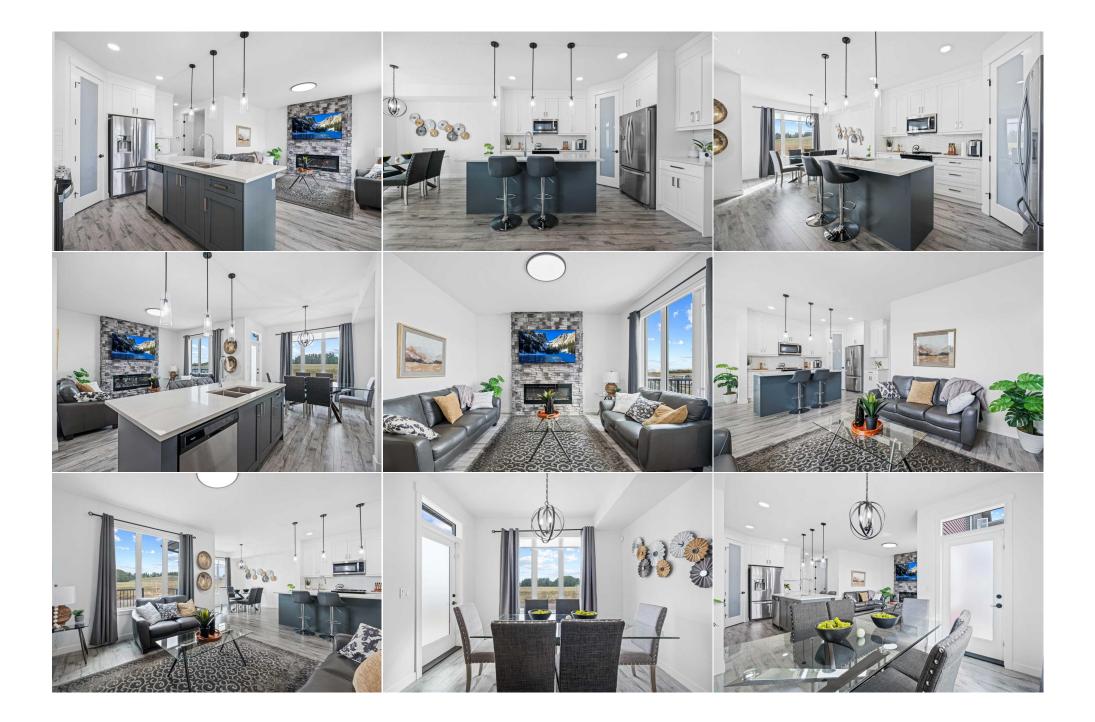

Utilities and Features

| Roof:<br>Heating:<br>Sewer:<br>Ext Feat: | Asphalt Shingle<br>Forced Air,Natural Gas<br>None |                                                                         | Construction:<br>Concrete,Vinyl Siding<br>Flooring:<br>Carpet,Tile,Vinyl<br>Water Source:<br>Fnd/Bsmt:<br>Poured Concrete | Concrete,Vinyl Siding<br>Flooring:<br>Carpet,Tile,Vinyl<br>Water Source:<br>Fnd/Bsmt: |                             |  |  |
|------------------------------------------|---------------------------------------------------|-------------------------------------------------------------------------|---------------------------------------------------------------------------------------------------------------------------|---------------------------------------------------------------------------------------|-----------------------------|--|--|
| Kitchen Appl:<br>Int Feat:<br>Utilities: |                                                   | ,Electric Range,Refrigerator<br>ity,No Animal Home,No Smoking Home,Quar | rtz Counters, Separate Entrance<br>Room Information                                                                       |                                                                                       |                             |  |  |
| Room                                     | Level                                             | Dimensions                                                              | Room                                                                                                                      | Level                                                                                 | Dimensions                  |  |  |
| 2pc Bathroom                             |                                                   | 5`7" x 5`0"                                                             | Dining Room                                                                                                               | Main                                                                                  | 13`7" x 11`0"               |  |  |
| Kitchen                                  | Main                                              | 13`8" x 13`1"                                                           | Living Room                                                                                                               | Main                                                                                  | 9`5" x 13`4"                |  |  |
| Mud Room                                 | Main                                              | 7`1" x 8`10"                                                            | Office                                                                                                                    | Main                                                                                  | 9`0" x 10`0"                |  |  |
|                                          | Main                                              | 9`2" x 6`10"                                                            | 4pc Bathroom                                                                                                              | Second                                                                                | 8`1" x 5`0"                 |  |  |
| Foyer                                    |                                                   | 9 2 X 8 10<br>8`1" x 8`4"                                               | •                                                                                                                         |                                                                                       | 0 1 X 5 0<br>10`11" x 10`1" |  |  |
| 4pc Ensuite ba                           |                                                   |                                                                         | Bedroom                                                                                                                   | Second                                                                                |                             |  |  |
| Bedroom                                  | Second                                            | 11`0" x 10`1"                                                           | Bedroom - Primary                                                                                                         | Second                                                                                | 13`7" x 11`4"               |  |  |
| Loft                                     | Second                                            | 11`8" x 13`6"                                                           |                                                                                                                           |                                                                                       |                             |  |  |

|             | Legal/Tax/Financial                                                                                                                                                                                                                                                                                                                                                                                                                                                                                                                                                                                                                                                    |
|-------------|------------------------------------------------------------------------------------------------------------------------------------------------------------------------------------------------------------------------------------------------------------------------------------------------------------------------------------------------------------------------------------------------------------------------------------------------------------------------------------------------------------------------------------------------------------------------------------------------------------------------------------------------------------------------|
| Title:      | Zoning:                                                                                                                                                                                                                                                                                                                                                                                                                                                                                                                                                                                                                                                                |
| Fee Simple  | R-1C                                                                                                                                                                                                                                                                                                                                                                                                                                                                                                                                                                                                                                                                   |
| Legal Desc: | 2211038                                                                                                                                                                                                                                                                                                                                                                                                                                                                                                                                                                                                                                                                |
|             | Remarks                                                                                                                                                                                                                                                                                                                                                                                                                                                                                                                                                                                                                                                                |
| Pub Rmks:   | This beautifully designed 1,908 sq. ft. Show home offers premium upgrades and modern finishes throughout. The main floor features a spacious den, perfect for a home office or study, along with durable vinyl flooring and sleek quartz countertops in the kitchen. Upstairs, you'll find 3 generously sized bedrooms and a bonus room, providing additional living space for family activities or relaxation. With a separate entrance to the unfinished basement, this home offers excellent potential for future development or rental opportunities. Every detail has been carefully curated to reflect a high standard of craftsmanship and style. This property |
|             | combines luxury living with future investment potential!                                                                                                                                                                                                                                                                                                                                                                                                                                                                                                                                                                                                               |
| Inclusions: | combines luxury living with future investment potential!<br>N/A                                                                                                                                                                                                                                                                                                                                                                                                                                                                                                                                                                                                        |