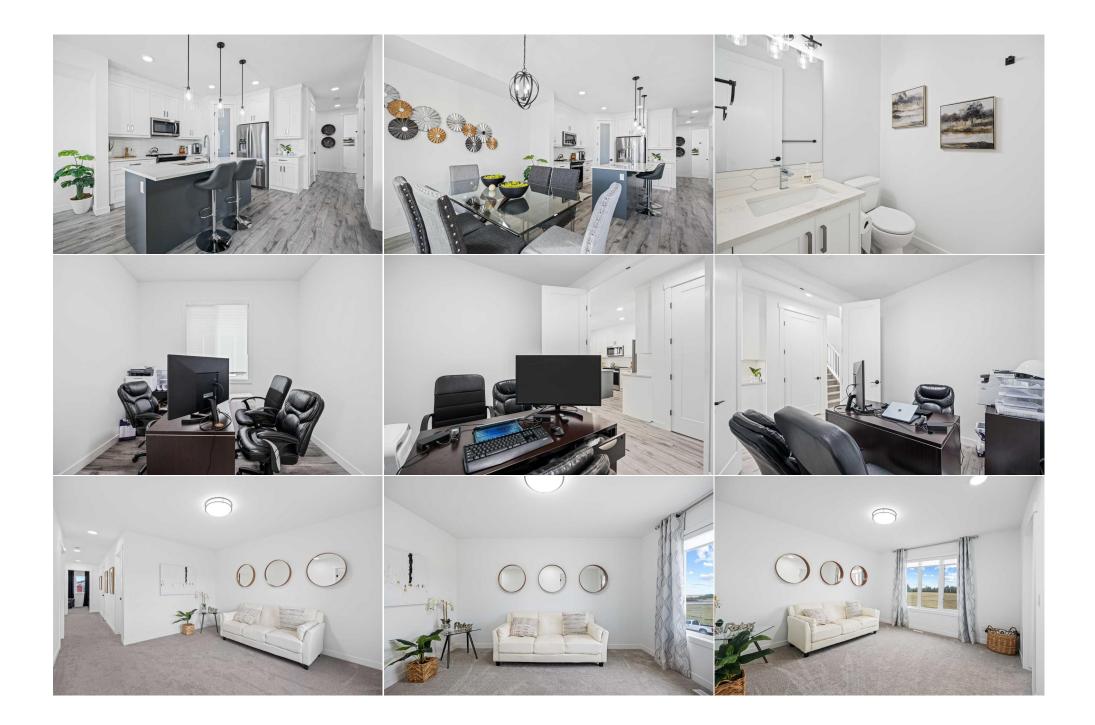

Utilities and Features

| Roof:<br>Heating:<br>Sewer:<br>Ext Feat: | Asphalt Shingle<br>Forced Air,Natural Gas<br>None |                                                                         | Construction:<br>Concrete,Vinyl Siding<br>Flooring:<br>Carpet,Tile,Vinyl<br>Water Source:<br>Fnd/Bsmt:<br>Poured Concrete | Concrete,Vinyl Siding<br>Flooring:<br>Carpet,Tile,Vinyl<br>Water Source:<br>Fnd/Bsmt: |                             |  |  |
|------------------------------------------|---------------------------------------------------|-------------------------------------------------------------------------|---------------------------------------------------------------------------------------------------------------------------|---------------------------------------------------------------------------------------|-----------------------------|--|--|
| Kitchen Appl:<br>Int Feat:<br>Utilities: |                                                   | ,Electric Range,Refrigerator<br>ity,No Animal Home,No Smoking Home,Quar | rtz Counters, Separate Entrance<br>Room Information                                                                       |                                                                                       |                             |  |  |
| Room                                     | Level                                             | Dimensions                                                              | Room                                                                                                                      | Level                                                                                 | Dimensions                  |  |  |
| 2pc Bathroom                             |                                                   | 5`7" x 5`0"                                                             | Dining Room                                                                                                               | Main                                                                                  | 13`7" x 11`0"               |  |  |
| Kitchen                                  | Main                                              | 13`8" x 13`1"                                                           | Living Room                                                                                                               | Main                                                                                  | 9`5" x 13`4"                |  |  |
| Mud Room                                 | Main                                              | 7`1" x 8`10"                                                            | Office                                                                                                                    | Main                                                                                  | 9`0" x 10`0"                |  |  |
|                                          | Main                                              | 9`2" x 6`10"                                                            | 4pc Bathroom                                                                                                              | Second                                                                                | 8`1" x 5`0"                 |  |  |
| Foyer                                    |                                                   | 9 2 X 8 10<br>8`1" x 8`4"                                               | •                                                                                                                         |                                                                                       | 0 1 X 5 0<br>10`11" x 10`1" |  |  |
| 4pc Ensuite ba                           |                                                   |                                                                         | Bedroom                                                                                                                   | Second                                                                                |                             |  |  |
| Bedroom                                  | Second                                            | 11`0" x 10`1"                                                           | Bedroom - Primary                                                                                                         | Second                                                                                | 13`7" x 11`4"               |  |  |
| Loft                                     | Second                                            | 11`8" x 13`6"                                                           |                                                                                                                           |                                                                                       |                             |  |  |

|             | Legal/Tax/Financial                                                                                                                                                                                                                                                                                                                                                                                                                                                                                                                                                                                                                                                    |
|-------------|------------------------------------------------------------------------------------------------------------------------------------------------------------------------------------------------------------------------------------------------------------------------------------------------------------------------------------------------------------------------------------------------------------------------------------------------------------------------------------------------------------------------------------------------------------------------------------------------------------------------------------------------------------------------|
| Title:      | Zoning:                                                                                                                                                                                                                                                                                                                                                                                                                                                                                                                                                                                                                                                                |
| Fee Simple  | R-1C                                                                                                                                                                                                                                                                                                                                                                                                                                                                                                                                                                                                                                                                   |
| Legal Desc: | 2211038                                                                                                                                                                                                                                                                                                                                                                                                                                                                                                                                                                                                                                                                |
|             | Remarks                                                                                                                                                                                                                                                                                                                                                                                                                                                                                                                                                                                                                                                                |
| Pub Rmks:   | This beautifully designed 1,908 sq. ft. Show home offers premium upgrades and modern finishes throughout. The main floor features a spacious den, perfect for a home office or study, along with durable vinyl flooring and sleek quartz countertops in the kitchen. Upstairs, you'll find 3 generously sized bedrooms and a bonus room, providing additional living space for family activities or relaxation. With a separate entrance to the unfinished basement, this home offers excellent potential for future development or rental opportunities. Every detail has been carefully curated to reflect a high standard of craftsmanship and style. This property |
|             | combines luxury living with future investment potential!                                                                                                                                                                                                                                                                                                                                                                                                                                                                                                                                                                                                               |
| Inclusions: | combines luxury living with future investment potential!<br>N/A                                                                                                                                                                                                                                                                                                                                                                                                                                                                                                                                                                                                        |