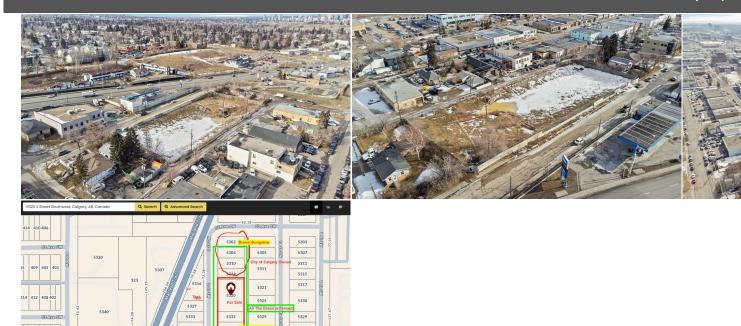

Title: Zoning:

**Fee Simple** Legal Desc: 5454AC

Remarks

LAND ASSEMBLY. Must be purchased with MLS #A2170786. Attention Builders and Developers: Prime Vacant Land! Explore this exceptional opportunity to acquire 581 sq. m (6,254 sq. ft.) of commercially zoned land, ideally situated in the highly sought-after community of Manchester. The nice liveable home to the South at 5336 2 Street SW, located beside this property, MUST be purchased with this one. EXPAND your investment and purchase the 150' vacant property to the North of this one (MLS #A2153760) and own a total of 250'. This property, located just three blocks northeast of Chinook Centre—Calgary's largest and most popular shopping destination—offers immense potential for new development. Scroll the photos (read the photo descriptions), and drive by this intriguing site. Call today for more information.