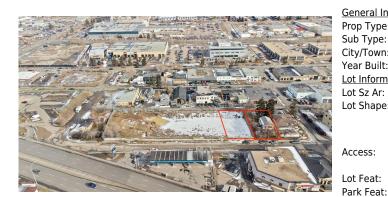

## 5332 2 Street, Calgary T2R 0W4

MLS®#: A2169770 Area: Manchester Listing 10/01/24 List Price: **\$600,000** 

Status: **Active** County: Calgary Change: None Association: Fort McMurray

Date:

C-COR2

**General Information** 

Prop Type: Land **Commercial Land** Sub Type:

City/Town: Calgary Finished Floor Area Year Built: Abv Saft:

Lot Information Low Sqft: Lot Sz Ar: 6,253 sqft Ttl Saft:

Lot Shape: 15.26 x 38.07

> Ttl Park: 0 Garage Sz:

Title: Zoning:

**Fee Simple** Legal Desc: 5454AC

Remarks

LAND ASSEMBLY. Must be purchased with MLS #A2170786. Attention Builders and Developers: Prime Vacant Land! Explore this exceptional opportunity to acquire 581 sq. m (6,254 sq. ft.) of commercially zoned land, ideally situated in the highly sought-after community of Manchester. The nice liveable home to the South at 5336 2 Street SW, located beside this property, MUST be purchased with this one. EXPAND your investment and purchase the 150' vacant property to the North of this one (MLS #A2153760) and own a total of 250'. This property, located just three blocks northeast of Chinook Centre—Calgary's largest and most popular shopping destination—offers immense potential for new development. Scroll the photos (read the photo descriptions), and drive by this intriguing site. Call today for more information.