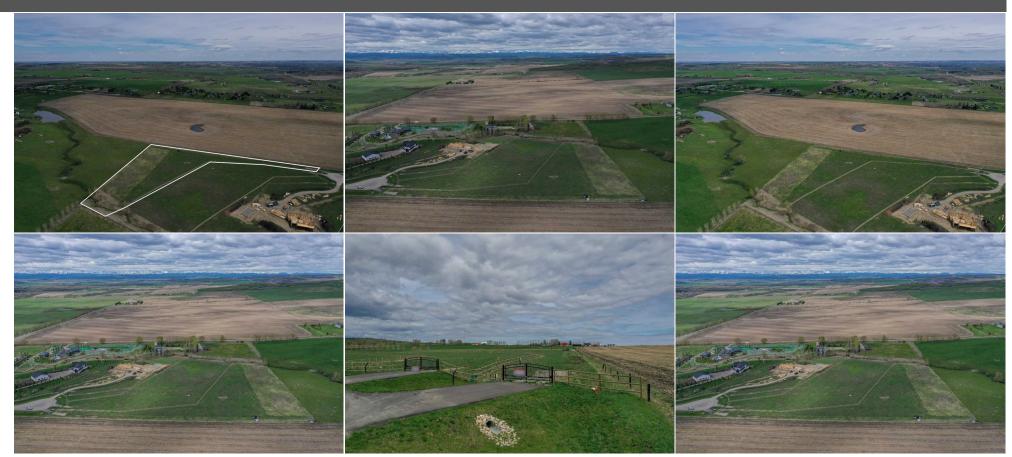

Title: Zoning: **Fee Simple** CRA

Int Feat: **Utilities:** 

Pub Rmks:

2111171 Legal Desc:

Remarks

Discover the perfect blend of tranquility and convenience with this exceptional acreage lot, just 5 minutes west of Okotoks and 12 minutes to Calgary. Nestled in an exclusive 5-lot subdivision, this property offers stunning mountain views and borders open farmland and a seasonal creek, ensuring privacy and picturesque surroundings. Enjoy the benefits of architectural controls that maintain the integrity of this high-end community, featuring beautifully built estate homes. The property is fully fenced, with an electric gated entrance, and includes a small treed environmental reserve on the west side.