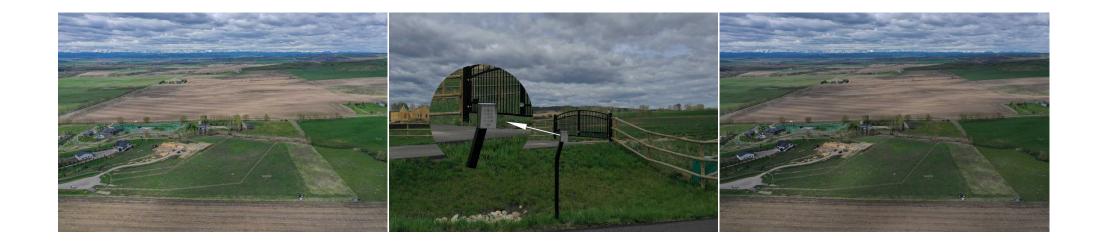

Title: Zoning: **Fee Simple** CRA

Int Feat: **Utilities:** 

Pub Rmks:

2111171 Legal Desc:

Remarks

Discover the perfect blend of tranquility and convenience with this exceptional acreage lot, just 5 minutes west of Okotoks and 12 minutes to Calgary. Nestled in an exclusive 5-lot subdivision, this property offers stunning mountain views and borders open farmland and a seasonal creek, ensuring privacy and picturesque surroundings. Enjoy the benefits of architectural controls that maintain the integrity of this high-end community, featuring beautifully built estate homes. The property is fully fenced, with an electric gated entrance, and includes a small treed environmental reserve on the west side.