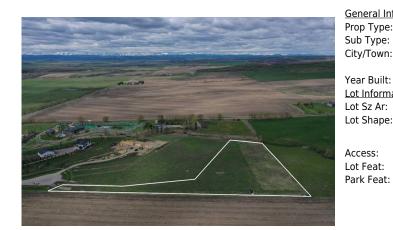

Date:

**General Information** 

Prop Type: Land Sub Type: **Residential Land** 

City/Town: **Rural Foothills** Finished Floor Area Abv Saft: County

0 Low Sqft: Lot Information Ttl Sqft:

211,266 sqft

**Paved Road** 

Title: Zoning: **Fee Simple** CRA

Int Feat: **Utilities:** 

Pub Rmks:

2111171 Legal Desc:

Remarks

Discover the perfect blend of tranquility and convenience with this exceptional acreage lot, just 5 minutes west of Okotoks and 12 minutes to Calgary. Nestled in an exclusive 5-lot subdivision, this property offers stunning mountain views and borders open farmland and a seasonal creek, ensuring privacy and picturesque surroundings. Enjoy the benefits of architectural controls that maintain the integrity of this high-end community, featuring beautifully built estate homes. The property is fully fenced, with an electric gated entrance, and includes a small treed environmental reserve on the west side.